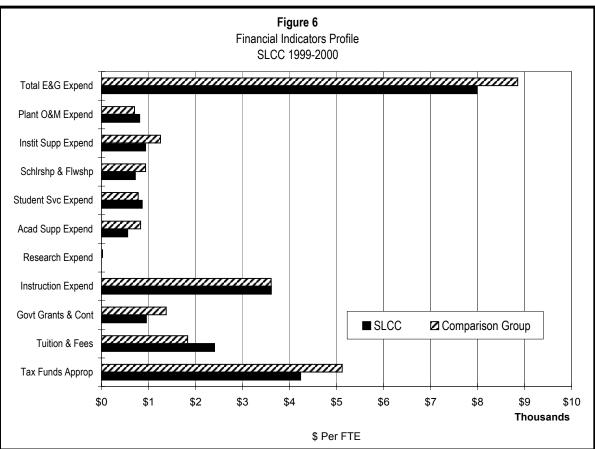

ey State College and Salt Lake Community College, a single set for both Weber State University and Southern Utah University and one set for Snow College, Dixie State College and the College of Eastern Utah.

## **Explanation of Attachments**

Figures 1 through 6 provide individual Financial Indicators Profiles for each of the nine USHE institutions, comparing the Utah institutions to the appropriate comparison group on eleven of the most relevant indicators. The first eight indicators are key expenditures relationships and the remaining three are key revenue relationships. These eleven indicators and additional indicators are presented in greater detail in the tables following the figures. Institutions are listed in each table from high to low according to the most recent year.













## **GRAPH DATA FOR FIGURES 1-6**

|                  | Tax Funds<br>Approp. | Tuition &<br>Fees | Govt Grants &<br>Cont | Instruction<br>Expend | Research<br>Expend | Acad Supp<br>Expend | Student Svc<br>Expend | Schlrshp &<br>Flwshp | Instit Supp<br>Expend | Plant O&M<br>Expend | Total E&G<br>Expend |
|------------------|----------------------|-------------------|-----------------------|-----------------------|--------------------|---------------------|-----------------------|----------------------|-----------------------|---------------------|---------------------|
| U of U           | \$9,635              | \$3,923           | \$7,487               | \$9,026               | \$8,087            | \$3,156             | \$696                 | \$995                | \$2,898