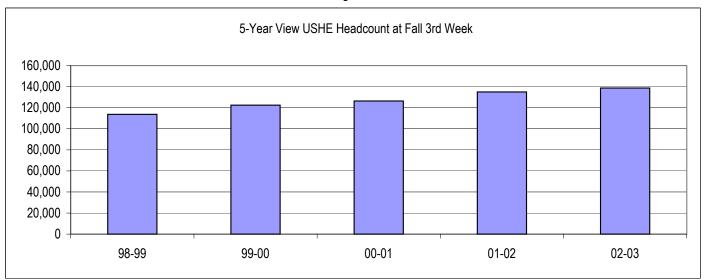

| 157.5%      | 18-19              |                 |        |            |             |             |
| 99-00     | 21,273          | 11,938  | 15,085     | 9.7%       | 182.4%      | 19-20              |                 |        |            |             |             |
| 00-01     | 22,109          | 12,398  | 15,312     | 1.5%       | 186.7%      | 20-21              |                 |        |            |             |             |
| 01-02     | 24,215          | 13,789  | 16,885     | 10.3%      | 216.1%      |                    | 43,450          | 24,040 | 30,770     | 2.9%        | 82.2%       |
| Average A | Annual Increase | s       | 608        | 6.4%       |             | Average /          | Annual Increase | es     | 694        | 3.0%        |             |

Figure 7





USHE Data Book 2003-2004

#### SUPPORT & MONITORING OF USHE APPLIED TECHNOLOGY EDUCATION

| TABLE I   | Annual Non-Credit ATE Enrollments - Headcount                                                          | . 2 |
|-----------|--------------------------------------------------------------------------------------------------------|-----|
| TABLE II  | Utah College of Applied Technology Adult and Secondary<br>Enrollments – Headcount and Membership Hours | . 3 |
| TABLE III | Headcount Enrollment in USHE ATE Programs 2001-2002                                                    | .4  |
| TABLE IV  | Budget-Related FTEs in ATE Programs                                                                    | . 4 |
| TABLE V   | ATE - Direct Cost of Instruction