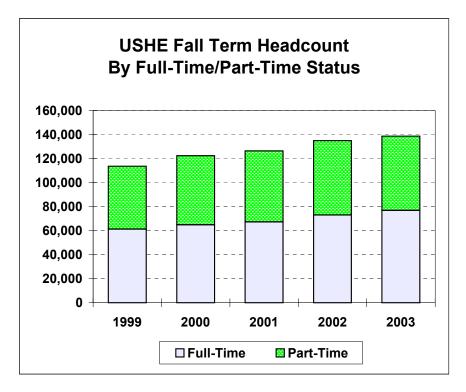

s a student needs to take per semester in order to complete a four-year program in four years. For example, an undergraduate student taking 15 semester credit hours is considered one FTE student. A graduate student taking 10 semester credit hours is also considered one FTE student.

Tables 40 through 49 provide incremental enrollment projections based on 20 years of enrollment history, along with state population projections from the Utah Population Estimate Committee (UPEC), and the Governors Office of Planning and Budget (GOPB). The Projections included here are intended to measure demand for enrollment in the USHE given the current policy climate and current Utah population projections.

FIGURES 1 & 2



Corresponding data found in Table 2



Corresponding data found in Tables 2 & 6





Corresponding data found in Table 3



Corresponding data found in Table 4

Figures 5 & 6



Source: USHE Enrollment Data



Corresponding data found in Table 4

#### TABLE 1 UTAH SYSTEM OF HIGHER EDUCATION

| Five Year History - Annualized (Budget-Related Only) FTEs by Level of Instruction <sup>(1)</sup> |  |
|--------------------------------------------------------------------------------------------------|--|

| T                             |                   | 07.00     | 00.00     | 00.00     | 00.04     | 04.00      |
|-------------------------------|-------------------|-----------|-----------|-----------|-----------|------------|
|                               | Course/Level      | 97-98     | 98-99     | 99-00     | 00-01     | 01-02      |
| UNIVERSITY OF UTAH - E&G      | Lo