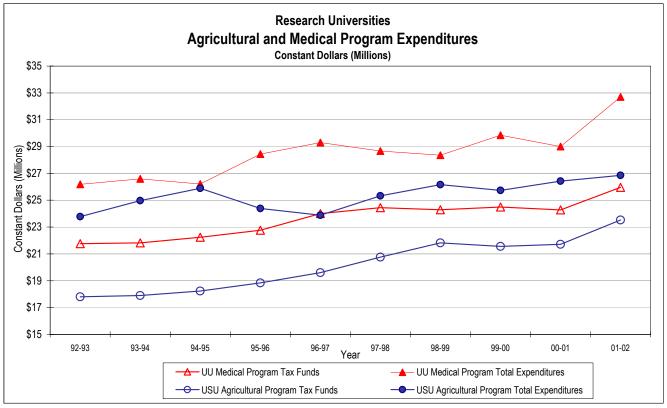

Has the way in which the State funds higher education changed over the years? (Tab H)

What did it cost in 2001-2002 to educate a student at one of the USHE institutions? (Tab I)

How many hours per week do USHE faculty members spend teaching? (Tab J)