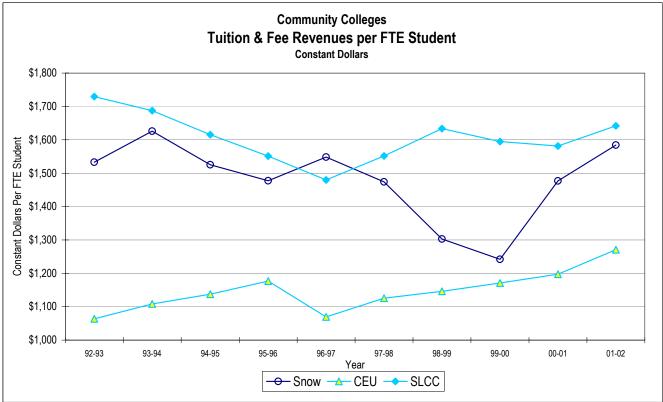

How do tuitions at the USHE's two-year and four-year colleges compare? (Tab E)

What kind of financial aid is available at USHE institutions? (Tab F)

What portion of the USHE is funded by entities other than the State of Utah? (Tab G)