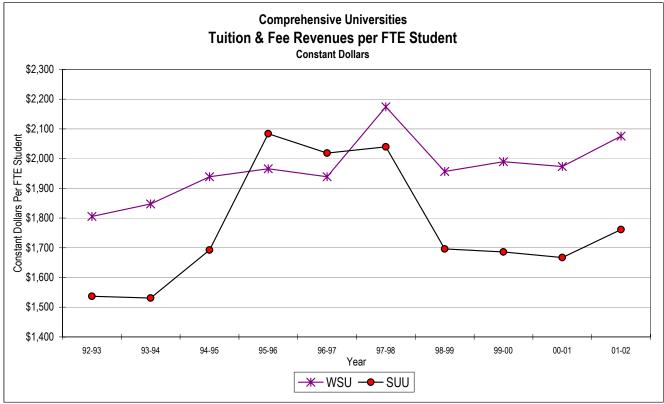

How do tuitions at the USHE's two-year and four-year colleges compare? (Tab E)

What kind of financial aid is available at USHE institutions? (Tab F)

What portion of the USHE is funded by entities other than the State of Utah? (Tab G)