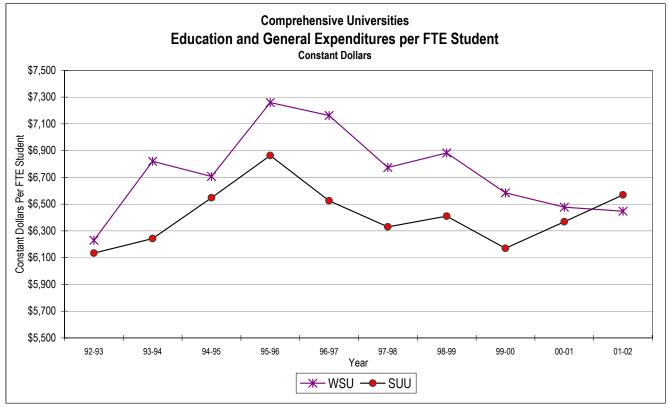

Has the way in which the State funds higher education changed over the years? (Tab H)

What did it cost in 2001-2002 to educate a student at one of the USHE institutions? (Tab I)

How many hours per week do USHE faculty members spend teaching? (Tab J)