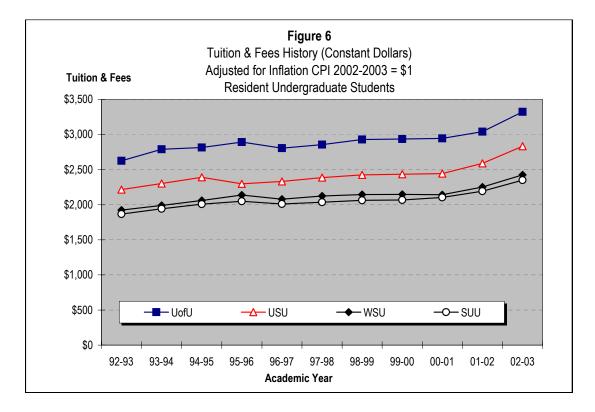

How do tuitions at the USHE's two-year and four-year colleges compare? (Tab E)

What kind of financial aid is available at USHE institutions? (Tab F)

What portion of the USHE is funded by entities other than the State of Utah? (Tab G)