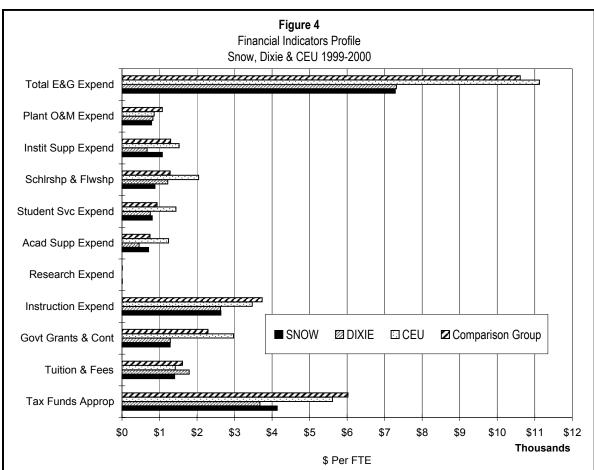

How do faculty salaries in Utah Compare to faculty salaries in other states? (Tab K)

How is space inventory classified by each USHE institution? (Tab L)

How do USHE institutions compare to their peers on key funding measures? (Tab M)