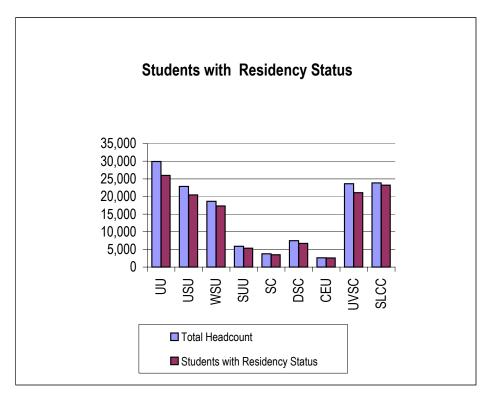

student taking 15 semester credit hours is considered one FTE student. A graduate student taking 10 semester credit hours is also considered one FTE student.

Tables 40 through 49 provide incremental enrollment projections based on 20 years of enrollment history, along with state population projections from the Utah Population Estimate Committee (UPEC), and the Governors Office of Planning and Budget (GOPB). The Projections included here are intended to measure demand for enrollment in the USHE given the current policy climate and current Utah population projections.

FIGURES 1 & 2



Corresponding data found in Table 2



Corresponding data found in Tables 2 & 6





Corresponding data found in Table 3



Corresponding data found in Table 4

Figures 5 & 6



Source: USHE Enrollment Data



Corresponding data found in Table 4

#### TABLE 1 UTAH SYSTEM OF HIGHER EDUCATION

| Five Year History - Annualized (Budget-Related Only) FTEs by Level of Instruction <sup>(1)</sup> |  |
|--------------------------------------------------------------------------------------------------|--|

| T                             |                   | 07.00     | 00.00     | 00.00     | 00.04     | 04.00      |
|-------------------------------|-------------------|-----------|-----------|-----------|-----------|------------|
|                               | Course/Level      | 97-98     | 98-99     | 99-00     | 00-01     | 01-02      |
| UNIVERSITY OF UTAH - E&G      | Lower Division    | 9,186.90  | 8,644.00  | 9,047.00  | 9,141.77  | 9,674.67   |
|                               | Upper Divisi