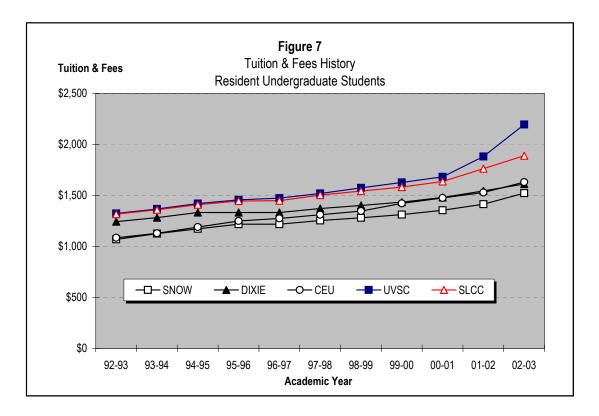

How do tuitions at the USHE's two-year and four-year colleges compare? (Tab E)

What kind of financial aid is available at USHE institutions? (Tab F)

What portion of the USHE is funded by entities other than the State of Utah? (Tab G)