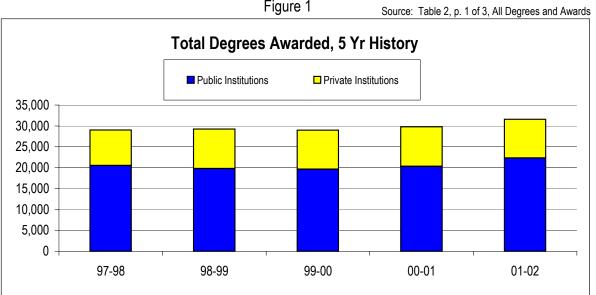

#### Five Year History of Degrees and Awards<sup>(1)</sup> By Public and Private Institutions in Utah 1997-98 through 2001-02

| Degrees and Awards                  | 1997-98 | 1998-99 | 1999-00 | 2000-01 | 2001-02 | % Change<br>2000-01<br>2001-02 | % Total<br>Awards<br>2001-02 |
|-------------------------------------|---------|---------|---------|---------|---------|--------------------------------|------------------------------|
| Certificates < 1 Yr.                |         |         |         |         |         |                                |                              |
| Public Institutions                 | 471     | 412     | 309     | 324     | 489     | 50.9%                          | 1.5%                         |
| Private Institutions <sup>(2)</sup> | 0       | 0       | 0       | 0       | 0       | 0.0%                           | 0.0%                         |
| Total                               | 471     | 412     | 309     | 324     | 489     | 50.9%                          | 1.5%                         |
| Certificates > 1 Yr. <sup>(3)</sup> |         |         |         |         |         |                                |                              |
| Public Institutions                 | 635     | 627     | 790     | 823     | 587     | -28.7%                         | 1.9%                         |
| Private Institutions                | 141     | 169     | 182     | 146     | 217     | 48.6%                          | 0.7%                         |
| Total                               | 776     | 796     | 972     | 969     | 804     | -17.0%                         | 2.5%                         |
| Associate's Degrees                 |         |         |         |         |         |                                |                              |
| Public Institutions                 | 7,324   | 6,728   | 6,977   | 7,652   | 8,276   | 8.2%                           | 26.2%                        |
| Private Institutions                | 268     | 237     | 231     | 191     | 226     | 18.3%                          | 0.7%                         |
| Total                               | 7,592   | 6,965   | 7,208   | 7,843   | 8,502   | 8.4%                           | 26.9%                        |
| Baccalaureate Degrees               |         |         |         |         |         |                                |                              |
| Public Institutions                 | 9,634   | 9,613   | 9,218   | 8,995   | 10,277  | 14.3%                          | 32.5%                        |
| Private Institutions                | 6,686   | 7,630   | 7,519   | 7,721   | 7,520   | -2.6%                          | 23.8%                        |
| Total                               | 16,320  | 17,243  | 16,737  | 16,716  | 17,797  | 6.5%                           | 56.3%                        |
| Master's Degrees                    |         |         |         |         |         |                                |                              |
| Public Institutions                 | 1,916   | 1,920   | 1,843   | 2,066   | 2,158   | 4.5%                           | 6.8%                         |
| Private Institutions                | 1,198   | 1,175   | 1,204   | 1,169   | 1,112   | -4.9%                          | 3.5%                         |
| Total                               | 3,114   | 3,095   | 3,047   | 3,235   | 3,270   | 1.1%                           | 10.3%                        |
| Doctorate Degrees                   |         |         |         |         |         |                                |                              |
| Public Institutions                 | 300     | 280     | 286     | 258     | 287     | 11.2%                          | 0.9%                         |
| Private Institutions                | 62      | 99      | 64      | 78      | 63      | -19.2%                         | 0.2%                         |
| Total                               | 362     | 379     | 350     | 336     | 350     | 4.2%                           | 1.1%                         |
| First Prof. Degrees                 |         |         |         |         |         |                                | o oo/                        |
| Public Institutions                 | 237     | 209     | 240     | 231     | 240     | 3.9%                           | 0.8%                         |
| Private Institutions                | 142     | 153     | 142     | 156     | 153     | -1.9%                          | 0.5%                         |
| Total                               | 379     | 362     | 382     | 387     | 393     | 1.6%                           | 1.2%                         |
| Total Degrees & Awards              | 00 545  | 10 700  | 10.000  | 00.040  | 00.044  | 0 70/                          | 70.00/                       |
| Public Institutions                 | 20,517  | 19,789  | 19,663  | 20,349  | 22,314  | 9.7%                           | 70.6%                        |
| Private Institutions                | 8,497   | 9,463   | 9,342   | 9,461   | 9,291   | -1.8%                          | 29.4%                        |
| Grand Total                         | 29,014  | 29,252  | 29,005  | 29,810  | 31,605  | 6.0%                           | 100%                         |

<sup>(1)</sup> Source: IPEDS Completions Surveys - Academic Years 1997-98 throughout 2001-2002

<sup>(2)</sup> Private institutions include: BYU, Westminster, and LDS Business College.

(3) Postsecondary certificates and awards greater than one year includes: Certificates and awards greater than one year but less than two years - below the baccalaureate level; Certificates and awards greater than two years but less than four years below the baccalaureate level; Post-baccalaureate certificates and awards; Post-master's certificates and awards