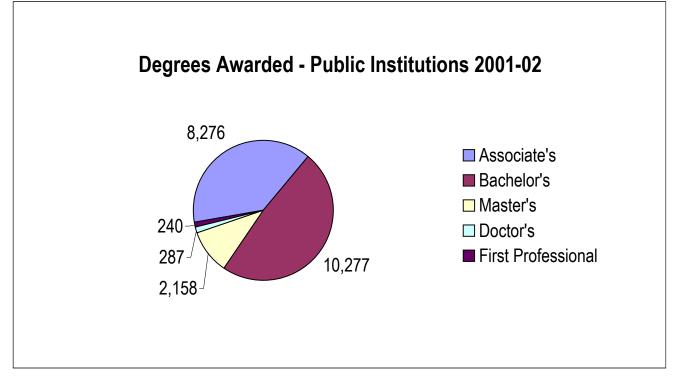

#### Five Year History of Degrees and Awards<sup>(1)</sup> By Public and Private Institutions in Utah 1997-98 through 2001-02

| Degrees and Awards                  | 1997-98 | 1998-99 | 1999-00 | 2000-01 | 2001-02 | % Change<br>2000-01<br>2001-02 | % Total<br>Awards<br>2001-02 |
|-------------------------------------|---------|---------|---------|---------|---------|--------------------------------|------------------------------|
| Certificates < 1 Yr.                |         |         |         |         |         |                                |                              |
| Public Institutions                 | 471     | 412     | 309     | 324     | 489     | 50.9%                          | 1.5%                         |
| Private Institutions <sup>(2)</sup> | 0       | 0       | 0       | 0       | 0       | 0.0%                           | 0.0%                         |
| Total                               | 471     | 412     | 309     | 324     | 489     | 50.9%                          | 1.5%                         |
| Certificates > 1 Yr. <sup>(3)</sup> |         |         |         |         |         |                                |                              |
| Public Institutions                 | 635     | 627     | 790     | 823     | 587     | -28.7%                         | 1.9%                         |
| Private Institutions                | 141     | 169     | 182     | 146     | 217     | 48.6%                          | 0.7%                         |
| Total                               | 776     | 796     | 972     | 969     | 804     | -17.0%                         | 2.5%                         |
| Associate's Degrees                 |         |         |         |         |         |                                |                              |
| Public Institutions                 | 7,324   | 6,728   | 6,977   | 7,652   | 8,276   | 8.2%                           | 26.2%                        |
| Private Institutions                | 268     | 237     | 231     | 191     | 226     | 18.3%                          | 0.7%                         |
| Total                               | 7,592   | 6,965   | 7,208   | 7,843   | 8,502   | 8.4%                           | 26.9%                        |
| Baccalaureate Degrees               |         |         |         |         |         |                                |                              |
| Public Institutions                 | 9,634   | 9,613   | 9,218   | 8,995   | 10,277  | 14.3%                          | 32.5%                        |
| Private Institutions                | 6,686   | 7,630   | 7,519   | 7,721   | 7,520   | -2.6%                          | 23.8%                        |
| Total                               | 16,320  | 17,243  | 16,737  | 16,716  | 17,797  | 6.5%                           | 56.3%                        |
| Master's Degrees                    |         |         |         |         |         |                                |                              |
| Public Institutions                 | 1,916   | 1,920   | 1,843   | 2,066   | 2,158   | 4.5%                           | 6.8%                         |
| Private Institutions                | 1,198   | 1,175   | 1,204   | 1,169   | 1,112   | -4.9%                          | 3.5%                         |
| Total                               | 3,114   | 3,095   | 3,047   | 3,235   | 3,270   | 1.1%                           | 10.3%                        |
| Doctorate Degrees                   |         |         |         |         |         |                                |                              |
| Public Institutions                 | 300     | 280     | 286     | 258     | 287     | 11.2%                          | 0.9%                         |
| Private Institutions                | 62      | 99      | 64      | 78      | 63      | -19.2%                         | 0.2%                         |
| Total                               | 362     | 379     | 350     | 336     | 350     | 4.2%                           | 1.1%                         |
| First Prof. Degrees                 |         |         |         |         |         |                                | o oo/                        |
| Public Institutions                 | 237     | 209     | 240     | 231     | 240     | 3.9%                           | 0.8%                         |
| Private Institutions                | 142     | 153     | 142     | 156     | 153     | -1.9%                          | 0.5%                         |
| Total                               | 379     | 362     | 382     | 387     | 393     | 1.6%                           | 1.2%                         |
| Total Degrees & Awards              | 00 545  | 10 700  | 10.000  | 00.040  | 00.044  | 0 70/                          | 70.00/                       |
| Public Institutions                 | 20,517  | 19,789  | 19,663  | 20,349  | 22,314  | 9.7%                           | 70.6%                        |
| Private Institutions                | 8,497   | 9,463   | 9,342   | 9,461   | 9,291   | -1.8%                          | 29.4%                        |
| Grand Total                         | 29,014  | 29,252  | 29,005  | 29,810  | 31,605  | 6.0%                           | 100%                         |