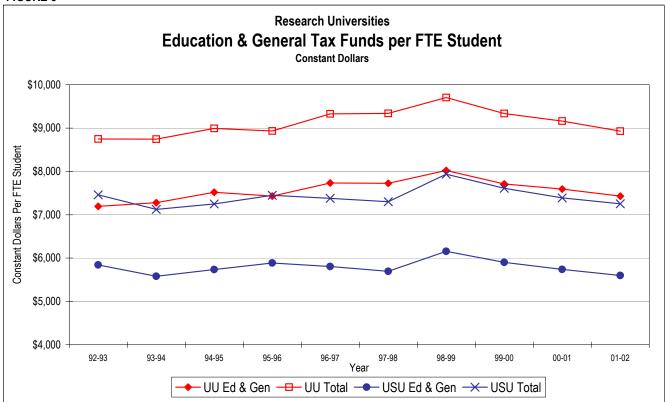

How do faculty salaries in Utah Compare to faculty salaries in other states? (Tab K)

How is space inventory classified by each USHE institution? (Tab L)

How do USHE institutions compare to their peers on key funding measures? (Tab M)