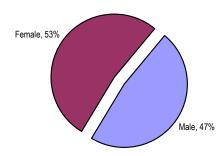

# Degrees & Awards

USHE Data Book 2003-2004

| Degrees and Awards Su | ummary1                                                                       | 1 |
|-----------------------|-------------------------------------------------------------------------------|---|
| TABLE 1               | Five Year History of Degrees and Awards – Public and Private                  | 2 |
| TABLE 2               | Five Year History of Degrees – All Degrees & Associates Degrees               | 3 |
| TABLE 2               | Five Year History of Degrees – Baccalaureate & Master's Degrees4              | 1 |
| TABLE 2               | Five Year History of Degrees – Doctorate & First Professional Degrees5        | 5 |
| FIGURE 1              | Total Degrees Awards – Public & Private Institutions5                         | 5 |
| TABLE 3               | Types of Degrees and Awards 2001-026                                          | 3 |
| FIGURE 2              | Degrees Awards – Public Institutions 2001-026                                 | 3 |
| TABLE 4               | Degrees Awarded by Race/Ethnicity7                                            | 7 |
| TABLE 5               | Degrees Awarded by Race/Ethnicity – All Degrees & Associate's Degrees         | 3 |
| TABLE 5               | Degrees Awarded by Race/Ethnicity – Baccalaureate & Master's Degrees          | ) |
| TABLE 5               | Degrees Awarded by Race/Ethnicity – Doctorate & First Professional Degrees 10 | ) |
| FIGURE 3              | Degrees Awarded to Minority Students – Public & Private Institutions          | ) |
| TABLE 6               | Degrees Awarded by Race/Ethnicity & Gender11                                  | 1 |
| TABLE 6               | Degrees Awarded by Race/Ethnicity & Gender                                    | 2 |
| TABLE 7               | Two Year History of Degrees and Awards by Gender13                            | 3 |
| FIGURE 4              | Degrees Awarded by Gender 2000-01 & 2001-0213                                 | 3 |
| TABLE 8               | Associate's Degrees by Field of Study14                                       | 1 |
| TABLE 8               | Bachelor's Degrees by Field of Study15                                        | 5 |