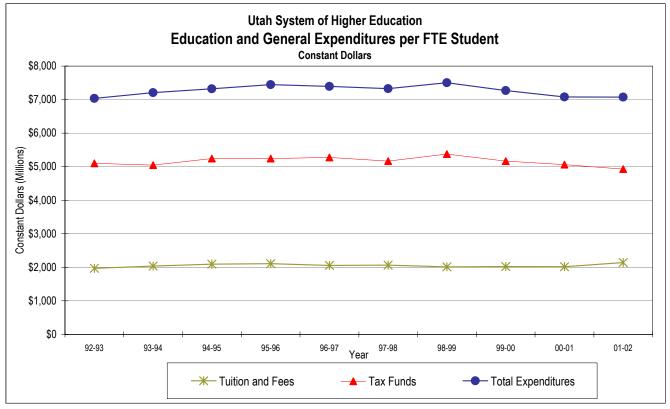

Has the way in which the State funds higher education changed over the years? (Tab H)

What did it cost in 2001-2002 to educate a student at one of the USHE institutions? (Tab I)

How many hours per week do USHE faculty members spend teaching? (Tab J)