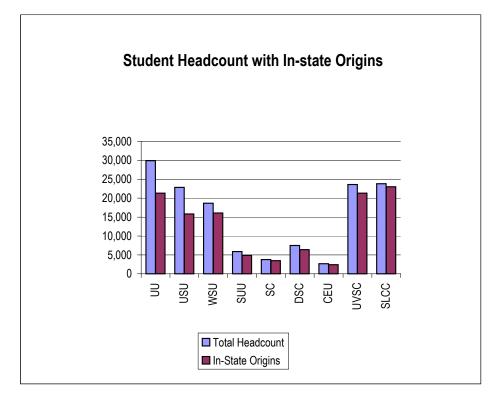

. For example, an undergraduate student taking 15 semester credit hours is considered one FTE student. A graduate student taking 10 semester credit hours is also considered one FTE student.

Tables 40 through 49 provide incremental enrollment projections based on 20 years of enrollment history, along with state population projections from the Utah Population Estimate Committee (UPEC), and the Governors Office of Planning and Budget (GOPB). The Projections included here are intended to measure demand for enrollment in the USHE given the current policy climate and current Utah population projections.

FIGURES 1 & 2



Corresponding data found in Table 2



Corresponding data found in Tables 2 & 6





Corresponding data found in Table 3



Corresponding data found in Table 4

Figures 5 & 6



Source: USHE Enrollment Data



Corresponding data found in Table 4

#### TABLE 1 UTAH SYSTEM OF HIGHER EDUCATION

| Five Year History - Annualized (Budget-Related Only) FTEs by Level of Instruction <sup>(1)</sup> |  |
|--------------------------------------------------------------------------------------------------|--|

| T                             |                   | 07.00     | 00.00     | 00.00     | 00.04     | 04.00      |
|-------------------------------|-------------------|-----------|-----------|-----------|-----------|------------|
|                               | Course/Level      | 97-98     | 98-99     | 99-00     | 00-01     | 01-02      |
| UNIVERSITY OF UTAH - E&G      | Lower Division    | 9,186.90  | 8,644.00  | 9,047.00  | 9,141.77  | 9,674.67   |
|