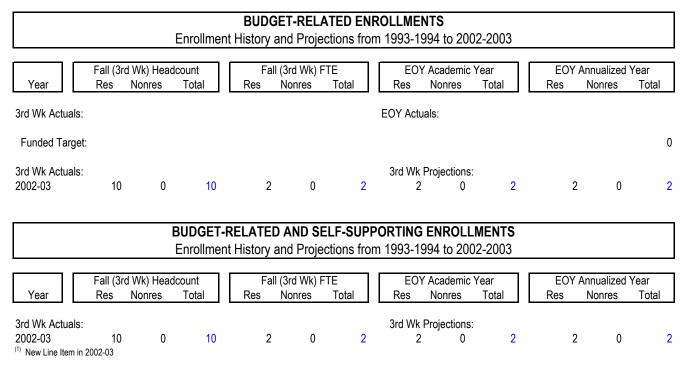

06    | 2          | 1,108  | 518 | 1             | 519   | 541      | 1           | 542   | 597   | 2          | 599   |
| 2000-01         | 1,262    | 0          | 1,262  | 577 | 0             | 577   | 664      | 3           | 667   | 764   | 7          | 771   |
| 2001-02         | 1,420    | 0          | 1,420  | 610 | 0             | 610   | 735      | 0           | 735   | 853   | 0          | 853   |
| 3rd Wk Actuals: |          |            |        |     |               |       | 3rd Wk   | Projections |       |       |            |       |
| 2002-03         | 1,830    | 0          | 1,830  | 770 | 0             | 770   | 886      | 0           | 886   | 1,028 | 1          | 1,029 |

## TABLE 16 Enrollment History -- Utah State University --Utah Electronic College<sup>(1)</sup>



|