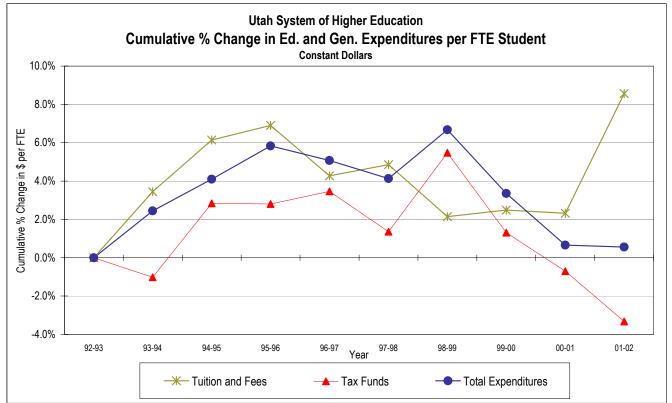

Has the way in which the State funds higher education changed over the years? (Tab H)

What did it cost in 2001-2002 to educate a student at one of the USHE institutions? (Tab I)

How many hours per week do USHE faculty members spend teaching? (Tab J)