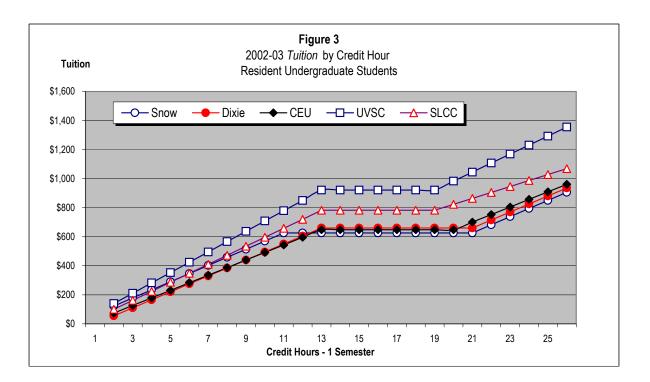

How do tuitions at the USHE's two-year and four-year colleges compare? (Tab E)

What kind of financial aid is available at USHE institutions? (Tab F)

What portion of the USHE is funded by entities other than the State of Utah? (Tab G)