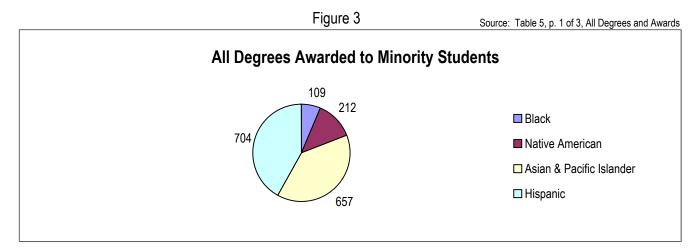

# Degrees & Awards

USHE Data Book 2003-2004

| Degrees and Awards Su | ummary1                                                                       | 1 |
|-----------------------|-------------------------------------------------------------------------------|---|
| TABLE 1               | Five Year History of Degrees and Awards – Public and Private                  | 2 |
| TABLE 2               | Five Year History of Degrees – All Degrees & Associates Degrees               | 3 |
| TABLE 2               | Five Year History of Degrees – Baccalaureate & Master's Degrees4              | 1 |
| TABLE 2               | Five Year History of Degrees – Doctorate & First Professional Degrees5        | 5 |
| FIGURE 1              | Total Degrees Awards – Public & Private Institutions5                         | 5 |
| TABLE 3               | Types of Degrees and Awards 2001-026                                          | 3 |
| FIGURE 2              | Degrees Awards – Public Institutions 2001-026                                 | 3 |
| TABLE 4               | Degrees Awarded by Race/Ethnicity7                                            | 7 |
| TABLE 5               | Degrees Awarded by Race/Ethnicity – All Degrees & Associate's Degrees         | 3 |
| TABLE 5               | Degrees Awarded by Race/Ethnicity – Baccalaureate & Master's Degrees          | ) |
| TABLE 5               | Degrees Awarded by Race/Ethnicity – Doctorate & First Professional Degrees 10 | ) |
| FIGURE 3              | Degrees Awarded to Minority Students – Public & Private Institutions          | ) |
| TABLE 6               | Degrees Awarded by Race/Ethnicity & Gender11                                  | 1 |
| TABLE 6               | Degrees Awarded by Race/Ethnicity & Gender                                    | 2 |
| TABLE 7               | Two Year History of Degrees and Awards by Gender13                            | 3 |
| FIGURE 4              | Degrees Awarded by Gender 2000-01 & 2001-0213                                 | 3 |
| TABLE 8               | Associate's Degrees by Field of Study14                                       | 1 |
| TABLE 8               | Bachelor's Degrees by Field of Study15                                        | 5 |