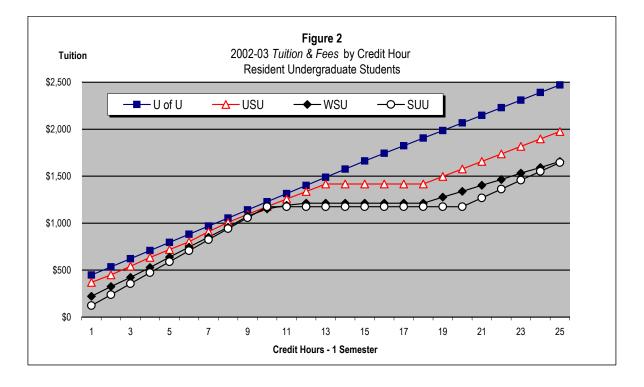

How do tuitions at the USHE's two-year and four-year colleges compare? (Tab E)

What kind of financial aid is available at USHE institutions? (Tab F)

What portion of the USHE is funded by entities other than the State of Utah? (Tab G)