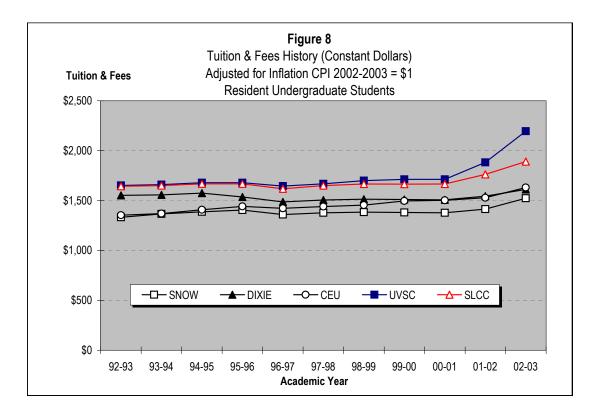

How do tuitions at the USHE's two-year and four-year colleges compare? (Tab E)

What kind of financial aid is available at USHE institutions? (Tab F)

What portion of the USHE is funded by entities other than the State of Utah? (Tab G)