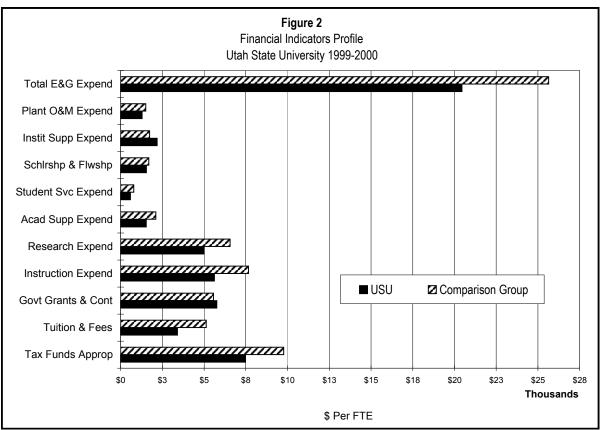

How do faculty salaries in Utah Compare to faculty salaries in other states? (Tab K)

How is space inventory classified by each USHE institution? (Tab L)

How do USHE institutions compare to their peers on key funding measures? (Tab M)