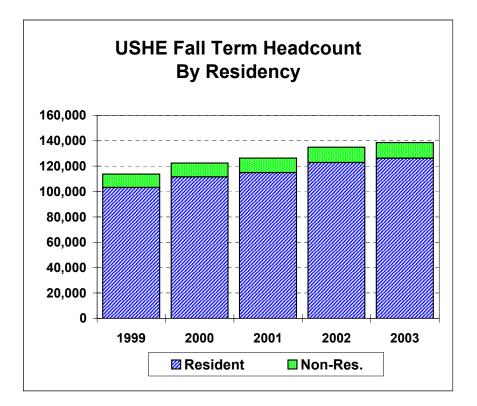

in order to complete a four-year program in four years. For example, an undergraduate student taking 15 semester credit hours is considered one FTE student. A graduate student taking 10 semester credit hours is also considered one FTE student.

Tables 40 through 49 provide incremental enrollment projections based on 20 years of enrollment history, along with state population projections from the Utah Population Estimate Committee (UPEC), and the Governors Office of Planning and Budget (GOPB). The Projections included here are intended to measure demand for enrollment in the USHE given the current policy climate and current Utah population projections.

FIGURES 1 & 2



Corresponding data found in Table 2



Corresponding data found in Tables 2 & 6





Corresponding data found in Table 3



Corresponding data found in Table 4

Figures 5 & 6



Source: USHE Enrollment Data



Corresponding data found in Table 4

#### TABLE 1 UTAH SYSTEM OF HIGHER EDUCATION

| Five Year History - Annualized (Budget-Related Only) FTEs by Level of Instruction <sup>(1)</sup> |  |
|--------------------------------------------------------------------------------------------------|--|

| T                             |                   | 07.00     | 00.00     | 00.00     | 00.04     | 04.00      |
|-------------------------------|-------------------|-----------|-----------|-----------|-----------|------------|
|                               | Course/Level      | 97-98     | 98-99     | 99-00     | 00-01     | 01-02      |
| UNIVERSITY OF UTAH - E&G      | Lower Division    | 9,186.90  | 8,644.00