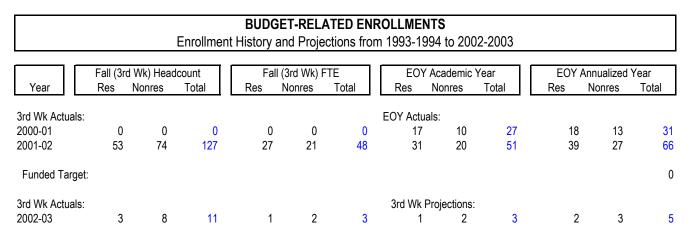

,662               | 13,503 | 11,832 | 1,601             | 13,433 | 13,081 | 1,902               | 14,983 |  |
| 2001-02         | 20,218                  | 2,059  | 22,277 | 13,291       | 1,658               | 14,949 | 13,253 | 1,641             | 14,894 | 14,767 | 2,009               | 16,776 |  |
| 3rd Wk Actuals: |                         |        |        |              | 3rd Wk Projections: |        |        |                   |        |        |                     |        |  |
| 2002-03         | 21,067                  | 2,537  | 23,604 | 14,205       | 2,053               | 16,258 | 14,165 | 2,060             | 16,225 | 15,997 | 2,539               | 18,536 |  |

#### TABLE 35 Enrollment History

## -- Utah Valley State College --

Utah Electronic College (UEC)<sup>(1)</sup>



#### BUDGET-RELATED AND SELF-SUPPORTING ENROLLMENTS

Enrollment History and Projections from 1993-1994 to 2002-2003

|                          | Fall (3ro<br>Res | d Wk) Head<br>Nonres | lcount<br>Total | Fal<br>Res | ll (3rd Wk) F<br>Nonres | TE<br>Total | EOY<br>Res | ' Academic<br>Nonres | Year<br>Total | EOY /<br>Res | Annualized<br>Nonres | Year<br>Total |
|--------------------------|------------------|----------------------|-----------------|------------|-------------------------|-------------|------------|----------------------|---------------|--------------|----------------------|---------------|
| 3rd Wk Actuals:          |                  |                      |                 |            |                         |             | EOY Actu   | als:                 |