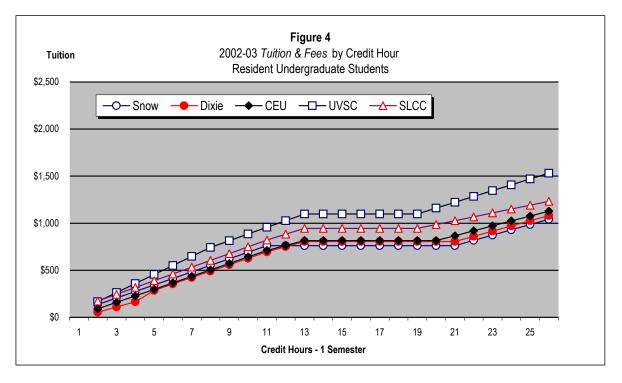

How do tuitions at the USHE's two-year and four-year colleges compare? (Tab E)

What kind of financial aid is available at USHE institutions? (Tab F)

What portion of the USHE is funded by entities other than the State of Utah? (Tab G)