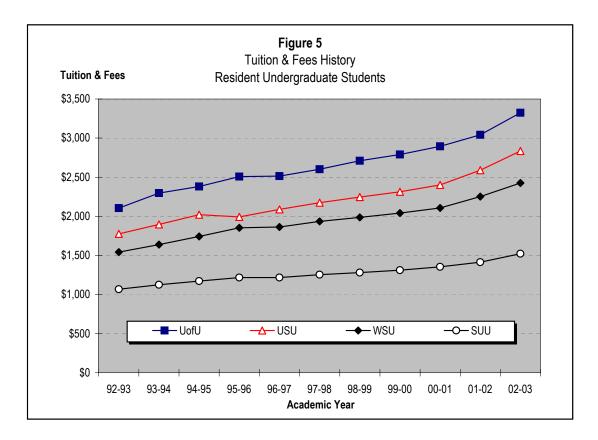

How do tuitions at the USHE's two-year and four-year colleges compare? (Tab E)

What kind of financial aid is available at USHE institutions? (Tab F)

What portion of the USHE is funded by entities other than the State of Utah? (Tab G)