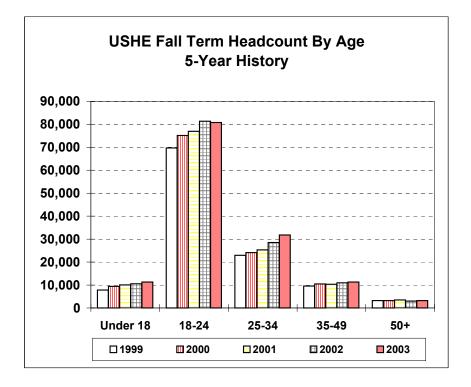

uivalent student. FTE is a statistical unit that equates to the amount of credit hours a student needs to take per semester in order to complete a four-year program in four years. For example, an undergraduate student taking 15 semester credit hours is considered one FTE student. A graduate student taking 10 semester credit hours is also considered one FTE student.

Tables 40 through 49 provide incremental enrollment projections based on 20 years of enrollment history, along with state population projections from the Utah Population Estimate Committee (UPEC), and the Governors Office of Planning and Budget (GOPB). The Projections included here are intended to measure demand for enrollment in the USHE given the current policy climate and current Utah population projections.

FIGURES 1 & 2



Corresponding data found in Table 2



Corresponding data found in Tables 2 & 6





Corresponding data found in Table 3



Corresponding data found in Table 4

Figures 5 & 6



Source: USHE Enrollment Data



Corresponding data found in Table 4

#### TABLE 1 UTAH SYSTEM OF HIGHER EDUCATION

| Five Year History - Annualized (Budget-Related Only) FTEs by Level of Instruction <sup>(1)</sup> |  |
|--------------------------------------------------------------------------------------------------|--|

| T                             |                   | 07.00     | 00.00     | 00.00     | 00.04     | 04.00      |
|-------------------------------|-------------------|-----------|-----------|-----------|-----------|------------|
|                               | Course/Level      | 97-98     |