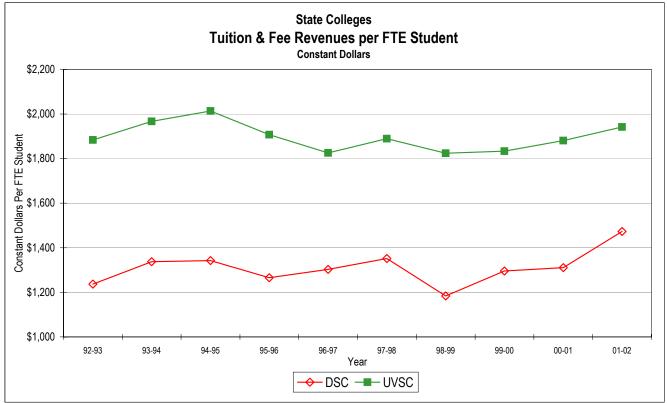

How do tuitions at the USHE's two-year and four-year colleges compare? (Tab E)

What kind of financial aid is available at USHE institutions? (Tab F)

What portion of the USHE is funded by entities other than the State of Utah? (Tab G)