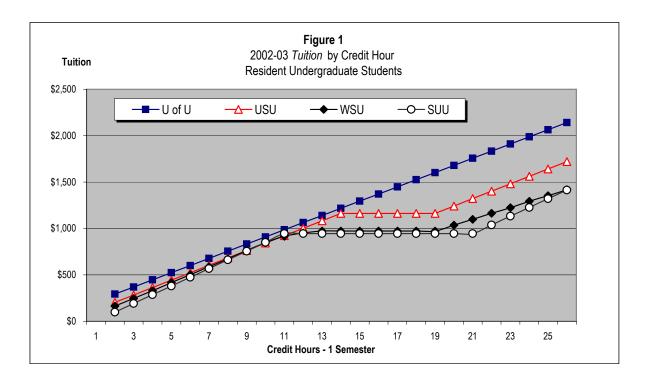

How do tuitions at the USHE's two-year and four-year colleges compare? (Tab E)

What kind of financial aid is available at USHE institutions? (Tab F)

What portion of the USHE is funded by entities other than the State of Utah? (Tab G)