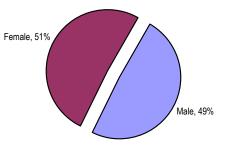

# Degrees & Awards

USHE Data Book 2003-2004

| Degrees and Awards Su | ummary1                                                                       | 1 |
|-----------------------|-------------------------------------------------------------------------------|---|
| TABLE 1               | Five Year History of Degrees and Awards – Public and Private                  | 2 |
| TABLE 2               | Five Year History of Degrees – All Degrees & Associates Degrees               | 3 |
| TABLE 2               | Five Year History of Degrees – Baccalaureate & Master's Degrees4              | 1 |
| TABLE 2               | Five Year History of Degrees – Doctorate & First Professional Degrees5        | 5 |
| FIGURE 1              | Total Degrees Awards – Public & Private Institutions5                         | 5 |
| TABLE 3               | Types of Degrees and Awards 2001-026                                          | 3 |
| FIGURE 2              | Degrees Awards – Public Institutions 2001-026                                 | 3 |
| TABLE 4               | Degrees Awarded by Race/Ethnicity7                                            | 7 |
| TABLE 5               | Degrees Awarded by Race/Ethnicity – All Degrees & Associate's Degrees         | 3 |
| TABLE 5               | Degrees Awarded by Race/Ethnicity – Baccalaureate & Master's Degrees          | ) |
| TABLE 5               | Degrees Awarded by Race/Ethnicity – Doctorate & First Professional Degrees 10 | ) |
| FIGURE 3              | Degrees Awarded to Minority Students – Public & Private Institutions          | ) |
| TABLE 6               | Degrees Awarded by Race/Ethnicity & Gender11                                  | 1 |
| TABLE 6               | Degrees Awarded by Race/Ethnicity & Gender                                    | 2 |
| TABLE 7               | Two Year History of Degrees and Awards by Gender13                            | 3 |
| FIGURE 4              | Degrees Awarded by Gender 2000-01 & 2001-0213                                 | 3 |
| TABLE 8               | Associate's Degrees by Field of Study14                                       | 1 |
| TABLE 8               | Bachelor's Degrees by Field of Study15                                        | 5 |