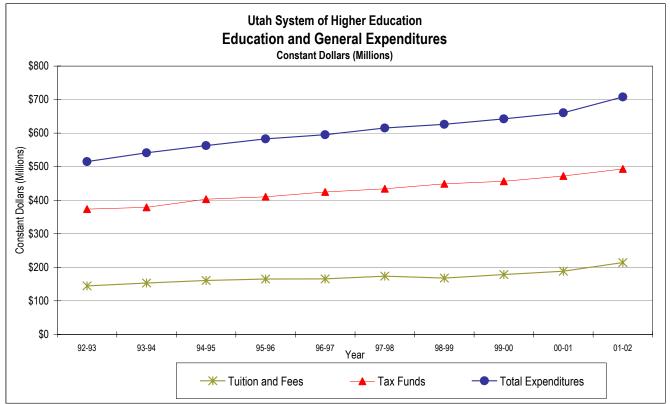

How do tuitions at the USHE's two-year and four-year colleges compare? (Tab E)

What kind of financial aid is available at USHE institutions? (Tab F)

What portion of the USHE is funded by entities other than the State of Utah? (Tab G)

Has the way in which the State funds higher education changed over the years? (Tab H)

What did it cost in 2001-2002 to educate a student at one of the USHE institutions? (Tab I)

How many hours per week do USHE faculty members spend teaching? (Tab J)