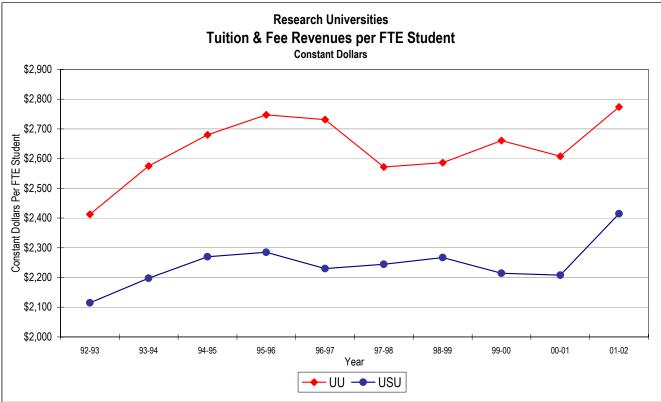

How do faculty salaries in Utah Compare to faculty salaries in other states? (Tab K)

How is space inventory classified by each USHE institution? (Tab L)

How do USHE institutions compare to their peers on key funding measures? (Tab M)