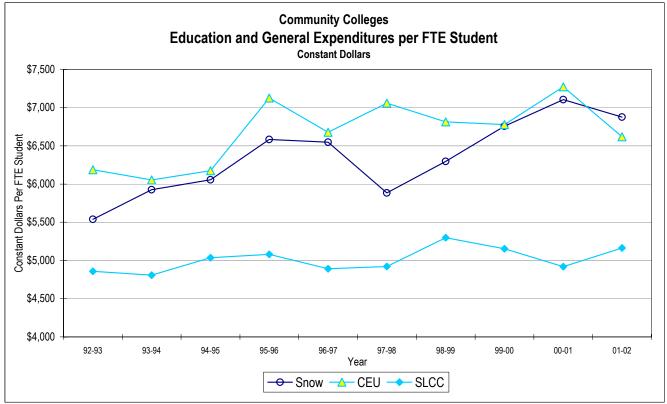

How do faculty salaries in Utah Compare to faculty salaries in other states? (Tab K)

How is space inventory classified by each USHE institution? (Tab L)

How do USHE institutions compare to their peers on key funding measures? (Tab M)