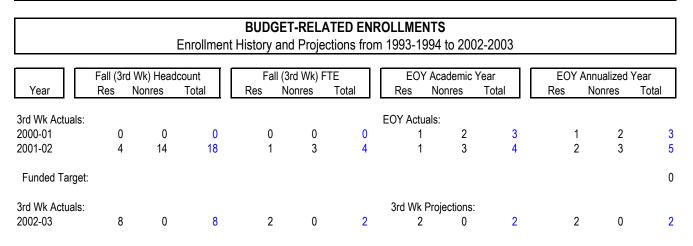

8        | 6,191  | 3,315 | 341          | 3,656 | 3,199    | 316          | 3,515 | 3,391 | 337        | 3,728 |
| 2000-01         | 5,977    | 538        | 6,515  | 3,471 | 360          | 3,831 | 3,392    | 340          | 3,732 | 3,619 | 368        | 3,987 |
| 2001-02         | 6,578    | 659        | 7,237  | 3,698 | 385          | 4,083 | 3,547    | 359          | 3,906 | 3,814 | 393        | 4,207 |
| 3rd Wk Actuals: |          |            |        |       |              |       | 3rd Wk I | Projections: |       |       |            |       |
| 2002-03         | 6,715    | 740        | 7,455  | 3,849 | 407          | 4,256 | 3,741    | 380          | 4,121 | 3,997 | 408        | 4,405 |

# TABLE 29

Enrollment History

## -- Dixie State College --

Utah Electronic College (UEC) (1)



#### BUDGET-RELATED AND SELF-SUPPORTING ENROLLMENTS

Enrollment History and Projections from 1993-1994 to 2002-2003

|                                    | ``                  | Vk) Head<br>Ionres | count<br>Total | Fall<br>Res | (3rd Wk) F<br>Nonres | -TE<br>Total | E<br>Res | DY Acade<br>Nonre |      | ear<br>Total | EOY /<br>Res | Annualized `<br>Nonres | Year<br>Total |
|------------------------------------|---------------------|--------------------|----------------|-------------|----------------------|--------------|----------|-------------------|------|--------------|--------------|------------------------|---------------|
| 3rd Wk Actuals:                    |                     |                    |                |             |                      |              | EOY A    |