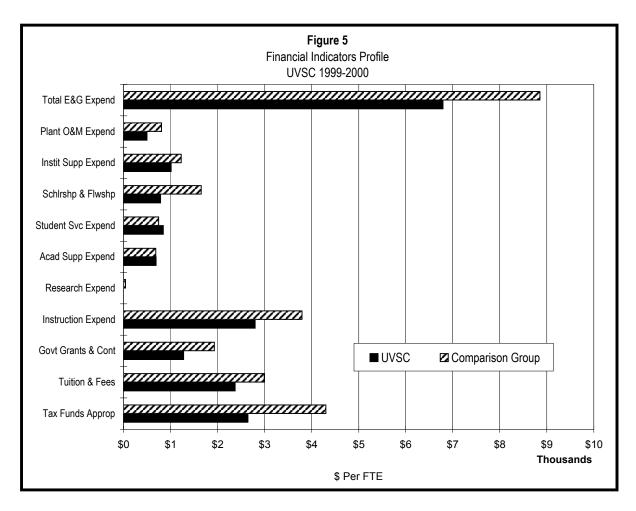

lley State College and Salt Lake Community College, a single set for both Weber State University and Southern Utah University and one set for Snow College, Dixie State College and the College of Eastern Utah.

## **Explanation of Attachments**

Figures 1 through 6 provide individual Financial Indicators Profiles for each of the nine USHE institutions, comparing the Utah institutions to the appropriate comparison group on eleven of the most relevant indicators. The first eight indicators are key expenditures relationships and the remaining three are key revenue relationships. These eleven indicators and additional indicators are presented in greater detail in the tables following the figures. Institutions are listed in each table from high to low according to the most recent year.













## **GRAPH DATA FOR FIGURES 1-6**

|                  | Tax Funds<br>Approp. | Tuition &<br>Fees | Govt Grants &<br>Cont | Instruction<br>Expend | Research<br>Expend | Acad Supp<br>Expend | Student Svc<br>Expend | Schlrshp &<br>Flwshp | Instit Supp<br>Expend | Plant O&M<br>Expend | Total E&G<br>Expend |
|------------------|----------------------|-------------------|-----------------------|-----------------------|--------------------|---------------------|-----------------------|----------------------|-----------------------|---------------------|---------------------|
| U of U           | \$9,635              | \$3,923           | \$7,487               | \$9,026               | \$8,087            | \$3,156             | \$696                 | \$995                | \$2,898