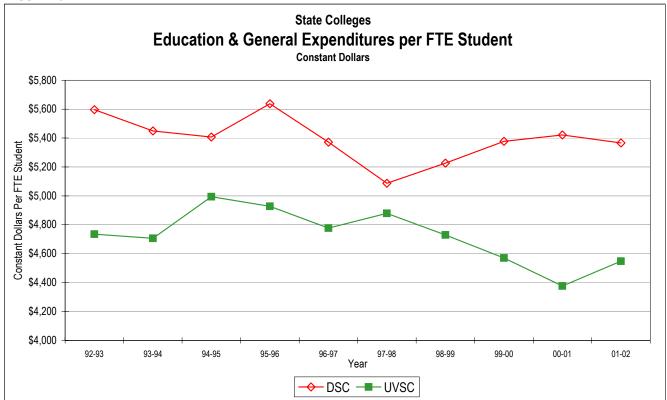

Has the way in which the State funds higher education changed over the years? (Tab H)

What did it cost in 2001-2002 to educate a student at one of the USHE institutions? (Tab I)

How many hours per week do USHE faculty members spend teaching? (Tab J)