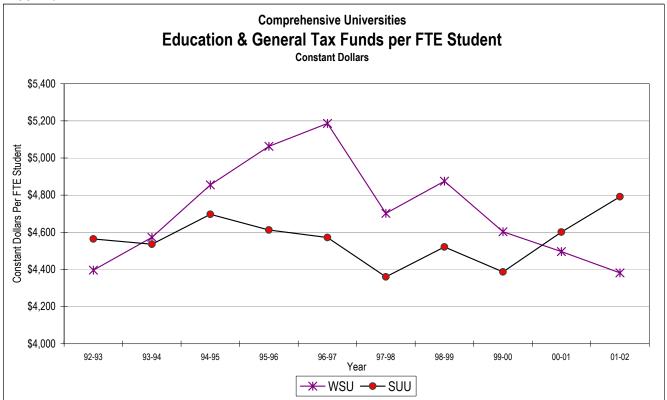

How do faculty salaries in Utah Compare to faculty salaries in other states? (Tab K)

How is space inventory classified by each USHE institution? (Tab L)

How do USHE institutions compare to their peers on key funding measures? (Tab M)