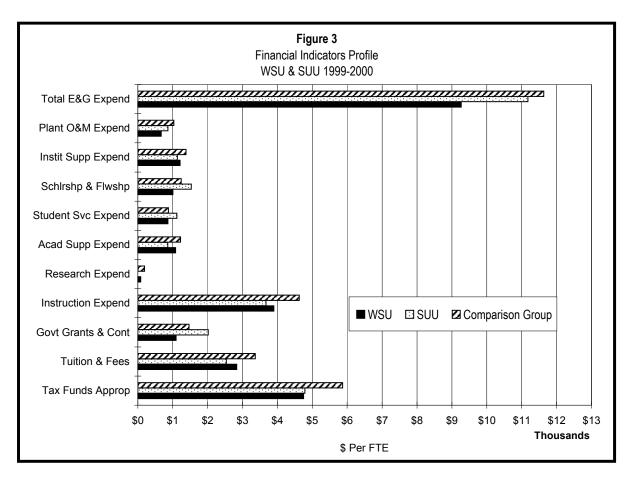

How do faculty salaries in Utah Compare to faculty salaries in other states? (Tab K)

How is space inventory classified by each USHE institution? (Tab L)

How do USHE institutions compare to their peers on key funding measures? (Tab M)