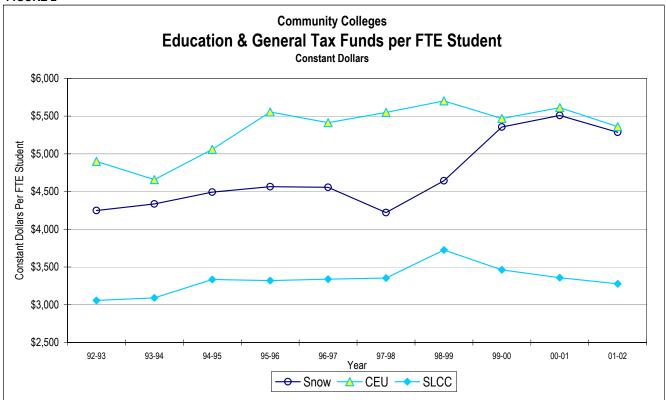

Has the way in which the State funds higher education changed over the years? (Tab H)

What did it cost in 2001-2002 to educate a student at one of the USHE institutions? (Tab I)

How many hours per week do USHE faculty members spend teaching? (Tab J)