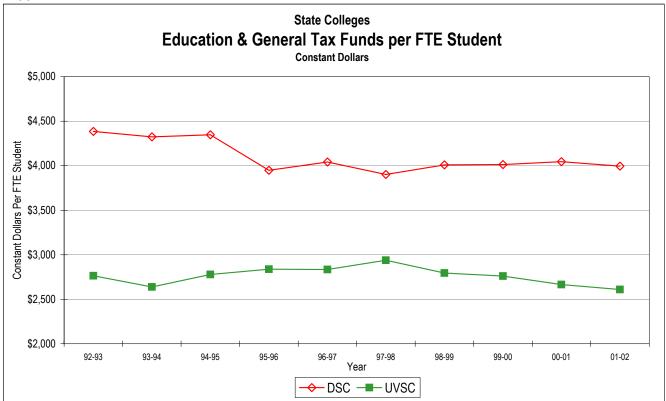

Has the way in which the State funds higher education changed over the years? (Tab H)

What did it cost in 2001-2002 to educate a student at one of the USHE institutions? (Tab I)

How many hours per week do USHE faculty members spend teaching? (Tab J)