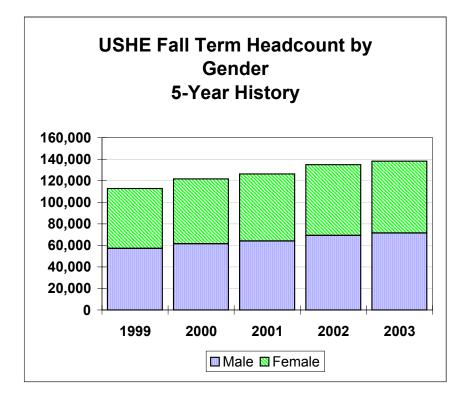

unit that equates to the amount of credit hours a student needs to take per semester in order to complete a four-year program in four years. For example, an undergraduate student taking 15 semester credit hours is considered one FTE student. A graduate student taking 10 semester credit hours is also considered one FTE student.

Tables 40 through 49 provide incremental enrollment projections based on 20 years of enrollment history, along with state population projections from the Utah Population Estimate Committee (UPEC), and the Governors Office of Planning and Budget (GOPB). The Projections included here are intended to measure demand for enrollment in the USHE given the current policy climate and current Utah population projections.

FIGURES 1 & 2



Corresponding data found in Table 2



Corresponding data found in Tables 2 & 6





Corresponding data found in Table 3



Corresponding data found in Table 4

Figures 5 & 6



Source: USHE Enrollment Data



Corresponding data found in Table 4

#### TABLE 1 UTAH SYSTEM OF HIGHER EDUCATION

| Five Year History - Annualized (Budget-Related Only) FTEs by Level of Instruction <sup>(1)</sup> |  |
|--------------------------------------------------------------------------------------------------|--|

| T                             |                   | 07.00     | 00.00     | 00.00     | 00.04     | 04.00      |
|-------------------------------|-------------------|-----------|-----------|-----------|-----------|------------|
|                               | Course/Level      | 97-98     | 98-99     | 99-00     | 00-01     | 01-