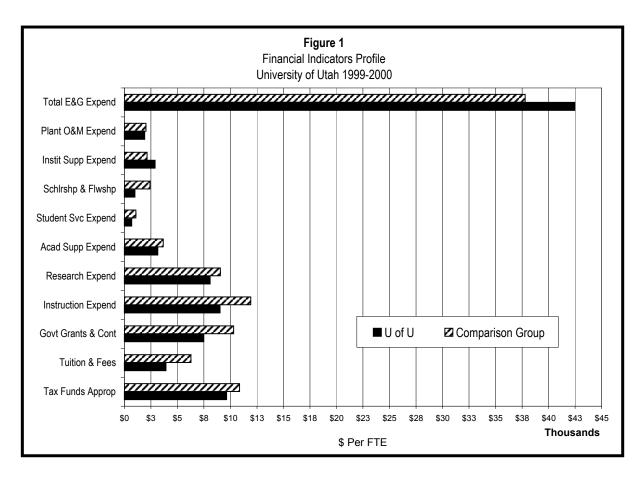

How do faculty salaries in Utah Compare to faculty salaries in other states? (Tab K)

How is space inventory classified by each USHE institution? (Tab L)

How do USHE institutions compare to their peers on key funding measures? (Tab M)