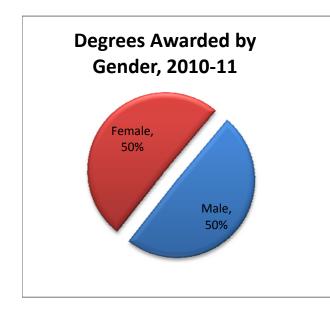

#### At a glance:

- The number of degrees and awards has increased by 4.1% to 41,717 this past fiscal year.
- Bachelors degrees in business remain in top demand among students with social science,
- health professions, and education following. Psychology edged out Other for fifth place in 2011-12
- Number of degrees attained is slightly higher for women (51%) compared to men (49%).
- Minorities earned over 10.5% of the certificates and degrees continuing an upward trend.