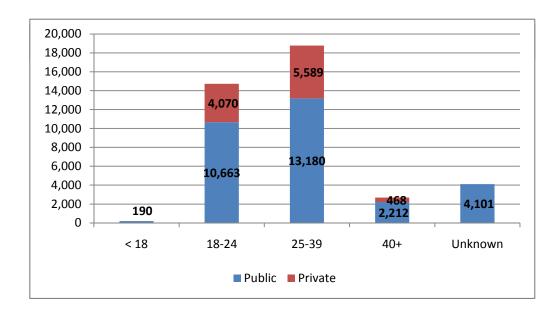

| 67   | 1,728  | 2,416  | 290   | 0       | 4,501  |
| Salt Lake Community College         | 0    | 0      | 0      | 0     | 4,035   | 4,035  |
| Public Total                        | 190  | 10,663 | 13,180 | 2,212 | 4,101   | 30,346 |
|                                     |      |        |        |       |         |        |
| Private Institutions <sup>(2)</sup> | < 18 | 18-24  | 25-39  | 40+   | Unknown | Total  |
| Brigham Young University            | 0    | 3,388  | 4,721  | 325   | 0       | 8,434  |
| Westminster College                 | 0    | 376    | 550    | 113   | 0       | 1,039  |
| LDS Business College                | 0    | 306    | 318    | 30    | 0       | 654    |
| Private Total                       | 0    | 4,070  | 5,589  | 468   | 0       | 10,127 |

190



14,733

18,769

2,680

40,473

4,101

## TABLE 11 - All Award Levels

## Unduplicated Headcount of Graduates by Sector, Institution and Gender Public and Private Institutions in Utah Academic Year 2011-12

| SECTOR        | INSTITUTION | Men        | Women  |
|---------------|-------------|------------|--------|
| PUBLIC        | UU          | 4,024      | 3,432  |
|               | USU         | 2,485      | 2,790  |
|               | WSU         | 2,004      | 2,409  |
|               | SUU         | 662        | 897    |
|               | SNOW        | 384        | 704    |
|               | DSC         | 849        | 1,170  |
|               | UVU         | 2,499      | 2,002  |
|               | SLCC        | 1,828      | 2,207  |
| PUBLIC Total  |             | 14,735     | 15,611