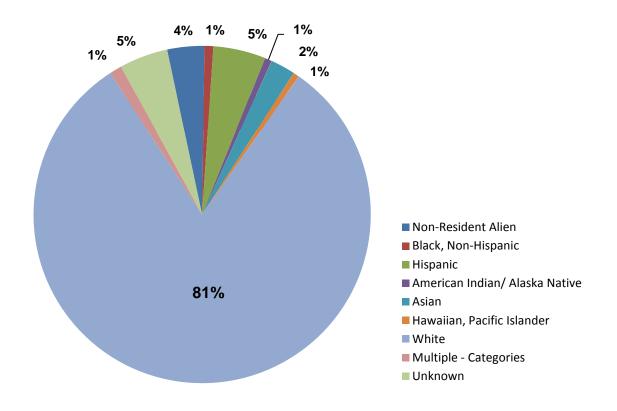

# Degrees and Awards by Race/Ethnicity<sup>(1)</sup>

Public and Private Institutions in Utah

Academic Year 2011-12

| Institutions                        | Non-<br>resident<br>Alien | Black,<br>Non-<br>Hispanic | American<br>Indian or<br>Alaskan<br>Native | Asian | Pacific<br>Islander | Hispanic | White,<br>Non-<br>Hispanic | Multiple<br>Races<br>Non-<br>Hispanic | Race/<br>Ethnicity<br>Unknown | Total<br>Degrees<br>Awarded |
|-------------------------------------|---------------------------|----------------------------|--------------------------------------------|-------|---------------------|----------|----------------------------|---------------------------------------|-------------------------------|-----------------------------|
| All Degrees and Awards              |                           |                            |                                            |       |                     |          |                            |                                       |                               |                             |
| Public Institutions                 |                           |                            |                                            |       |                     |          |                            |                                       |                               |                             |
| University of Utah                  | 399                       | 79                         | 29                                         | 333   | 33                  | 421      | 6,081                      | 109                                   | 341                           | 7,825                       |
| Utah State University               | 251                       | 44                         | 74                                         | 75    | 15                  | 229      | 4,432                      | 26                                    | 369                           | 5,515                       |
| Weber State University              | 33                        | 42                         | 20                                         | 91    | 4                   | 148      | 3,476                      | 21                                    | 670                           | 4,505                       |
| Southern Utah University            | 11                        | 19                         | 25                                         | 16    | 14                  | 55       | 1,442                      | 3                                     | 21                            | 1,606                       |
| Snow College                        | 28                        | 6                          | 12                                         | 1     | 11                  | 28       | 980                        | 0                                     | 22                            | 1,088                       |
| Dixie State College                 | 11                        | 14                         | 20                                         | 29    | 22                  | 96       | 1,796                      | 17                                    | 46                            | 2,051                       |
| Utah Valley University              | 72                        | 23                         | 21                                         | 49    | 24                  | 267      | 3,968                      | 73                                    | 62                            | 4,559                       |
| Salt Lake Community College         | 40                        | 80                         | 38                                         | 175   | 51                  | 366      | 3,214                      | 8                                     | 218                           | 4,190                       |
| Total Public                        | 845                       | 307                        | 239                                        | 769   | 174                 | 1,610    | 25,389                     | 257                                   | 1,749                         | 31,339                      |
| Percent                             | 2.7%                      | 1.0%                       | 0.8%                                       | 2.5%  | 0.6%                | 5.1%     | 81.0%                      | 0.8%                                  | 5.6%                          | 100%                        |
| Private Institutions <sup>(2)</sup> |                           |                            |                                            |       |                     |          |                            |                                       |                               |                             |
| Brigham Young University            | 458                       | 24                         | 33                                         | 155   | 49                  | 345      | 7204                       | 216                                   | 116                           | 8,600                       |
| Westminster College                 | 43                        | 16                         | 8                                          | 66    | 2                   | 78       | 802                        | 8                                     | 60                            | 1,083                       |
| LDS Business College                | 154                       | 5                          | 3                                          | 18    | 11                  | 61       | 432                        | 7                                     | 4                             | 695                         |
| Total Private                       | 655                       | 45                         | 44                                         | 239   | 62                  | 484      | 8,438                      | 231                                   | 180                           | 10,378                      |
| Percent                             | 6.3%                      | 0.4%                       | 0.4%                                       | 2.3%  | 0.6%                | 4.7%     | 81.3%                      | 2.2%                                  | 1.7%                          | 100%                        |
| Total Public and Private            | 1,500                     | 352                        | 283                                        | 1,008 | 236                 | 2,094    | 33,827                     | 488                                   | 1,929                         | 41,717                      |
|                                     | 3.6%                      | 0.8%                       | 0.7%                                       | 2.4%  | 0.6%                | 5.0%     | 81.1%                      | 1.2%                                  | 4.6%                          | 100%                        |
| Associate's Degrees                 |                           |                            |                                            |       |                     |          |                            |                                       |                               |                             |
| Public Institutions                 |                           | _                          |                                            |       |                     |          |                            | _                                     |                               |                             |
| Utah State University               | 22                        | 2                          |                                            | 12    | 1                   | 29       | 802                        | 5                                     | 50                            | 973                         |
| Weber State University              | 3                         | 12                         | 12                                         | 32    | 2                   | 74       | 1,579                      | 11                                    | 272                           | 1,997                       |
| Southern Utah University            | 2                         | 2                          |                                            | 2     | 1                   | 14       | 318                        | 3                                     | 5                             | 352                         |
| Snow College                        | 26                        | 4                          | 4                                          | 0     | 10                  | 17       | 729                        | 0                                     | 17                            | 807                         |
| Dixie State College                 | 7                         | 7                          | 11                                         | 13    | 15                  | 54       | 997                        | 4                                     | 23                            | 1,131                       |
| Utah Valley University              | 24                        | 2                          | 7                                          | 23    | 9                   | 104      | 1,603                      | 32                                    | 27                            | 1,831                       |
| Salt Lake Community College         | 36                        | 58                         |                                            | 140   | 41                  | 266      | 2,808                      | 3                                     | 171                           | 3,550                       |
| Total Public                        | 120                       | 87                         | 116                                        | 222   | 79                  | 558      | 8,836                      | 58                                    | 565                           | 10,641                      |
| Percent                             | 1.1%                      | 0.8%                       | 1.1%                                       | 2.1%  | 0.7%                | 5.2%     | 83.0%                      | 0.5%                                  | 5.3%                          | 100%                        |
| Private Institutions                | <b>A</b> 4                | ~                          | -                                          |       | ~                   |          |                            | -                                     | ~                             |                             |
| LDS Business College                | 94                        | 3                          | 2                                          | 14    | 8                   | 40       | 300                        | 5                                     | 3                             | 469                         |
| Total Private                       | 94                        | 3                          | 2                                          | 14    | 8                   |          |                            | 5                                     | 3                             | 469                         |
| Percent                             | 20.0%                     | 0.6%                       | 0.4%                                       | 3.0%  | 1.7%                | 8.5%     | 64.0%                      | 1.1%                                  | 0.6%                          | 100%                        |
| Total Public and Private            | 214                       | 90                         | 118                                        | 236   | 87                  | 598      | -                          | 63                                    | 568                           | 11,110                      |
| Percent                             | 1.9%                      | 0.8%                       | 1.1%                                       | 2.1%  | 0.8%                | 5.4%     | 82.2%                      | 0.6%                                  | 5.1%                          | 100%                        |