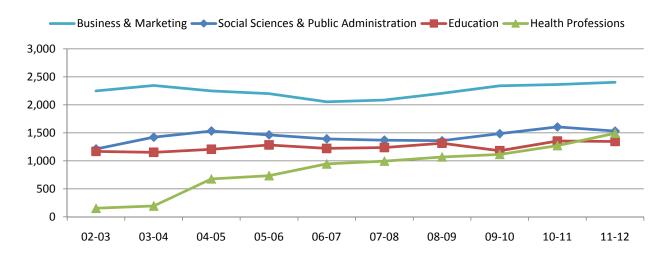

#### At a glance:

- The number of degrees and awards has increased by 4.1% to 41,717 this past fiscal year.
- Bachelors degrees in business remain in top demand among students with social science,
- health professions, and education following. Psychology edged out Other for fifth place in 2011-12
- Number of degrees attained is slightly higher for women (51%) compared to men (49%).
- Minorities earned over 10.5% of the certificates and degrees continuing an upward trend.