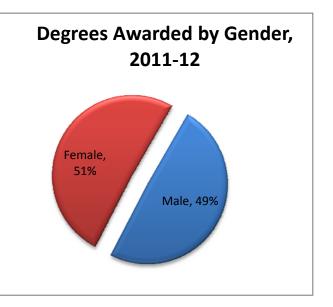

#### At a glance:

- The number of degrees and awards has increased by 4.1% to 41,717 this past fiscal year.
- Bachelors degrees in business remain in top demand among students with social science,
- health professions, and education following. Psychology edged out Other for fifth place in 2011-12
- Number of degrees attained is slightly higher for women (51%) compared to men (49%).
- Minorities earned over 10.5% of the certificates and degrees continuing an upward trend.