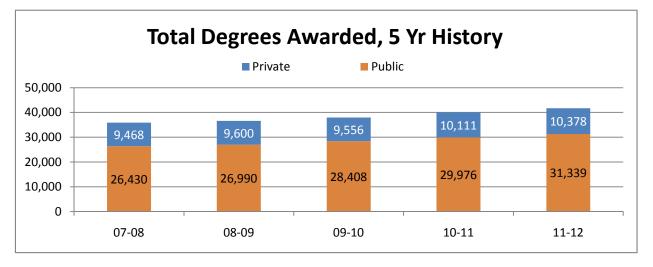

## Top Bachelors Degrees Awarded by USHE Academic Years 2003 - 2012

| Degrees and Awards                  | 2007    | ·08  | 2008-09 | 2009-10 | 2010-11 | 2011-12 | Change<br>2010-11<br>2011-12 | % Change<br>2010-11<br>2011-12 |
|-------------------------------------|---------|------|---------|---------|---------|---------|------------------------------|--------------------------------|
| Certificates < 1 Yr.                |         |      |         |         |         |         |                              |                                |
| Public Institutions                 | 1       | ,052 | 1,028   | 1,307   | 1,176   | 1,049   | -127                         | -10.8%                         |
|                                     | otal 1  | ,052 | 1,028   | 1,307   | 1,176   | 1,049   | -127                         | -10.8%                         |
| Certificates > 1 Yr. <sup>(3)</sup> |         |      |         |         |         |         |                              |                                |
| Public Institutions                 |         | 815  | 811     | 917     | 976     | 936     | -40                          | -4.1%                          |
| Private Institutions                |         | 226  | 264     | 296     | 314     | 333     | 19                           | 6.1%                           |
| Te                                  | otal 1  | ,041 | 1,075   | 1,213   | 1,290   | 1,269   | -21                          | -1.6%                          |
| Associate's Degrees                 |         |      |         |         |         |         |                              |                                |
| Public Institutions                 | 8       | ,549 | 8,988   | 9,602   | 10,067  | 10,641  | 574                          | 5.7%                           |
| Private Institutions                |         | 303  | 344     | 326     | 446     | 469     | 23                           | 5.2%                           |
| Te                                  | otal 8  | ,852 | 9,332   | 9,928   | 10,513  | 11,110  | 597                          | 5.7%                           |
| Baccalaureate Degrees               |         |      |         |         |         |         |                              |                                |
| Public Institutions                 | 12      | ,330 | 12,630  | 12,867  | 13,699  | 14,467  | 768                          | 5.6%                           |
| Private Institutions                | 7       | ,427 | 7,484   | 7,358   | 7,598   | 7,772   | 174                          | 2.3%                           |
| Te                                  | otal 19 | 757  | 20,114  | 20,225  | 21,297  | 22,239  | 942                          | 4.4%                           |
| Master's Degrees                    |         |      |         |         |         |         |                              |                                |
| Public Institutions                 | 2       | ,920 | 2,760   | 2,990   | 3,218   | 3,429   | 211                          | 6.6%                           |
| Private Institutions                | 1       | ,282 | 1,285   | 1,368   | 1,512   | 1,565   | 53                           | 3.5%                           |
| Te                                  | otal 4  | ,202 | 4,045   | 4,358   | 4,730   | 4,994   | 264                          | 5.6%                           |
| Doctorate Degrees                   |         |      |         |         |         |         |                              |                                |
| Public Institutions                 |         | 494  | 401     | 367     | 415     | 433     | 18                           | 4.3%                           |
| Private Institutions                |         | 76   | 74      | 70      | 90      | 92      | 2                            | 2.2%                           |
| Te                                  | otal    | 570  | 475     | 437     | 505     | 525     | 20                           | 4.0%                           |
| First Prof. Degrees                 |         |      |         |         |         |         |                              |                                |
| Public Institutions                 |         | 270  | 372     | 358     | 425     | 384     | -41                          | -9.6%                          |
| Private Institutions                |         | 154  | 149     | 138     | 151     | 147     | -4                           | -2.6%                          |
| T                                   | otal    | 424  | 521     | 496     | 576     | 531     | -45                          | -7.8%                          |
| Total Degrees & Awards              |         |      |         |         |         |         |                              |                                |
| Public Institutions                 | 26      | ,430 | 26,990  | 28,408  | 29,976  | 31,339  | 1,363                        | 4.5%                           |
| Private Institutions                | 9       | ,468 | 9,600   | 9,556   | 10,111  | 10,378  | 267                          | 2.6%                           |
| Grand To                            | otal 35 | ,898 | 36,590  | 37,964  | 40,087  | 41,717  | 1,630                        | 4.1%                           |