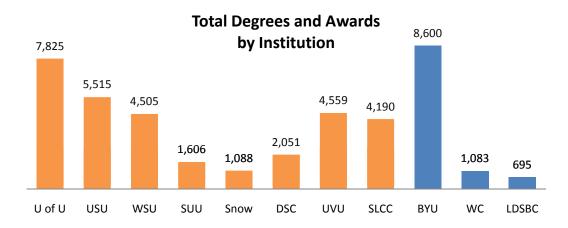

| Degrees and Awards                  | 2007-08 | 2008-09 | 2009-10      | 2010-11 | 2011-12 | Change<br>2010-11<br>2011-12 | % Change<br>2010-11<br>2011-12 |
|-------------------------------------|---------|---------|--------------|---------|---------|------------------------------|--------------------------------|
|                                     |         | All Deg | rees and A   | wards   |         |                              |                                |
| Public Institutions                 |         |         |              |         |         |                              |                                |
| University of Utah                  | 7,518   | 7,447   | 7,111        | 7,483   | 7,825   | 342                          | 4.6%                           |
| Utah State University               | 4,338   | 4,260   | 4,459        | 4,736   | 5,515   | 779                          | 16.4%                          |
| Weber State University              | 3,797   | 3,958   | 4,125        | 4,145   | 4,505   | 360                          | 8.7%                           |
| Southern Utah University            | 1,356   | 1,550   | 1,609        | 1,778   | 1,606   | -172                         | -9.7%                          |
| Snow College                        | 659     | 643     | 720          | 1,041   | 1,088   | 47                           | 4.5%                           |
| Dixie State College                 | 1,471   | 1,616   | 2,087        | 2,019   | 2,051   | 32                           | 1.6%                           |
| USU - Eastern*                      | 369     | 382     | 383          | 406     | -       | NA                           | NA                             |
| Utah Valley University              | 3,275   | 3,441   | 3,739        | 4,188   | 4,559   | 371                          | 8.9%                           |
| Salt Lake Community College (3)     | 3,647   | 3,693   | 4,175        | 4,180   | 4,190   | 10                           | 0.2%                           |
| Total Public                        | 26,430  | 26,990  | 28,408       | 29,976  | 31,339  | 1,363                        | 4.5%                           |
| Private Institutions <sup>(2)</sup> |         |         |              |         |         |                              |                                |
| Brigham Young University            | 8,324   | 8,380   | 8,177        | 8,546   | 8,600   | 54                           | 0.6%                           |
| Westminster College                 | 657     | 691     | 873          | 900     | 1,083   | 183                          | 20.3%                          |
| LDS Business College                | 487     | 529     | 506          | 665     | 695     | 30                           | 4.5%                           |
| Total Private                       | 9,468   | 9,600   | 9,556        | 10,111  | 10,378  | 267                          | 2.6%                           |
| Total Public and Private            | 35,898  | 36,590  | 37,964       | 40,087  | 41,717  | 1,630                        | 4.1%                           |
|                                     |         | Asso    | ciate's Degr | rees    |         |                              |                                |
| Public Institutions                 |         |         |              |         |         |                              |                                |
| Utah State University               | 376     | 493     | 485          | 505     | 973     | 468                          | 92.7%                          |
| Weber State University              | 1,677   | 1,851   | 1,850        | 1,798   | 1,997   | 199                          | 11.1%                          |
| Southern Utah University            | 209     | 323     | 317          | 359     | 352     | -7                           | -1.9%                          |
| Snow College                        | 616     | 589     | 653          | 748     | 807     | 59                           | 7.9%                           |
| Dixie State College                 | 741     | 778     | 894          | 1,080   | 1,131   | 51                           | 4.7%                           |
| USU - Eastern*                      | 312     | 302     | 330          | 355     |         |                              |                                |
| Utah Valley University              | 1,716   | 1,651   | 1,689        | 1,809   | 1,831   | 22                           | 1.2%                           |
| Salt Lake Community College         | 2,902   | 3,001   | 3,384        | 3,413   | 3,550   | 137                          | 4.0%                           |
| Total Public                        | 8,549   | 8,988   | 9,602        | 10,067  | 10,641  | 574                          | 5.7%                           |
| Private Institutions                |         |         |              |         |         |                              |                                |
| LDS Business College                | 303     | 344     | 326          | 446     | 469     | 23                           | 5.2%                           |
| Total Private                       | 303     | 344     | 326          | 446     | 469     | 23                           | 5.2%                           |
| Total Public and Private            | 8,852   | 9,332   | 9,928        | 10,513  | 11,110  | 597                          | 5.7%                           |