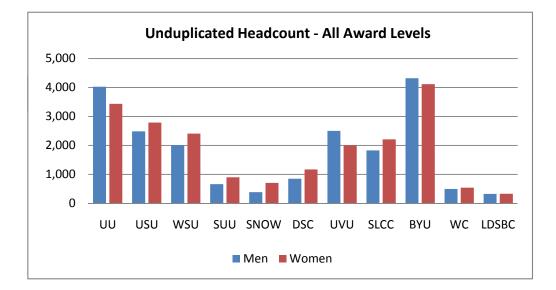

| UU          | 4,024      | 3,432  |
|               | USU         | 2,485      | 2,790  |
|               | WSU         | 2,004      | 2,409  |
|               | SUU         | 662        | 897    |
|               | SNOW        | 384        | 704    |
|               | DSC         | 849        | 1,170  |
|               | UVU         | 2,499      | 2,002  |
|               | SLCC        | 1,828      | 2,207  |
| PUBLIC Total  |             | 14,735     | 15,611 |
| PRIVATE       | BYU         | 4,320      | 4,114  |
|               | WC          | 497        | 542    |
|               | LDSBC       | 323        | 331    |
| PRIVATE Total |             | 5,140      | 4,987  |
| Grand Total   |             | 19,875     | 20,598 |
| Percent       |             | <b>49%</b> | 51%    |



## TABLE 12 - All Award Levels

## Unduplicated Headcount of Graduates by Sector & Ethnicity Public and Private Institutions in Utah Academic Year 2011-12

|                                | Sec    | ctor    |         |       |
|--------------------------------|--------|---------|---------|-------|
| Race/ Ethnicity                | Public | Private | Grand 1 | Total |
| Non-Resident Alien             | 816    | 623     | 1,439   | 4%    |
| Black, Non-Hispanic            | 299    | 44      | 343     | 1%    |
| Hispanic                       | 1,564  | 468     | 2,032   | 5%    |
| American Indian/ Alaska Native | 233    | 44      | 277     | 1%    |
| Asian                          | 730    | 231     | 961     | 2%    |
| Hawaiian, Pacific Islander     | 168    | 62      | 230     | 1%