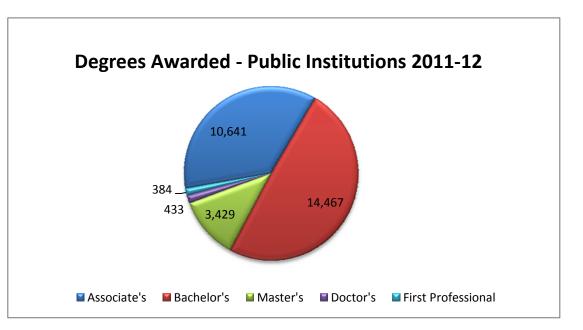

## TABLE 3

Types of Degrees and Awards<sup>(1)</sup> By Public and Private Institutions in Utah Academic Year 2011-12

| Institutions                  | Certificates<br>Less Than<br>One Year | Certificates<br>Greater than<br>One Year <sup>(4)</sup> | Associate's<br>Degrees | Bachelor's<br>Degrees | Master's<br>Degrees | Doctor's<br>Degrees | First<br>Professional<br>Degrees | Total<br>Degrees<br>Awarded |
|-------------------------------|---------------------------------------|---------------------------------------------------------|------------------------|-----------------------|---------------------|---------------------|----------------------------------|-----------------------------|
|                               |                                       | All De                                                  | egrees and Aw          | ards                  |                     |                     |                                  |                             |
| Public Institutions           |                                       |                                                         |                        |                       |                     |                     |                                  |                             |
| University of Utah            |                                       | 379                                                     |                        | 4,919                 | 1,809               | 339                 | 379                              | 7,825                       |
| Utah State University         |                                       | 82                                                      | 973                    | 3,371                 | 990                 | 94                  | 5                                | 5,515                       |
| Weber State University        | 50                                    | 9                                                       | 1,997                  | 2,157                 | 292                 |                     |                                  | 4,505                       |
| Southern Utah University      | 8                                     | 7                                                       | 352                    | 925                   | 314                 |                     |                                  | 1,606                       |
| Snow College                  | 222                                   | 59                                                      | 807                    |                       |                     |                     |                                  | 1,088                       |
| Dixie State College           | 409                                   | 28                                                      | 1,131                  | 483                   |                     |                     |                                  | 2,051                       |
| Utah Valley University        | 0                                     | 92                                                      | 1,831                  | 2,612                 | 24                  |                     |                                  | 4,559                       |
| Salt Lake Community College   | 360                                   | 280                                                     | 3,550                  |                       |                     |                     |                                  | 4,190                       |
| Total Public                  | 1,049                                 | 936                                                     | 10,641                 | 14,467                | 3,429               | 433                 | 384                              | 31,339                      |
| Priv Brigham Young University |                                       | 21                                                      |                        | 7,177                 | 1,163               | 92                  | 147                              | 8,600                       |
| Westminster College           |                                       | 86                                                      |                        | 595                   | 402                 |                     |                                  | 1,083                       |
| LDS Business College          |                                       | 226                                                     | 469                    |                       |                     |                     |                                  | 695                         |
| Total Private                 | 0                                     | 333                                                     | 469                    | 7,772                 | 1,565               | 92                  | 147                              | 10,378                      |
| Total Public and Private      | 1,049                                 | 1,269                                                   | 11,110                 | 22,239                | 4,994               | 525                 | 531                              | 41,717                      |