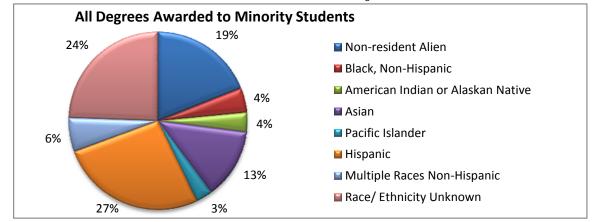

## TABLE 4

Degrees and Awards By Race/Ethnicity<sup>(1)</sup> Public and Private Institutions in Utah Academic Year 2011-12

| Degrees and Awards                  | Non-<br>resident<br>Alien | Black,<br>Non-<br>Hispanic | American<br>Indian or<br>Alaskan<br>Native | Asian          | Pacific<br>Islander | Hispanic | White, Non-<br>Hispanic | Multiple<br>Races Non-<br>Hispanic | Race/<br>Ethnicity<br>Unknown | Total<br>Degrees<br>Awarded |
|-------------------------------------|---------------------------|----------------------------|--------------------------------------------|----------------|---------------------|----------|-------------------------|------------------------------------|-------------------------------|-----------------------------|
|                                     |                           |                            |                                            |                |                     |          |                         |                                    |                               |                             |
| Certificates < 1 Yr.                |                           |                            |                                            |                |                     |          |                         |                                    |                               |                             |
| Public Institutions                 | 4                         | 23                         | 23                                         | 32             | 12                  | 97       | 792                     | 15                                 | 51                            | 1,049                       |
| Private Institutions <sup>(2)</sup> |                           |                            |                                            |                |                     |          |                         |                                    |                               | 0                           |
| Total                               | 4                         | 23                         | 23                                         | 32             | 12                  | 97       | 792                     | 15                                 | 51                            | 1,049                       |
| Certificates > 1 Yr. <sup>(3)</sup> |                           |                            |                                            |                |                     |          |                         |                                    |                               |                             |
| Public Institutions                 | 11                        | 15                         | 10                                         | 40             | 9                   | 88       | 710                     | 12                                 | 41                            | 936                         |
| Private Institutions                | 63                        | 5                          | 4                                          | 10             | 4                   | 27       | 208                     | 3                                  | 9                             | 333                         |
| Total                               | 74                        | 20                         | 14                                         | 50             | 13                  | 115      | 918                     | 15                                 | 50                            | 1,269                       |
| Associate's Degrees                 |                           |                            |                                            |                |                     |          |                         |                                    |                               |                             |
| Public Institutions                 | 120                       | 87                         | 116                                        | 222            | 79                  | 558      | 8836                    | 58                                 | 565                           | 10,641                      |
| Private Institutions                | 94                        | 3                          | 2                                          | 14             | 8                   | 40       | 300                     | 5                                  | 3                             | 469                         |
| Total                               | 214                       | 90                         | 118                                        | 236            | 87                  | 598      | 9,136                   | 63                                 | 568                           | 11,110                      |
| Baccalaureate Degrees               |                           |                            |                                            |                |                     |          |                         |                                    |                               |                             |
| Public Institutions                 | 312                       | 160                        | 74                                         | 354            | 64                  | 716      | 11764                   | 138                                | 885                           | 14,467                      |
| Private Institutions                | 369                       | 29                         | 29                                         | 136            | 43                  | 347      | 6502                    | 185                                | 132                           | 7,772                       |
| Total                               | 681                       | 189                        | 103                                        | 490            | 107                 | 1,063    | 18,266                  | 323                                | 1,017                         | 22,239                      |
| Master's Degrees                    |                           |                            |                                            |                |                     |          |                         |                                    |                               |                             |
| Public Institutions                 | 262                       | 18                         | 16                                         | 83             | 8                   | 132      |                         | 28                                 | 138                           | 3,429                       |
| Private Institutions                | 103                       | 8                          | 9                                          | 68             | 5                   | 60       | 1255                    | 25                                 | 32                            | 1,565                       |
| Total                               | 365                       | 26                         | 25                                         | 151            | 13                  | 192      | 3,999                   | 53                                 | 170                           | 4,994                       |
| Doctorate Degrees                   |                           |                            |                                            |                |                     | _        |                         |                                    |                               |                             |
| Public Institutions                 | 134                       | 1                          | 0                                          | 10             | 1                   | 7        | 240                     | 3                                  | 37                            | 433                         |
| Private Institutions                | 25                        | 0                          | 0                                          | 5              | 0                   | 3        | 51                      | 6                                  | 2                             | 92                          |
| Total                               | 159                       | 1                          | 0                                          | 15             | 1                   | 10       | 291                     | 9                                  | 39                            | 525                         |
| First Prof. Degrees                 | 0                         | 0                          | 0                                          | 00             |                     | 10       | 000                     | 0                                  | 0.0                           | 004                         |
| Public Institutions                 | 2                         | 3                          | 0                                          | 28             | 1                   | 12       |                         | 3                                  | 32                            | 384                         |
| Private Institutions                | 1                         | 0                          | 0                                          | <u>6</u><br>34 | 2                   |          | 122<br>425              | 7<br>10                            | <u>2</u><br>34                | 147<br>531                  |
| Total                               | -                         | 3                          | 0                                          | 34             | 3                   | 19       | 425                     | 10                                 | 34                            | 531                         |
| Total Degrees & Awards              |                           |                            |                                            | <b>-</b> / -   |                     |          | <b>6-</b> 66 -          |                                    |                               | 04 005                      |
| Public Institutions                 | 845                       | 307                        | 239                                        | 769            | 174                 | 1,610    |                         | 257                                | 1,749                         | 31,339                      |
| Private Institutions                | 655                       | 45                         | 44                                         | 239            | 62                  | 484      | 8,438                   | 231                                | 180                           | 10,378                      |
| Grand Total                         | 1,500                     | 352                        | 283                                        | 1,008          | 236                 | 2,094    | 33,827                  | 488                                | 1,929                         | 41,717                      |