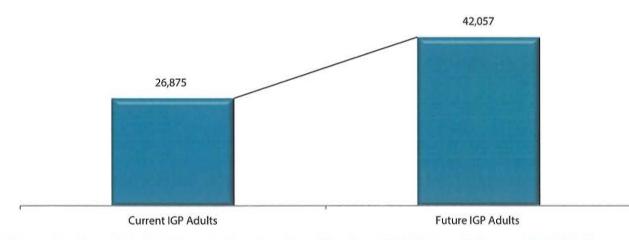

ate or higher (2013). In this study, 26,875 adults were identified as IGP whose highest educational attainment was a high school diploma or less. Those adults had 42,057 dependent children. If these 42,057 children remain in poverty into adulthood, it would result in an increase of 15,182 (56%) IGP adults (figure 2).

Intergenerational poverty mainly stems from education and economics. In terms of education, being welleducated lowers the chances of being in poverty... The parent, having been the victim of circumstances, was unable to attain a quality education, and thus was unable to find a well-paying job and wound up in poverty. The child, still living in that same area, is also suffering from not having a quality education and the results are the same: more poverty.

— Devon, DB. 2011





Utah System of Higher Education – Office of Planning, Finance & Facilities DRAFT 4.29.2014

6

These findings may be reassuring to parents at a time when many are unemployed or worried about future job prospects. They clearly show that in terms of the effect on children's achievement, it's more important for parents to get a good education than to get a high-paying job. Of course, the more education you have, the more likely it is that you'll find a good job, so an increase in education often leads to an increase in income.

A higher wage associated with higher educational attainment levels is key to breaking the cycle of intergenerational poverty. Devon and Swanbrow suggest that the long term solution to poverty is increasing the educational attainment level of parents living in pover