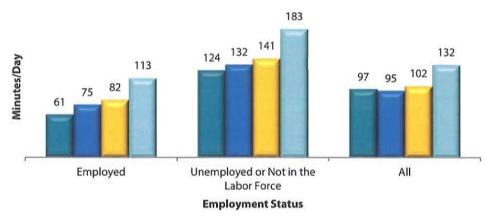

rvices that would otherwise require additional funding and support.



#### Figure 4 - Volunteer Rates by Educational Attainment, Age 25 & Over

Source: Bureau of Labor Statistics, 2013c, Tables 1 and 2.

Utah System of Higher Education – Office of Planning, Finance & Facilities DRAFT 4.29.2014

#### Building Utah's Wealth through Higher Education

#### Attention to Children

Assuming that there is a positive correlation in successful child development and the time a mother spends with her child, the educational attainment of the mother plays a significant role in the success of children in the K-12 years. Data from the American Time Use Survey shows a positive relationship between the educational attainment level of the mother and time spent with children under the age of 18 (figure 5).



Less than a High School Diploma
 High School Diploma
 Some College or Associate Degree
 Bachelor's Degree and Higher

#### Figure 5 - Amount of Time (Minutes/Day) Mothers Spend with Children under the Age of 18 by Employment Status and Education Level, 2003-2012

#### Conclusion

Utah's 66by2020 goal is centered on four specifics areas: Jobs, Education, Energy and Self-determination (Sullivan, O'Malley, 2013). Meeting this goal of 336,950 total degrees and certificates awarded by 2020 will play a crucial role in a successful Utah economy. The national report *A Well-Educated Workforce Is Key to State Prosperity* (Berger N., Fisher, P., 2013) listed the following impacts of education on a state:

- Overwhelmingly, high-wage states are states with a well-educated workforce. There is a clea