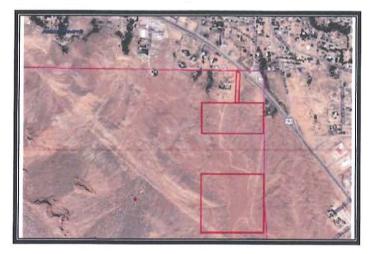

As is noted in the USU letter requesting this approval, payment of the \$440,000 difference in value of the properties included this property exchange will be made from USU Regional Campus and Distance Education funds. Copies of a map showing the location of the two properties and the property appraisal are also attached for your information. USU representatives will be in attendance at the meeting to provide additional information and respond to questions.

SITLA and USU have jointly completed the initial phase of a master plan for the future USU Moab campus and a future land use plan for the adjoining SITLA land. The parcels are located in close proximity to each other and are located about 2.5 miles south of the heart of Moab, Utah (see attached map). USU conducted an inspection of the property and found it to be in good condition and environmentally safe and sound. Payment of the difference in land values will be paid from USU Regional Campus and Distance Education funds.