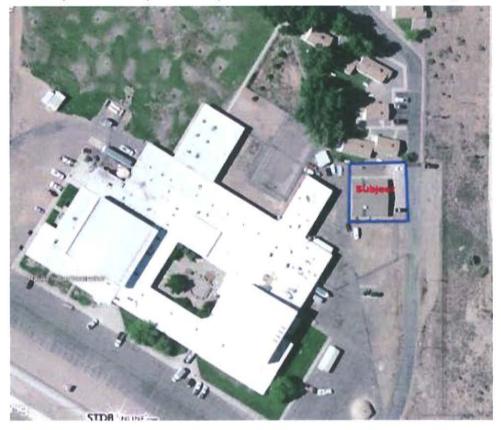

# Background

The property, which is located at 375 North 400 West, Montezuma Creek, Utah, consists of .26 acres and a 2,520 square foot building and will be used by the USU Eastern San Juan Campus. Its strategic location contiguous to the White Horse High School Campus facilitates continuance of daytime courses offered to high school students and evening courses to the community.

The property consists of a 2,520 square-foot building that sits on 0.26 acres. The building and land adjoins the White Horse High School campus of the San Juan County School District as shown on the attached aerial photo and will be used by USU Eastern San Juan Campus. The close proximity to the high school campus is advantageous to USU to continue to offer daytime courses to high school students and evening courses to the community.