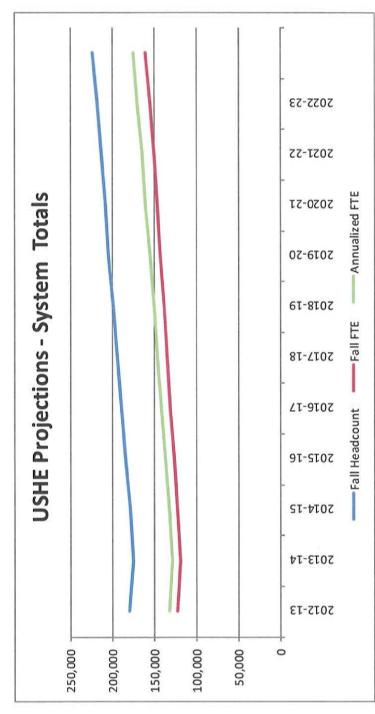

-|---------|---------|---------|---------|---------|---------|---------|-------------------------|---------|---------|
| Fall Headcount | 179,871 | 174,229                | 177,665 | 184,091 | 189,149 | 193,904 | 198,635 | 204,131 | 208,448 | 212,208                 | 217,614 | 222,882 |
| Fall FTE       | 122,184 | 118,433                | 121,990 | 126,016 | 129,979 | 133,701 | 137,443 | 141,966 | 145,668 | 150,038                 | 154,457 | 159,717 |
| Annualized FTE | 131,834 | 127,601 131,822        | 131,822 | 136,847 | 141,570 | 145,432 | 149,829 | 154,338 | 159,874 | 163,614                 | 169,541 | 174,731 |
|                |         |                        |         |         |         |         |         |         |         |                         |         |         |





Phone 801.321.7101 Fax 801.321.7199 TDD 801.321.7130 www.higheredutah.org

TAB AA

May 7, 2014

# MEMORANDUM

TO: State Board of Regents

FROM: David L. Buhler

SUBJECT: Online Costs for Undergraduates

# Issue

Online courses are an increasingly prevalent course delivery method and evermore an expected part of the higher education experience. These documents respond to a Regental "Action" item request from the January Board of Regents meeting, where the Board instructed the Commissioner's Office "...to undertake a thorough study of on-line tuition, including for Utah resident and non-resident students, and to provide a report to the Board..."

# Background

The number of students enrolling in online courses at USHE Institutions is steadily rising each year. For the 2013 Fall term, 23%