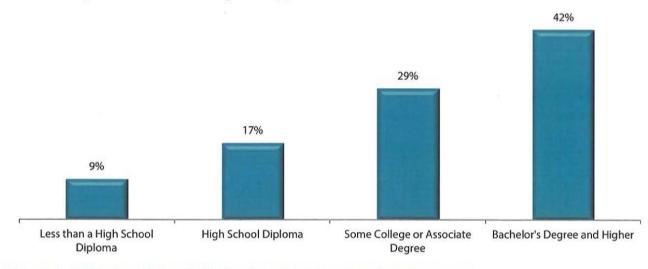

t levels of their population. Two such benefits are the levels of volunteerism in the community and the amount of time that a mother will spend per day interacting with her children under the age of 18.

#### Volunteerism

Based on data derived from the Bureau of Labor Statistics, the College Board<sup>\*</sup> found that, on average, a person will provide anywhere from 50-52 hours of unpaid service per year. The likelihood to volunteer increases as educational attainment increases, where 42% of those with a bachelor's degree or higher are likely to volunteer compared to only 17% of those with a high school diploma (figure 4). While it is difficult to measure the exact dollar value of volunteer hours, they provide many services that would otherwise require additional funding and support.



#### Figure 4 - Volunteer Rates by Educational Attainment, Age 25 & Over

Source: Bureau of Labor Statistics, 2013c, Tables 1 and 2.

Utah System of Higher Education – Office of Planning, Finance & Facilities DRAFT 4.29.2014

#### Building Utah's Wealth through Higher Education

#### Attention to Children

Assuming that there is a positive correlation in successful child development and the time a mother spends with her child, the educational attainment of the mother plays a significant role in the success of children in the K-12 years. Data from the American Time Use Survey shows a positive relationship between the educational attainment level of the mother and time spent with children under the age of 18 (figure 5).



Less than a High School Diploma
 High School Diploma
 Some College