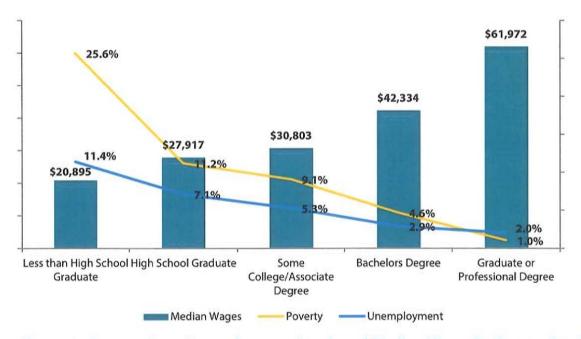

any benefits, including increased wages and a reduction in the likelihood of living in poverty or being unemployed. This is supported by data from the U.S. Census Bureau's 2012 American Community Survey (ACS). The ACS data indicates that Utahns ages 25-64 with a bachelor's degree have an unemployment rate 4 percentage points lower than those with only a high school diploma. Bachelor degree holders are also much less likely to be living in poverty, with a poverty rate 6 percentage points lower than those with only a high school diploma (figure 1).

We have a young, healthy workforce that is well-educated. So when the big companies like Boeing or eBay come around looking for a workforce, we have a good story to tell them.

-Cornerstones of Success, Governor's Office of Economic Development



Figure 1: Poverty Rate, Unemployment Levels and Median Wages by Degree Attainment Source: American Communities Survey, 2012

#### **Returns on Investment**

The investment in higher education has both direct and indirect returns for the state of Utah. The direct return is in additional state tax revenues. Indirect returns are in the form of reducing the need for public assistance, breaking the intergenerational poverty cycle, lowering crime and incarceration rates, and increasing volunteerism and attention to children.

Direct Return: Wage Growth and State Tax Contribution Growth

Based on 2010 levels, USHE will have awarded 300,000 degrees between 2010 and 2020. In order for the 66by2020 goal to be reached, USHE will need to award an additional 36,950 degrees and certificates between 20