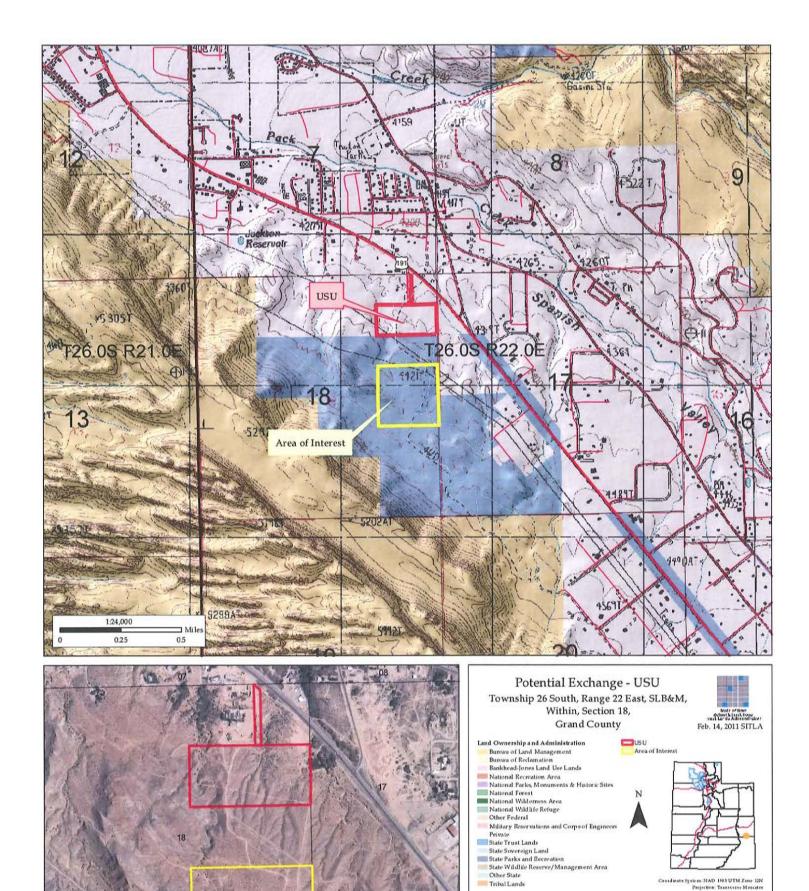

#### Issue

Utah State University (USU) has requested authorization to acquire approximately 40 acres of property in Moab, Utah from the Schools and Institutions Trust Lands Administration (SITLA) in exchange for approximately 21 acres of USU property and \$440,000 for the difference in the appraised values between the two properties.

# Background

The two parcels of land are in close proximity to each other and are located about 2.5 miles south of the center of Moab City. The USU parcel was donated to the institution and has been retained as a possible future Regional Campus site to address the long-term enrollment growth needs of the area.

SITLA and USU have jointly completed the initial phase of a master plan for the future USU Moab campus and a future land use plan for the adjoining SITLA land. The parcels are located in close proximity to each other and are located about 2.5 miles south of the heart of Moab, Utah (see attached map). USU conducted an inspection of the property and found it to be in good condition and environmentally safe and sound. Payment of the difference in land values will be paid from USU Regional Campus and Distance Education funds.