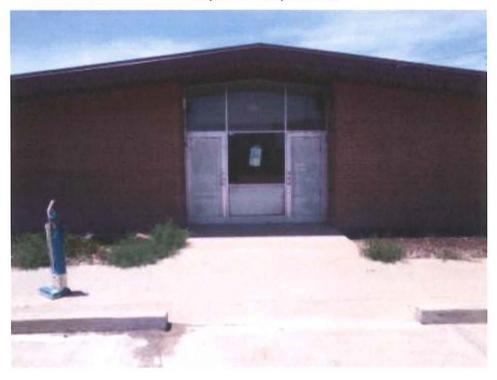

# Background

The property, which is located at 375 North 400 West, Montezuma Creek, Utah, consists of .26 acres and a 2,520 square foot building and will be used by the USU Eastern San Juan Campus. Its strategic location contiguous to the White Horse High School Campus facilitates continuance of daytime courses offered to high school students and evening courses to the community.

The purchase and ongoing O&M costs will be funded with USU Eastern San Juan Campus funds. USU is requesting authorization to purchase the property at a negotiated price between the seller's appraised value of \$115,000 and the \$102,000 value of USU's independent review of the seller's appraisal.

USU's letter requesting authorization to purchase this property, photographs of the property and its location, and the seller's appraisal and USU's review are attached for your review. USU representatives will be present at the meeting to respond to questions.

The property consists of a 2,520 square-foot building that sits on 0.26 acres. The building and land adjoins the White Horse High School campus of the San Juan County School District as shown on the attached aerial photo and will be used by USU Eastern San Juan Campus. The close proximity to the high school campus is advantageous to USU to continue to offer daytime courses to high school students and evening courses to the community.