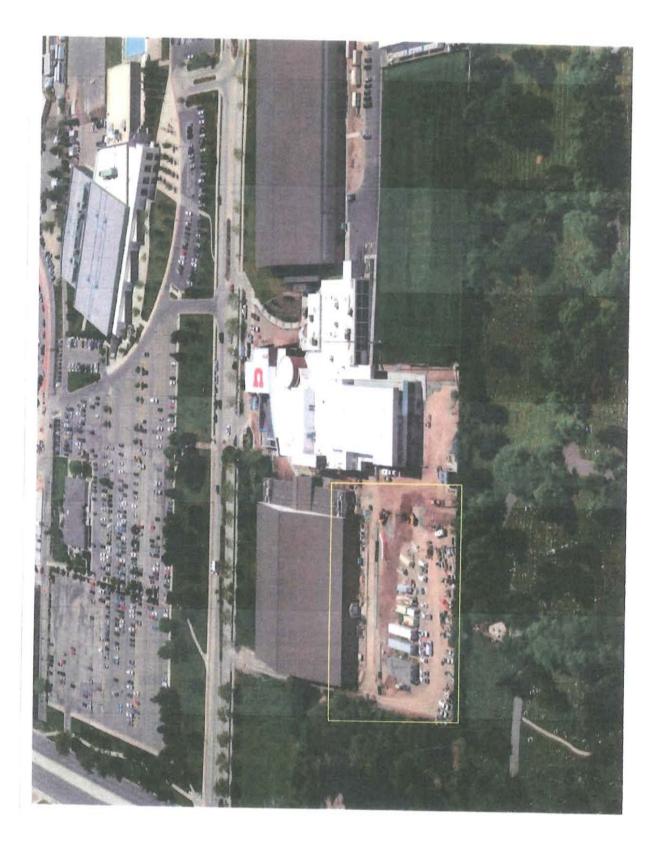

# Background

The property, which is located at 375 North 400 West, Montezuma Creek, Utah, consists of .26 acres and a 2,520 square foot building and will be used by the USU Eastern San Juan Campus. Its strategic location contiguous to the White Horse High School Campus facilitates continuance of daytime courses offered to high school students and evening courses to the community.

The property consists of a 2,520 square-foot building that sits on 0.26 acres. The building and land adjoins the White Horse High School campus of the San Juan County School District as shown on the attached aerial photo and will be used by USU Eastern San Juan Campus. The close proximity to the high school campus is advantageous to USU to continue to offer daytime courses to high school students and evening courses to the community.