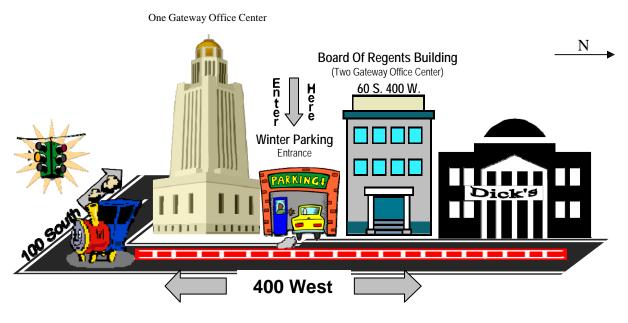

## **PARKING GUIDE**

Utah State Board of Regents Building at The Gateway (60 South 400 West)

Enter Winter Parking at The Gateway on 400 West just past our entrance. If heading northbound on 400 West, you will be unable to turn into the parking garage due to the TRAX rails. Push the button for a ticket as you enter the parking garage.

Once inside the parking structure, turn to your right.

Find any available parking spot and walk toward 400 West to the entrance of the Utah State Board of Regents Building. Parking levels P-1 and P-2 have signs saying: Two Gateway Office Center and Office Building Access Only. Enter elevator and come to the 5<sup>th</sup> Floor. If you find a parking space on P-3 (the level you enter the parking garage), see diagram below. Enter through doors labeled "Utah State We will Board of Parking Entrance P-3 Lobby Level Regents". validate your Ramps parking Elevators for visits over one hour. **Reception Desk** 400 West