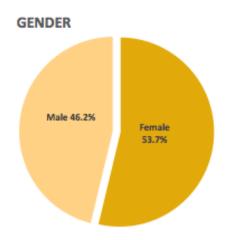

| Distinct Headcount by Ethnicity | 14-15  | 15-16  |
|---------------------------------|--------|--------|
| Asian                           | 560    | 564    |
| Black                           | 177    | 197    |
| Hispanic                        | 2,658  | 2,802  |
| American Indian/Native Alaskan  | 169    | 153    |
| Pacific Islander/Hawaiian       | 228    | 218    |
| White                           | 24,148 | 25,186 |
| Two or more races               | 565    | 638    |
| Distinct Headcount by Gender    | 14-15  | 15-16  |
| Female                          | 15,376 | 15,991 |
| Male                            | 13,175 | 13,767 |
| Total                           | 28,551 | 29,758 |