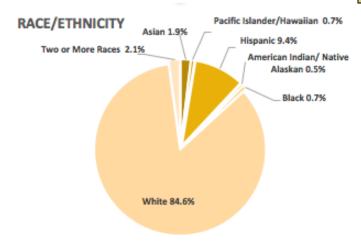

| Distinct Headcount by Ethnicity | 14-15  | 15-16  |
|---------------------------------|--------|--------|
| Asian                           | 560    | 564    |
| Black                           | 177    | 197    |
| Hispanic                        | 2,658  | 2,802  |
| American Indian/Native Alaskan  | 169    | 153    |
| Pacific Islander/Hawaiian       | 228    | 218    |
| White                           | 24,148 | 25,186 |
| Two or more races               | 565    | 638    |
| Distinct Headcount by Gender    | 14-15  | 15-16  |
| Female                          | 15,376 | 15,991 |
| Male                            | 13,175 | 13,767 |
| Total                           | 28,551 | 29,758 |