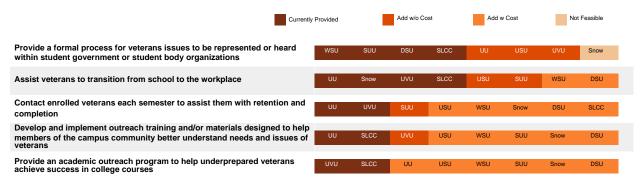

the services under a given service level to be considered functioning at that level. It is recommended that the following service items be associated with the respective service levels 1, 2, 3, and 4 and that appropriate funding be allocated by the legislature to enable the institutions to function at the recommended service levels so indicated in Tables 1 and 2.

#### Table 2. Recommended Services for Veterans by Service Level and Institutions

Level 1 - Recommended to be provided by all institutions



Level 2 - Recommended to be provided by U of U, USU, WSU, SUU, DSU, UVU, and SLCC Service items included in Level 1 above plus the following:



Level 3 - Recommended to be provided by U of U, USU, WSU, SUU, UVU, and SLCC Service items included in Levels 1 and 2 above plus the following:



Level 4 - Recommended to be provided by U of U, USU, WSU, SUU, UVU, and SLCC Service items included in Levels 1, 2, and 3 above plus the following:



#### **Estimated Costs**

Detailed cost information is shown in the tables below. Cost information reflects salaries and benefits that are in addition to Veterans Administration work-study funds. Tables 3 and 4 reflect costs associated with increasing services to veterans consistent with each institution's recommended service level. Tables 4 and 5 reflect costs associated with establishing walk-in veterans centers where such centers do not yet exist. Table 7 provides summary cost data.

Table 3. One-time Costs: Enhancement of services for veterans and increase in service levels

| Cost Item                                | U of U | USU