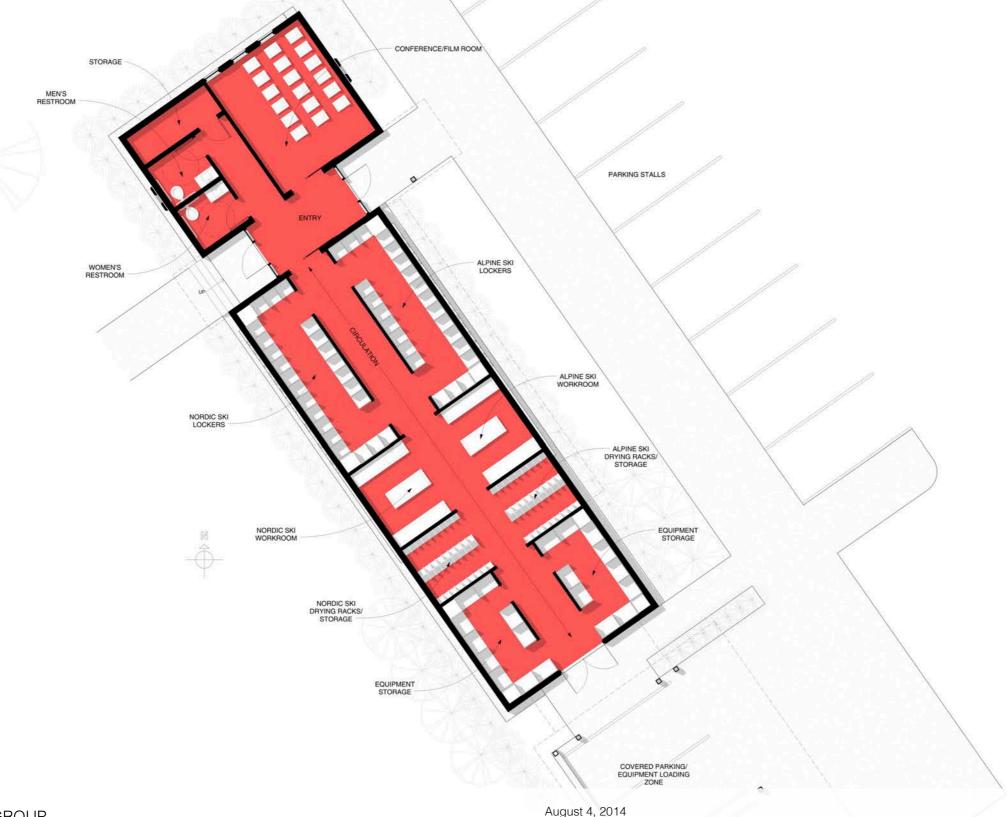

budget is \$741,782 and will be funded by donor funds. Operation and Maintenance (O&M) will be funded by Athletic revenues.

The University's Board of Trustees approved this project at the August 12, 2014 meeting. Because this a new occupied facility valued over \$500,000 we are required to secure Building Board approval.

The University of Utah respectfully submits this to the Board of Regents as an information item to the Finance and Facilities Committee at the September 26, 2014 Board of Regents meeting.

Thanks for your consideration and support.

John Nixon

Sincerely,

Chief Business Officer

Cc: Michael G Perez, University of Utah

Attachment: Ski Team Images

Ski Team Proposed Site Plan



ELLIOTT WORKGROUP

Proposed Site Plan August 4, 2014

University of Utah Ski Team Building











### State Board of Regents

Board of Regents Building, The Gateway 60 South 400 West Salt Lake City, Utah 84101-1284 Phone 801.321.7101 Fax 801.321.7199 TDD 801.321.7130 www.higheredutah.org

September 17, 2014

**MEMORANDUM** 

TO: State Board of Regents

FROM: David L. Buhler

SUBJECT: Annual Report on Foreign Gifts and/or Donations

### **Summary**

In 2010, the Legislature enacted policy for the "Disclosure of Donations to Higher Education Institutions". The law requires the Board of Regents to annually report to the Legislature certain donations of "foreign gifts", as cited below:

### 53B-1-202. Disclosure of foreign gifts to higher education institutions.

- (1) (a) Except as provided in Subsection (1)(c), on or before July 31 of each year, a higher education institution s