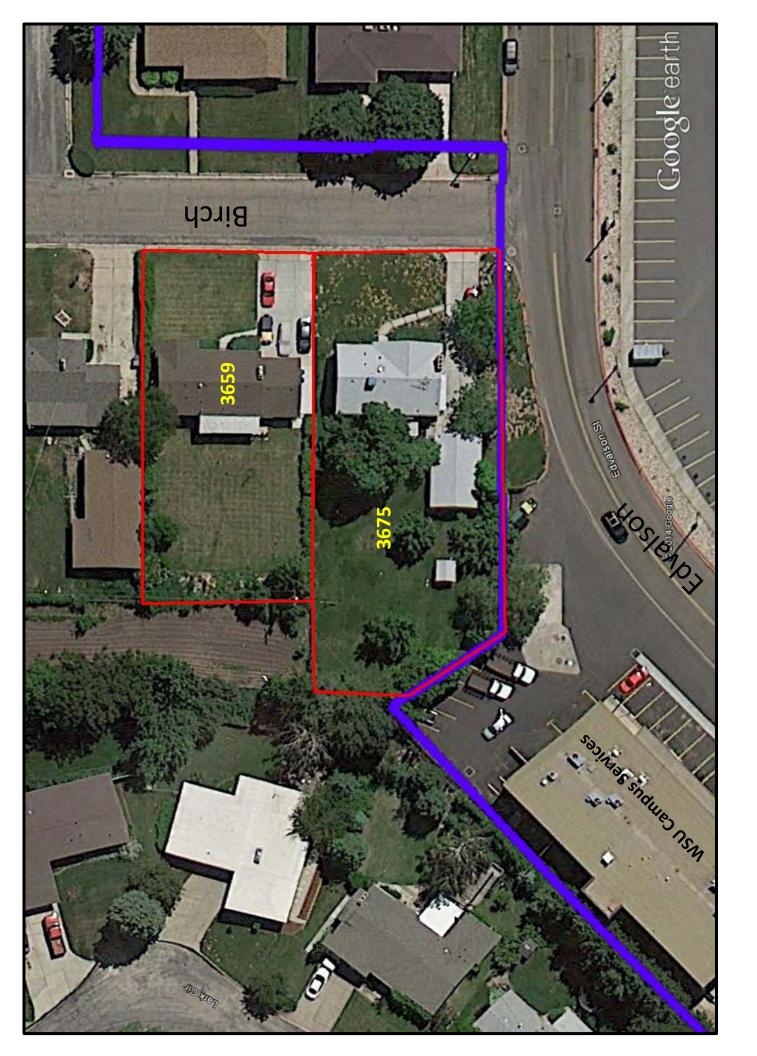

| <ul><li>4. Revision of Poli</li><li>5. Weber State Ur</li><li>6. Weber State Ur</li></ul>                                                | Revision of Policy R501, Budgeting Definitions and Guidelines Revision of Policy R506, Inventory of Budget Related and Self Supporting Courses TAB O Weber State University – Property Acquisitions Weber State University – Stewart Library Infrastructure Systems Renovation TAB O University of Utah – Red Butte Gardens Water Conservation Garden Project TAB R |                |  |  |  |
|------------------------------------------------------------------------------------------------------------------------------------------|---------------------------------------------------------------------------------------------------------------------------------------------------------------------------------------------------------------------------------------------------------------------------------------------------------------------------------------------------------------------|----------------|--|--|--|
| CONSENT:<br>Please see the General                                                                                                       | Consent Calendar at Tab V.                                                                                                                                                                                                                                                                                                                                          |                |  |  |  |
| INFORMATION:  1. University of Utah – Non-state Funded Ski Team Facility 2. Annual Report on Foreign Gifts and/or Donations  TAB S TAB T |                                                                                                                                                                                                                                                                                                                                                                     |                |  |  |  |
| 12:00 – 12:30 PM                                                                                                                         | REGENT PHOTOGRAPHS <u>Location: TSC West Ballroom (2ND Floor)</u>                                                                                                                                                                                                                                                                                                   |                |  |  |  |
| 12:00 – 12:45 PM                                                                                                                         | LUNCH <u>Location: TSC East Ballroom (2<sup>ND</sup>Floor)</u>                                                                                                                                                                                                                                                                                                      |                |  |  |  |
| 12:45 – 1:15 PM                                                                                                                          | STATE OF THE UNIVERSITY – PRESIDENT ALBRECHT Location: TSC West Ballroom (2 <sup>ND</sup> Floor)                                                                                                                                                                                                                                                                    |                |  |  |  |
| 1:15 – 4:00 PM                                                                                                                           | COMMITTEE OF THE WHOLE <u>Location: TSC West Ballroom (2<sup>ND</sup> Floor)</u>                                                                                                                                                                                                                                                                                    |                |  |  |  |
| <ol> <li>Fiscal Year 201</li> <li>General Conse</li> <li>Reports of Boar</li> <li>Resolution of A</li> </ol>                             | rd Committees                                                                                                                                                                                                                                                                                                                                                       | TAB U<br>TAB V |  |  |  |
| 2:30 – 2:45 PM                                                                                                                           | BREAK                                                                                                                                                                                                                                                                                                                                                               |                |  |  |  |
| 5. USHE – Institut                                                                                                                       | ional Non-state-funded Projects and Land Bank Requests for 2015-16                                                                                                                                                                                                                                                                                                  | TAB W          |  |  |  |
| 4:00 – 5:00 PM                                                                                                                           | EXECUTIVE SESSION (Closed Meeting – State Board of Regents) <u>Location: TSC Center Colony (2<sup>ND</sup> Floor)</u>                                                                                                                                                                                                                                               |                |  |  |  |