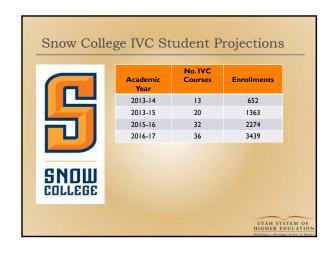

#### Faculty and Staff Training

- Hired 7 IVC program professors
- Hired 3 IVC programs advisors
- Conducted in-person training for faculty, advisors, and district personnel which covered best practice:
- Pedagogical theory
- First lecture prep
- IVC equipment use, practice and critique
- Role assignments and responsibilities
- Effective use of academic advisors and IVC facilitators
- Working with districts

UTAH SYSTEM OF HIGHER EDUCATIO

#### Fall 2014 IVC Course Offerings Added 2 lab-based science courses Substituted more highly transferrable GenEd courses Nearly doubled number of sections offered # unique IVC courses offered 18 # labs offered 2 Total No. sections offered # unique general educ. courses offered 12 16 59 # unique credits available 34 UTAH SYSTEM OF HIGHER EDUCATIO









# **TICE Fall 2012 Pilot/Student Enrollments**

Enrollment data received from institutions 10/23/12

| Institution | Course    | Enrollments | District       |
|-------------|-----------|-------------|----------------|
| UVU         | Art 1010  | 64          | Alpine/Wasatch |
| SNOW        | ART 1010  | 17          | Juab           |
| DSC         | ART 1010  | 11          | Washington     |
| SLCC        | ART 1010  | 24          | Granite        |
| WSU         | ENGL 1010 | 87          | Davis/Weber    |
| SLCC        | ENGL 1010 | 58          | Canyons        |
| UVU         | MAT 1010  | 12          | Nebo           |
| DSC         | MATH 1010 | 33          | Washington     |
| SNOW        | MATH 1030 | 10          | Sevier         |
| SLCC        | MATH 1030 | 5           | Gran