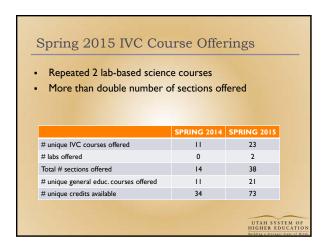

N

#### Faculty and Staff Training

- Hired 7 IVC program professors
- Hired 3 IVC programs advisors
- Conducted in-person training for faculty, advisors, and district personnel which covered best practice:
- Pedagogical theory
- First lecture prep
- IVC equipment use, practice and critique
- Role assignments and responsibilities
- Effective use of academic advisors and IVC facilitators
- Working with districts

UTAH SYSTEM OF HIGHER EDUCATIO

#### Fall 2014 IVC Course Offerings Added 2 lab-based science courses Substituted more highly transferrable GenEd courses Nearly doubled number of sections offered # unique IVC courses offered 18 # labs offered 2 Total No. sections offered # unique general educ. courses offered 12 16 59 # unique credits available 34 UTAH SYSTEM OF HIGHER EDUCATIO









# **TICE Fall 2012 Pilot/Student Enrollments**

Enrollment data received from institutions 10/23/12

| Institution | Course    | Enrollments | District       |
|-------------|-----------|-------------|----------------|
| UVU         | Art 1010  | 64          | Alpine/Wasatch |
| SNOW        | ART 1010  | 17          | Juab           |
| DSC         | ART 1010  | 11          | Washington     |
| SLCC        | ART 1010  | 24          | Granite        |
| WSU         | ENGL 1010 | 87          | Davis/Weber    |
| SLCC        | ENGL 1010 | 58          | Canyons        |
| UVU         | MAT 1010  | 12          | Nebo           |
| DSC         | MATH 1010 | 33          | Washington     |
| SNOW        | MATH 1030 | 10          | Sevier         |
| SLCC        | MATH 1030 | 5           | Gr