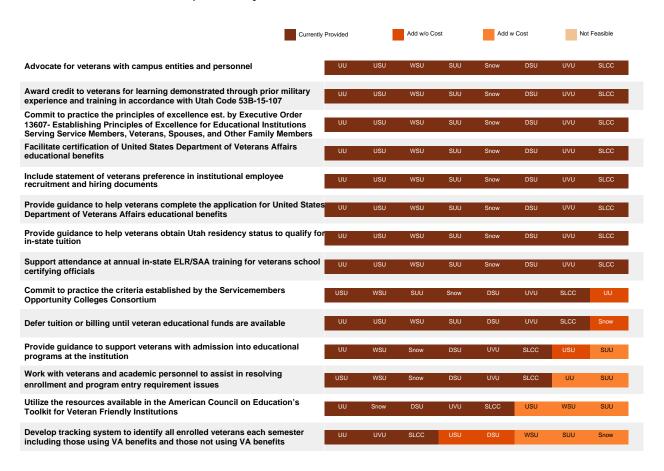

e levels described above, survey results showed that to varying degrees all institutions would need to increase services to veterans in order to offer all services within an institution's recommended service level. It is recommended that an institution would provide a substantive portion of the services under a given service level to be considered functioning at that level. It is recommended that the following service items be associated with the respective service levels 1, 2, 3, and 4 and that appropriate funding be allocated by the legislature to enable the institutions to function at the recommended service levels so indicated in Tables 1 and 2.

#### Table 2. Recommended Services for Veterans by Service Level and Institutions

Level 1 - Recommended to be provided by all institutions



Level 2 - Recommended to be provided by U of U, USU, WSU, SUU, DSU, UVU, and SLCC Service items included in Level 1 above plus the following:



Level 3 - Recommended to be provided by U of U, USU, WSU, SUU, UVU, and SLCC Service items included in Levels 1 and 2 above plus the following:



Level 4 - Recommended to be provided by U of U, USU, WSU, SUU, UVU, and SLCC Service items included in Levels 1, 2, and 3 above plus the following:



#### **Estimated Costs**

Detailed cost information is shown in the tables below. Cost information reflects salaries and benefits that are in addition to Veterans Administration work-study funds. Tables 3 and 4 reflect costs associated with increasing services to veterans consistent with each institution's recommended service level. Tables 4 and 5 refle