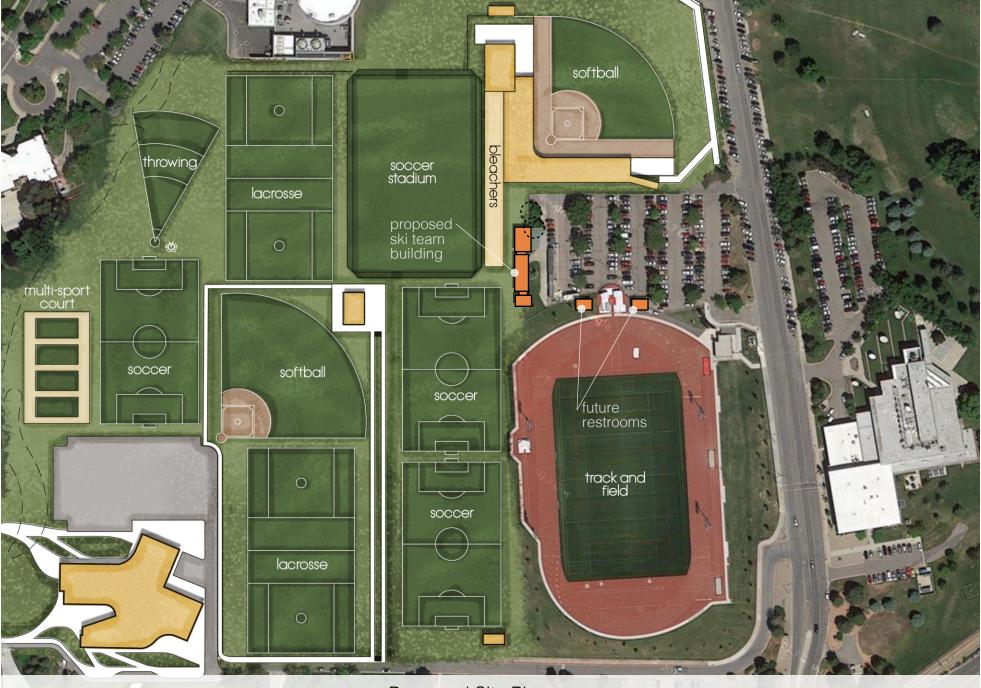

new facility will aid in recruitment of the best alpine athletes.

The proposed total project budget is \$741,782 and will be funded by donor funds. Operation and Maintenance (O&M) will be funded by Athletic revenues.

The University's Board of Trustees approved this project at the August 12, 2014 meeting. Because this a new occupied facility valued over \$500,000 we are required to secure Building Board approval.

The University of Utah respectfully submits this to the Board of Regents as an information item to the Finance and Facilities Committee at the September 26, 2014 Board of Regents meeting.

Thanks for your consideration and support.

John Nixon

Sincerely,

Chief Business Officer

Cc: Michael G Perez, University of Utah

Attachment: Ski Team Images

Ski Team Proposed Site Plan



ELLIOTT WORKGROUP

Proposed Site Plan August 4, 2014

University of Utah Ski Team Building











### State Board of Regents

Board of Regents Building, The Gateway 60 South 400 West Salt Lake City, Utah 84101-1284 Phone 801.321.7101 Fax 801.321.7199 TDD 801.321.7130 www.higheredutah.org

September 17, 2014

**MEMORANDUM** 

TO: State Board of Regents

FROM: David L. Buhler

SUBJECT: Annual Report on Foreign Gifts and/or Donations

### **Summary**

In 2010, the Legislature enacted policy for the "Disclosure of Donations to Higher Education Institutions". The law requires the Board of Regents to annually report to the Legislature certain donations of "foreign gifts", as cited below:

### 53B-1-202. Disclosure of foreign gifts to higher education institutions.

- (1) (a) Except as prov