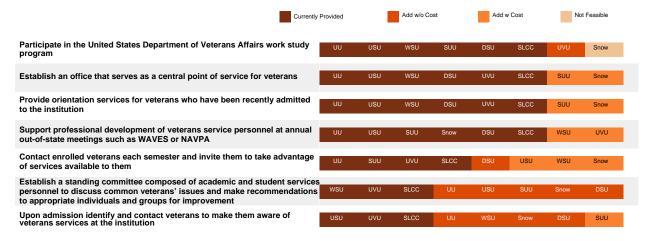

offer all services within an institution's recommended service level. It is recommended that an institution would provide a substantive portion of the services under a given service level to be considered functioning at that level. It is recommended that the following service items be associated with the respective service levels 1, 2, 3, and 4 and that appropriate funding be allocated by the legislature to enable the institutions to function at the recommended service levels so indicated in Tables 1 and 2.

#### Table 2. Recommended Services for Veterans by Service Level and Institutions

Level 1 - Recommended to be provided by all institutions



Level 2 - Recommended to be provided by U of U, USU, WSU, SUU, DSU, UVU, and SLCC Service items included in Level 1 above plus the following:



Level 3 - Recommended to be provided by U of U, USU, WSU, SUU, UVU, and SLCC Service items included in Levels 1 and 2 above plus the following:



Level 4 - Recommended to be provided by U of U, USU, WSU, SUU, UVU, and SLCC Service items included in Levels 1, 2, and 3 above plus the following:



#### **Estimated Costs**

Detailed cost information is shown in the tables below. Cost information reflects salaries and benefits that are in addition to Veterans Administration work-study funds. Tables 3 and 4 reflect costs associated with increasing services to veterans consistent with each institution's recommended service level. Tables 4 and 5 reflect costs associated with establishing walk-in veterans centers where such centers do not yet exist. Table 7 provides summary cost data.

Table 3.