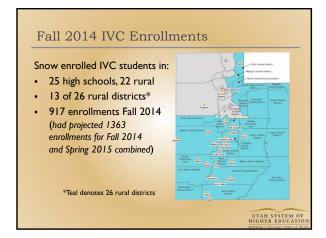

ION

#### Faculty and Staff Training

- Hired 7 IVC program professors
- Hired 3 IVC programs advisors
- Conducted in-person training for faculty, advisors, and district personnel which covered best practice:
- Pedagogical theory
- First lecture prep
- IVC equipment use, practice and critique
- Role assignments and responsibilities
- Effective use of academic advisors and IVC facilitators
- Working with districts

UTAH SYSTEM OF HIGHER EDUCATIO

#### Fall 2014 IVC Course Offerings Added 2 lab-based science courses Substituted more highly transferrable GenEd courses Nearly doubled number of sections offered # unique IVC courses offered 18 # labs offered 2 Total No. sections offered # unique general educ. courses offered 12 16 59 # unique credits available 34 UTAH SYSTEM OF HIGHER EDUCATIO









# **TICE Fall 2012 Pilot/Student Enrollments**

Enrollment data received from institutions 10/23/12

| Institution | Course    | Enrollments | District       |
|-------------|-----------|-------------|----------------|
| UVU         | Art 1010  | 64          | Alpine/Wasatch |
| SNOW        | ART 1010  | 17          | Juab           |
| DSC         | ART 1010  | 11          | Washington     |
| SLCC        | ART 1010  | 24          | Granite        |
| WSU         | ENGL 1010 | 87          | Davis/Weber    |
| SLCC        | ENGL 1010 | 58          | Canyons        |
| UVU         | MAT 1010  | 12          | Nebo           |
| DSC         | MATH 1010 | 33          | Washington     |
| SNOW        | MATH 1030 | 10          | Sevier         |
| SLCC        | MATH 1030 | 5           |