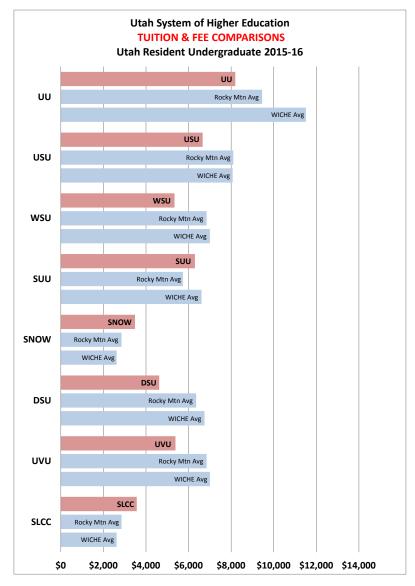

2015-16 Tuition Proposal - WICHE\* and Rocky Mountain\*\* States Non-Resident Undergraduate & Graduate Students Tuition & Fee\*\*\* Comparisions

<sup>\*</sup>WICHE states include Alaska, Hawaii, Washington, Oregon, California, Idaho, Nevada, Arizona, New Mexico Utah, Colorado, Wyoming, Montana, North Dakota and South Dakota

<sup>\*\*</sup>Rocky Mountain states include Idaho, Nevada, Arizona, New Mexico, Utah, Colorado, Wyoming & Montana

<sup>\*\*\*</sup> Non-resident undergraduate tuition and fees based on 15 credit hours per semester for two semesters