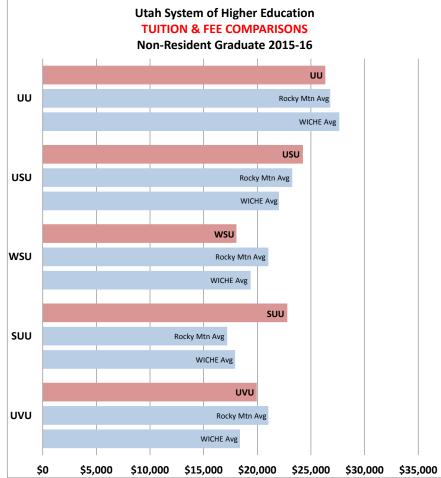

2015-16 Tuition Proposal - WICHE\* and Rocky Mountain\*\* States Non-Resident Undergraduate & Graduate Students Tuition & Fee\*\*\* Comparisions

<sup>\*</sup>WICHE states include Alaska, Hawaii, Washington, Oregon, California, Idaho, Nevada, Arizona, New Mexico Utah, Colorado, Wyoming, Montana, North Dakota and South Dakota

<sup>\*\*</sup>Rocky Mountain states include Idaho, Nevada, Arizona, New Mexico, Utah, Colorado, Wyoming & Montana

<sup>\*\*\*</sup> Non-resident undergraduate tuition and fees based on 15 credit hours per semester for two semesters