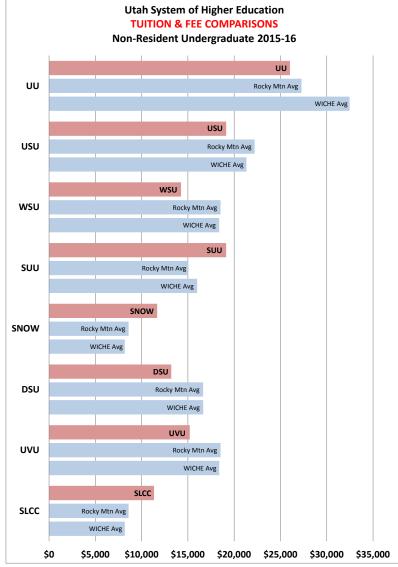

2015-16 Tuition Proposal - WICHE\* and Rocky Mountain\*\* States Utah Resident Undergraduate & Graduate Students Tuition & Fee\*\*\* Comparisons

<sup>\*</sup>WICHE states include Alaska, Hawaii, Washington, Oregon, California, Idaho, Nevada, Arizona, New Mexico Utah, Colorado, Wyoming, Montana, North Dakota and South Dakota

<sup>\*\*</sup>Rocky Mountain states include Idaho, Nevada, Arizona, New Mexico, Utah, Colorado, Wyoming & Montana

<sup>\*\*\*</sup> Resident undergraduate tuition and fees based on 15 credit hours per semester for two semesters