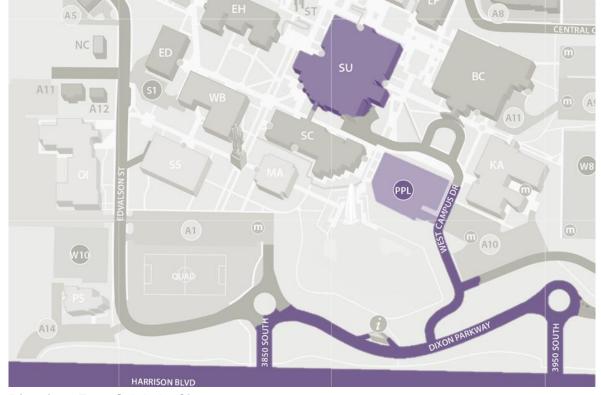

**Directions From Salt Lake City** 

Get onto I-15 N

Take a slight right onto US-89 N - Exit 324

Slight right onto Harrison Blvd

Take first entrance onto WSU campus (3950 South)

Take 2<sup>nd</sup> exit from traffic circle (Dixon Parkway)

Turn right onto West Campus Drive (Waterfall Way)

Park in Pay Lot on your left\*

**Directions From Logan** 

Get onto US-89 S/US-91 S

Turn left onto US-89 S/S Main St and continue to follow US-89 S Slight right to stay on US-89 S

Slight right onto S 400 E St/S Washington Blvd

Turn left onto E 1200 S St/12th St

Continue straight onto Canyon Rd

Turn right onto S Harrison Blvd

Turn left onto 3850 S St

Take first exit from traffic circle (Dixon Parkway)

Turn left onto West Campus Drive (Waterfall Way)

Park in Pay Lot on your left\*

Weber State University Shepherd Union Building 3910 West Campus Drive Ogden, UT 84408

From pay lot take stairs to the east to the Shepherd Union Building