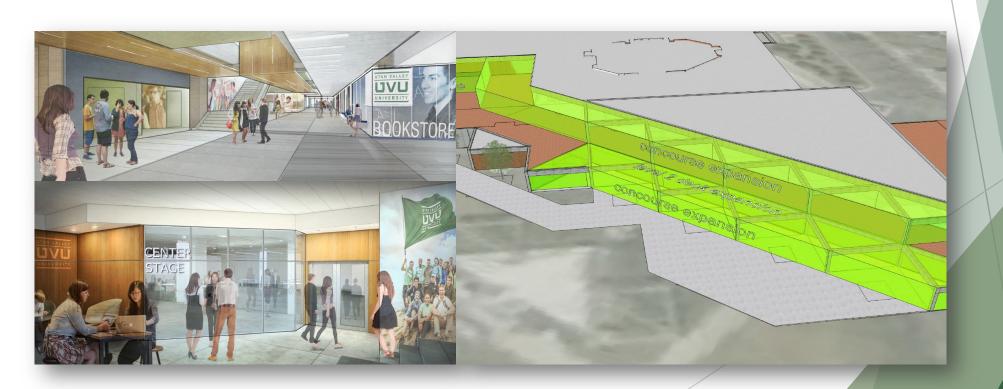

## Sorenson Center Remodel

#### Additional squared footage:

| Food Court                            | 5,716 ft <sup>2</sup>  |
|---------------------------------------|------------------------|
| Conference, office, and service space | 10,172 ft <sup>2</sup> |
| Total Additional ft <sup>2</sup>      | 15,888 ft <sup>2</sup> |