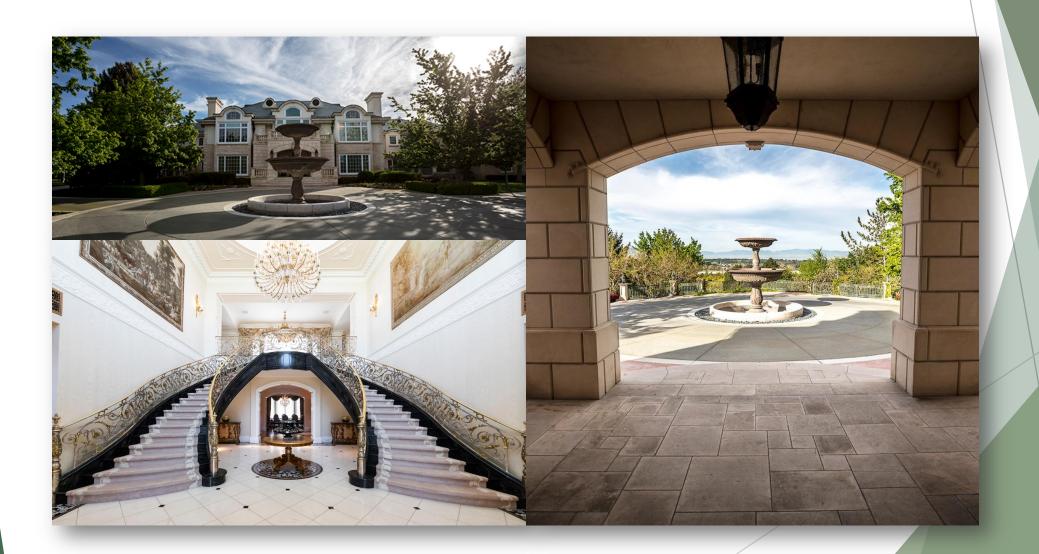

# UVU Master Plan

### Master Plan



### Master Plan



## Bastian Home



### Noorda Center

#### **New Student Space**

- Practice rooms 40 rooms
- Concert hall 900 seats
- State of the art tunability
- Theater 501 seats (Equity House)
- Choral area 175 seats
- Dance area 175 seats
- Recording studio
- Main concourse
- Beautiful outdoor views



## Pedestrian Bridge Over I-15









## Sorenson Center Remodel

#### Additional squared footage:

| Food Court                            | 5,716 ft <sup>2</sup>  |
|---------------------------------------|------------------------|
| Conference, office, and service space | 10,172 ft <sup>2</sup> |
| Total Additional ft <sup>2</sup>      | 15,888 ft <sup>2</sup> |



## UVU Woodbury School of Business