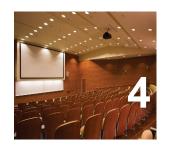

### Noorda Center

#### **New Student Space**

- Practice rooms 40 rooms
- Concert hall 900 seats
- State of the art tunability
- Theater 501 seats (Equity House)
- Choral area 175 seats
- Dance area 175 seats
- Recording studio
- Main concourse
- Beautiful outdoor views