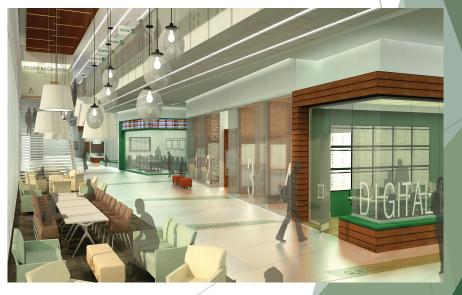

# UVU Master Plan

### Master Plan



### Master Plan



## Bastian Home



### Noorda Center

#### **New Student Space**

- Practice rooms 40 rooms
- Concert hall 900 seats
- State of the art tunability
- Theater 501 seats (Equity House)
- Choral area 175 seats
- Dance area 175 seats
- Recording studio
- Main concourse
- Beautiful outdoor views



## Pedestrian Bridge Over I-15









## Sorenson Center Remodel

#### Additional squared footage:

| Food Court                            | 5,716 ft <sup>2</sup>  |
|---------------------------------------|------------------------|
| Conference, office, and service space | 10,172 ft <sup>2</sup> |
| Total Additional ft <sup>2</sup>      | 15,888 ft <sup>2</sup> |



## UVU Woodbury School of Business