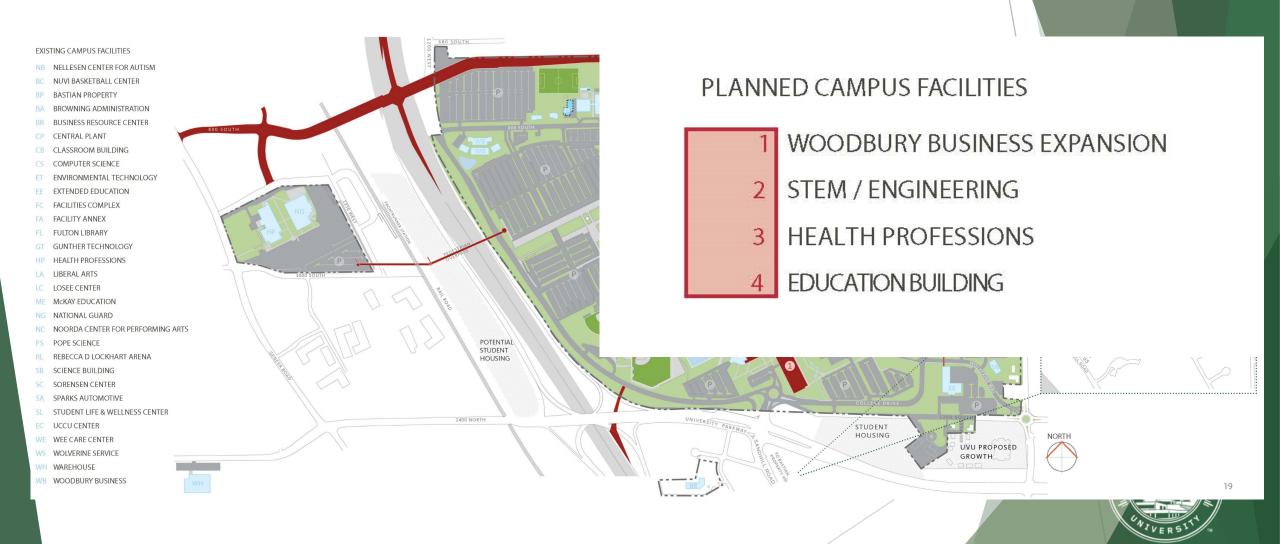

# UVU Master Plan

### Master Plan



### Master Plan



## Bastian Home



### Noorda Center

#### **New Student Space**

- Practice rooms 40 rooms
- Concert hall 900 seats
- State of the art tunability
- Theater 501 seats (Equity House)
- Choral area 175 seats
- Dance area 175 seats
- Recording studio
- Main concourse
- Beautiful outdoor views



## Pedestrian Bridge Over I-15









## Sorenson Center Remodel

#### Additional squared footage:

| Food Court                            | 5,716 ft <sup>2</sup>  |
|---------------------------------------|------------------------|
| Conference, office, and service space | 10,172 ft <sup>2</sup> |
| Total Additional ft <sup>2</sup>      | 15,888 ft <sup>2</sup> |



## UVU Woodbury School of Business