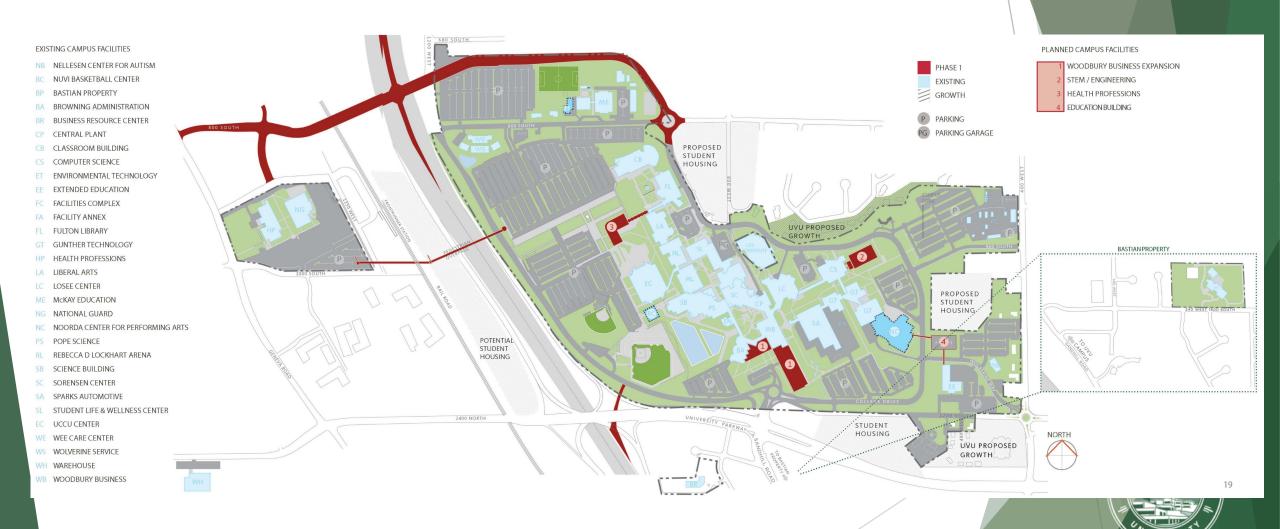

# UVU Master Plan

### Master Plan



### Master Plan



## Bastian Home



### Noorda Center

#### **New Student Space**

- Practice rooms 40 rooms
- Concert hall 900 seats
- State of the art tunability
- Theater 501 seats (Equity House)
- Choral area 175 seats
- Dance area 175 seats
- Recording studio
- Main concourse
- Beautiful outdoor views



## Pedestrian Bridge Over I-15









## Sorenson Center Remodel

#### Additional squared footage:

| Food Court                            | 5,716 ft <sup>2</sup>  |
|---------------------------------------|------------------------|
| Conference, office, and service space | 10,172 ft <sup>2</sup> |
| Total Additional ft <sup>2</sup>      | 15,888 ft <sup>2</sup> |



## UVU Woodbury School of Business