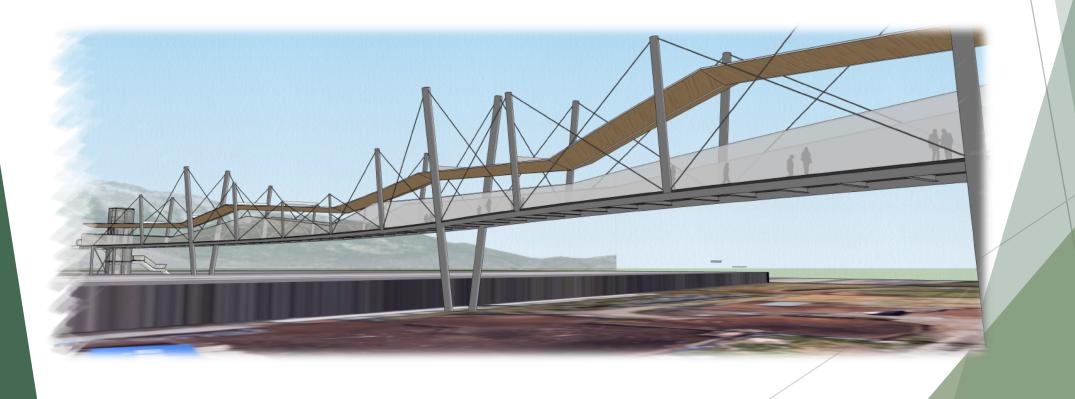

# UVU Master Plan

### Master Plan



### Master Plan



## Bastian Home



### Noorda Center

#### **New Student Space**

- Practice rooms 40 rooms
- Concert hall 900 seats
- State of the art tunability
- Theater 501 seats (Equity House)
- Choral area 175 seats
- Dance area 175 seats
- Recording studio
- Main concourse
- Beautiful outdoor views



## Pedestrian Bridge Over I-15









## Sorenson Center Remodel

#### Additional squared footage:

| Food Court                            | 5,716 ft <sup>2</sup>  |
|---------------------------------------|------------------------|
| Conference, office, and service space | 10,172 ft <sup>2</sup> |
| Total Additional ft <sup>2</sup>      | 15,888 ft <sup>2</sup> |



## UVU Woodbury School of Business