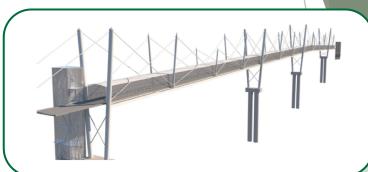

# UVU Master Plan

### Master Plan



### Master Plan



## Bastian Home



### Noorda Center

#### **New Student Space**

- Practice rooms 40 rooms
- Concert hall 900 seats
- State of the art tunability
- Theater 501 seats (Equity House)
- Choral area 175 seats
- Dance area 175 seats
- Recording studio
- Main concourse
- Beautiful outdoor views



## Pedestrian Bridge Over I-15









## Sorenson Center Remodel

#### Additional squared footage:

| Food Court                            | 5,716 ft <sup>2</sup>  |
|---------------------------------------|------------------------|
| Conference, office, and service space | 10,172 ft <sup>2</sup> |
| Total Additional ft <sup>2</sup>      | 15,888 ft <sup>2</sup> |



## UVU Woodbury School of Business