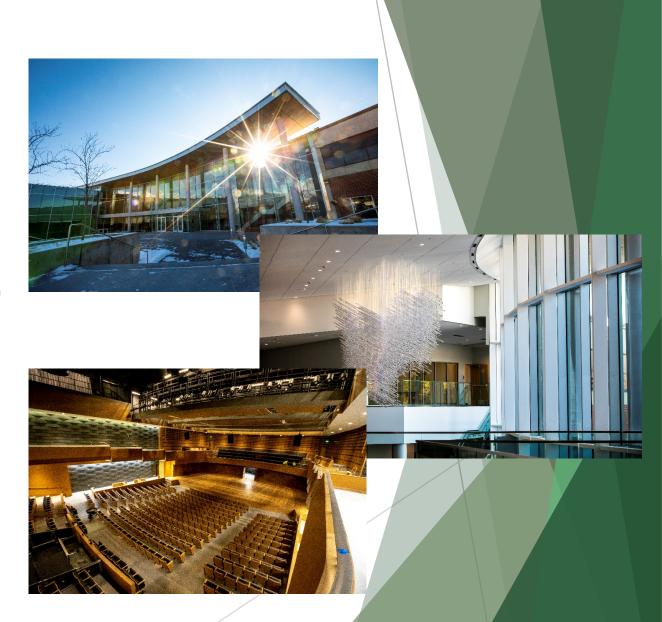

### Noorda Center

#### **New Student Space**

- Practice rooms 40 rooms
- Concert hall 900 seats
- State of the art tunability
- Theater 501 seats (Equity House)
- Choral area 175 seats
- Dance area 175 seats
- Recording studio
- Main concourse
- Beautiful outdoor views