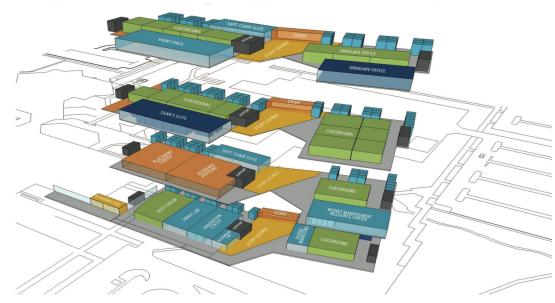

# UVU Master Plan

### Master Plan



### Master Plan



## Bastian Home



### Noorda Center

#### **New Student Space**

- Practice rooms 40 rooms
- Concert hall 900 seats
- State of the art tunability
- Theater 501 seats (Equity House)
- Choral area 175 seats
- Dance area 175 seats
- Recording studio
- Main concourse
- Beautiful outdoor views



## Pedestrian Bridge Over I-15









## Sorenson Center Remodel

#### Additional squared footage:

| Food Court                            | 5,716 ft <sup>2</sup>  |
|---------------------------------------|------------------------|
| Conference, office, and service space | 10,172 ft <sup>2</sup> |
| Total Additional ft <sup>2</sup>      | 15,888 ft <sup>2</sup> |



## UVU Woodbury School of Business