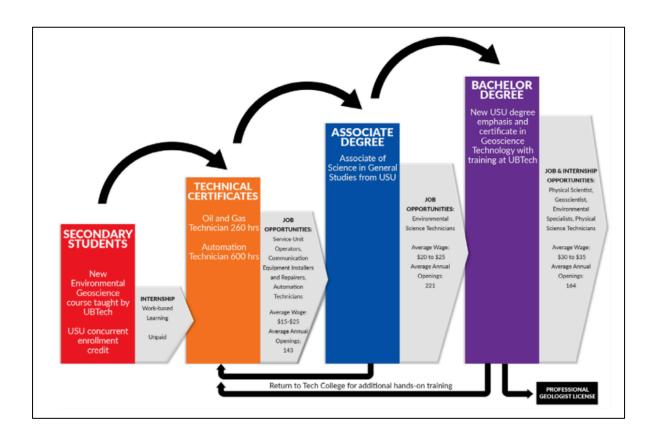

## Geoscience Technology Workforce Pathways

Lead: Uintah Basin Tech College

Education Partners: Utah State University

On-Going: \$197,775 One Time: \$92,800

TALENTREADYUTAH.COM

TALENT READY

BUILDING OUR WORKFORCE