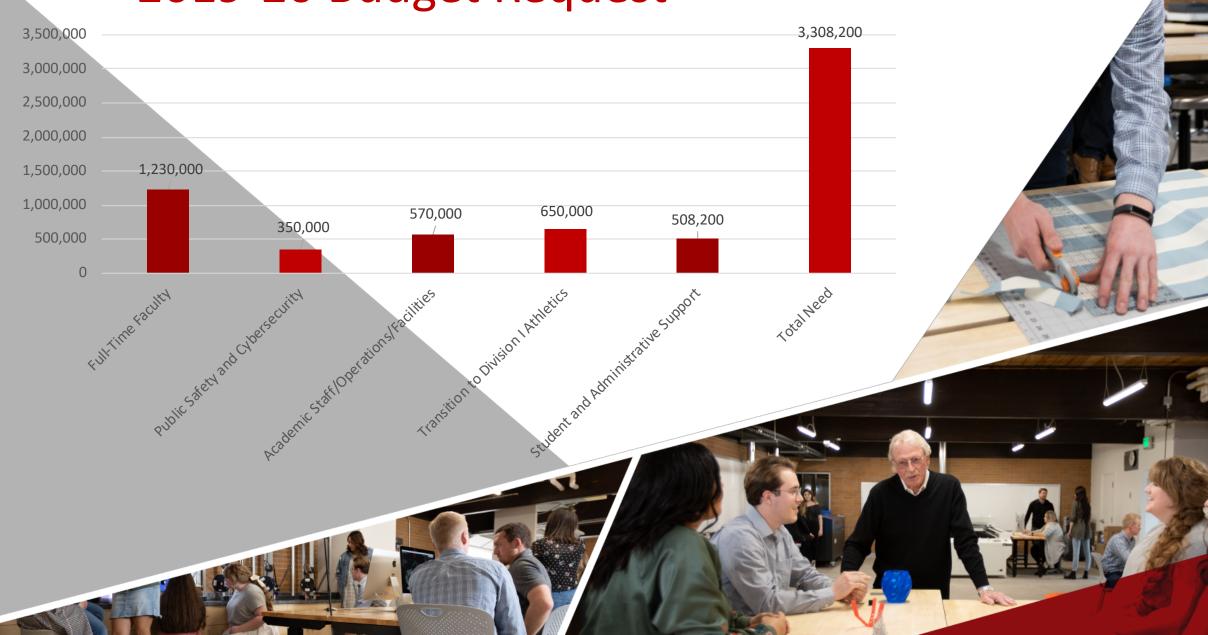

#### 2019-20 Budget Request

# FACULTY (\$1,230,000)

- 15 Full-time faculty
  - Lower division courses
  - 80% of lower division
    courses taught by adjuncts
- Lessons learned

# PUBLIC SAFETY/ CYBER SECURITY

- 22.6% enrollment increase over the past six years
- Only added 1 additional police officer
- 1 cybersecurity officer
  - (\$350,000)

### ACADEMIC STAFF, OPERATIONS AND FACILITIES (\$103,200 of \$570,000)

- Advisor in Biotechnology
- Expand library offerings
- Administrative Assistant Dept. of Computing & Design
- Annual Cost of Student Success Software (EAB Navigate)
- Equipment maintenance (College of Health Sciences)

#### D1 TRANSITION \$650,000

- Scholarships
- Student services

#### STUDENT & ADMINISTRATIVE SUPPORT (\$508,200)

- Mental Health Counselors
- Admissions
- Financial Aid
- Student Retention
- Business Services