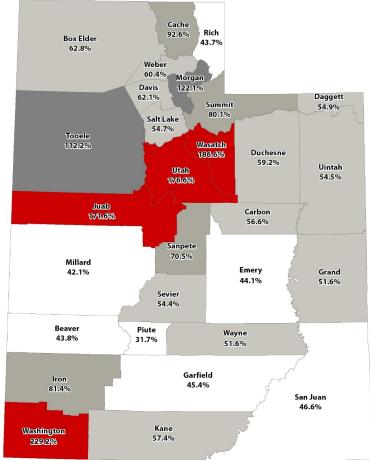

### PERCENT POPULATION CHANGE BY COUNTY: 2015-2065

Source: Kem C. Gardner Policy Institute 2015-2065 State and County Projections