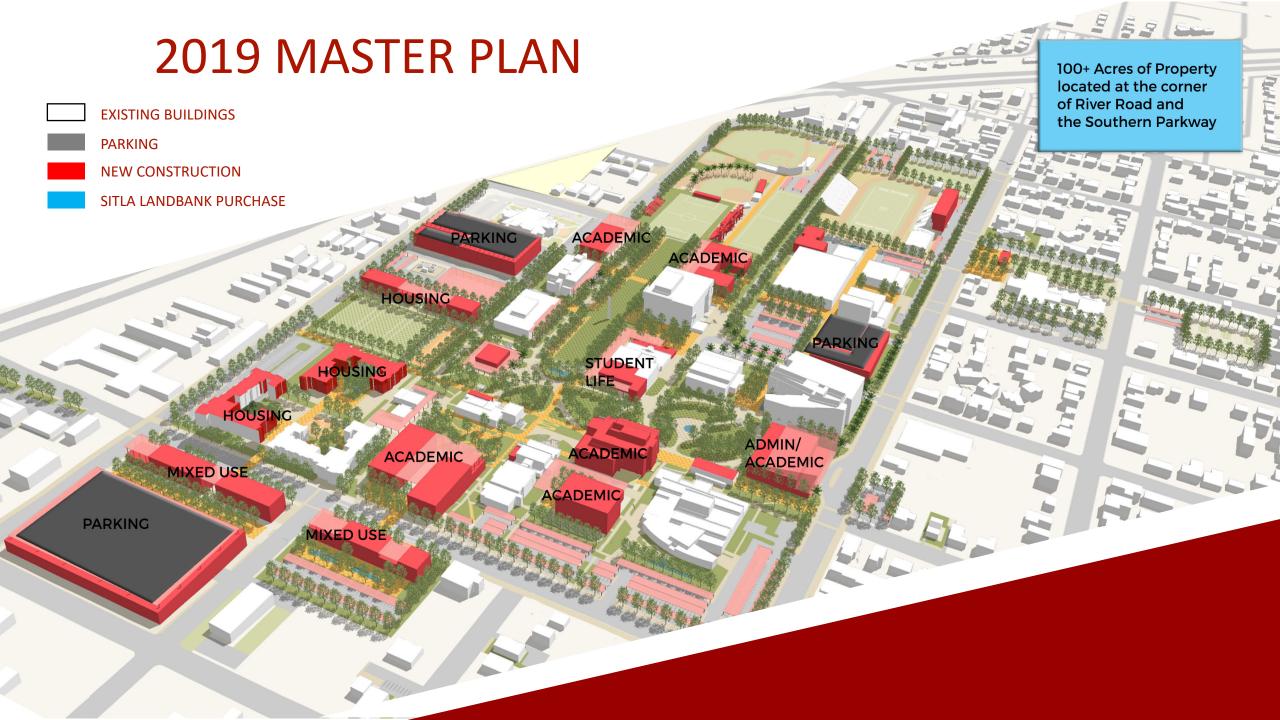

## SITLA PROPERTY PURCHASE

- Cost: \$10,075,000 (appraised value)
- Acreage: 126
- Location: River Road & So. Parkway
- Condition: Undeveloped Land
- Utilities: Stubbed to parcel

## **Facility Needs**

- College of Education Renovation
- General Classroom Building
- Art Building
- Science Building Phase II
- Taylor Health Science Addition
- Jennings Building Replacement
- Expanded Cafeteria
- Parking Garage