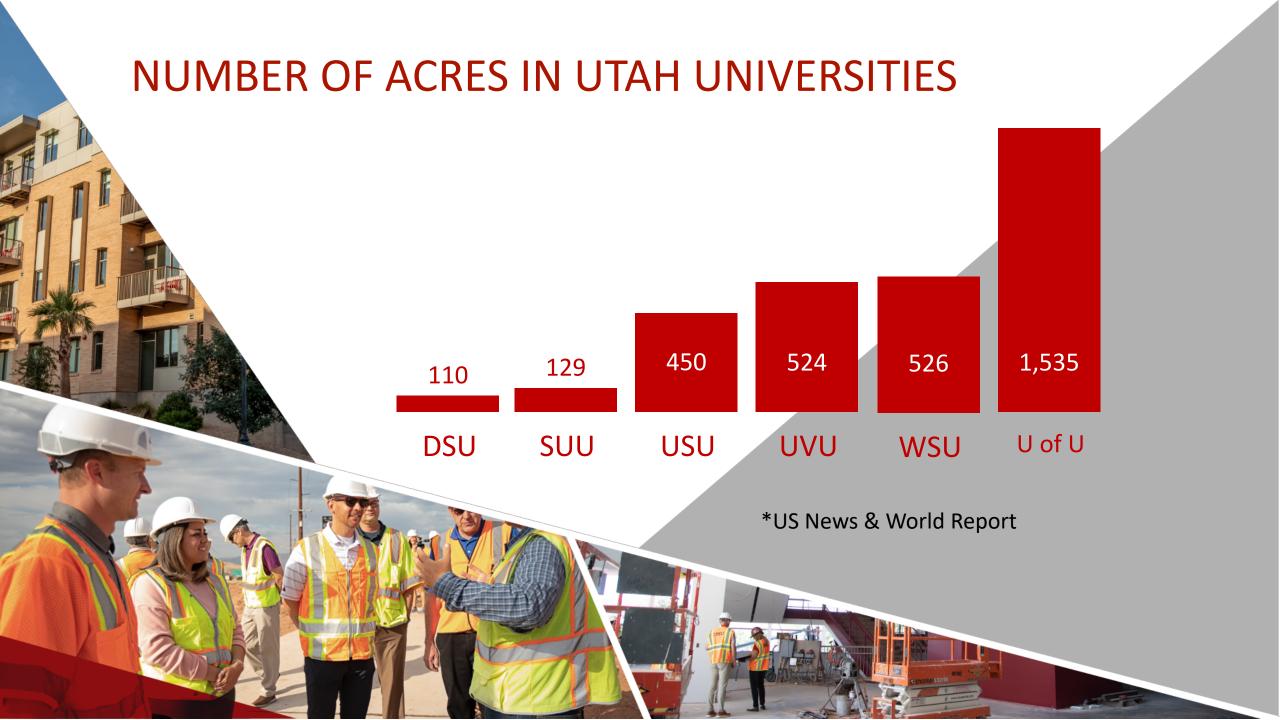

## SITLA PROPERTY PURCHASE

- Cost: \$10,075,000 (appraised value)
- Acreage: 126
- Location: River Road & So. Parkway
- Condition: Undeveloped Land
- Utilities: Stubbed to parcel