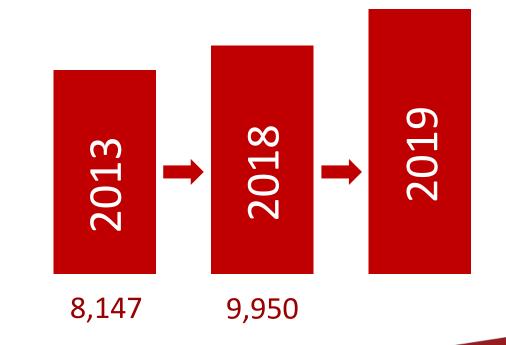

PROJECTED PERCENT GROWTH BY DECADE: WASHINGTON COUNTY, UTAH, UNITED STATES 40.0% 34.8% 35.0% 30.0% 27.5% 25.0% 22.0% 19.8% 20.0% 14.5% 12.9% 15.0% 11.0% 9.7% 10.0% 6.9% 5.5% 4.6% 4.4% 5.0% 0.0% 2020-2030 2030-2040 2050-2060 2040-2050 ■ Washington County ■ Utah ■ United States \*Kem C. Gardner Policy Institute



## **ENROLLMENT**

 22.6% increase over 6 years (2013-2018)









## SITLA PROPERTY PURCHASE

- Cost: \$10,075,000 (appraised value)
- Acreage: 126
- Location: River Road & So. Parkway
- Condition: Undeveloped Land
- Utilities: Stubbed to parcel







## **Facility Needs**

- College of Education Renovation
- General Classroom Building
- Art Building
- Science Building Phase II
- Taylor Health Science Addition
- Jennings Building Replacement
- Expanded Cafeteria
- Parking Garage