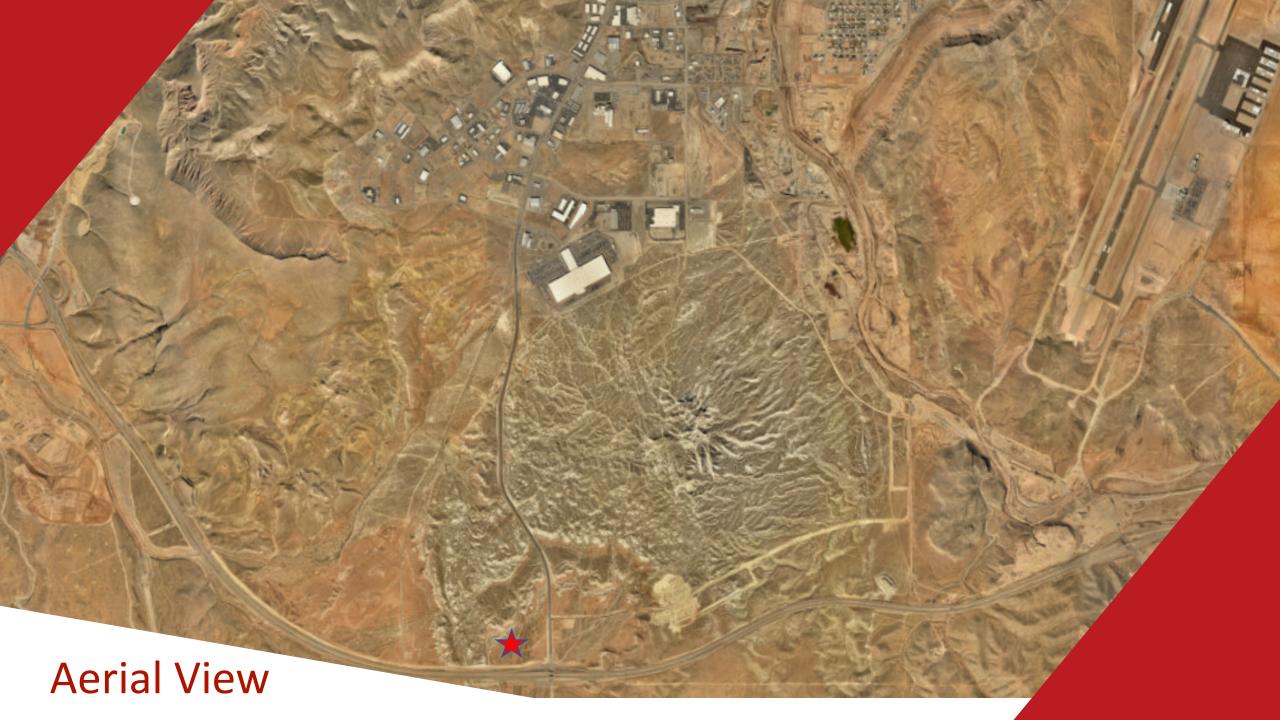

## SITLA PROPERTY PURCHASE

- Cost: \$10,075,000 (appraised value)
- Acreage: 126
- Location: River Road & So. Parkway
- Condition: Undeveloped Land
- Utilities: Stubbed to parcel