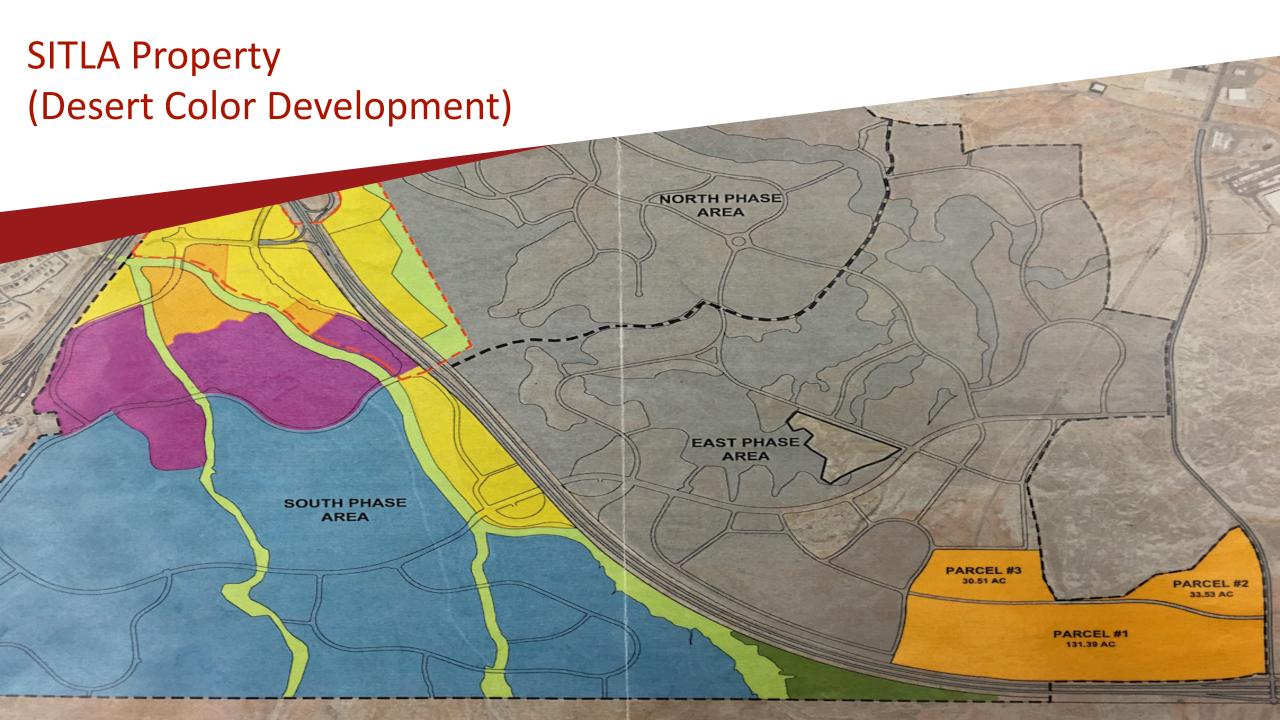

## SITLA PROPERTY PURCHASE

- Cost: \$10,075,000 (appraised value)
- Acreage: 126
- Location: River Road & So. Parkway
- Condition: Undeveloped Land
- Utilities: Stubbed to parcel