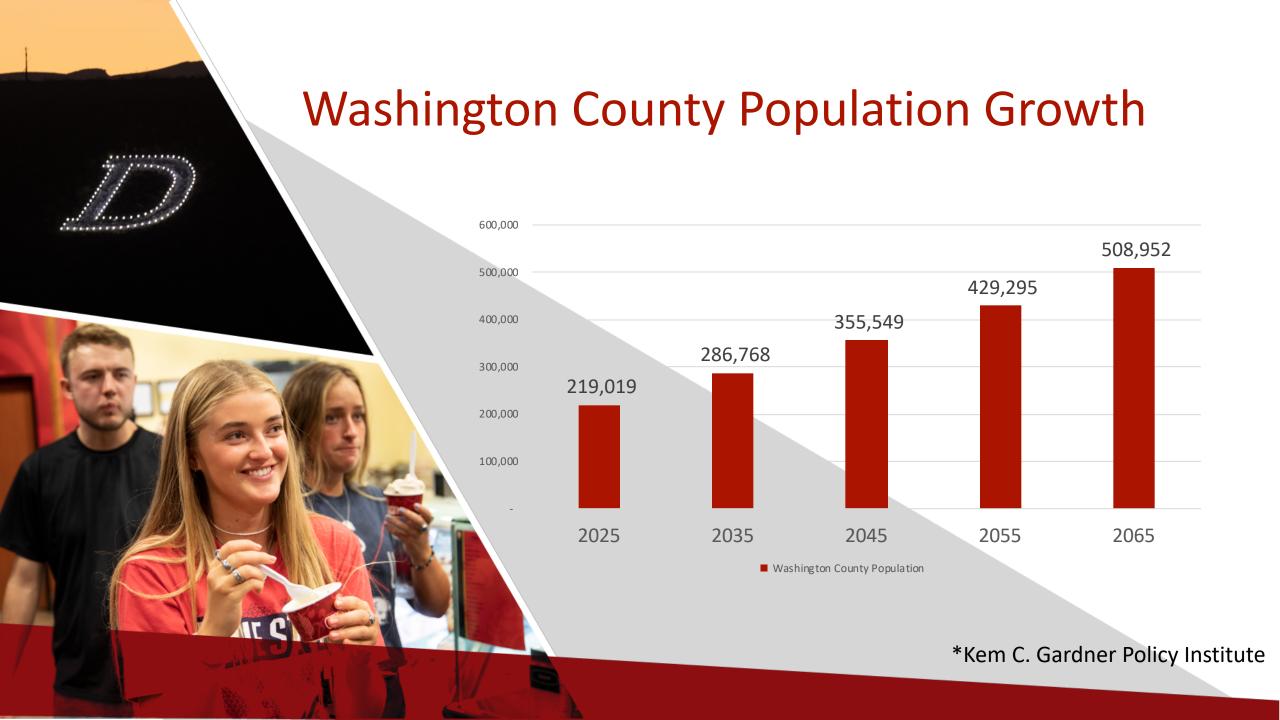

PROJECTED PERCENT GROWTH BY DECADE: WASHINGTON COUNTY, UTAH, UNITED STATES 40.0% 34.8% 35.0% 30.0% 27.5% 25.0% 22.0% 19.8% 20.0% 14.5% 12.9% 15.0% 11.0% 9.7% 10.0% 6.9% 5.5% 4.6% 4.4% 5.0% 0.0% 2020-2030 2030-2040 2050-2060 2040-2050 ■ Washington County ■ Utah ■ United States \*Kem C. Gardner Policy Institute