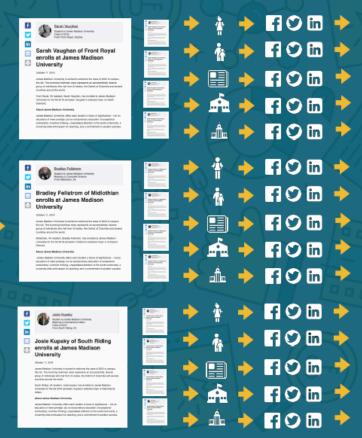

#### Merit

Merit takes your existing content and turns it into dozens, hundreds or even thousands of personalized stories in minutes.

#### Merit

Merit then matches each story to relevant audiences using managed databases of media, high schools and government representative contacts.

#### Merit

Merit drives interest from these personalized stories back to your institution's website using custom landing pages.