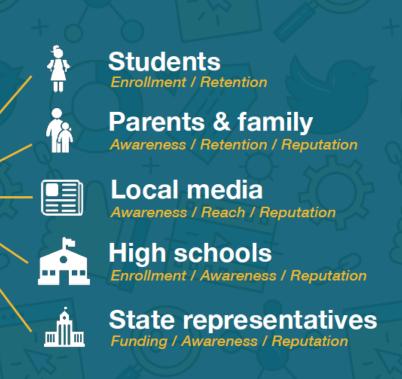

#### Merit

Merit then matches each story to relevant audiences using managed databases of media, high schools and government representative contacts.