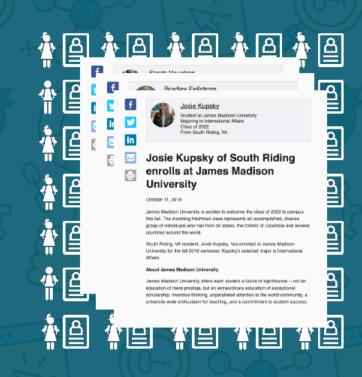

#### Merit

Merit then matches each story to relevant audiences using managed databases of media, high schools and government representative contacts.

#### Merit

Merit drives interest from these personalized stories back to your institution's website using custom landing pages.