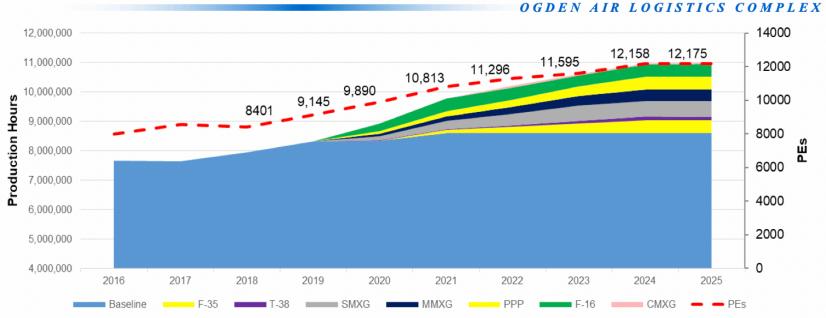

## Projected Workload Increases

- Preparing for increases in 5<sup>th</sup> Generation workload (F-35/F-22) while maintaining world class support of legacy weapon systems
- Finding unique off base solutions for growing limitations on production space
- Expanding Direct Hire Authority to ease burdensome application process and streamline hiring
- Increasing capability and incorporating best practices from Industry through public private partnerships
- Leveraging Art of the Possible (a constraint based management system) to increase efficiency and reduce costs
- Pursuing a variety of workforce initiatives (professional development, team councils, web based apps) designed to make Hill Air Force Base the Employer of Choice