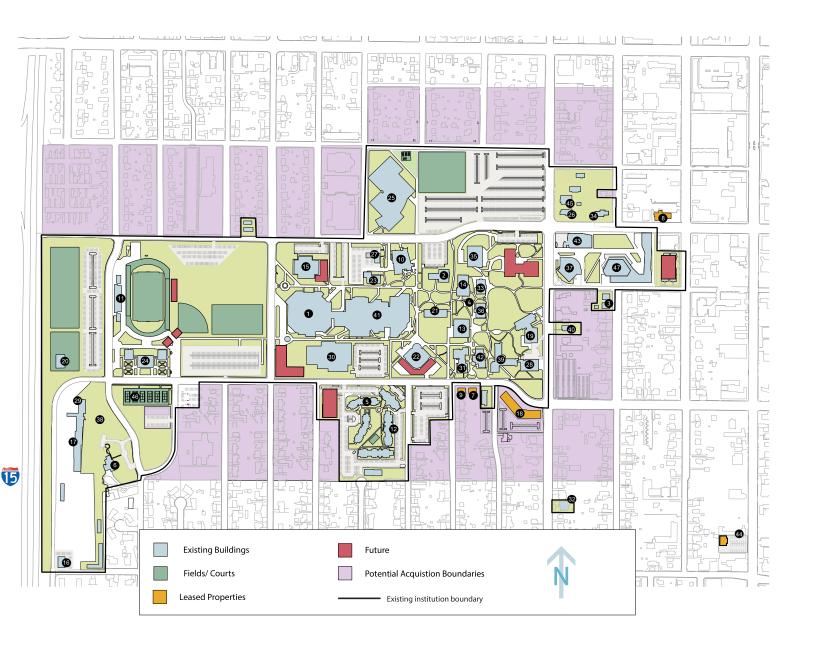

#### 1. America First Event Center

- 2. Bennion Building 3. Burch Mann House
- 4. Carter Carillon
- 5. Cedar Hall
- 6. Child and Family Development Center
- 7. Community Engagement Center
- 8. Community Outreach Center
- 9. Confucius Institute
- 10. Dixie L. Leavitt School of Business
- 11. Eccles Coliseum
- 12. Eccles Living & Learning Center
- 13. Electronic Learning Center
- 14. Emma Eccles Jones Education Building
- 15. Engineering and Technology
- 16. Facilities Management Administration
- 17. Facilities Management Shops
- 18. Founders Hall
- 19. General Classroom Building
- 20. George S. Eccles Sports Performance Center
- 21. Geoscience Building 22. Gerald R. Sherratt Library
- 23. Heat Plant
- 24. J.D. & Alice C Harris Center 25. J.L. Sorenson Physical Education Building
- 26. J. Reuben Clark, Jr. Alumni House
- 27. Leadership Engagement Center
- 28. L.S. & Aline W. Skaggs Center for Health & Molecular Sciences
- 29. Motor Pool
- 30. Multipurpose Center
- 31. Music Center
- 32. Music Technology Center
- 33. Old Main
- 34. President's Residence
- 35. R. Haze Hunter Conference Center
- 36. R.C. Braithwaite Liberal Arts Center
- 37. Randall L. Jones Theatre
- 38. Rocky Mountain Power Challenge Course
- 39. Science Center
- 40. Shakespeare Child Care Center
- 41. Sharwan Smith Student Center
- 42. South Hall
- 43. Southern Utah Museum of Art
- 44. SUU on Main Enrollment Management 45. SUU Police
- 46. Tennis Courts
- 47. Utah Shakespeare Festival