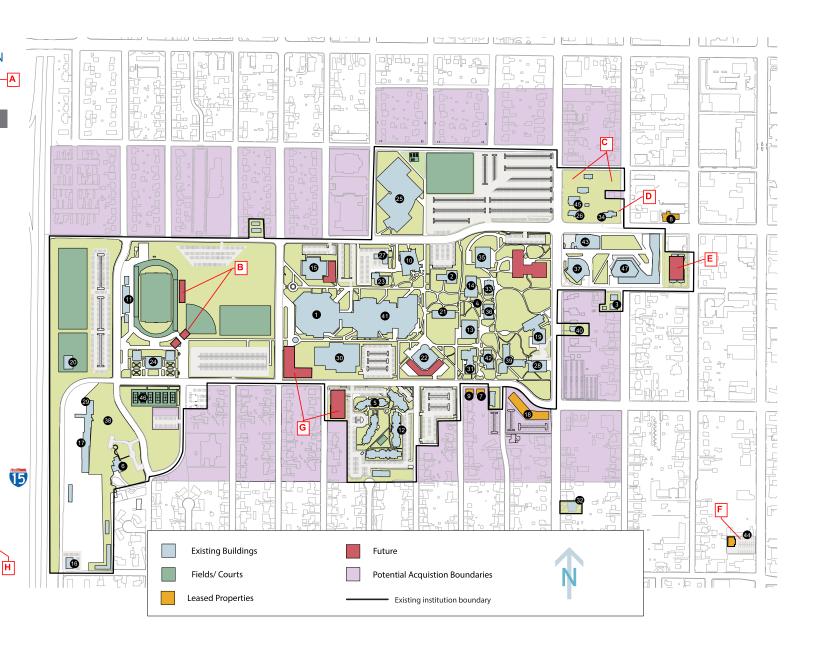

- A. Change the Campus Master Plan date from 2018 to 2020
- B. Add restroom concepts to athletic area
- C. Remove demolished houses from the Renaissance block
- D. Adjust campus boundary to include the new President's Residence
- E. Change Windsor Court buildings to red for future replacement
- F. Add SUU on Main a leased space for Enrollment Management
- G. Illustrate proposed parking at 700 W 200 S and adjust building footprint for the new Academic Building
- H. Adjust the building list and respective map numbers to accommodate the new President's Residence (34), the Child and Family Development Center (6), the Music Technology Center (32), and SUU on Main Enrollment Management (44)

#### 1. America First Event Center

- 2. Bennion Building 3. Burch Mann House
- 4. Carter Carillon
- 5. Cedar Hall
- 6. Child and Family Development Center
- 7. Community Engagement Center
- 8. Community Outreach Center
- 9. Confucius Institute
- 10. Dixie L. Leavitt School of Business
- 11. Eccles Coliseum
- 12. Eccles Living & Learning Center
- 13. Electronic Learning Center
- 14. Emma Eccles Jones Education Building
- 15. Engineering and Technology 16. Facilities Management Administration
- 17. Facilities Management Shops
- 18. Founders Hall
- 19. General Classroom Building
- 20. George S. Eccles Sports Performance Center
- 21. Geoscience Building
- 22. Gerald R. Sherratt Library
- 23. Heat Plant
- 24. J.D. & Alice C Harris Center
- 25. J.L. Sorenson Physical Education Building
- 26. J. Reuben Clark, Jr. Alumni House
- 27. Leadership Engagement Center
- 28. L.S. & Aline W. Skaggs Center for Health & Molecular Sciences
- 29. Motor Pool
- 30. Multipurpose Center
- 31. Music Center
- 32. Music Technology Center
- 33. Old Main
- 34. President's Residence
- 35. R. Haze Hunter Conference Center
- 36. R.C. Braithwaite Liberal Arts Center
- 37. Randall L. Jones Theatre
- 38. Rocky Mountain Power Challenge Course
- 39. Science Center
- 40. Shakespeare Child Care Center
- 41. Sharwan Smith Student Center
- 42. South Hall
- 43. Southern Utah Museum of Art 44. SUU on Main – Enrollment Management
- 45. SUU Police
- 46. Tennis Courts
- 47. Utah Shakespeare Festival