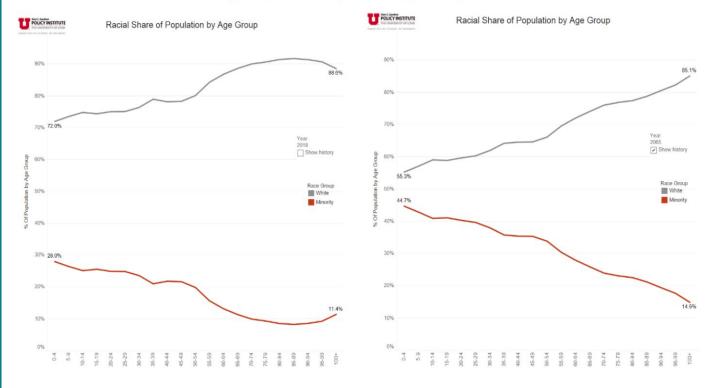

#### Percent of state population (18-35) enrolled at a USHE institution, 2018

|                           | Ages 18-35 |        |        |  |  |  |
|---------------------------|------------|--------|--------|--|--|--|
| Race/Ethnicity            | Female     | Male   | Total  |  |  |  |
| White                     | 14.56%     | 15.61% | 15.09% |  |  |  |
| Hispanic                  | 10.45%     | 8.72%  | 9.59%  |  |  |  |
| Asian                     | 13.43%     | 13.01% | 13.22% |  |  |  |
| Black                     | 14.57%     | 11.43% | 13.00% |  |  |  |
| Hawaiian/Pacific Islander | 8.48%      | 9.74%  | 9.11%  |  |  |  |
| Native American           | 10.98%     | 8.52%  | 9.75%  |  |  |  |
| Two or More               | 14.66%     | 14.87% | 14.76% |  |  |  |
| Total Average             | 12.45%     | 11.70% | 12.07% |  |  |  |

#### Population trends of Utahns ages 18-35