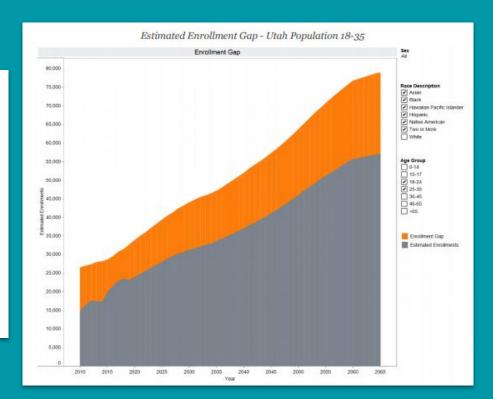

#### Percent of state population (18-35) enrolled at a USHE institution, 2018

|                           | Ages 18-35 |        |        |  |  |  |
|---------------------------|------------|--------|--------|--|--|--|
| Race/Ethnicity            | Female     | Male   | Total  |  |  |  |
| White                     | 14.56%     | 15.61% | 15.09% |  |  |  |
| Hispanic                  | 10.45%     | 8.72%  | 9.59%  |  |  |  |
| Asian                     | 13.43%     | 13.01% | 13.22% |  |  |  |
| Black                     | 14.57%     | 11.43% | 13.00% |  |  |  |
| Hawaiian/Pacific Islander | 8.48%      | 9.74%  | 9.11%  |  |  |  |
| Native American           | 10.98%     | 8.52%  | 9.75%  |  |  |  |
| Two or More               | 14.66%     | 14.87% | 14.76% |  |  |  |
| Total Average             | 12.45%     | 11.70% | 12.07% |  |  |  |

#### Population trends of Utahns ages 18-35