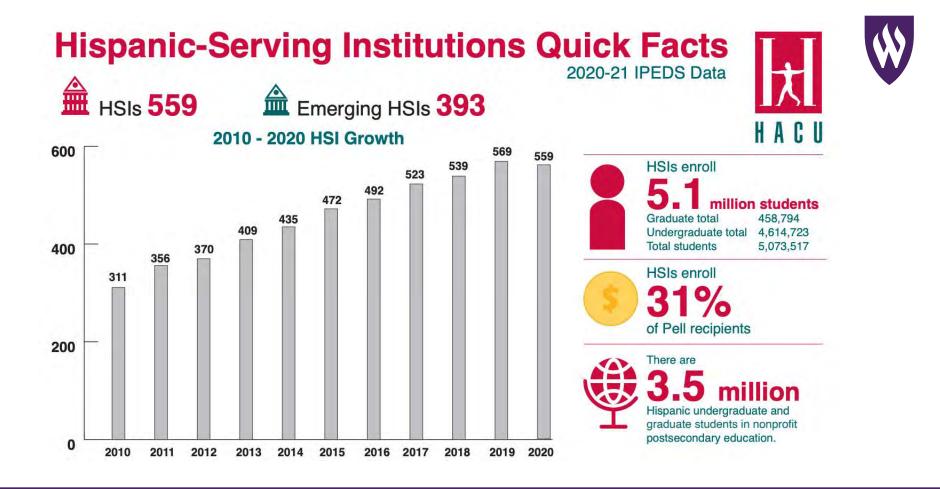

rsity

- Hispanic Serving Institution (HSI)
  - 25%+ of undergraduate FTE are Hispanic\* students
- Emerging HSI
  - 15%-24.9% of undergraduate FTE are Hispanic\* students

\*U.S. Citizens and permanent residents only



#### What is an HSI?

- Eliminate access/completion gaps
- Provide necessary workforce growth
- Access to federal grant programs
  - ED Title V, Part A: expand/enhance educational opportunities & attainment, academic offerings, program quality, and institutional stability.
  - ED Title V, Part B: expand/enhance postbaccalaureate opportunities...
  - ED Title III, Part F: increase Hispanic and low-income degrees in STEM
  - USDA : enhancing the nation's food, agriculture, natural resources, and human sciences professional and scientific work force



## Why become an HSI?



#### HSI Quick Facts



### HSI Enrollment and Funding



By Fall 2025, WSU will become an Emerging Hispanic-Serving Institution by growing our percent of students who identify as Hispanic or Latino descent to 15%.







#### **Opening Event of the 5th Binational Education Week**

### IS UTAH READY FOR HISPANIC SERVING INSTITUTIONS?

Consulate of Mexico in Salt Lake City 660 S 200 E Suite 300 SLC, UT 84111 August 22nd at 1:00 pm Please RSVP at: comunitariossal@sre.gob.mx



JOIN US FOR A CONVERSATION WITH UTAH'S PRESTIGIOUS UNIVERSITIES



11

Expanding HIS Conversation in Utah



#### • Hispanic/Latinx Population

- Utah 15.1%Salt Lake County 19.6%
- Weber County 18.6%
- Utah in 2065 22.0%
- Hispanic/Latinx accounted for 26.5% of statewide population growth (Census 2020).



# Utah Dem