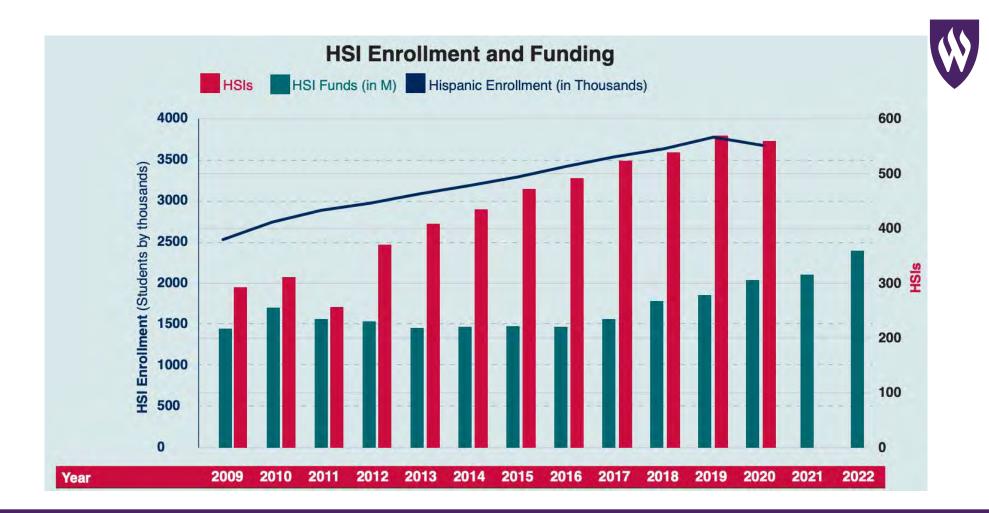

### HSI Enrollment and Funding

By Fall 2025, WSU will become an Emerging Hispanic-Serving Institution by growing our percent of students who identify as Hispanic or Latino descent to 15%.