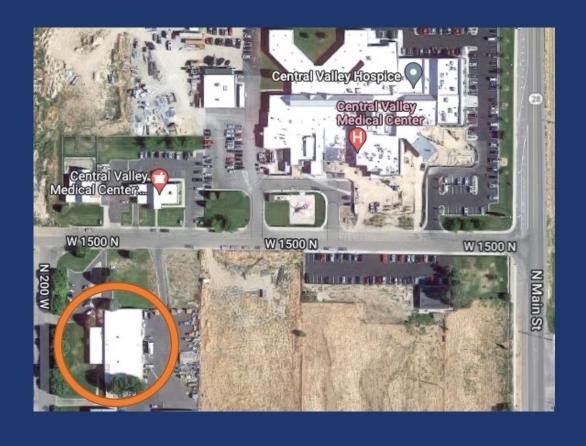

## CENTRAL VALLEY MEDICAL CENTER = \$2.0 million

Located across street from Snow College Nephi Learning Center