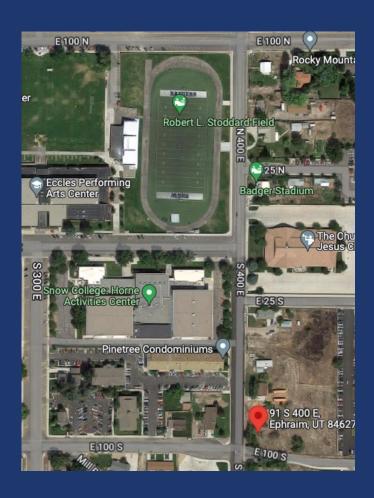

tional 5.3 acres will be purchased using an option that will be available to the College for the next two years.
- Wasatch County School District will donate an additional 2.5 acres of adjacent land if the 8.2 acres are purchased.
- Total purchase price \$3M
  - Effective rate per acre with donation \$280K







### Recommendation

Approval to purchase 8.2 acres of vacant land in Heber City, Utah.

- Contingent on successful completion of due diligence items.





# Land Bank Requests FY 2024

## CENTRAL VALLEY MEDICAL CENTER = \$2.0 million





Located across street from Snow College Nephi Learning Center

# TRIPLE D RENTALS = \$3.0 million





8 Locations surrounding Snow College

# JORGENSEN PROPERTY = \$0.85 million



- 1.67 acres
- 2 structures (homes)
- Listed 9/9 for \$854,000