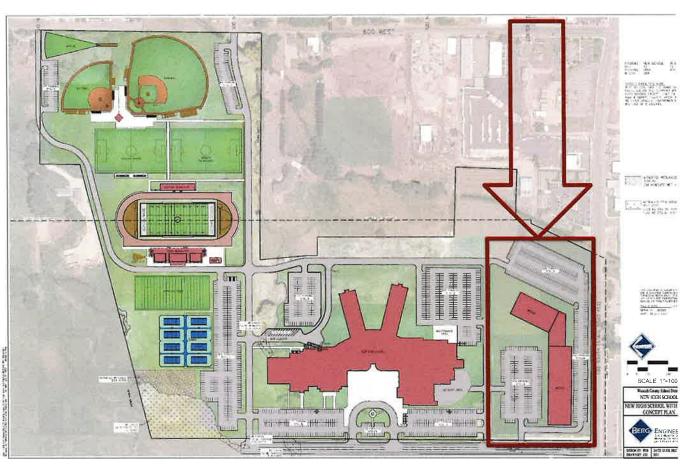

### **Purchase Price and Donation**

- Mountainland Technical College proposes to purchase 8.2 acres of vacant land for a purchase price of \$3 Million.
  - The purchase will happen in 2 parts
    - The first 2.9 acres of land will be purchased for \$1 Million.
    - The additional 5.3 acres will be purchased using an option that will be available to the College for the next two years.
- Wasatch County School District will donate an additional 2.5 acres of adjacent land if the 8.2 acres are purchased.
- Total purchase price \$3M
  - Effective rate per acre with donation \$280K

### Recommendation

Approval to purchase 8.2 acres of vacant land in Heber City, Utah.

- Contingent on successful completion of due diligence items.