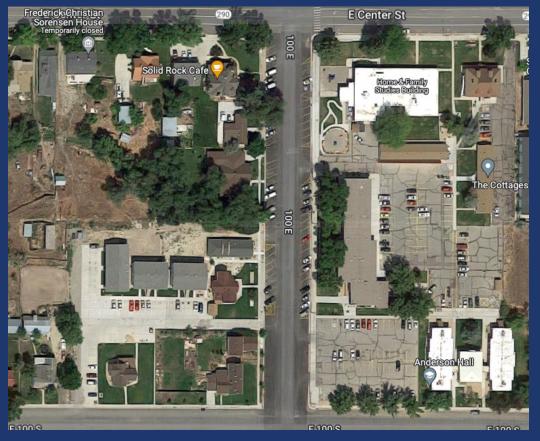

## CENTRAL VALLEY MEDICAL CENTER = \$2.0 million

Located across street from Snow College Nephi Learning Center