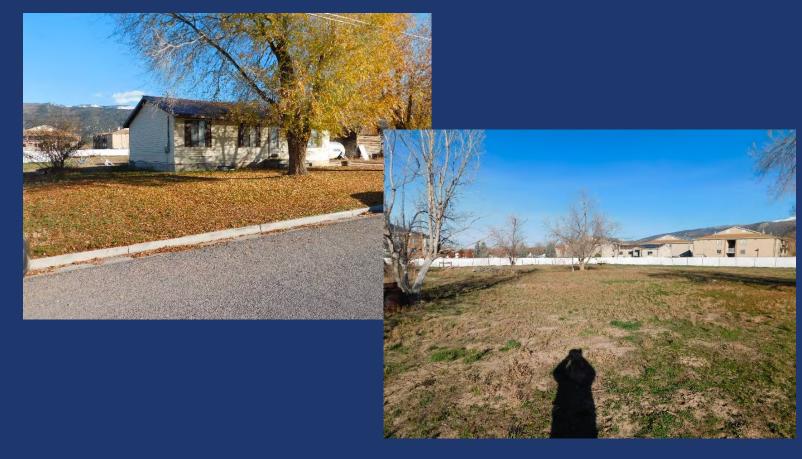

# JORGENSEN PROPERTY = \$0.85 million

- 1.67 acres
- 2 structures (homes)
- Listed 9/9 for \$854,000