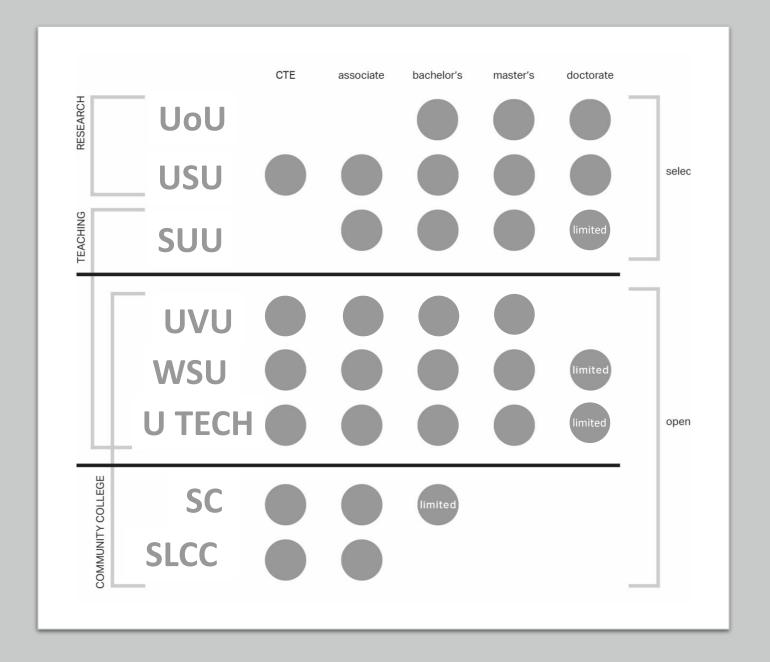

#### USHE: A Wonderful Menu of Choice

- Outstanding R1 institutions.
- Strong community colleges.
- Dual-mission universities (UVU, WSU, DSU) that educate <u>47%</u> of all Utahns enrolled in USHE
  - 55% of all associate degrees
  - 41% of all bachelor's degrees