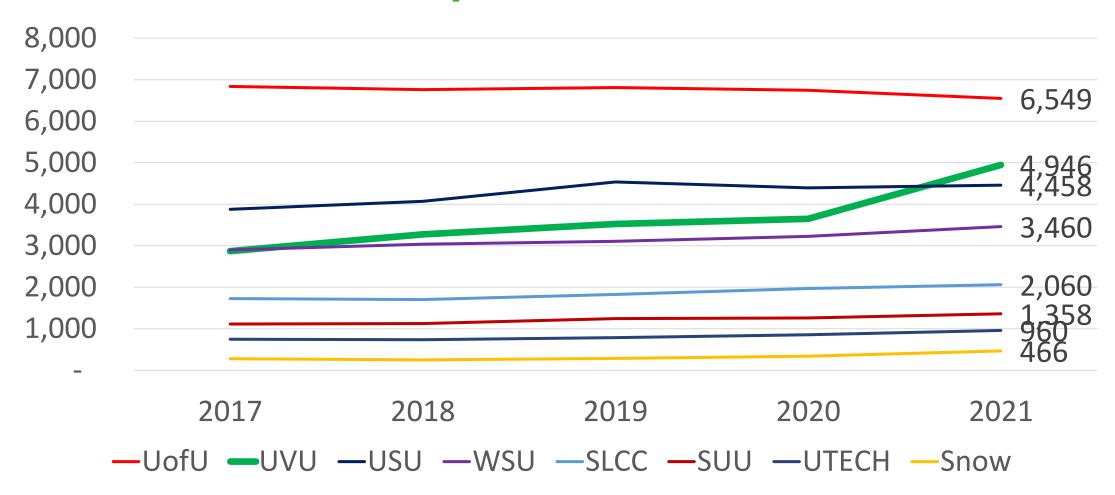

#### USHE GRADUATES ARE UTAH'S (4- and 5-STAR) WORKFORCE

Source: USHE Attainment 2021 Measure Year Update, September 2022