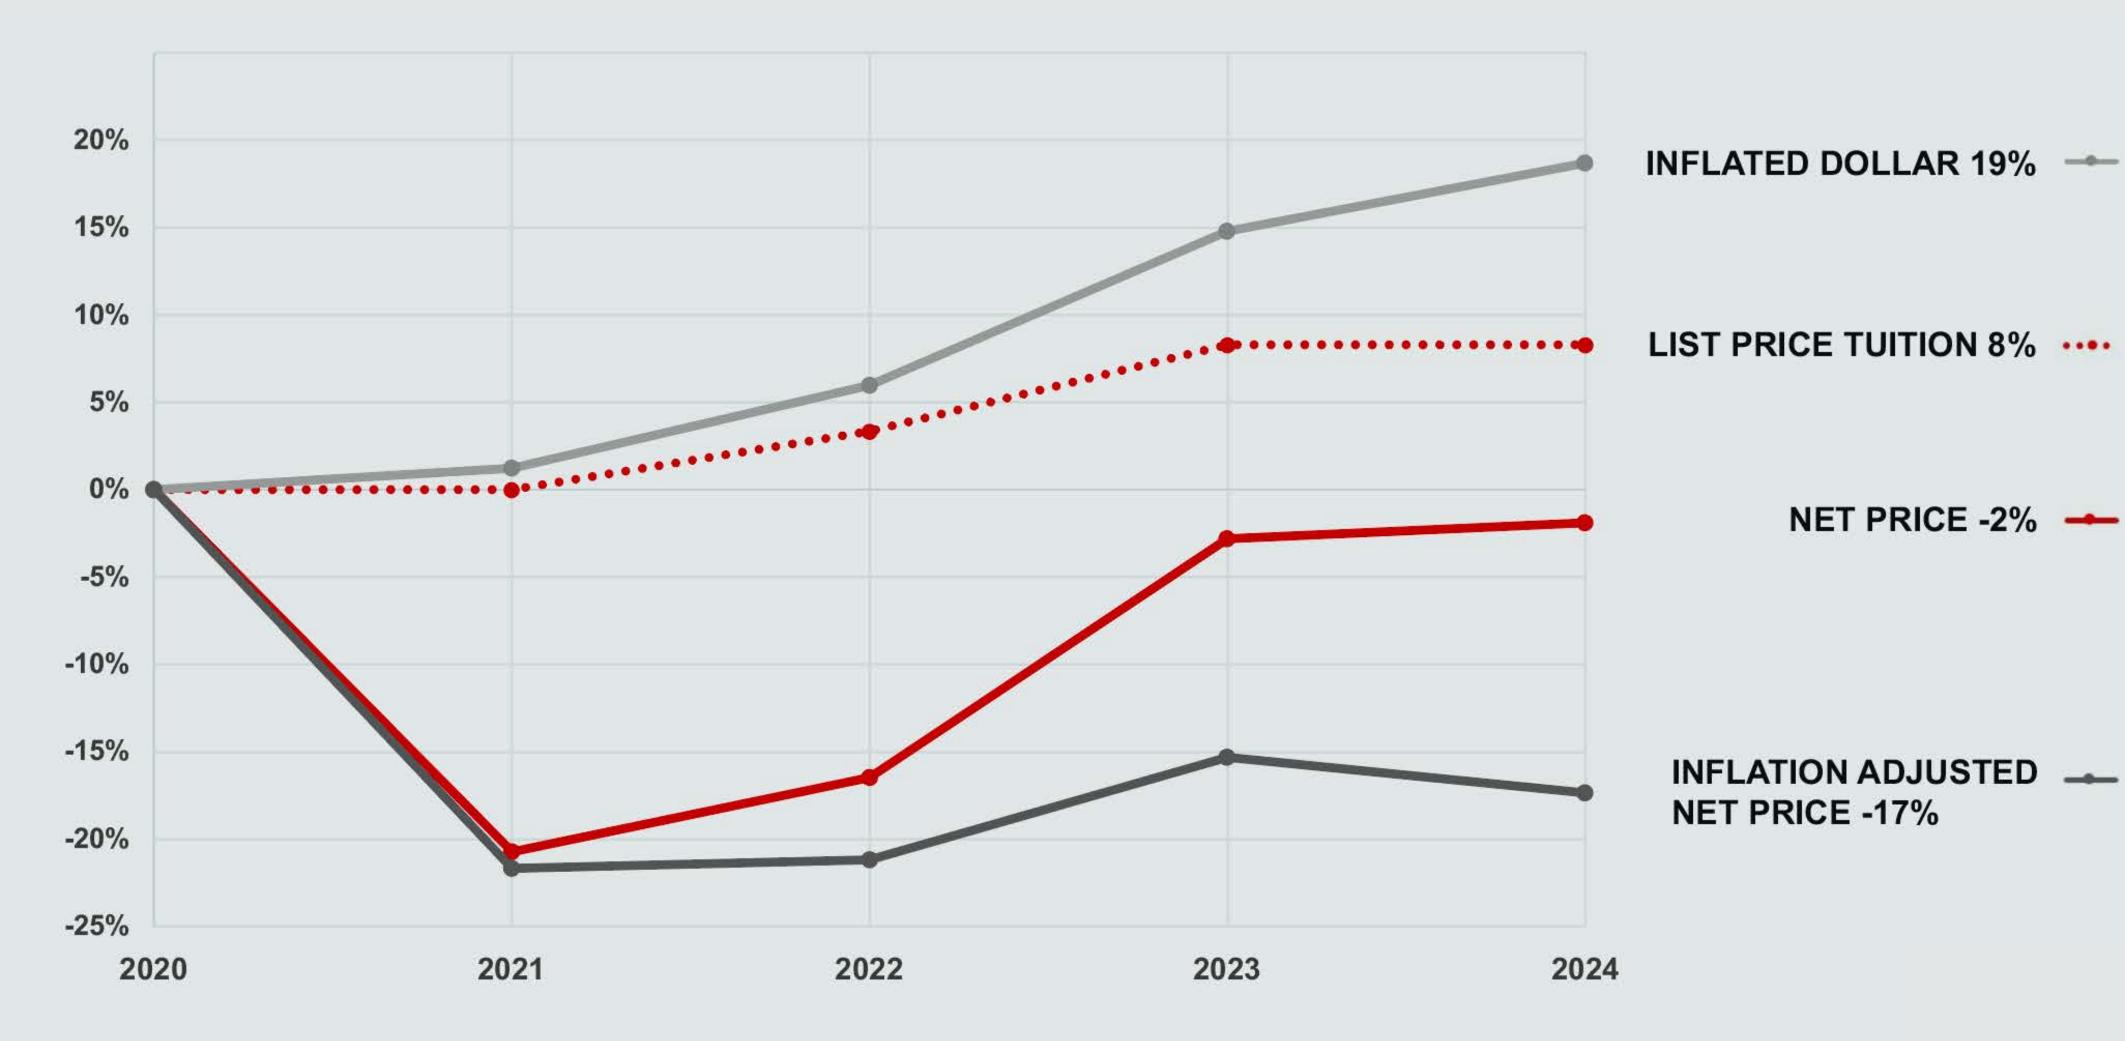

# **Costs Adjusted** Inflation, Tuition and Net Tuition at University of Utah

UTAH