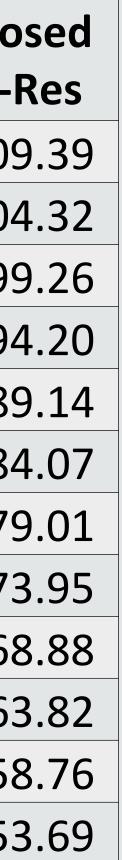

### Graduate Tuition Schedule Current and Proposed

|                     |                                                                                                          |                                                                                                                                                                                                                  | •                                                                                                                                                                                                                                                                                                                             |                                                                                                                                                                                                                                                                                                                                                                                                                                             |                                                                                                                                                                                                                                                                                                                                                                                                                                                                 |                                                                                                                                                                                                                                                                                                                                                                                                                                                                                                                             |                                                                                                                                                                                                                                                                                                                                                                                                                                                                                                                                                                                                                                                                                 |                                                                                                                                                                                                                                                                                                                                                                                                                                                                                                                                                                                                                                                                                                                                                                                                     |
|---------------------|----------------------------------------------------------------------------------------------------------|------------------------------------------------------------------------------------------------------------------------------------------------------------------------------------------------------------------|-------------------------------------------------------------------------------------------------------------------------------------------------------------------------------------------------------------------------------------------------------------------------------------------------------------------------------|---------------------------------------------------------------------------------------------------------------------------------------------------------------------------------------------------------------------------------------------------------------------------------------------------------------------------------------------------------------------------------------------------------------------------------------------|-----------------------------------------------------------------------------------------------------------------------------------------------------------------------------------------------------------------------------------------------------------------------------------------------------------------------------------------------------------------------------------------------------------------------------------------------------------------|-----------------------------------------------------------------------------------------------------------------------------------------------------------------------------------------------------------------------------------------------------------------------------------------------------------------------------------------------------------------------------------------------------------------------------------------------------------------------------------------------------------------------------|---------------------------------------------------------------------------------------------------------------------------------------------------------------------------------------------------------------------------------------------------------------------------------------------------------------------------------------------------------------------------------------------------------------------------------------------------------------------------------------------------------------------------------------------------------------------------------------------------------------------------------------------------------------------------------|-----------------------------------------------------------------------------------------------------------------------------------------------------------------------------------------------------------------------------------------------------------------------------------------------------------------------------------------------------------------------------------------------------------------------------------------------------------------------------------------------------------------------------------------------------------------------------------------------------------------------------------------------------------------------------------------------------------------------------------------------------------------------------------------------------|
| Current<br>Resident | Proposed<br>Resident                                                                                     | Current<br>Non-Res                                                                                                                                                                                               | Proposed<br>Non-Res                                                                                                                                                                                                                                                                                                           | Credit<br>Hour                                                                                                                                                                                                                                                                                                                                                                                                                              | Current<br>Resident                                                                                                                                                                                                                                                                                                                                                                                                                                             | Proposed<br>Resident                                                                                                                                                                                                                                                                                                                                                                                                                                                                                                        | Current<br>Non-Res                                                                                                                                                                                                                                                                                                                                                                                                                                                                                                                                                                                                                                                              | Propo<br>Non-F                                                                                                                                                                                                                                                                                                                                                                                                                                                                                                                                                                                                                                                                                                                                                                                      |
| 1,271.79            | 1,316.30                                                                                                 | 4,517.11                                                                                                                                                                                                         | 4,675.21                                                                                                                                                                                                                                                                                                                      | 14                                                                                                                                                                                                                                                                                                                                                                                                                                          | 5,179.33                                                                                                                                                                                                                                                                                                                                                                                                                                                        | 5,360.61                                                                                                                                                                                                                                                                                                                                                                                                                                                                                                                    | 18,269.94                                                                                                                                                                                                                                                                                                                                                                                                                                                                                                                                                                                                                                                                       | 18,909                                                                                                                                                                                                                                                                                                                                                                                                                                                                                                                                                                                                                                                                                                                                                                                              |
| 1,572.37            | 1,627.40                                                                                                 | 5,575.02                                                                                                                                                                                                         | 5,770.15                                                                                                                                                                                                                                                                                                                      | 15                                                                                                                                                                                                                                                                                                                                                                                                                                          | 5,479.91                                                                                                                                                                                                                                                                                                                                                                                                                                                        | 5,671.71                                                                                                                                                                                                                                                                                                                                                                                                                                                                                                                    | 19,327.85                                                                                                                                                                                                                                                                                                                                                                                                                                                                                                                                                                                                                                                                       | 20,004                                                                                                                                                                                                                                                                                                                                                                                                                                                                                                                                                                                                                                                                                                                                                                                              |
| 1,872.95            | 1,938.50                                                                                                 | 6,632.93                                                                                                                                                                                                         | 6,865.08                                                                                                                                                                                                                                                                                                                      | 16                                                                                                                                                                                                                                                                                                                                                                                                                                          | 5,780.49                                                                                                                                                                                                                                                                                                                                                                                                                                                        | 5,982.81                                                                                                                                                                                                                                                                                                                                                                                                                                                                                                                    | 20,385.76                                                                                                                                                                                                                                                                                                                                                                                                                                                                                                                                                                                                                                                                       | 21,099                                                                                                                                                                                                                                                                                                                                                                                                                                                                                                                                                                                                                                                                                                                                                                                              |
| 2,173.53            | 2,249.60                                                                                                 | 7,690.84                                                                                                                                                                                                         | 7,960.02                                                                                                                                                                                                                                                                                                                      | 17                                                                                                                                                                                                                                                                                                                                                                                                                                          | 6,081.07                                                                                                                                                                                                                                                                                                                                                                                                                                                        | 6,293.91                                                                                                                                                                                                                                                                                                                                                                                                                                                                                                                    | 21,443.67                                                                                                                                                                                                                                                                                                                                                                                                                                                                                                                                                                                                                                                                       | 22,194                                                                                                                                                                                                                                                                                                                                                                                                                                                                                                                                                                                                                                                                                                                                                                                              |
| 2,474.11            | 2,560.70                                                                                                 | 8,748.75                                                                                                                                                                                                         | 9,054.96                                                                                                                                                                                                                                                                                                                      | 18                                                                                                                                                                                                                                                                                                                                                                                                                                          | 6,381.65                                                                                                                                                                                                                                                                                                                                                                                                                                                        | 6,605.01                                                                                                                                                                                                                                                                                                                                                                                                                                                                                                                    | 22,501.58                                                                                                                                                                                                                                                                                                                                                                                                                                                                                                                                                                                                                                                                       | 23,289                                                                                                                                                                                                                                                                                                                                                                                                                                                                                                                                                                                                                                                                                                                                                                                              |
| 2,774.69            | 2,871.80                                                                                                 | 9,806.66                                                                                                                                                                                                         | 10,149.89                                                                                                                                                                                                                                                                                                                     | 19                                                                                                                                                                                                                                                                                                                                                                                                                                          | 6,682.23                                                                                                                                                                                                                                                                                                                                                                                                                                                        | 6,916.11                                                                                                                                                                                                                                                                                                                                                                                                                                                                                                                    | 23,559.49                                                                                                                                                                                                                                                                                                                                                                                                                                                                                                                                                                                                                                                                       | 24,384                                                                                                                                                                                                                                                                                                                                                                                                                                                                                                                                                                                                                                                                                                                                                                                              |
| 3,075.27            | 3,182.90                                                                                                 | 10,864.57                                                                                                                                                                                                        | 11,244.83                                                                                                                                                                                                                                                                                                                     | 20                                                                                                                                                                                                                                                                                                                                                                                                                                          | 6,982.81                                                                                                                                                                                                                                                                                                                                                                                                                                                        | 7,227.21                                                                                                                                                                                                                                                                                                                                                                                                                                                                                                                    | 24,617.40                                                                                                                                                                                                                                                                                                                                                                                                                                                                                                                                                                                                                                                                       | 25,479                                                                                                                                                                                                                                                                                                                                                                                                                                                                                                                                                                                                                                                                                                                                                                                              |
| 3,375.85            | 3,494.00                                                                                                 | 11,922.48                                                                                                                                                                                                        | 12,339.77                                                                                                                                                                                                                                                                                                                     | 21                                                                                                                                                                                                                                                                                                                                                                                                                                          | 7,283.39                                                                                                                                                                                                                                                                                                                                                                                                                                                        | 7,538.31                                                                                                                                                                                                                                                                                                                                                                                                                                                                                                                    | 25,675.31                                                                                                                                                                                                                                                                                                                                                                                                                                                                                                                                                                                                                                                                       | 26,573                                                                                                                                                                                                                                                                                                                                                                                                                                                                                                                                                                                                                                                                                                                                                                                              |
| 3,676.43            | 3,805.11                                                                                                 | 12,980.39                                                                                                                                                                                                        | 13,434.70                                                                                                                                                                                                                                                                                                                     | 22                                                                                                                                                                                                                                                                                                                                                                                                                                          | 7,583.97                                                                                                                                                                                                                                                                                                                                                                                                                                                        | 7,849.41                                                                                                                                                                                                                                                                                                                                                                                                                                                                                                                    | 26,733.22                                                                                                                                                                                                                                                                                                                                                                                                                                                                                                                                                                                                                                                                       | 27,668                                                                                                                                                                                                                                                                                                                                                                                                                                                                                                                                                                                                                                                                                                                                                                                              |
| 3,977.01            | 4,116.21                                                                                                 | 14,038.30                                                                                                                                                                                                        | 14,529.64                                                                                                                                                                                                                                                                                                                     | 23                                                                                                                                                                                                                                                                                                                                                                                                                                          | 7,884.55                                                                                                                                                                                                                                                                                                                                                                                                                                                        | 8,160.51                                                                                                                                                                                                                                                                                                                                                                                                                                                                                                                    | 27,791.13                                                                                                                                                                                                                                                                                                                                                                                                                                                                                                                                                                                                                                                                       | 28,763                                                                                                                                                                                                                                                                                                                                                                                                                                                                                                                                                                                                                                                                                                                                                                                              |
| 4,277.59            | 4,427.31                                                                                                 | 15,096.21                                                                                                                                                                                                        | 15,624.58                                                                                                                                                                                                                                                                                                                     | 24                                                                                                                                                                                                                                                                                                                                                                                                                                          | 8,185.13                                                                                                                                                                                                                                                                                                                                                                                                                                                        | 8,471.61                                                                                                                                                                                                                                                                                                                                                                                                                                                                                                                    | 28,849.04                                                                                                                                                                                                                                                                                                                                                                                                                                                                                                                                                                                                                                                                       | 29,858                                                                                                                                                                                                                                                                                                                                                                                                                                                                                                                                                                                                                                                                                                                                                                                              |
| 4,578.17            | 4,738.41                                                                                                 | 16,154.12                                                                                                                                                                                                        | 16,719.51                                                                                                                                                                                                                                                                                                                     | 25                                                                                                                                                                                                                                                                                                                                                                                                                                          | 8,485.71                                                                                                                                                                                                                                                                                                                                                                                                                                                        | 8,782.71                                                                                                                                                                                                                                                                                                                                                                                                                                                                                                                    | 29,906.95                                                                                                                                                                                                                                                                                                                                                                                                                                                                                                                                                                                                                                                                       | 30,953                                                                                                                                                                                                                                                                                                                                                                                                                                                                                                                                                                                                                                                                                                                                                                                              |
| 4,878.75            | 5,049.51                                                                                                 | 17,212.03                                                                                                                                                                                                        | 17,814.45                                                                                                                                                                                                                                                                                                                     |                                                                                                                                                                                                                                                                                                                                                                                                                                             |                                                                                                                                                                                                                                                                                                                                                                                                                                                                 |                                                                                                                                                                                                                                                                                                                                                                                                                                                                                                                             |                                                                                                                                                                                                                                                                                                                                                                                                                                                                                                                                                                                                                                                                                 |                                                                                                                                                                                                                                                                                                                                                                                                                                                                                                                                                                                                                                                                                                                                                                                                     |
|                     | Resident1,271.791,572.371,872.952,173.532,474.112,774.693,075.273,375.853,676.433,977.014,277.594,578.17 | ResidentResident1,271.791,316.301,572.371,627.401,872.951,938.502,173.532,249.602,474.112,560.702,774.692,871.803,075.273,182.903,375.853,494.003,676.433,805.113,977.014,116.214,277.594,427.314,578.174,738.41 | ResidentResidentNon-Res1,271.791,316.304,517.111,572.371,627.405,575.021,872.951,938.506,632.932,173.532,249.607,690.842,474.112,560.708,748.752,774.692,871.809,806.663,075.273,182.9010,864.573,375.853,494.0011,922.483,676.433,805.1112,980.393,977.014,116.2114,038.304,277.594,427.3115,096.214,578.174,738.4116,154.12 | ResidentResidentNon-ResNon-Res1,271.791,316.304,517.114,675.211,572.371,627.405,575.025,770.151,872.951,938.506,632.936,865.082,173.532,249.607,690.847,960.022,474.112,560.708,748.759,054.962,774.692,871.809,806.6610,149.893,075.273,182.9010,864.5711,244.833,375.853,494.0011,922.4812,339.773,676.433,805.1112,980.3913,434.703,977.014,116.2114,038.3014,529.644,277.594,427.3115,096.2115,624.584,578.174,738.4116,154.1216,719.51 | ResidentNon-ResNon-ResHour1,271.791,316.304,517.114,675.21141,572.371,627.405,575.025,770.15151,872.951,938.506,632.936,865.08162,173.532,249.607,690.847,960.02172,474.112,560.708,748.759,054.96182,774.692,871.809,806.6610,149.89193,075.273,182.9010,864.5711,244.83203,375.853,494.0011,922.4812,339.77213,676.433,805.1112,980.3913,434.70223,977.014,116.2114,038.3014,529.64234,277.594,427.3115,096.2115,624.58244,578.174,738.4116,154.1216,719.5125 | ResidentNon-ResNon-ResHourResident1,271.791,316.304,517.114,675.21145,179.331,572.371,627.405,575.025,770.15155,479.911,872.951,938.506,632.936,865.08165,780.492,173.532,249.607,690.847,960.02176,081.072,474.112,560.708,748.759,054.96186,381.652,774.692,871.809,806.6610,149.89196,682.233,075.273,182.9010,864.5711,244.83206,982.813,375.853,494.0011,922.4812,339.77217,283.393,676.433,805.1112,980.3913,434.70227,583.973,977.014,116.2114,038.3014,529.64248,185.134,578.174,738.4116,154.1216,719.51258,485.71 | ResidentNon-ResNon-ResHourResidentResident1,271.791,316.304,517.114,675.21145,179.335,360.611,572.371,627.405,575.025,770.15155,479.915,671.711,872.951,938.506,632.936,865.08165,780.495,982.812,173.532,249.607,690.847,960.02176,081.076,293.912,474.112,560.708,748.759,054.96186,381.656,605.012,774.692,871.809,806.6610,149.89196,682.236,916.113,075.273,182.9010,864.5711,244.83206,982.817,227.213,375.853,494.0011,922.4812,339.77217,283.397,538.313,676.433,805.1112,980.3913,434.70227,583.977,849.413,977.014,116.2114,038.3014,529.64237,884.558,160.514,277.594,427.3115,096.2115,624.58248,185.138,471.614,578.174,738.4116,154.1216,719.51258,485.718,782.71 | ResidentNon-ResNon-ResHourResidentResidentNon-Res1,271.791,316.304,517.114,675.211445,179.335,360.6118,269.941,572.371,627.405,575.025,770.15155,479.915,671.7119,327.851,872.951,938.506,632.936,865.08165,780.495,982.8120,385.762,173.532,249.607,690.847,960.02176,081.076,293.9121,443.672,474.112,560.708,748.759,054.96186,381.656,605.0122,501.582,774.692,871.809,806.6610,149.89196,682.236,916.1123,559.493,075.273,182.9010,864.5711,244.83206,982.817,227.2124,617.403,375.853,494.0011,922.4812,339.77217,283.397,538.3125,675.313,676.433,805.1112,980.3913,434.70227,583.977,849.4126,733.223,977.014,116.2114,038.3014,529.64237,884.558,160.5127,791.134,277.594,427.3115,096.2115,624.58248,185.138,471.6128,849.044,578.174,738.4116,154.1216,719.51258,485.718,782.7129,906.95 |