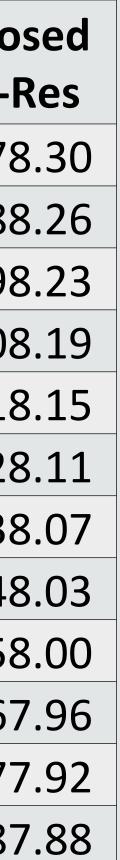

### **Undergraduate Tuition Schedule Current and Proposed**

| Credit<br>Hour | Current<br>Resident | Proposed<br>Resident | Current<br>Non-Res | Proposed<br>Non-Res | Credit<br>Hour | Current<br>Resident | Proposed<br>Resident | Current<br>Non-Res | Propo<br>Non-F |
|----------------|---------------------|----------------------|--------------------|---------------------|----------------|---------------------|----------------------|--------------------|----------------|
| 1              | 971.33              | 1,005.33             | 3,622.03           | 3,748.80            | 14             | 4,295.69            | 4,446.04             | 15,051.50          | 15,578         |
| 2              | 1,227.05            | 1,270.00             | 4,501.22           | 4,658.76            | 15             | 4,551.41            | 4,710.71             | 15,930.69          | 16,488         |
| 3              | 1,482.77            | 1,534.67             | 5,380.41           | 5,568.72            | 16             | 4,807.13            | 4,975.38             | 16,809.88          | 17,398         |
| 4              | 1,738.49            | 1,799.34             | 6,259.60           | 6,478.69            | 17             | 5,062.85            | 5,240.05             | 17,689.07          | 18,308         |
| 5              | 1,994.21            | 2,064.01             | 7,138.79           | 7,388.65            | 18             | 5,318.57            | 5,504.72             | 18,568.26          | 19,218         |
| 6              | 2,249.93            | 2,328.68             | 8,017.98           | 8,298.61            | 19             | 5,574.29            | 5,769.39             | 19,447.45          | 20,128         |
| 7              | 2,505.65            | 2,593.35             | 8,897.17           | 9,208.57            | 20             | 5,830.01            | 6,034.06             | 20,326.64          | 21,038         |
| 8              | 2,761.37            | 2,858.02             | 9,776.36           | 10,118.53           | 21             | 6,085.73            | 6,298.73             | 21,205.83          | 21,948         |
| 9              | 3,017.09            | 3,122.69             | 10,655.55          | 11,028.49           | 22             | 6,341.45            | 6,563.40             | 22,085.02          | 22,858         |
| 10             | 3,272.81            | 3,387.36             | 11,534.74          | 11,938.46           | 23             | 6,597.17            | 6,828.07             | 22,964.21          | 23,767         |
| 11             | 3,528.53            | 3,652.03             | 12,413.93          | 12,848.42           | 24             | 6,852.89            | 7,092.74             | 23,843.40          | 24,677         |
| 12             | 3,784.25            | 3,916.70             | 13,293.12          | 13,758.38           | 25             | 7,108.61            | 7,357.41             | 24,722.59          | 25,587         |
| 13             | 4,039.97            | 4,181.37             | 14,172.31          | 14,668.34           |                |                     |                      |                    |                |