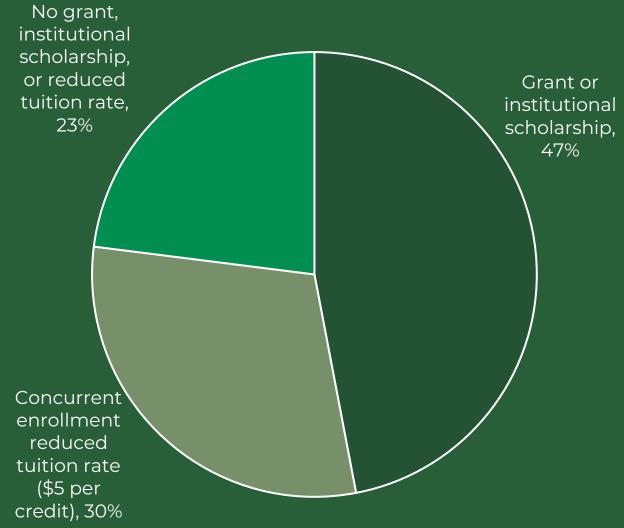

## UVU Undergraduate Students Receiving Grant, Scholarship, or Reduced Tuition Rate, 2020-2021

Source: IPEDS and UVU Enrollment Data