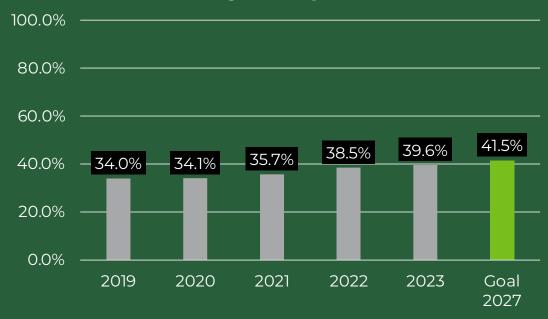

# We use resources to meet performance funding metrics.

#### **High Yield Awards**

## 2. Increase 4and 5-star job awards to 79% by 2027