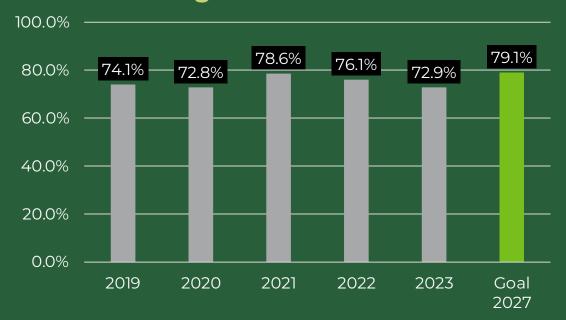

# We use resources to meet performance funding metrics.

#### **High Yield Awards**

## 2. Increase 4and 5-star job awards to 79% by 2027