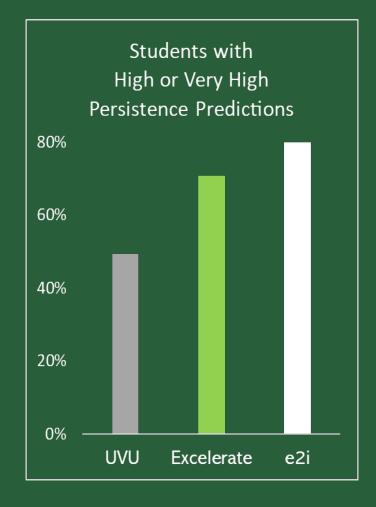

#### **UVU Excelerate**

A summer bridge program for first-generation students who work in teams on real-world projects from external partners embedded in a general education course.

36 Courses with projects

- 247 Students
- 51% students of color

#### **Excellence & Innovation Initiative**

Student-run projects connect coursework to real-world problem solving.

78 Projects

237 Students

- 25% first-generation students
- 34% within first 60 credits