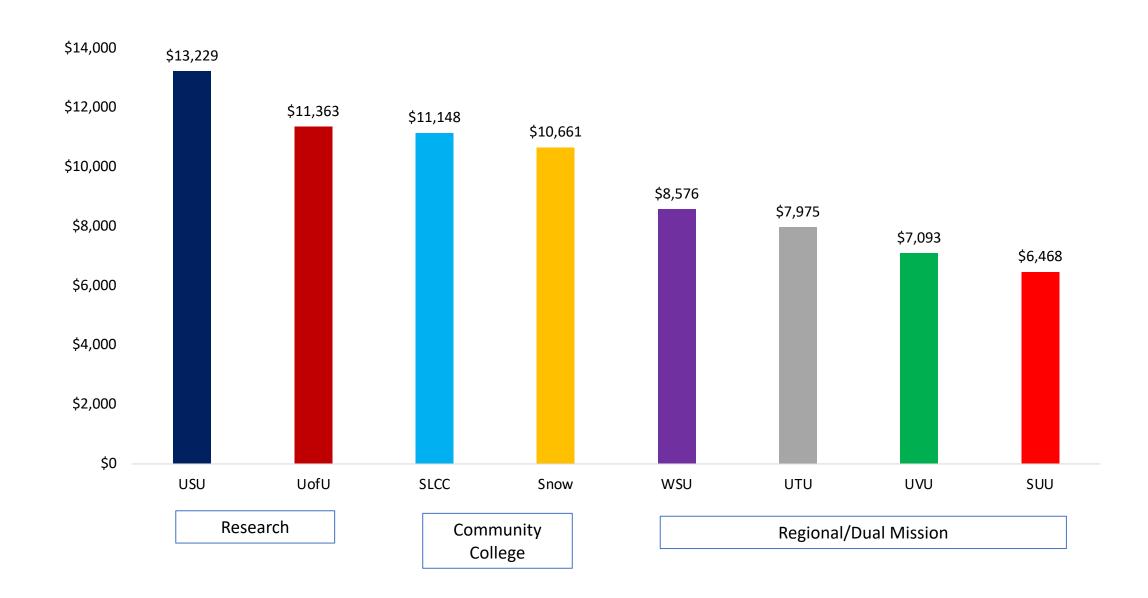

cycles for hardware
  - More failures
  - Impacts the student and faculty experience
- Slow the migration from Cisco to Arista
  - Network instability extended
  - Maintaining two systems
- Charge departments for software
  - Academic Affairs pays for Canvas
  - Student Affairs pays for CampusLogic
- Find targeted help with donations and grants





### Comparable Fees

| USHE 2023- | 24 Annual Fees |
|------------|----------------|
| UofU       | \$1,183.78     |
| USU        | \$917.54       |
| WSU        | \$919.90       |
| SUU        | \$763.50       |
| UT         | \$808.00       |
| UVU        | \$656.00       |

# Comparable Resident Tuition & Fees with Similar USHE Institutions ('23-24)









WSU \$6,391



SUU \$6,770

#### **EFFICIENCY: 2022-23 TAX FUNDS PER FTE STUDENT**





#### 44,653 Students

UVU's "sticker price" for tuition is not the actual price our students pay.

2023-24 maximum PELL grant

exceeds

UVU's tuition/fees for resident students

47%

our students receive some form of financial aid that covers **90%** of tuition/fees and does not need to be repaid

\$5 Per Credit

Concurrent Enrollment students pay a steeply discounted

## UVU Undergraduate Students Receiving Grant, Scholarship, or Reduced Tuition Rate, 2020-2021



Source: IPEDS and UVU Enrollment Data

### Georgetown CEW 2022 Data on Net Price



| Utah Valley University       | \$9,159  |
|------------------------------|----------|
| Western Governors University | \$9,805  |
| Utah Tech University         | \$11,244 |
| Weber State University       | \$11,968 |
| Brigham Young Univer