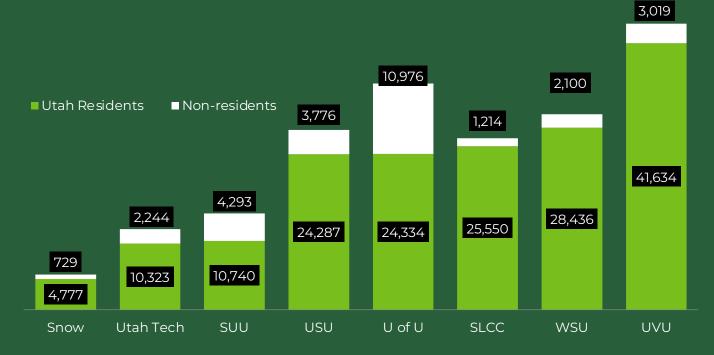

## **UVU Educates The Most Utahns**

Fall 2023 Headcount by Residency

Source: USHE.edu/institutional-data-resources