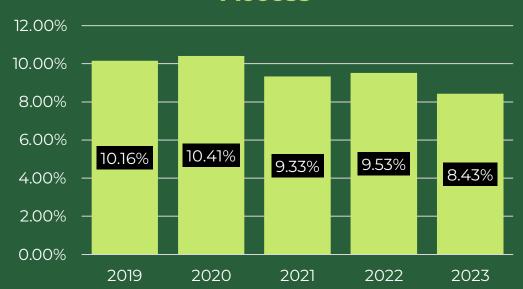

resident's

Council

Presentation of range of tuition & fees increase

Opportunity for input from students and public

Consider input from Hearing

Review student fees recommendation from UVUSA

Review legislative budget outcomes

Approve tuition & fee request

Consider input from Hearing

Review and approve tuition & fee request

Review and approve tuition & fee request (statutory authority)

Student Fee Advisory Board Hearings

Hearings
January 18, 25
Feb 1

President's Council February 8, 2024

UVUSA February 8, 2024 Tuition & Fees Hearing February 22, 2024

President's Council March 4, 2024

UVU Board of Trustees Mar 7 & 28, 2024 Utah Board of Higher Education March 22, 2024

#### **UVU's Tuition and Fees Process**

# We use resources to meet performance funding metrics.

#### Access



#### **Timely Completion**



#### **High Yield Awards**



#### Overview of Requests: TUITION AND FEES

|                               | 2023-24<br>Tuition & | Tuiti<br>Adjustr |       |      | ent Fee<br>stments | Proposed<br>2024-25<br>Tuition & | Total | dent<br>es |
|-------------------------------|----------------------|------------------|-------|------|--------------------|----------------------------------|-------------------------------------------------------------------------------------------------------------------------------------------------------------------------------------------------------------------------------------------------------------------------------------------------------------------------------------------------------------------------------------------