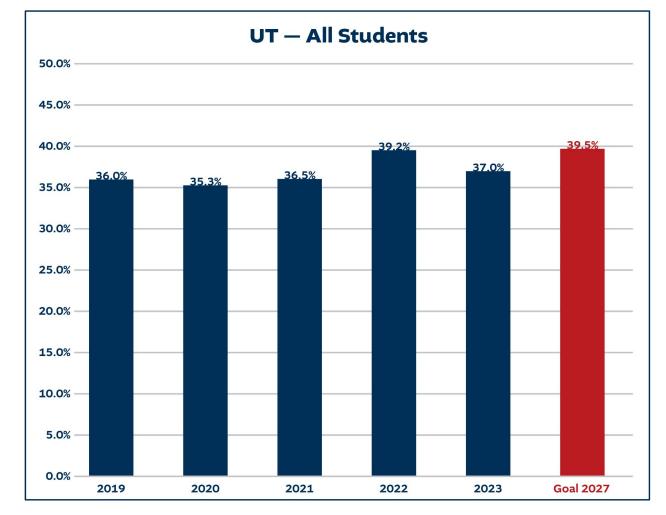

ensive. polytechnic.

## **OUR VISION**



Utah Tech University aspires to be a premier open, inclusive, comprehensive, polytechnic university distinguished through an ethos of innovation and entrepreneurship and the achievement of exceptional student learning and success.

### **OUR ACCOMPLISHMENTS**





- Added more than 200 academic programs
- Improved retention rates by 5%
- Increased donations by 560%
- Increased enrollment by 42%
- Built or renovated 42 buildings
- Added 716 beds to campus with 564 more to come this fall
- Created 29 new centers, laboratories, and institutes

### THANK YOU to the Utah Board of Higher Education

## UTAH TECH AT A GLANCE



#### **Enrollment HISTORY: Headcount**





## Statewide attainment goal: Access





# Statewide attainment goal: completion





# Statewide Attainment goal: high yield





#### Job Placement – Most employed Majors



| MAJOR                      | EMPLOYED<br>Graduates |
|----------------------------|-----------------------|
| Nursing                    | 806                   |
| Communication<br>Studies   | 182                   |
| Business<br>Administration | 181                   |
| Biology                    | 147                   |
| Psychology                 | 146                   |
| Exercise Science           | 131                   |
| Criminal Justice           | 116                   |
| Elementary<br>Education    | 115                   |
| Accounting                 | 94                    |
| Individual Studies         | 86                    |

\* Number of 2019-2023 graduates employed in th