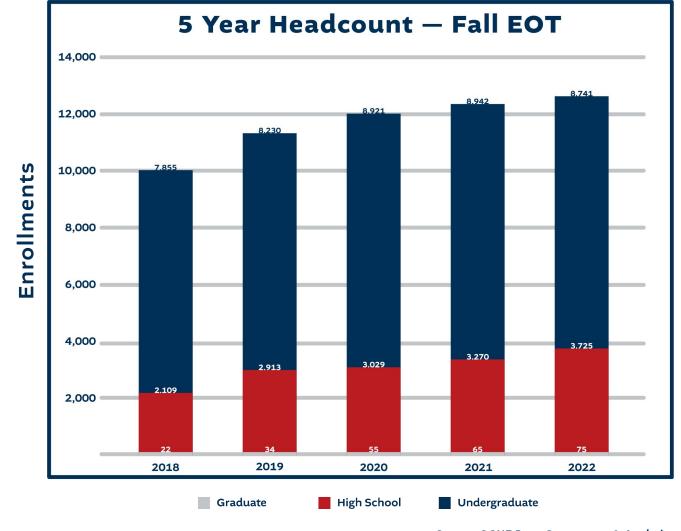

# **BUILDING a university**



**TRAILBLAZING DISTINCTION** open. inclusive. comprehensive. polytechnic.

## **OUR VISION**



Utah Tech University aspires to be a premier open, inclusive, comprehensive, polytechnic university distinguished through an ethos of innovation and entrepreneurship and the achievement of exceptional student learning and success.

### **OUR ACCOMPLISHMENTS**





- Added more than 200 academic programs
- Improved retention rates by 5%
- Increased donations by 560%
- Increased enrollment by 42%
- Built or renovated 42 buildings
- Added 716 beds to campus with 564 more to come this fall
- Created 29 new centers, laboratories, and institutes

### THANK YOU to the Utah Board of Higher Education

## UTAH TECH AT A GLANCE



#### **Enrollment HISTORY: Headcount**





## Statewide attainment goal: Access





# Statewide attainment goal: completion





# Statewide Attainment goal: high yield





#### Job Placement – Most employed Majors



| MAJOR                      | EMPLOYED<br>Graduates |
|----------------------------|-----------------------|
| Nursing                    | 806                   |
| Communication<br>Studies   | 182                   |
| Business<br>Administration | 181                   |
| Biology                    | 147                   |
| Psychology                 | 146                   |
| Exercise Science           | 131                   |
| Criminal Justice           | 116                   |
| Elementary<br>Education    | 115                   |
| Accounting                 | 94                    |
| Individual Stu