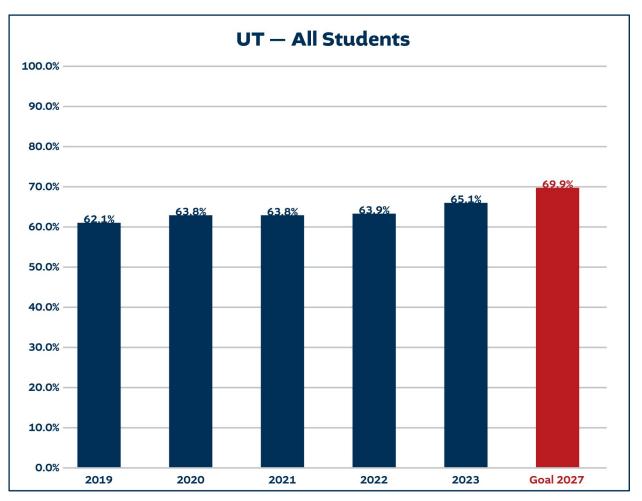

Utah Tech University aspires to be a premier open, inclusive, comprehensive, polytechnic university distinguished through an ethos of innovation and entrepreneurship and the achievement of exceptional student learning and success.

### **OUR ACCOMPLISHMENTS**





- Added more than 200 academic programs
- Improved retention rates by 5%
- Increased donations by 560%
- Increased enrollment by 42%
- Built or renovated 42 buildings
- Added 716 beds to campus with 564 more to come this fall
- Created 29 new centers, laboratories, and institutes

### THANK YOU to the Utah Board of Higher Education

## UTAH TECH AT A GLANCE



#### **Enrollment HISTORY: Headcount**





## Statewide attainment goal: Access





# Statewide attainment goal: completion





# Statewide Attainment goal: high yield





#### Job Placement – Most employed Majors



| MAJOR                      | EMPLOYED<br>Graduates |
|----------------------------|-----------------------|
| Nursing                    | 806                   |
| Communication<br>Studies   | 182                   |
| Business<br>Administration | 181                   |
| Biology                    | 147                   |
| Psychology                 | 146                   |
| Exercise Science           | 131                   |
| Criminal Justice           | 116                   |
| Elementary<br>Education    | 115                   |
| Accounting                 | 94                    |
| Individual Studies         | 86                    |

\* Number of 2019-2023 graduates employed in their degree field

## Dixie technical colleg