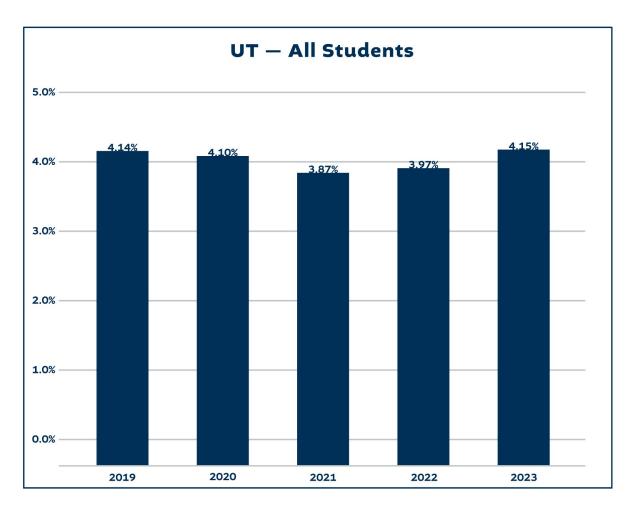

LBLAZING DISTINCTION** open. inclusive. comprehensive. polytechnic.

## **OUR VISION**



Utah Tech University aspires to be a premier open, inclusive, comprehensive, polytechnic university distinguished through an ethos of innovation and entrepreneurship and the achievement of exceptional student learning and success.

### **OUR ACCOMPLISHMENTS**





- Added more than 200 academic programs
- Improved retention rates by 5%
- Increased donations by 560%
- Increased enrollment by 42%
- Built or renovated 42 buildings
- Added 716 beds to campus with 564 more to come this fall
- Created 29 new centers, laboratories, and institutes

### THANK YOU to the Utah Board of Higher Education

## UTAH TECH AT A GLANCE



#### **Enrollment HISTORY: Headcount**





## Statewide attainment goal: Access





# Statewide attainment goal: completion





# Statewide Attainment goal: high yield





#### Job Placement – Most employed Majors



| MAJOR                      | EMPLOYED<br>Graduates |
|----------------------------|-----------------------|
| Nursing                    | 806                   |
| Communication<br>Studies   | 182                   |
| Business<br>Administration | 181                   |
| Biology                    | 147                   |
| Psychology                 | 146                   |
| Exercise Science           | 131                   |
| Criminal Justice           | 116                   |
| Elementary<br>Education    | 115                   |
| Accounting                 | 94                    |
| Individual Studies         | 86                    |