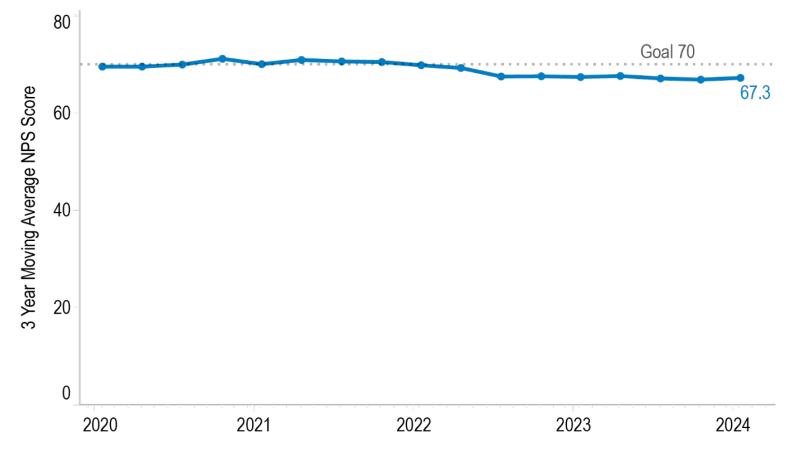

#### Account owner experience metric

*my529 curates the best account owner experience so they become our ambassadors.* 

Account Owner Moving Average Net Promoter Score