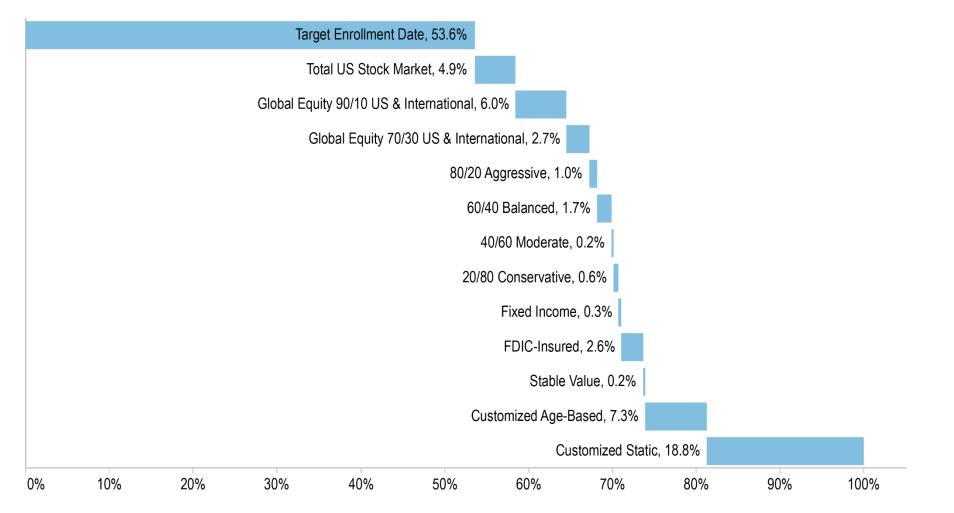

esident Accounts**



*my529 accounts will be as ubiquitous as 401(k) accounts.* 





*my529 accounts will be as ubiquitous as 401(k) accounts.* 

Average Recurring Monthly ACH Contribution Amount





*my529 accounts will be as ubiquitous as 401(k) accounts.* 





#### our529 culture metric

*my529 is a culture of excellence, kindness, inclusion and respect. It is among the best places to work in Utah.* 

**Employer Moving Average Net Promoter Score** 



#### Account owner experience metric

*my529 curates the best account owner experience so they become our ambassadors.* 

Account Owner Moving Average Net Promoter Score





#### Total assets under management





All data as of April 30, 2024

#### Forecast: Assets under management





### Percentage of assets by investment option





#### Number of open accounts





#### Beneficiaries through the ages





#### Forecast: Number of open accounts



my529°

#### **Contributions vs withdrawals**



my529°

#### Forecast: Contributions and withdrawals



#### Payments to schools





### Gifting transactions by week





#### Access card withdrawal dollar amount by week