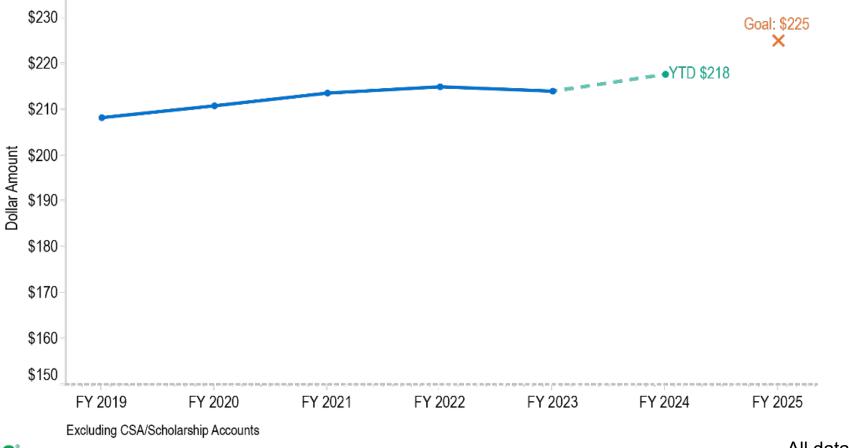

#### **Utah Resident Accounts**

*my529 accounts will be as ubiquitous as 401(k) accounts.* 

*my529 accounts will be as ubiquitous as 401(k) accounts.* 

Average Recurring Monthly ACH Contribution Amount

*my529 accounts will be as ubiquitous as 401(k) accounts.* 