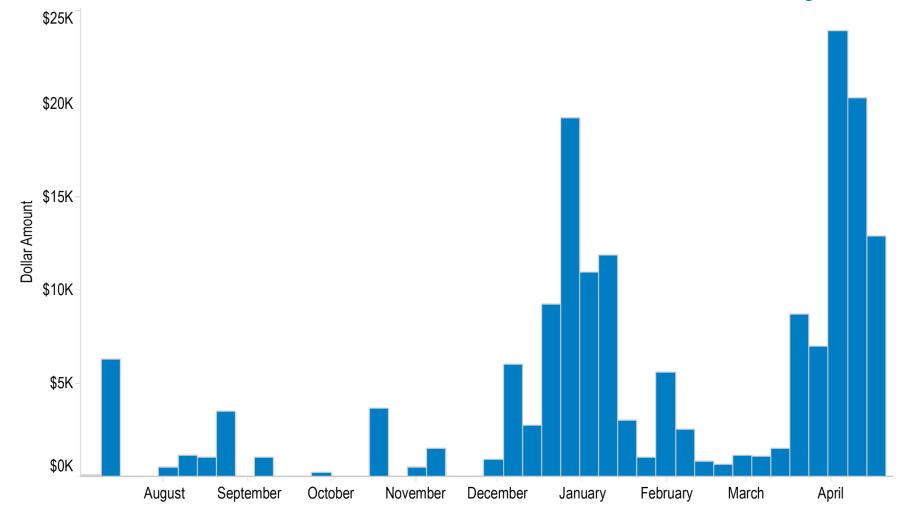

usion and respect. It is among the best places to work in Utah.* 

**Employer Moving Average Net Promoter Score** 



#### Account owner experience metric

*my529 curates the best account owner experience so they become our ambassadors.* 

Account Owner Moving Average Net Promoter Score





#### Total assets under management





All data as of April 30, 2024

#### Forecast: Assets under management





### Percentage of assets by investment option





#### Number of open accounts





#### Beneficiaries through the ages





#### Forecast: Number of open accounts



my529°

#### **Contributions vs withdrawals**



my529°

#### Forecast: Contributions and withdrawals



#### Payments to schools





### Gifting transactions by week





#### Access card withdrawal dollar amount by week