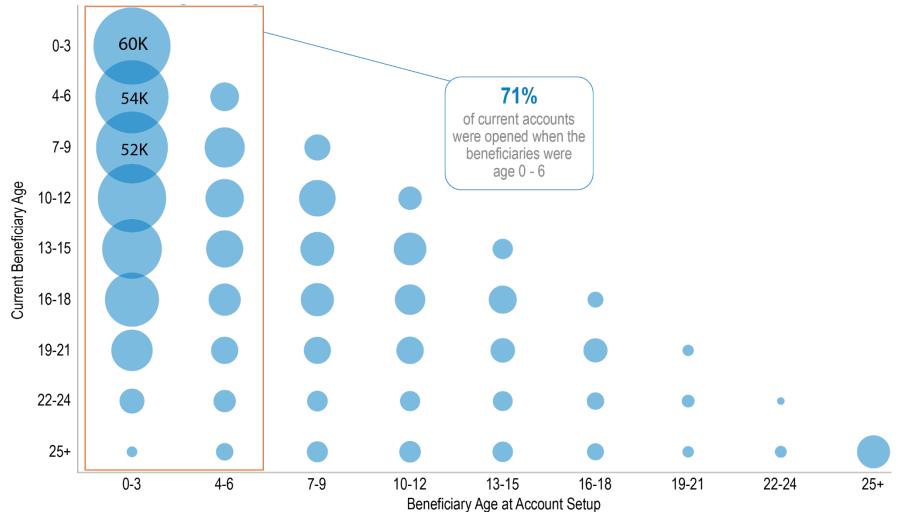

nts.* 





*my529 accounts will be as ubiquitous as 401(k) accounts.* 

Average Recurring Monthly ACH Contribution Amount





*my529 accounts will be as ubiquitous as 401(k) accounts.* 





#### our529 culture metric

*my529 is a culture of excellence, kindness, inclusion and respect. It is among the best places to work in Utah.* 

**Employer Moving Average Net Promoter Score** 



#### Account owner experience metric

*my529 curates the best account owner experience so they become our ambassadors.* 

Account Owner Moving Average Net Promoter Score





#### Total assets under management





All data as of April 30, 2024

#### Forecast: Assets under management





### Percentage of assets by investment option





#### Number of open accounts





#### Beneficiaries through the ages





#### Forecast: Number of open accounts



my529°

#### **Contributions vs withdrawals**



my529°

#### Forecast: Contributions and withdrawals



#### Payments to schools





### Gifting transactions by week





#### Access card withdrawal dollar amount by week