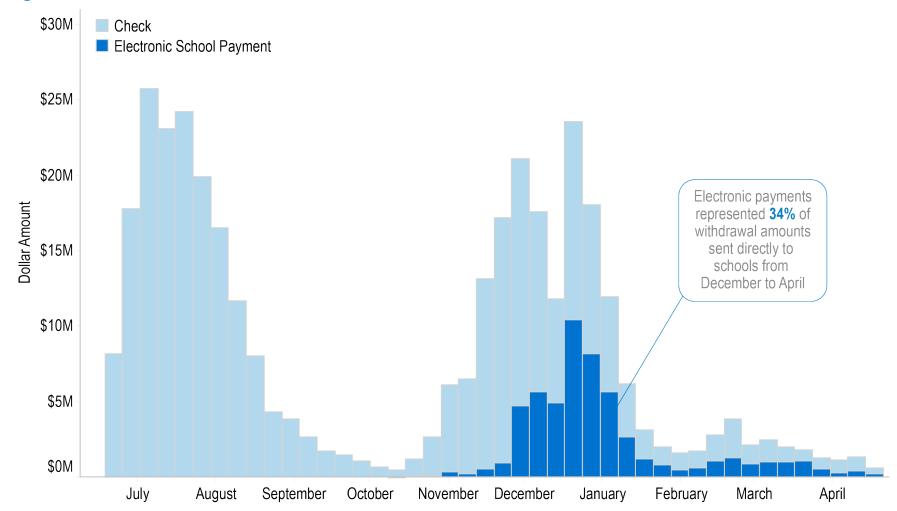

ccounts.* 





#### our529 culture metric

*my529 is a culture of excellence, kindness, inclusion and respect. It is among the best places to work in Utah.* 

**Employer Moving Average Net Promoter Score** 



#### Account owner experience metric

*my529 curates the best account owner experience so they become our ambassadors.* 

Account Owner Moving Average Net Promoter Score





#### Total assets under management





All data as of April 30, 2024

#### Forecast: Assets under management





### Percentage of assets by investment option





#### Number of open accounts





#### Beneficiaries through the ages





#### Forecast: Number of open accounts



my529°

#### **Contributions vs withdrawals**



my529°

#### Forecast: Contributions and withdrawals



#### Payments to schools





### Gifting transactions by week





#### Access card withdrawal dollar amount by week