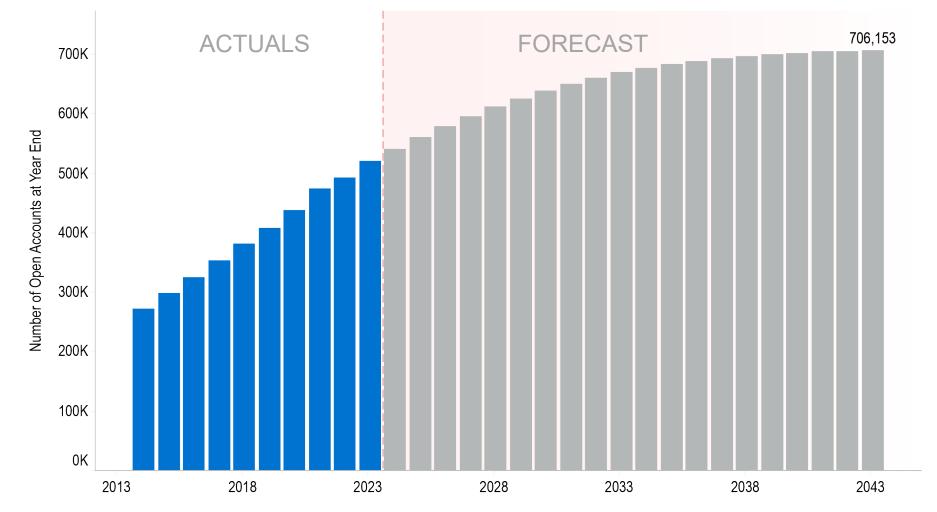

itous as 401(k) accounts.* 

Average Recurring Monthly ACH Contribution Amount





*my529 accounts will be as ubiquitous as 401(k) accounts.* 





#### our529 culture metric

*my529 is a culture of excellence, kindness, inclusion and respect. It is among the best places to work in Utah.* 

**Employer Moving Average Net Promoter Score** 



#### Account owner experience metric

*my529 curates the best account owner experience so they become our ambassadors.* 

Account Owner Moving Average Net Promoter Score





#### Total assets under management





All data as of April 30, 2024

#### Forecast: Assets under management





### Percentage of assets by investment option





#### Number of open accounts





#### Beneficiaries through the ages





#### Forecast: Number of open accounts



my529°

#### **Contributions vs withdrawals**



my529°

#### Forecast: Contributions and withdrawals



#### Payments to schools





### Gifting transactions by week





#### Access card withdrawal dollar amount by week