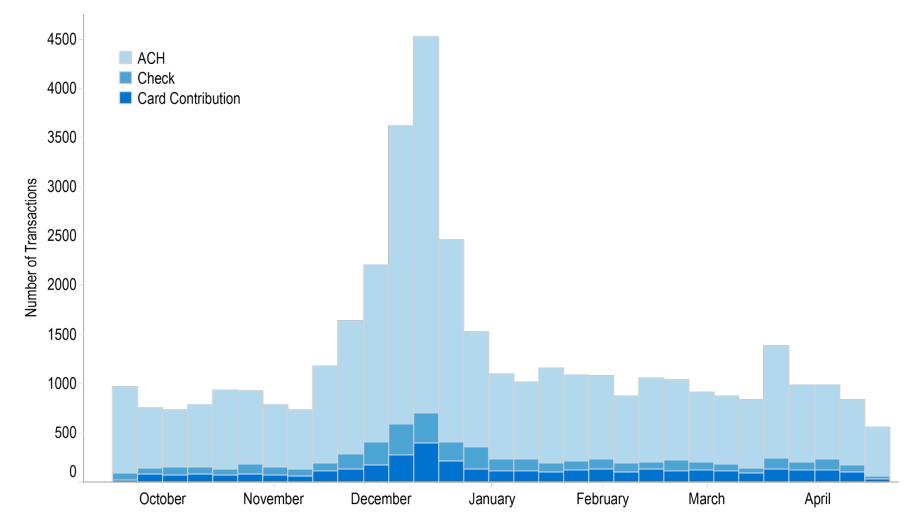

tric

*my529 is a culture of excellence, kindness, inclusion and respect. It is among the best places to work in Utah.* 

**Employer Moving Average Net Promoter Score** 



#### Account owner experience metric

*my529 curates the best account owner experience so they become our ambassadors.* 

Account Owner Moving Average Net Promoter Score





#### Total assets under management





All data as of April 30, 2024

#### Forecast: Assets under management





### Percentage of assets by investment option





#### Number of open accounts





#### Beneficiaries through the ages





#### Forecast: Number of open accounts



my529°

#### **Contributions vs withdrawals**



my529°

#### Forecast: Contributions and withdrawals



#### Payments to schools





### Gifting transactions by week





#### Access card withdrawal dollar amount by week