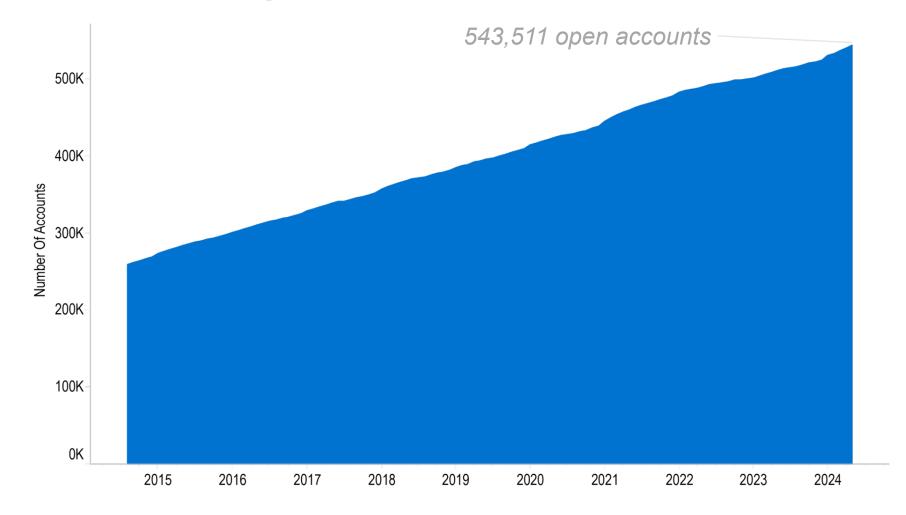

nts will be as ubiquitous as 401(k) accounts.* 





*my529 accounts will be as ubiquitous as 401(k) accounts.* 

Average Recurring Monthly ACH Contribution Amount





*my529 accounts will be as ubiquitous as 401(k) accounts.* 





#### our529 culture metric

*my529 is a culture of excellence, kindness, inclusion and respect. It is among the best places to work in Utah.* 

**Employer Moving Average Net Promoter Score** 



#### Account owner experience metric

*my529 curates the best account owner experience so they become our ambassadors.* 

Account Owner Moving Average Net Promoter Score





#### Total assets under management





All data as of April 30, 2024

#### Forecast: Assets under management





### Percentage of assets by investment option





#### Number of open accounts





#### Beneficiaries through the ages





#### Forecast: Number of open accounts



my529°

#### **Contributions vs withdrawals**



my529°

#### Forecast: Contributions and withdrawals



#### Payments to schools





### Gifting transactions by week





#### Access card withdrawal dollar amount by week