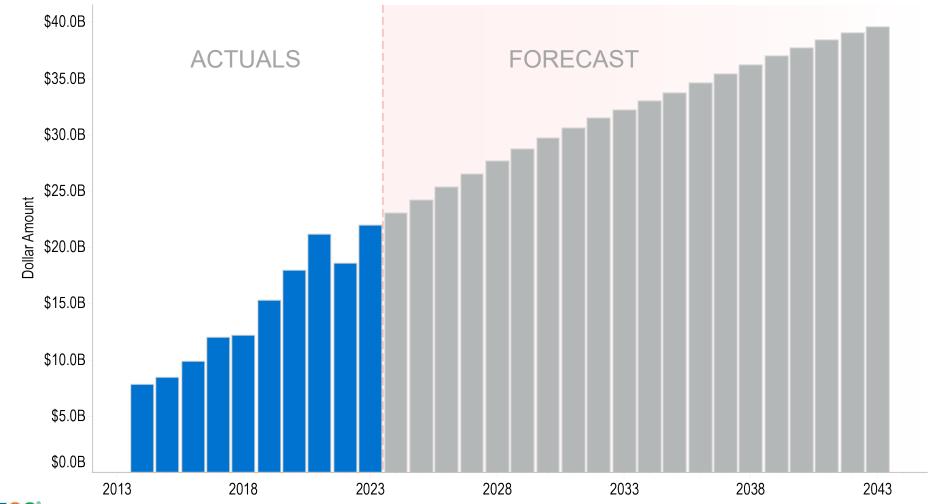

unts.* 

**Nonresident Accounts** 



#### **Utah Resident Accounts**



*my529 accounts will be as ubiquitous as 401(k) accounts.* 





*my529 accounts will be as ubiquitous as 401(k) accounts.* 

Average Recurring Monthly ACH Contribution Amount





*my529 accounts will be as ubiquitous as 401(k) accounts.* 





#### our529 culture metric

*my529 is a culture of excellence, kindness, inclusion and respect. It is among the best places to work in Utah.* 

**Employer Moving Average Net Promoter Score** 



#### Account owner experience metric

*my529 curates the best account owner experience so they become our ambassadors.* 

Account Owner Moving Average Net Promoter Score





#### Total assets under management





All data as of April 30, 2024

#### Forecast: Assets under management





### Percentage of assets by investment option





#### Number of open accounts





#### Beneficiaries through the ages





#### Forecast: Number of open accounts



my529°

#### **Contributions vs withdrawals**



my529°

#### Forecast: Contributions and withdrawals



#### Payments to schools





### Gifting transactions by week





#### Access card withdrawal dollar amount by week