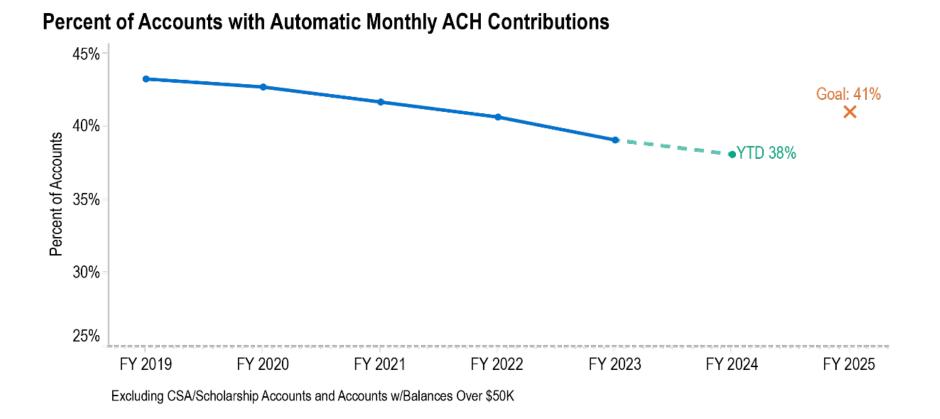

#### **Utah Resident Accounts**

*my529 accounts will be as ubiquitous as 401(k) accounts.* 

*my529 accounts will be as ubiquitous as 401(k) accounts.* 

Average Recurring Monthly ACH Contribution Amount

*my529 accounts will be as ubiquitous as 401(k) accounts.* 