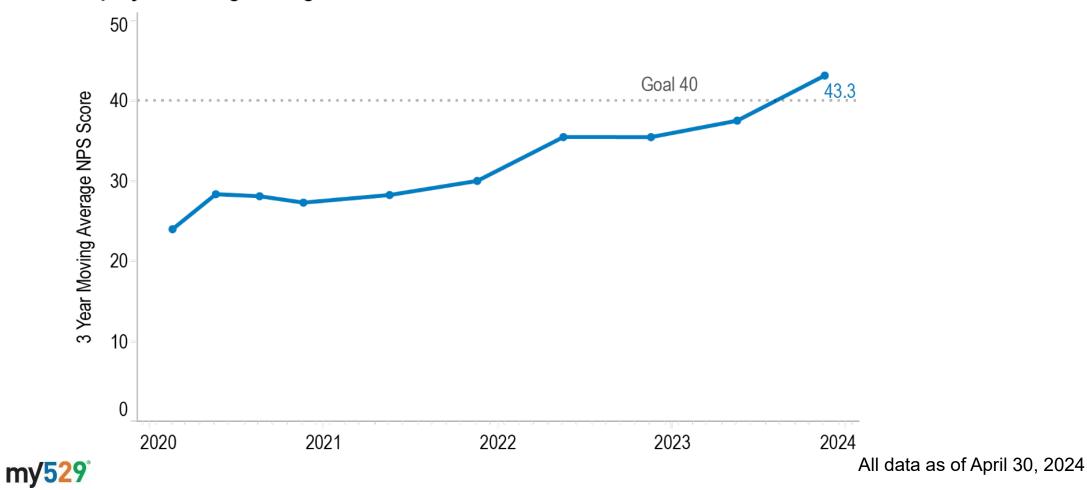

#### our529 culture metric

*my529 is a culture of excellence, kindness, inclusion and respect. It is among the best places to work in Utah.* 

**Employer Moving Average Net Promoter Score** 