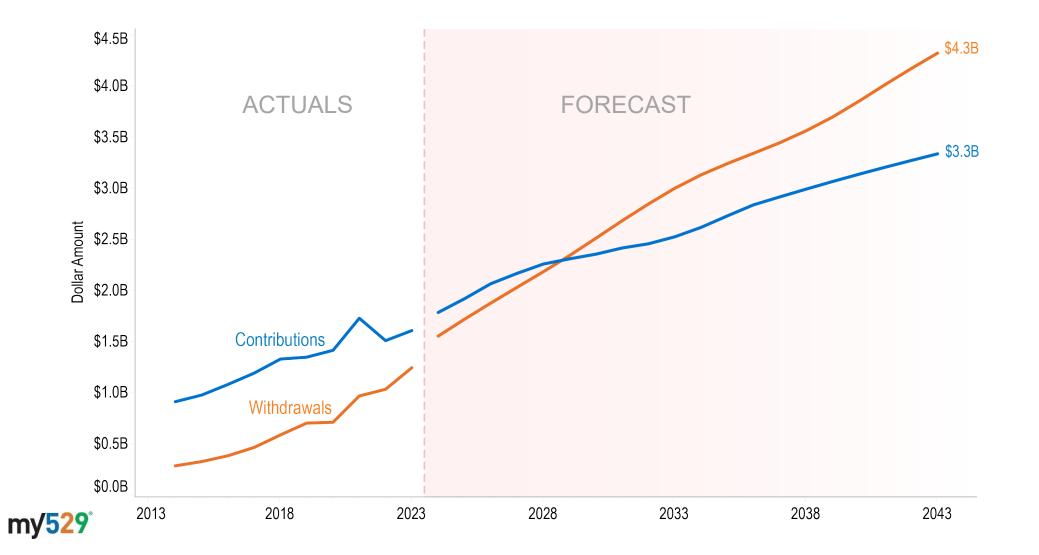

be as ubiquitous as 401(k) accounts.* 





#### our529 culture metric

*my529 is a culture of excellence, kindness, inclusion and respect. It is among the best places to work in Utah.* 

**Employer Moving Average Net Promoter Score** 



#### Account owner experience metric

*my529 curates the best account owner experience so they become our ambassadors.* 

Account Owner Moving Average Net Promoter Score





#### Total assets under management





All data as of April 30, 2024

#### Forecast: Assets under management





### Percentage of assets by investment option





#### Number of open accounts





#### Beneficiaries through the ages





#### Forecast: Number of open accounts



my529°

#### **Contributions vs withdrawals**



my529°

#### Forecast: Contributions and withdrawals



#### Payments to schools





### Gifting transactions by week





#### Access card withdrawal dollar amount by week