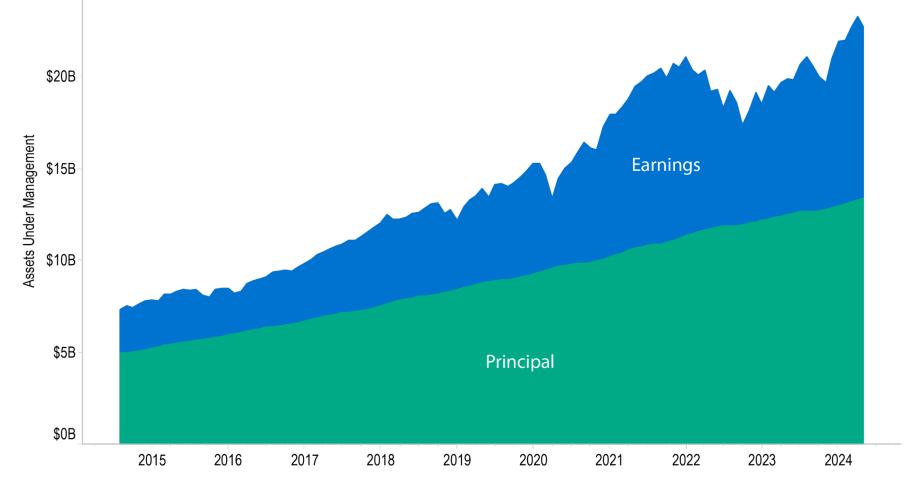

me our ambassadors.



*my529 accounts will be as ubiquitous as 401(k) accounts.* 

**Nonresident Accounts** 



#### **Utah Resident Accounts**



*my529 accounts will be as ubiquitous as 401(k) accounts.* 





*my529 accounts will be as ubiquitous as 401(k) accounts.* 

Average Recurring Monthly ACH Contribution Amount





*my529 accounts will be as ubiquitous as 401(k) accounts.* 





#### our529 culture metric

*my529 is a culture of excellence, kindness, inclusion and respect. It is among the best places to work in Utah.* 

**Employer Moving Average Net Promoter Score** 



#### Account owner experience metric

*my529 curates the best account owner experience so they become our ambassadors.* 

Account Owner Moving Average Net Promoter Score





#### Total assets under management





All data as of April 30, 2024

#### Forecast: Assets under management





### Percentage of assets by investment option





#### Number of open accounts





#### Beneficiaries through the ages





#### Forecast: Number of open accounts



my529°

#### **Contributions vs withdrawals**



my529°

#### Forecast: Contributions and withdrawals



#### Payments to schools





### Gifting transactions by week





#### Access card withdrawal dollar amount by week