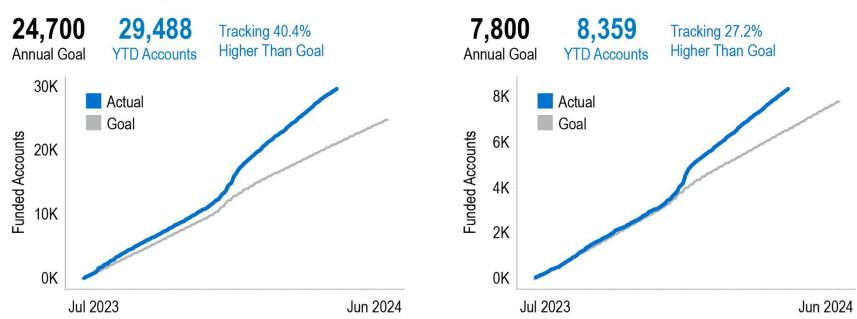

**Account Owner Experience** - my529 curates the best account owner experience so they become our ambassadors.

*my529 accounts will be as ubiquitous as 401(k) accounts.* 

**Nonresident Accounts** 

#### **Utah Resident Accounts**

*my529 accounts will be as ubiquitous as 401(k) accounts.* 

*my529 accounts will be as ubiquitous as 401(k) accounts.* 

Average Recurring Monthly ACH Contribution Amount

*my529 accounts will be as ubiquitous as 401(k) accounts.* 