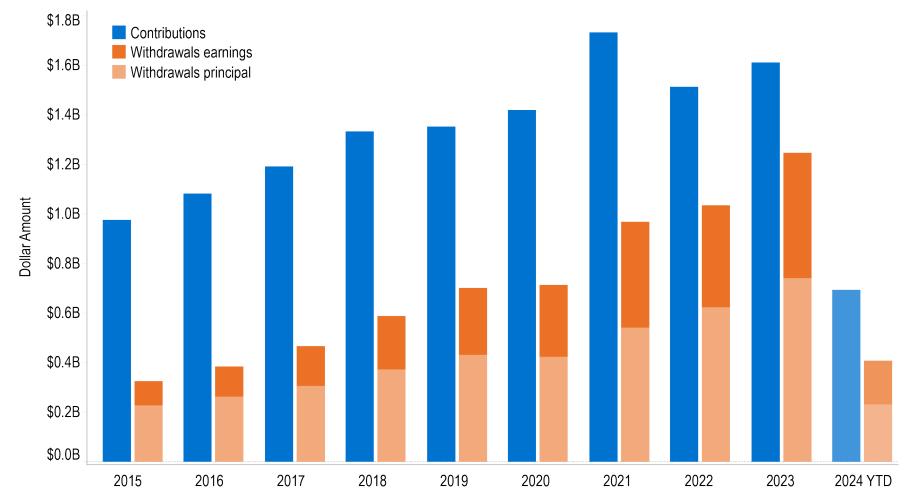

nthly ACH Contribution Amount





*my529 accounts will be as ubiquitous as 401(k) accounts.* 





#### our529 culture metric

*my529 is a culture of excellence, kindness, inclusion and respect. It is among the best places to work in Utah.* 

**Employer Moving Average Net Promoter Score** 



#### Account owner experience metric

*my529 curates the best account owner experience so they become our ambassadors.* 

Account Owner Moving Average Net Promoter Score





#### Total assets under management





All data as of April 30, 2024

#### Forecast: Assets under management





### Percentage of assets by investment option





#### Number of open accounts





#### Beneficiaries through the ages





#### Forecast: Number of open accounts



my529°

#### **Contributions vs withdrawals**



my529°

#### Forecast: Contributions and withdrawals



#### Payments to schools





### Gifting transactions by week





#### Access card withdrawal dollar amount by week