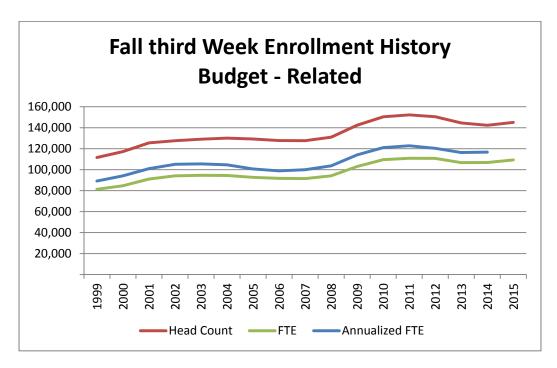

Source: Table 11 of Tab C - Enrollments

Source: Enrollment History – Fall Enrollment Third Week

Tab E – Tuition & Fees

2015-16 Annual Undergraduate (1) Tuition and Fees

|             |          | Non-     | Resident       | Resident       |
|-------------|----------|----------|----------------|----------------|
|             | Resident | Resident | 1-yr<br>change | 5-yr<br>change |
| UU          | \$8,197  | \$26,022 | 3.8%           | 30.7%          |
| USU         | \$6,664  | \$19,133 | 4.4%           | 29.4%          |
| WSU         | \$5,339  | \$14,252 | 3.0%           | 23.8%          |
| SUU         | \$6,300  | \$19,132 | 2.6%           | 33.0%          |
| SC          | \$3,484  | \$11,676 | 2.8%           | 26.9%          |
| DSU         | \$4,620  | \$13,206 | 3.7%           | 32.4%          |
| UVU         | \$5,386  | \$15,202 | 2.2%           | 25.6%          |
| SLCC        | \$3,568  | \$11,020 | 2.9%           | 21.7%          |
| USHE Averag | e Change |          | 3.2%           | 27.9%          |