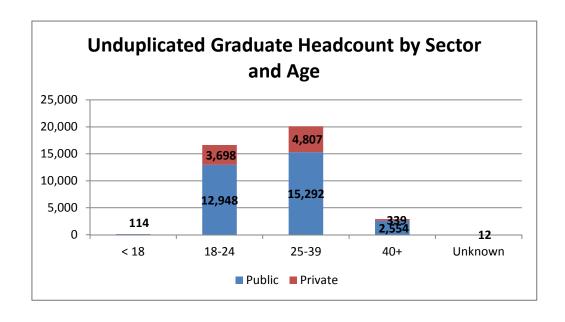

# Degrees & Awards USHE Data Book 2015

Tab B Continued

| TABLE 8  | Doctorate Degrees by Field of Study                                   | 18 |
|----------|-----------------------------------------------------------------------|----|
| TABLE 8  | First Professional Degrees by Field of Study                          | 18 |
| TABLE 8  | Total Degrees and Awards by Field of Study                            | 19 |
| TABLE 9  | Certificates and Degrees Awarded with Comparison Institutions         | 20 |
| TABLE 10 | Unduplicated Headcount of Graduates by Sector, Institution and Age    | 24 |
| FIGURE 5 | Unduplicated Graduate Headcount by Sector and Age                     | 24 |
| TABLE 11 | Unduplicated Headcount of Graduates by Sector, Institution and Gender | 25 |
| FIGURE 6 | Unduplicated Headcount – All Award Levels                             | 25 |
| TABLE 12 | Unduplicated Headcount of Graduates by Sector and Ethnicity           | 26 |
| FIGURE 7 | Unduplicated Headcount of Graduates by Ethnicity                      | 26 |
| TABLE 13 | IPEDS Graduation Rates with Comparable Institutions                   | 27 |