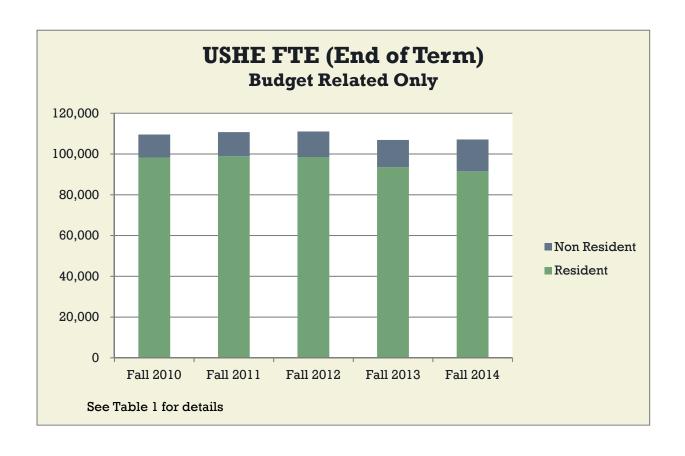

Tab – C Enrollments

Source: Table 2 of Tab C - Enrollments

2015-16 Fall THIRD WEEK FTE (Budget-related and Self-Support)

|       | Resident | Nonresident | Total   | 1-yr   | 5-yr    |
|-------|----------|-------------|---------|--------|---------|
|       |          |             |         | change | change  |
| UU    | 21,421   | 5,150       | 26,571  | 0.24%  | 1.34%   |
| USU   | 16,354   | 4,156       | 20,510  | 5.42%  | 4.96%   |
| WSU   | 11,734   | 1,292       | 13,025  | -0.42% | -5.76%  |
| SUU   | 5,166    | 1,259       | 6,425   | 11.05% | 6.95%   |
| Snow  | 3,307    | 313         | 3,620   | 5.14%  | 11.59%  |
| DSU   | 4,813    | 1,208       | 6,021   | -0.48% | -5.85%  |
| UVU   | 17,310   | 2,378       | 19,688  | 6.08%  | -0.08%  |
| SLCC  | 12,707   | 1,016       | 13,724  | -1.51% | -13.45% |
| Total | 92,812   | 16,772      | 109,584 | 2.59%  | -1.09%  |