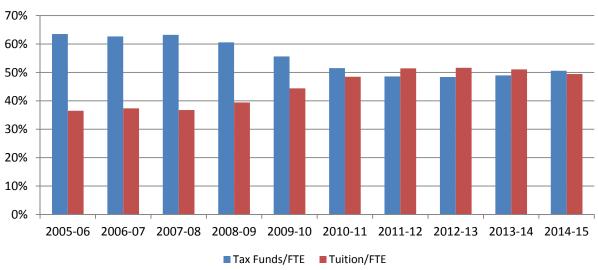

Source: Table 11 of Tab C - Enrollments

Source: Enrollment History – Fall Enrollment Third Week

Tab E – Tuition & Fees

2015-16 Annual Undergraduate (1) Tuition and Fees

|             |          | Non-     | Resident       | Resident       |
|-------------|----------|----------|----------------|----------------|
|             | Resident | Resident | 1-yr<br>change | 5-yr<br>change |
| UU          | \$8,197  | \$26,022 | 3.8%           | 30.7%          |
| USU         | \$6,664  | \$19,133 | 4.4%           | 29.4%          |
| WSU         | \$5,339  | \$14,252 | 3.0%           | 23.8%          |
| SUU         | \$6,300  | \$19,132 | 2.6%           | 33.0%          |
| SC          | \$3,484  | \$11,676 | 2.8%           | 26.9%          |
| DSU         | \$4,620  | \$13,206 | 3.7%           | 32.4%          |
| UVU         | \$5,386  | \$15,202 | 2.2%           | 25.6%          |
| SLCC        | \$3,568  | \$11,020 | 2.9%           | 21.7%          |
| USHE Averag | e Change |          | 3.2%           | 27.9%          |