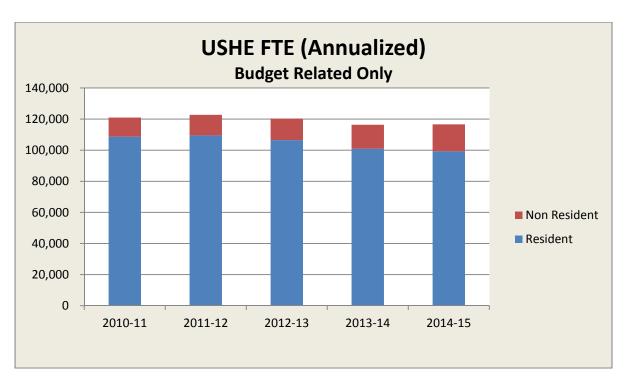

Tab – C Enrollments

Source: Table 2 of Tab C - Enrollments

2015-16 Fall THIRD WEEK FTE (Budget-related and Self-Support)

|       | Resident | Nonresident | Total   | 1-yr   | 5-yr    |
|-------|----------|-------------|---------|--------|---------|
|       |          |             |         | change | change  |
| UU    | 21,421   | 5,150       | 26,571  | 0.24%  | 1.34%   |
| USU   | 16,354   | 4,156       | 20,510  | 5.42%  | 4.96%   |
| WSU   | 11,734   | 1,292       | 13,025  | -0.42% | -5.76%  |
| SUU   | 5,166    | 1,259       | 6,425   | 11.05% | 6.95%   |
| Snow  | 3,307    | 313         | 3,620   | 5.14%  | 11.59%  |
| DSU   | 4,813    | 1,208       | 6,021   | -0.48% | -5.85%  |
| UVU   | 17,310   | 2,378       | 19,688  | 6.08%  | -0.08%  |
| SLCC  | 12,707   | 1,016       | 13,724  | -1.51% | -13.45% |
| Total | 92,812   | 16,772      | 109,584 | 2.59%  | -1.09%  |