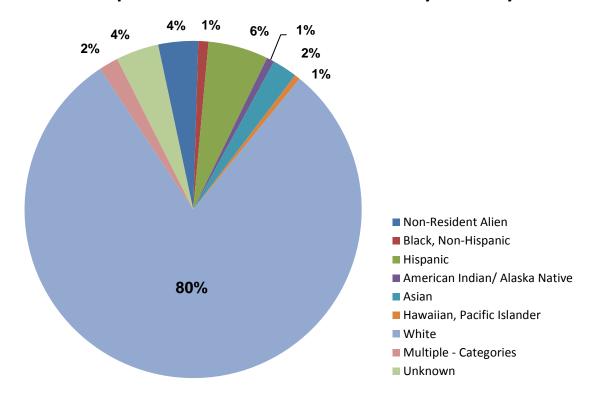

# Degrees & Awards USHE Data Book 2015

Tab B Continued

| TABLE 8  | Doctorate Degrees by Field of Study                                   | 18 |
|----------|-----------------------------------------------------------------------|----|
| TABLE 8  | First Professional Degrees by Field of Study                          | 18 |
| TABLE 8  | Total Degrees and Awards by Field of Study                            | 19 |
| TABLE 9  | Certificates and Degrees Awarded with Comparison Institutions         | 20 |
| TABLE 10 | Unduplicated Headcount of Graduates by Sector, Institution and Age    | 24 |
| FIGURE 5 | Unduplicated Graduate Headcount by Sector and Age                     | 24 |
| TABLE 11 | Unduplicated Headcount of Graduates by Sector, Institution and Gender | 25 |
| FIGURE 6 | Unduplicated Headcount – All Award Levels                             | 25 |
| TABLE 12 | Unduplicated Headcount of Graduates by Sector and Ethnicity           | 26 |
| FIGURE 7 | Unduplicated Headcount of Graduates by Ethnicity                      | 26 |
| TABLE 13 | IPEDS Graduation Rates with Comparable Institutions                   | 27 |