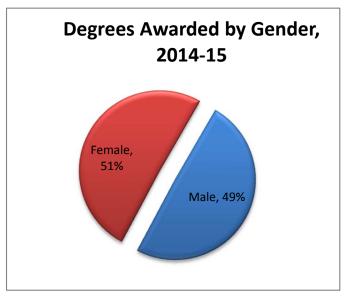

#### At a glance:

- The number of degrees and awards Decreased by .36% to 41,976 this past fiscal year.
- Bachelors degrees in Business remain in top demand among students with Health Professions staying in second place ahead of Social Sciences. Education and Psychology complete the top five in 2014-15
- Number of degrees attained by women (51%) outpaced men (49%) in the 2014-15 fiscal year.