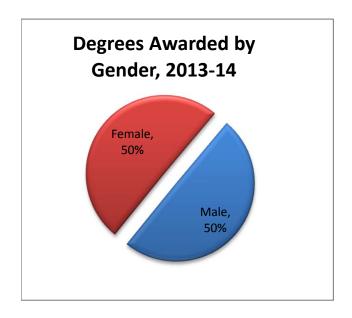

#### At a glance:

- The number of degrees and awards Decreased by .36% to 41,976 this past fiscal year.
- Bachelors degrees in Business remain in top demand among students with Health Professions staying in second place ahead of Social Sciences. Education and Psychology complete the top five in 2014-15
- Number of degrees attained by women (51%) outpaced men (49%) in the 2014-15 fiscal year.