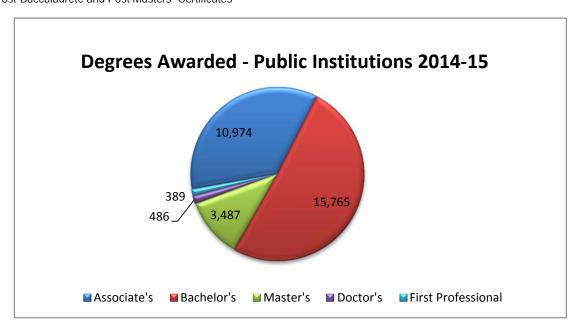

#### Highlights include:

Tab B – Degrees & Awards

|      | Cert. | Assoc. | Bacc.  | Masters | Doct. | 1st Prof | Total  | 1-yr %<br>Change | 5-yr %<br>Change |
|------|-------|--------|--------|---------|-------|----------|--------|------------------|------------------|
| UU   | 222   | 0      | 5,246  | 1,948   | 384   | 383      | 8,183  | 2.0%             | 9.4%             |
| USU  | 247   | 1,272  | 3,551  | 904     | 102   | 6        | 6,082  | 5.0%             | 12.5%            |
| WSU  | 90    | 2,216  | 2,505  | 275     | 0     | 0        | 5,086  | 8.2%             | 22.7%            |
| SUU  | 21    | 294    | 928    | 302     | 0     | 0        | 1,545  | -4.1%            | -11.1%           |
| Snow | 47    | 801    | 8      | 0       | 0     | 0        | 856    | 14.9%            | -17.8%           |
| DSU  | 316   | 1,013  | 612    | 0       | 0     | 0        | 1,941  | -3.1%            | -3.9%            |
| UVU  | 113   | 1,996  | 2,915  | 58      | 0     | 0        | 5,082  | -3.1%            | 21.3%            |
| SLCC | 640   | 3,382  | 0      | 0       | 0     | 0        | 4,022  | -9.2%            | -3.8%            |
| USHE | 1,696 | 10,974 | 15,765 | 3,487   | 486   | 389      | 32,797 | 0.8%             | 8.6%             |