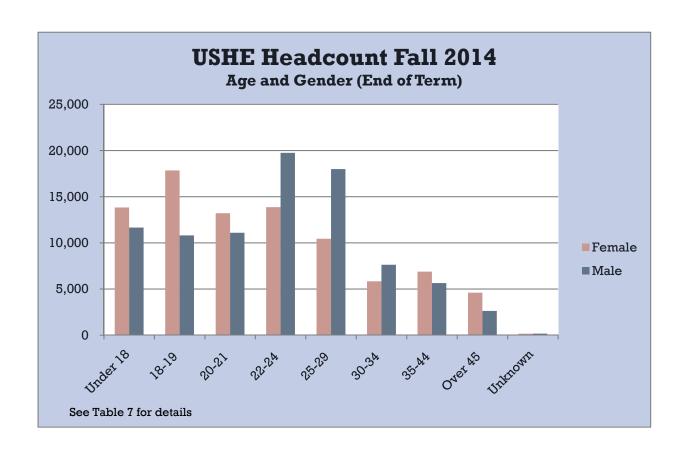

| 10 |
| TABLE 3 - Annualized FTE by Level of Instruction                   | 12 |
| TABLE 4 - Fall Headcount by Line Item                              | 13 |
| TABLE 5 - Fall Headcount by Full Time/Part Time and Class Standing | 15 |
| TABLE 6 - Fall Headcount by Residency Status and Class Standing    | 16 |
| TABLE 7 - Fall Headcount by Age and Gender                         | 17 |
| TABLE 8 - Fall Headcount by County of Origin                       | 18 |
| TABLE 8A - Fall Headcount by County of Origin and Race/Ethnicity   | 19 |
| TABLE 9 - Fall Headcount by Race/Ethnicity & Gender                | 20 |
| TABLE 10 - Projections                                             | 21 |
| TABLE 11 - Fall 3 <sup>rd</sup> Week FTE – Five Year History       | 24 |





















| Blank Page |
|------------|
| <u> </u>   |

Table 1

# Utah System of Higher Education FTE (End of Term) Enrollment History

#### FTE Budget Related Only

|                                   |        | Fall 2010 |               |        | Fall 2011 |         |        | Fall 2012 |         |        | Fall 2013 |         |        | Fall 2014 |               |
|-----------------------------------|--------|-----------|---------------|--------|-----------|---------|--------|-----------|---------|--------|-----------|---------|--------|-----------|---------------|
|                                   | Res    | Non Res   | Total         | Res    | Non Res   | Total   | Res    | Non Res   | Total   | Res    | Non Res   | Total   | Res    | Non Res   | Total         |
| University of Utah