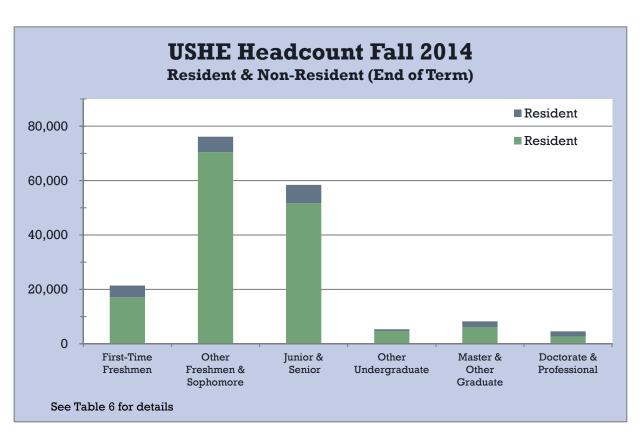

Tab – C Enrollments

Source: Table 2 of Tab C - Enrollments

2015-16 Fall THIRD WEEK FTE (Budget-related and Self-Support)

|       | Resident | Nonresident | Total   | 1-yr   | 5-yr    |
|-------|----------|-------------|---------|--------|---------|
|       |          |             |         | change | change  |
| UU    | 21,421   | 5,150       | 26,571  | 0.24%  | 1.34%   |
| USU   | 16,354   | 4,156       | 20,510  | 5.42%  | 4.96%   |
| WSU   | 11,734   | 1,292       | 13,025  | -0.42% | -5.76%  |
| SUU   | 5,166    | 1,259       | 6,425   | 11.05% | 6.95%   |
| Snow  | 3,307    | 313         | 3,620   | 5.14%  | 11.59%  |
| DSU   | 4,813    | 1,208       | 6,021   | -0.48% | -5.85%  |
| UVU   | 17,310   | 2,378       | 19,688  | 6.08%  | -0.08%  |
| SLCC  | 12,707   | 1,016       | 13,724  | -1.51% | -13.45% |
| Total | 92,812   | 16,772      | 109,584 | 2.59%  | -1.09%  |