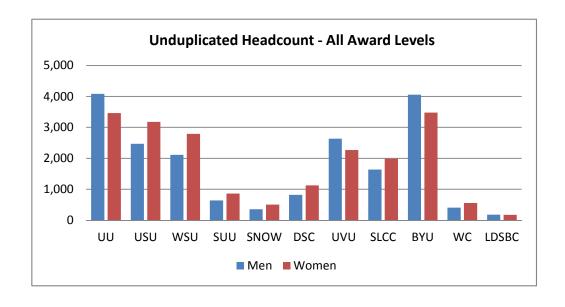

# Degrees & Awards USHE Data Book 2015

Tab B Continued

| TABLE 8  | Doctorate Degrees by Field of Study                                   | 18 |
|----------|-----------------------------------------------------------------------|----|
| TABLE 8  | First Professional Degrees by Field of Study                          | 18 |
| TABLE 8  | Total Degrees and Awards by Field of Study                            | 19 |
| TABLE 9  | Certificates and Degrees Awarded with Comparison Institutions         | 20 |
| TABLE 10 | Unduplicated Headcount of Graduates by Sector, Institution and Age    | 24 |
| FIGURE 5 | Unduplicated Graduate Headcount by Sector and Age                     | 24 |
| TABLE 11 | Unduplicated Headcount of Graduates by Sector, Institution and Gender | 25 |
| FIGURE 6 | Unduplicated Headcount – All Award Levels                             | 25 |
| TABLE 12 | Unduplicated Headcount of Graduates by Sector and Ethnicity           | 26 |
| FIGURE 7 | Unduplicated Headcount of Graduates by Ethnicity                      | 26 |
| TABLE 13 | IPEDS Graduation Rates with Comparable Institutions                   | 27 |