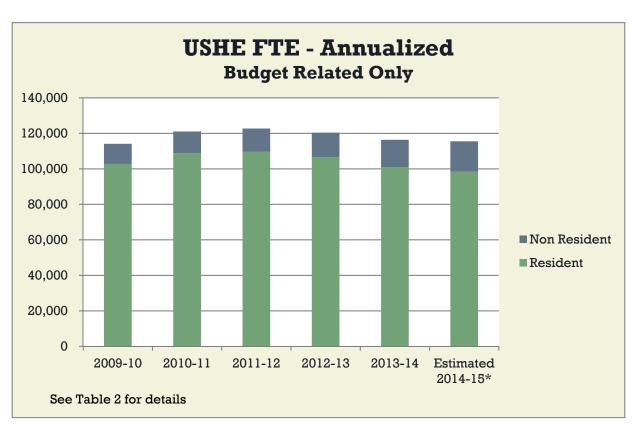

Tab – C Enrollments

Source: Table 2 of Tab C - Enrollments

2015-16 Fall THIRD WEEK FTE (Budget-related and Self-Support)

|       | Resident | Nonresident | Total   | 1-yr   | 5-yr    |
|-------|----------|-------------|---------|--------|---------|
|       |          |             |         | change | change  |
| UU    | 21,421   | 5,150       | 26,571  | 0.24%  | 1.34%   |
| USU   | 16,354   | 4,156       | 20,510  | 5.42%  | 4.96%   |
| WSU   | 11,734   | 1,292       | 13,025  | -0.42% | -5.76%  |
| SUU   | 5,166    | 1,259       | 6,425   | 11.05% | 6.95%   |
| Snow  | 3,307    | 313         | 3,620   | 5.14%  | 11.59%  |
| DSU   | 4,813    | 1,208       | 6,021   | -0.48% | -5.85%  |
| UVU   | 17,310   | 2,378       | 19,688  | 6.08%  | -0.08%  |
| SLCC  | 12,707   | 1,016       | 13,724  | -1.51% | -13.45% |
| Total | 92,812   | 16,772      | 109,584 | 2.59%  | -1.09%  |