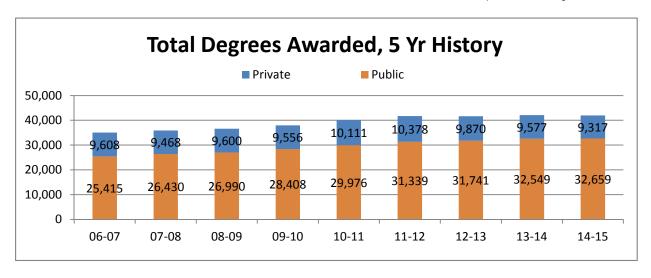

| Year    | Degrees and<br>Awards | Change | % Increase |
|---------|-----------------------|--------|------------|
| 2014-15 | 41,976                | - 150  | -0.36%     |
| 2013-14 | 42,126                | 515    | 1.24%      |
| 2012-13 | 41,611                | - 106  | -0.3%      |
| 2011-12 | 41,717                | 1,630  | 4.1%       |
| 2010-11 | 40,087                | 2,123  | 5.6%       |