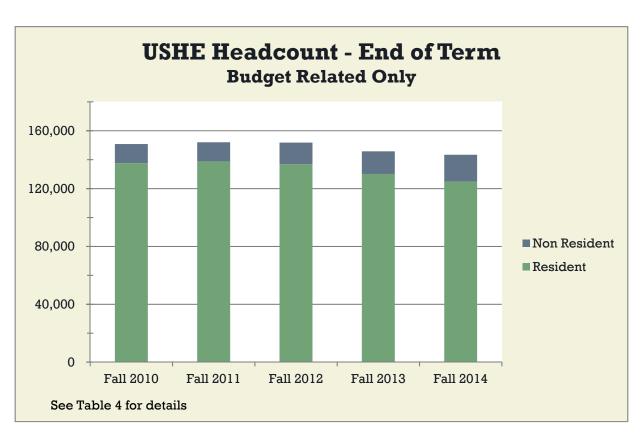

Tab – C Enrollments

Source: Table 2 of Tab C - Enrollments

2015-16 Fall THIRD WEEK FTE (Budget-related and Self-Support)

|       | Resident | Nonresident | Total   | 1-yr   | 5-yr    |
|-------|----------|-------------|---------|--------|---------|
|       |          |             |         | change | change  |
| UU    | 21,421   | 5,150       | 26,571  | 0.24%  | 1.34%   |
| USU   | 16,354   | 4,156       | 20,510  | 5.42%  | 4.96%   |
| WSU   | 11,734   | 1,292       | 13,025  | -0.42% | -5.76%  |
| SUU   | 5,166    | 1,259       | 6,425   | 11.05% | 6.95%   |
| Snow  | 3,307    | 313         | 3,620   | 5.14%  | 11.59%  |
| DSU   | 4,813    | 1,208       | 6,021   | -0.48% | -5.85%  |
| UVU   | 17,310   | 2,378       | 19,688  | 6.08%  | -0.08%  |
| SLCC  | 12,707   | 1,016       | 13,724  | -1.51% | -13.45% |
| Total | 92,812   | 16,772      | 109,584 | 2.59%  | -1.09%  |