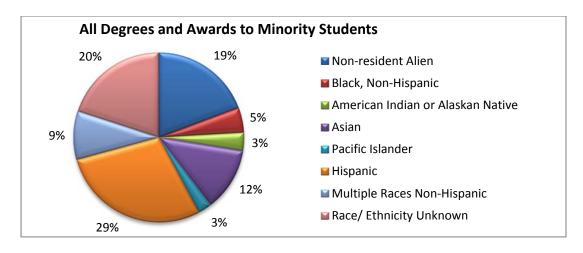

## Degrees & Awards

Tab B

USHE Data Book 2015

| Degrees and Awards Su | ummary                                                                       | 1   |
|-----------------------|------------------------------------------------------------------------------|-----|
| TABLE 1               | Five Year History of Degrees and Awards – Public and Private                 | 2   |
| TABLE 2               | Five Year History of Degrees – All Degrees & Associates Degrees              | 3   |
| TABLE 2               | Five Year History of Degrees – Baccalaureate & Master's Degrees              | 4   |
| TABLE 2               | Five Year History of Degrees – Doctorate & First Professional Degrees        | 5   |
| FIGURE 1              | Total Degrees Awarded – 5 Yr History                                         | 5   |
| TABLE 3               | Types of Degrees and Awards 2013-14                                          | 6   |
| FIGURE 2              | Degrees Awarded – Public Institutions 2013-14                                | 6   |
| TABLE 4               | Degrees and Awards by Race/Ethnicity                                         | 7   |
| TABLE 5               | Degrees and Awards by Race/Ethnicity – All Degrees & Associate's Degrees     | 8   |
| TABLE 5               | Degrees and Awards by Race/Ethnicity – Baccalaureate & Master's Degrees      | 9   |
| TABLE 5               | Degrees and Awards by Race/Ethnicity – Doctorate & First Professional Degree | s10 |
| FIGURE 3              | All Degrees and Awards to Minority Students                                  | 10  |
| TABLE 6               | Degrees Awarded by Race/Ethnicity and Gender                                 | 11  |
| TABLE 7               | Two Year History of Degrees and Awards by Gender                             | 13  |
| FIGURE 4              | Degrees Awarded by Gender 2012-13 & 2013-14                                  | 13  |
| TABLE 8               | Certificates by Field of Study                                               | 14  |
| TABLE 8               | Associate's Degrees by Field of Study                                        | 15  |
| TABLE 8               | Bachelor's Degrees by Field of Study                                         | 16  |
| TABLE 8               | Master's Degrees by Field of Study                                           | 17  |