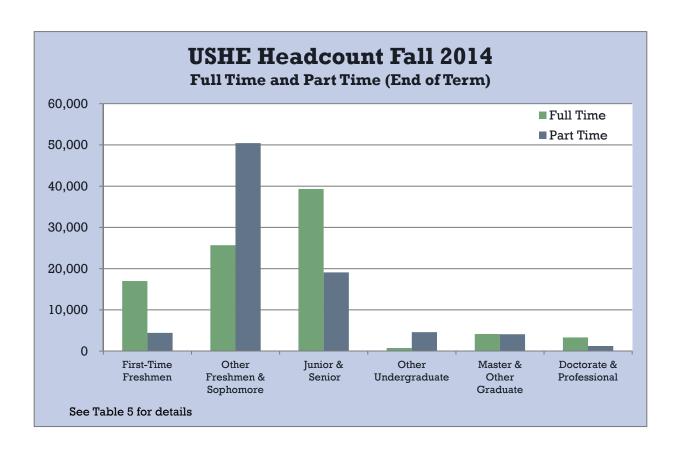

Tab – C Enrollments

Source: Table 2 of Tab C - Enrollments

2015-16 Fall THIRD WEEK FTE (Budget-related and Self-Support)

|       | Resident | Nonresident | Total   | 1-yr   | 5-yr    |
|-------|----------|-------------|---------|--------|---------|
|       |          |             |         | change | change  |
| UU    | 21,421   | 5,150       | 26,571  | 0.24%  | 1.34%   |
| USU   | 16,354   | 4,156       | 20,510  | 5.42%  | 4.96%   |
| WSU   | 11,734   | 1,292       | 13,025  | -0.42% | -5.76%  |
| SUU   | 5,166    | 1,259       | 6,425   | 11.05% | 6.95%   |
| Snow  | 3,307    | 313         | 3,620   | 5.14%  | 11.59%  |
| DSU   | 4,813    | 1,208       | 6,021   | -0.48% | -5.85%  |
| UVU   | 17,310   | 2,378       | 19,688  | 6.08%  | -0.08%  |
| SLCC  | 12,707   | 1,016       | 13,724  | -1.51% | -13.45% |
| Total | 92,812   | 16,772      | 109,584 | 2.59%  | -1.09%  |