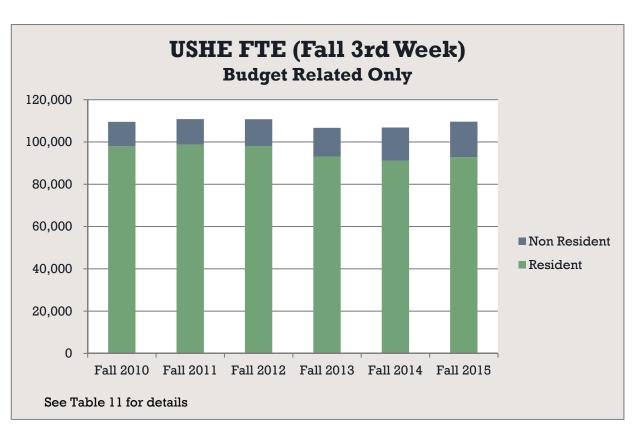

Tab – C Enrollments

Source: Table 2 of Tab C - Enrollments

2015-16 Fall THIRD WEEK FTE (Budget-related and Self-Support)

|       | Resident | Nonresident | Total   | 1-yr   | 5-yr    |
|-------|----------|-------------|---------|--------|---------|
|       |          |             |         | change | change  |
| UU    | 21,421   | 5,150       | 26,571  | 0.24%  | 1.34%   |
| USU   | 16,354   | 4,156       | 20,510  | 5.42%  | 4.96%   |
| WSU   | 11,734   | 1,292       | 13,025  | -0.42% | -5.76%  |
| SUU   | 5,166    | 1,259       | 6,425   | 11.05% | 6.95%   |
| Snow  | 3,307    | 313         | 3,620   | 5.14%  | 11.59%  |
| DSU   | 4,813    | 1,208       | 6,021   | -0.48% | -5.85%  |
| UVU   | 17,310   | 2,378       | 19,688  | 6.08%  | -0.08%  |
| SLCC  | 12,707   | 1,016       | 13,724  | -1.51% | -13.45% |
| Total | 92,812   | 16,772      | 109,584 | 2.59%  | -1.09%  |

Source: Table 11 of Tab C - Enrollments

Source: Enrollment History – Fall Enrollment Third Week

Tab E – Tuition & Fees

2015-16 Annual Undergraduate (1) Tuition and Fees

|             |          | Non-     | Resident       | Resident       |
|-------------|----------|----------|----------------|----------------|
|             | Resident | Resident | 1-yr<br>change | 5-yr<br>change |
| UU          | \$8,197  | \$26,022 | 3.8%           | 30.7%          |
| USU         | \$6,664  | \$19,133 | 4.4%           | 29.4%          |
| WSU         | \$5,339  | \$14,252 | 3.0%           | 23.8%          |
| SUU         | \$6,300  | \$19,132 | 2.6%           | 33.0%          |
| SC          | \$3,484  | \$11,676 | 2.8%           | 26.9%          |
| DSU         | \$4,620  | \$13,206 | 3.7%           | 32.4%          |
| UVU         | \$5,386  | \$15,202 | 2.2%           | 25.6%          |
| SLCC        | \$3,568  | \$11,020 | 2.9%           | 21.7%          |
| USHE Averag | e Change |          | 3.2%           | 27.9%          |