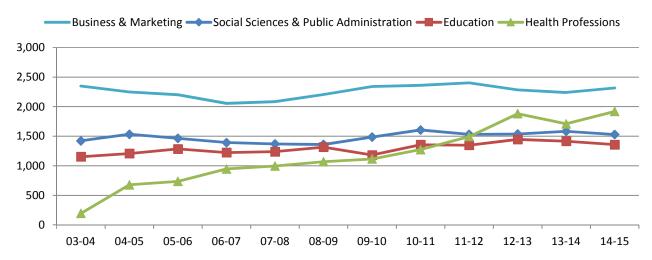

#### At a glance:

- The number of degrees and awards Decreased by .36% to 41,976 this past fiscal year.
- Bachelors degrees in Business remain in top demand among students with Health Professions staying in second place ahead of Social Sciences. Education and Psychology complete the top five in 2014-15
- Number of degrees attained by women (51%) outpaced men (49%) in the 2014-15 fiscal year.