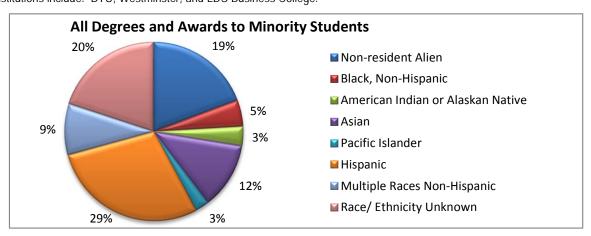

| 3.1%                          | 100%                        |
| Total Public and Private   | 7                         | 7                          | 3                                          | 23    | 2                   | 37       | 418                     | 10                                 | 12                            | 519                         |
|                            | 1.3%                      | 1.3%                       | 0.6%                                       | 4.4%  | 0.4%                | 7.1%     | 80.5%                   | 1.9%                               | 2.3%                          | 100%                        |

#### Notes

<sup>&</sup>lt;sup>(2)</sup> Private institutions include: BYU, Westminster, and LDS Business College.



Source: Table 5, p. 1 of 3, All Degrees and Awards

<sup>(1)</sup> Source: IPEDS Completions Surveys - Academic Year 2014-15

## Degrees and Awards by Race/Ethnicity & Gender (1) Public and Private Institutions in Utah

Academic Year 2014-15

| Institutions by Gender     | Non-<br>resident<br>Alien | Black,<br>Non-<br>Hispanic | American<br>Indian or<br>Alaskan<br>Native | Asian | Pacific<br>Islander | Hispanic | White,<br>Non-<br>Hispanic | Multiple<br>Races Non-<br>Hispanic | Race/<br>Ethnicity<br>Unknown | Total<br>Degrees<br>Awarded |
|----------------------------|---------------------------|----------------------------|--------------------------------------------|-------|---------------------|----------|----------------------------|------------------------------------|--------------