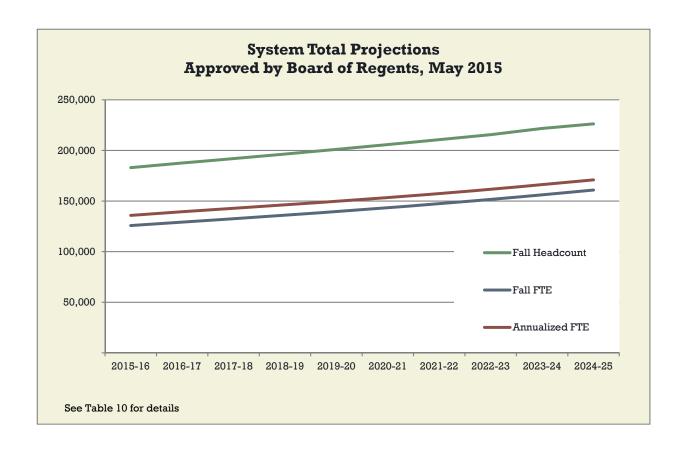

| 10 |
| TABLE 3 - Annualized FTE by Level of Instruction                   | 12 |
| TABLE 4 - Fall Headcount by Line Item                              | 13 |
| TABLE 5 - Fall Headcount by Full Time/Part Time and Class Standing | 15 |
| TABLE 6 - Fall Headcount by Residency Status and Class Standing    | 16 |
| TABLE 7 - Fall Headcount by Age and Gender                         | 17 |
| TABLE 8 - Fall Headcount by County of Origin                       | 18 |
| TABLE 8A - Fall Headcount by County of Origin and Race/Ethnicity   | 19 |
| TABLE 9 - Fall Headcount by Race/Ethnicity & Gender                | 20 |
| TABLE 10 - Projections                                             | 21 |
| TABLE 11 - Fall 3 <sup>rd</sup> Week FTE – Five Year History       | 24 |





















| Blank Page |
|------------|
| <u> </u>   |

Table 1

# Utah System of Higher Education FTE (End of Term) Enrollment History

#### FTE Budget Related Only

|                                   |        | Fall 2010 |               |        | Fall 2011 |         |        | Fall 2012 |         |        | Fall 2013 |         |        | Fall 2014 |               |
|-----------------------------------|--------|-----------|---------------|--------|-----------|---------|--------|-----------|---------|--------|-----------|---------|--------|-----------|---------------|
|                                   | Res    | Non Res   | Total         | Res    | Non Res   | Total   | Res    | Non Res   | Total   | Res    | Non Res   | Total   | Res    | Non Res   | Total         |
| University of Utah