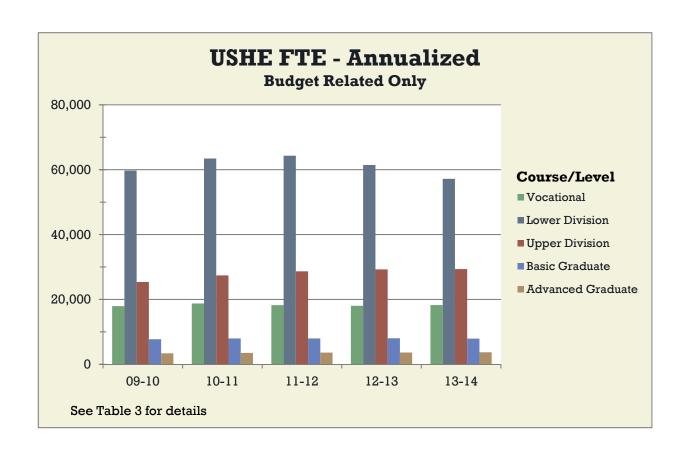

Tab – C Enrollments

Source: Table 2 of Tab C - Enrollments

2015-16 Fall THIRD WEEK FTE (Budget-related and Self-Support)

|       | Resident | Nonresident | Total   | 1-yr   | 5-yr    |
|-------|----------|-------------|---------|--------|---------|
|       |          |             |         | change | change  |
| UU    | 21,421   | 5,150       | 26,571  | 0.24%  | 1.34%   |
| USU   | 16,354   | 4,156       | 20,510  | 5.42%  | 4.96%   |
| WSU   | 11,734   | 1,292       | 13,025  | -0.42% | -5.76%  |
| SUU   | 5,166    | 1,259       | 6,425   | 11.05% | 6.95%   |
| Snow  | 3,307    | 313         | 3,620   | 5.14%  | 11.59%  |
| DSU   | 4,813    | 1,208       | 6,021   | -0.48% | -5.85%  |
| UVU   | 17,310   | 2,378       | 19,688  | 6.08%  | -0.08%  |
| SLCC  | 12,707   | 1,016       | 13,724  | -1.51% | -13.45% |
| Total | 92,812   | 16,772      | 109,584 | 2.59%  | -1.09%  |