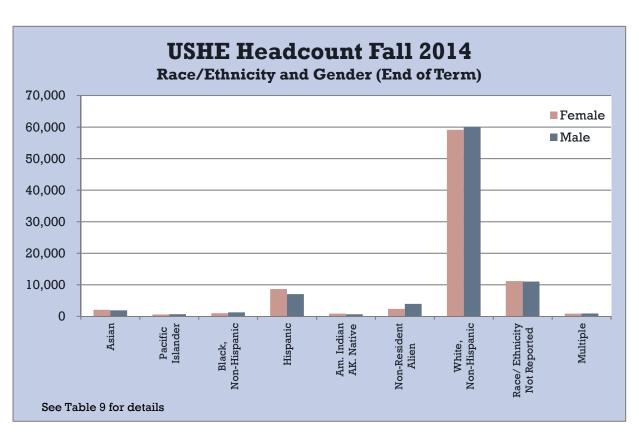

| 10 |
| TABLE 3 - Annualized FTE by Level of Instruction                   | 12 |
| TABLE 4 - Fall Headcount by Line Item                              | 13 |
| TABLE 5 - Fall Headcount by Full Time/Part Time and Class Standing | 15 |
| TABLE 6 - Fall Headcount by Residency Status and Class Standing    | 16 |
| TABLE 7 - Fall Headcount by Age and Gender                         | 17 |
| TABLE 8 - Fall Headcount by County of Origin                       | 18 |
| TABLE 8A - Fall Headcount by County of Origin and Race/Ethnicity   | 19 |
| TABLE 9 - Fall Headcount by Race/Ethnicity & Gender                | 20 |
| TABLE 10 - Projections                                             | 21 |
| TABLE 11 - Fall 3 <sup>rd</sup> Week FTE – Five Year History       | 24 |





















| Blank Page |
|------------|
| <u> </u>   |

Table 1

# Utah System of Higher Education FTE (End of Term) Enrollment History

#### FTE Budget Related Only

|                                   |        | Fall 2010 |               |        | Fall 2011 |         |        | Fall 2012 |         |        | Fall 2013 |         |        | Fall 2014 |               |
|-----------------------------------|--------|-----------|---------------|--------|-----------|---------|--------|-----------|---------|--------|-----------|---------|--------|-----------|---------------|
|                                   | Res    | Non Res   | Total         | Res    | Non Res   | Total   | Res    | Non Res   | Total   | Res    | Non Res   | Total   | Res    | Non Res   | Total         |
| University of Utah