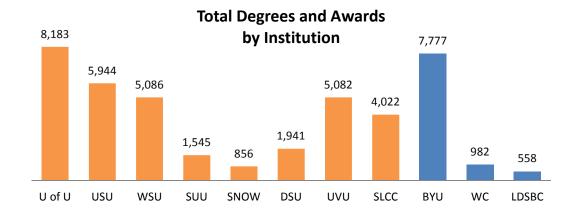

#### Highlights include:

Tab B – Degrees & Awards

|      | Cert. | Assoc. | Bacc.  | Masters | Doct. | 1st Prof | Total  | 1-yr %<br>Change | 5-yr %<br>Change |
|------|-------|--------|--------|---------|-------|----------|--------|------------------|------------------|
| UU   | 222   | 0      | 5,246  | 1,948   | 384   | 383      | 8,183  | 2.0%             | 9.4%             |
| USU  | 247   | 1,272  | 3,551  | 904     | 102   | 6        | 6,082  | 5.0%             | 12.5%            |
| WSU  | 90    | 2,216  | 2,505  | 275     | 0     | 0        | 5,086  | 8.2%             | 22.7%            |
| SUU  | 21    | 294    | 928    | 302     | 0     | 0        | 1,545  | -4.1%            | -11.1%           |
| Snow | 47    | 801    | 8      | 0       | 0     | 0        | 856    | 14.9%            | -17.8%           |
| DSU  | 316   | 1,013  | 612    | 0       | 0     | 0        | 1,941  | -3.1%            | -3.9%            |
| UVU  | 113   | 1,996  | 2,915  | 58      | 0     | 0        | 5,082  | -3.1%            | 21.3%            |
| SLCC | 640   | 3,382  | 0      | 0       | 0     | 0        | 4,022  | -9.2%            | -3.8%            |
| USHE | 1,696 | 10,974 | 15,765 | 3,487   | 486   | 389      | 32,797 | 0.8%             | 8.6%             |