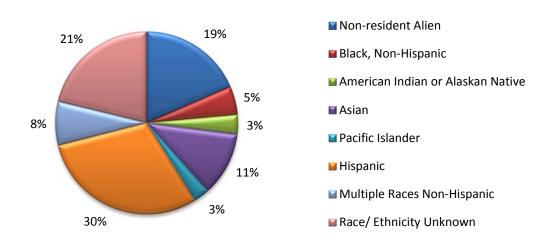

### USHE FTE (Annualized) Budget Related Only

Source: Table 2 of Tab C - Enrollments

| 2014-13 Fail THIRD WEEK FTE (Budget-Telated and Sell-Support) |          |             |         |                |                |  |  |  |
|---------------------------------------------------------------|----------|-------------|---------|----------------|----------------|--|--|--|
|                                                               | Resident | Nonresident | Total   | 1-yr<br>change | 5-yr<br>change |  |  |  |
| UU                                                            | 21,378   | 5,364       | 26,742  | -0.71%         | 9.54%          |  |  |  |
| USU                                                           | 16,966   | 3,923       | 20,889  | 1.62%          | 7.71%          |  |  |  |
| WSU                                                           | 14,895   | 1,038       | 15,932  | 2.02%          | 8.03%          |  |  |  |
| SUU                                                           | 5,139    | 1,011       | 6,150   | -0.54%         | -4.75%         |  |  |  |
| Snow                                                          | 3,414    | 333         | 3,746   | 4.62%          | 21.22%         |  |  |  |
| DSU                                                           | 5,196    | 1,209       | 6,405   | 3.56%          | 15.00%         |  |  |  |
| UVU                                                           | 18,681   | 2,655       | 21,335  | 3.08%          | 8.47%          |  |  |  |
| SLCC                                                          | 14,895   | 1,038       | 15,932  | -5.86%         | -11.26%        |  |  |  |
| Total                                                         | 100,563  | 16,570      | 117,133 | 0.39%          | 5.25%          |  |  |  |

2014-15 Fall THIRD WEEK FTE (Budget-related and Self-Support)

Source: Table 11 of Tab C – Enrollments

Source: Enrollment History - Fall Enrollment Third Week