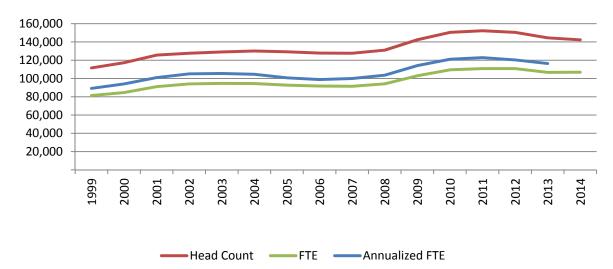

2014-15 Fall THIRD WEEK FTE (Budget-related and Self-Support)

Source: Table 11 of Tab C – Enrollments

Source: Enrollment History - Fall Enrollment Third Week