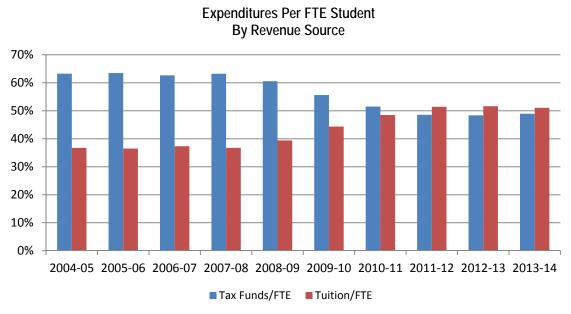

## Tab H – Budget History

Source: Table 9 of Tab H - Budget History

Tab J – Staffing