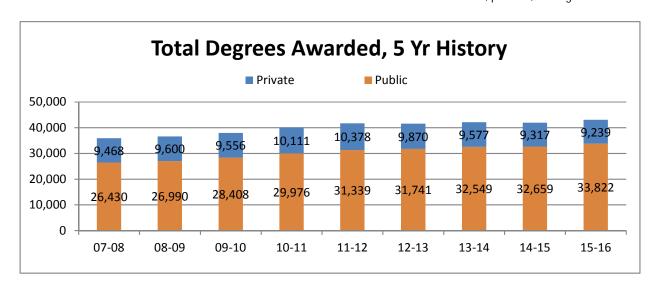

| Year    | Degrees and<br>Awards | Change | % Increase |
|---------|-----------------------|--------|------------|
| 2015-16 | 43,039                | 1,063  | 2.53%      |
| 2014-15 | 41,976                | - 150  | -0.36%     |
| 2013-14 | 42,126                | 515    | 1.24%      |
| 2012-13 | 41,611                | - 106  | -0.3%      |
| 2011-12 | 41,717                | 1,630  | 4.1%       |

## **Top Bachelors Degrees Awarded by USHE**

Academic Years 2005 - 2016

TABLE 1

Five Year History of Degrees and Awards (1)

By Public and Private Institutions in Utah

2011-12 through 2015-16

| Degrees and Awards       |    | 2011-12 | 2012-13 | 2013-14 | 2014-15 | 2015-16 | Change<br>2014-15<br>2015-16 | % Change<br>2014-15<br>2015-16 |
|--------------------------|----|---------|---------|---------|---------|---------|------------------------------|--------------------------------|
| Certificates < 1 Yr.     |    |         |         |         |         | _       |                              |                                |
| Public Institutions      |    | 1,278   | 1,186   | 924     | 994     | 1,102   | 108                          | 10.87%                         |
| Private Institutions     |    | 1       |         |         |         | 6       | 6                            | na                             |
| Tot                      | al | 1,278   | 1,186   | 924     | 994     | 1,108   | 70                           | 7.04%                          |
| Certificates > 1 Yr. (3) |    |         |         |         |         |         |                              |                                |
| Public Institutions      |    | 936     | 778     | 881     | 702     | 1,126   | 424                          | 60.40%                         |
| Private Institutions     | _  | 333     | 297     | 290     | 222     | 164     | -58                          | -26.13%                        |
| Tot                      | al | 1,269   | 1,075   | 1,171   | 924     | 1,290   | 366                          | 39.61%                         |
| Associate's Degrees      |    |         |         |         |         |         |                              |                                |
| Public Institutions      |    | 10,641  | 10,383  | 11,242  | 10,974  | 11,483  | 509                          | 4.64%                          |
| Private Institutions     | _  | 469     | 501     | 403     | 379     | 466     | 87                           | 22.96%                         |
| Tot                      | al | 11,110  | 10,884  | 11,645  | 11,353  | 11,949  | 596                          | 5.25%                          |
| Baccalaureate Degrees    |    |         |         |         |         |         |                              |                                |
| Public Institutions      |    | 14,467  | 15,295  | 15,337  | 15,765  | 15,934  | 169                          | 1.07%                          |
| Private Institutions     | _  | 7,772   | 7,339   | 7,244   | 7,083   | 6,982   | -101                         | -1.43%                         |
| Tot                      | al | 22,239  | 22,634  | 22,581  | 22,848  | 22,916  | 68                           | 0.30%                          |
| Master's Degrees         |    |         |         |         |         |         |                              |                                |
| Public Institutions      |    | 3,429   | 3,501   | 3,339   | 3,487   | 3,360   | -127                         | -3.64%                         |
| Private Institutions     |    | 1,565   | 1,487   | 1,415   | 1,406   | 1,374   | -32                          | -2.28%                         |
| Tot                      | al | 4,994   | 4,988   | 4,754   | 4,893   | 4,734   | -159                         | -3.25%                         |
| Doctorate Degrees        |    |         |         |         |         |         |                              |                                |
| Public Institutions      |    | 433     | 429     | 439     | 486     | 425     | -61                          | -12.55%                        |
| Private Institutions     |    | 92      | 100     | 84      | 97      | 107     | 10                           | 10.31%                         |
| Tot                      | al | 525     | 529     | 523     | 583     | 532     | -51                          | -8.75%                         |
| First Prof. Degrees      |    |         |         |         |         |         |                              |                                |
| Public Institutions      |    | 384     | 406     | 387     | 389     | 392     | 3                            | 0.77%                          |
| Private Institutions     |    | 147     | 146     | 141     | 130     | 146     | 16                           | 12.31%                         |
| Tot                      | al | 531     | 552     | 528     | 519     | 538     | 19                           | 3.66%                          |
| Total Degrees & Awards   |    |         |         |         |         |         |                              |                                |
| Public Institutions      |    | 30,290  | 30,792  | 31,625  | 31,803  | 33,822  | 2,019                        | 6.35%                          |
| Private Institutions     |    | 10,378  | 9,870   | 9,577   | 9,317   | 9,239   | -78                          | -0.84%                         |
| Grand Tol                | al | 41,946  | 41,848  | 42,126  | 42,114  | 43,067  | 953                          | 2.26%                          |