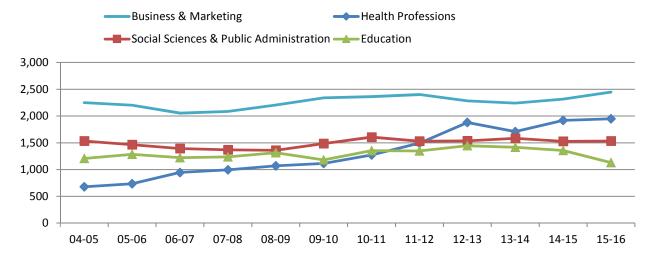

#### At a glance:

- The number of degrees and awards Increased by 2.53 to 43,039 this past fiscal year.
- Bachelors degrees in Business remain in top demand among students with Health Professions staying in second place ahead of Social Sciences. Education and Psychology complete the top five in 2015-16
- Number of degrees attained by women (50%) equaled men (50%) in the 2015-16 fiscal year.