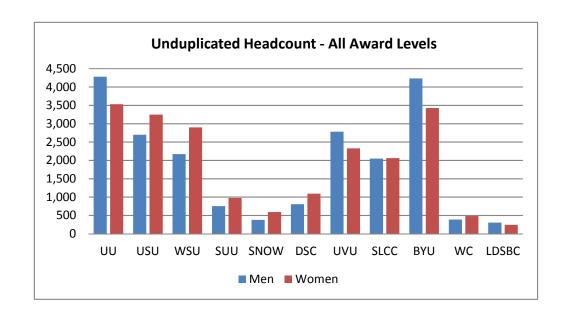

# Degrees & Awards

Tab B

USHE Data Book 2017

| Degrees and Awards S | ummary                                                                | 1  |
|----------------------|-----------------------------------------------------------------------|----|
| TABLE 1              | Five Year History of Degrees and Awards – Public and Private          | 2  |
| TABLE 2              | Five Year History of Degrees                                          | 3  |
| FIGURE 1             | Total Degrees Awarded – 5 Yr. History                                 | 5  |
| TABLE 3              | Types of Degrees and Awards                                           | 6  |
| FIGURE 2             | Degrees Awarded – Public Institutions                                 | 6  |
| TABLE 4              | Degrees and Awards by Race/Ethnicity by Public and Private            | 7  |
| TABLE 5              | Degrees and Awards by Race/Ethnicity by Institution                   | 8  |
| FIGURE 3             | All Degrees and Awards to Minority Students                           | 10 |
| TABLE 6              | Degrees Awarded by Race/Ethnicity and Gender                          | 11 |
| TABLE 7              | Two Year History of Degrees and Awards by Gender                      | 13 |
| FIGURE 4             | Degrees Awarded by Gender                                             | 13 |
| TABLE 8              | Awards by Field of Study                                              | 14 |
| TABLE 9              | Certificates and Degrees Awarded with Comparison Institutions         | 20 |
| TABLE 10             | Unduplicated Headcount of Graduates by Sector, Institution and Age    | 24 |
| FIGURE 5             | Unduplicated Graduate Headcount by Sector and Age                     | 24 |
| TABLE 11             | Unduplicated Headcount of Graduates by Sector, Institution and Gender | 25 |
| FIGURE 6             | Unduplicated Headcount – All Award Levels                             | 25 |
| TABLE 12             | Unduplicated Headcount of Graduates by Sector and Ethnicity           | 26 |
| FIGURE 7             | Unduplicated Headcount of Graduates by Ethnicity                      | 26 |
| TABLE 13             | IPEDS Graduation Rates with Comparable Institutions                   | 27 |