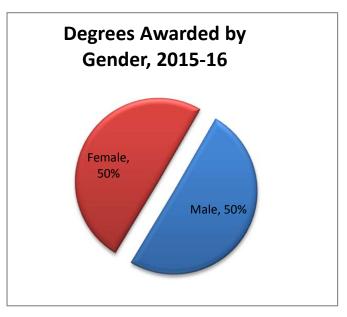

# Degrees & Awards

Tab B

USHE Data Book 2017

| Degrees and Awards S | ummary                                                                | 1  |
|----------------------|-----------------------------------------------------------------------|----|
| TABLE 1              | Five Year History of Degrees and Awards – Public and Private          | 2  |
| TABLE 2              | Five Year History of Degrees                                          | 3  |
| FIGURE 1             | Total Degrees Awarded – 5 Yr. History                                 | 5  |
| TABLE 3              | Types of Degrees and Awards                                           | 6  |
| FIGURE 2             | Degrees Awarded – Public Institutions                                 | 6  |
| TABLE 4              | Degrees and Awards by Race/Ethnicity by Public and Private            | 7  |
| TABLE 5              | Degrees and Awards by Race/Ethnicity by Institution                   | 8  |
| FIGURE 3             | All Degrees and Awards to Minority Students                           | 10 |
| TABLE 6              | Degrees Awarded by Race/Ethnicity and Gender                          | 11 |
| TABLE 7              | Two Year History of Degrees and Awards by Gender                      | 13 |
| FIGURE 4             | Degrees Awarded by Gender                                             | 13 |
| TABLE 8              | Awards by Field of Study                                              | 14 |
| TABLE 9              | Certificates and Degrees Awarded with Comparison Institutions         | 20 |
| TABLE 10             | Unduplicated Headcount of Graduates by Sector, Institution and Age    | 24 |
| FIGURE 5             | Unduplicated Graduate Headcount by Sector and Age                     | 24 |
| TABLE 11             | Unduplicated Headcount of Graduates by Sector, Institution and Gender | 25 |
| FIGURE 6             | Unduplicated Headcount – All Award Levels                             | 25 |
| TABLE 12             | Unduplicated Headcount of Graduates by Sector and Ethnicity           | 26 |
| FIGURE 7             | Unduplicated Headcount of Graduates by Ethnicity                      | 26 |
| TABLE 13             | IPEDS Graduation Rates with Comparable Institutions                   | 27 |

#### At a glance:

- The number of degrees and awards Increased by 2.53 to 43,039 this past fiscal year.
- Bachelors degrees in Business remain in top demand among students with Health Professions staying in second place ahead of Social Sciences. Education and Psychology complete the top five in 2015-16
- Number of degrees attained by women (50%) equaled men (50%) in the 2015-16 fiscal year.