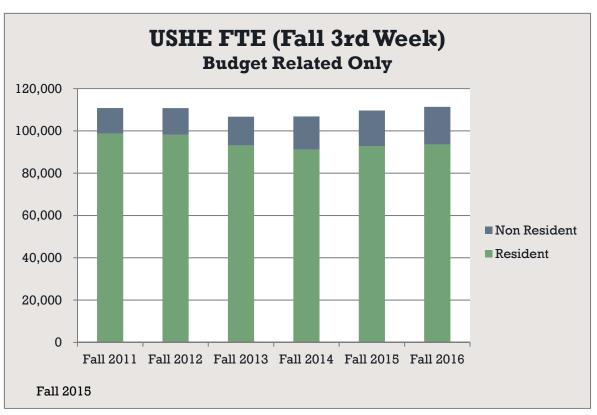

Tab – C Enrollments

Source: Table 2 of Tab C – Enrollments

2016-17 Fall THIRD WEEK FTE (Budget-related and Self-Support)

|       | Resident | Nonresident | Total     | 1-yr<br>change | 5-yr<br>change |
|-------|----------|-------------|-----------|----------------|----------------|
| UU    | 21627.54 | 5811.91     | 27439.45  | 1.96%          | 1.02%          |
| USU   | 17601.74 | 4372.74     | 21974.48  | -0.75%         | 5.81%          |
| WSU   | 14921.37 | 1587.9      | 16509.27  | 2.89%          | -0.91%         |
| SUU   | 5793.47  | 1466.6      | 7260.07   | 4.78%          | 11.87%         |
| Snow  | 3686.37  | 347.43      | 4033.8    | 3.19%          | 14.05%         |
| DSU   | 5426.87  | 1424.63     | 6851.5    | 7.37%          | 4.78%          |
| UVU   | 20548.07 | 3157.43     | 23705.5   | 4.93%          | 9.67%          |
| SLCC  | 14564.95 | 1058.92     | 15623.87  | 0.46%          | -5.95%         |
| Total | 104170.4 | 19227.56    | 123397.94 | 2.44%          | 3.36%          |

Source: Table 11 of Tab C - Enrollments

Source: Enrollment History – Fall Enrollment Third Week

*Tab E – Tuition & Fees* 2016-17 Annual Undergraduate (1) Tuition and Fees

|                             |          | Non-     | Resident    | Resident    |
|-----------------------------|----------|----------|-------------|-------------|
|                             | Resident | Resident | 1-yr change | 5-yr change |
| University of Utah          | \$ 8,518 | \$27,039 | 3.9%        | 19.3%       |
| Utah State University       | \$ 6,866 | \$19,772 | 3.0%        | 15.8%       |
| Weber State University      | \$ 5,523 | \$14,749 | 3.5%        | 15.8%       |
| Southern Utah University    | \$ 6,530 | \$19,810 | 3.7%        | 17.1%       |
| Snow College                | \$ 3,592 | \$12,070 | 3.1%        | 16.4%       |
| Dixie State University      | \$ 4,840 | \$13,855 | 4.8%        | 18.4%       |
| Utah Valley University      | \$ 5,530 | \$15,690 | 2.7%        | 15.5%       |
| Salt Lake Community College | \$ 3,689 | \$11,728 | 3.4%        | 16.4%       |
| USHE Average Change         | •        |          | 3.5%        | 16.8%       |