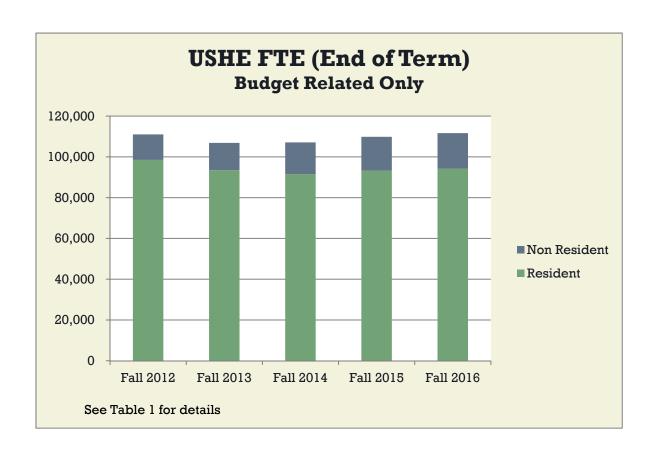

Tab – C Enrollments

Source: Table 2 of Tab C – Enrollments

2016-17 Fall THIRD WEEK FTE (Budget-related and Self-Support)

|       | Resident | Nonresident | Total     | 1-yr<br>change | 5-yr<br>change |
|-------|----------|-------------|-----------|----------------|----------------|
| UU    | 21627.54 | 5811.91     | 27439.45  | 1.96%          | 1.02%          |
| USU   | 17601.74 | 4372.74     | 21974.48  | -0.75%         | 5.81%          |
| WSU   | 14921.37 | 1587.9      | 16509.27  | 2.89%          | -0.91%         |
| SUU   | 5793.47  | 1466.6      | 7260.07   | 4.78%          | 11.87%         |
| Snow  | 3686.37  | 347.43      | 4033.8    | 3.19%          | 14.05%         |
| DSU   | 5426.87  | 1424.63     | 6851.5    | 7.37%          | 4.78%          |
| UVU   | 20548.07 | 3157.43     | 23705.5   | 4.93%          | 9.67%          |
| SLCC  | 14564.95 | 1058.92     | 15623.87  | 0.46%          | -5.95%         |
| Total | 104170.4 | 19227.56    | 123397.94 | 2.44%          | 3.36%          |