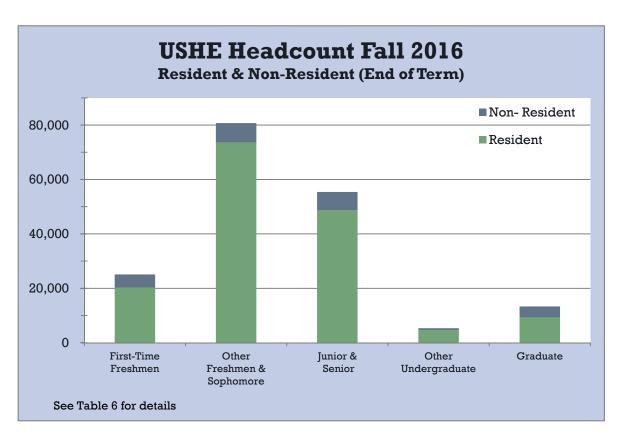

Tab – C Enrollments

Source: Table 2 of Tab C – Enrollments

2016-17 Fall THIRD WEEK FTE (Budget-related and Self-Support)

|       | Resident | Nonresident | Total     | 1-yr<br>change | 5-yr<br>change |
|-------|----------|-------------|-----------|----------------|----------------|
| UU    | 21627.54 | 5811.91     | 27439.45  | 1.96%          | 1.02%          |
| USU   | 17601.74 | 4372.74     | 21974.48  | -0.75%         | 5.81%          |
| WSU   | 14921.37 | 1587.9      | 16509.27  | 2.89%          | -0.91%         |
| SUU   | 5793.47  | 1466.6      | 7260.07   | 4.78%          | 11.87%         |
| Snow  | 3686.37  | 347.43      | 4033.8    | 3.19%          | 14.05%         |
| DSU   | 5426.87  | 1424.63     | 6851.5    | 7.37%          | 4.78%          |
| UVU   | 20548.07 | 3157.43     | 23705.5   | 4.93%          | 9.67%          |
| SLCC  | 14564.95 | 1058.92     | 15623.87  | 0.46%          | -5.95%         |
| Total | 104170.4 | 19227.56    | 123397.94 | 2.44%          | 3.36%          |