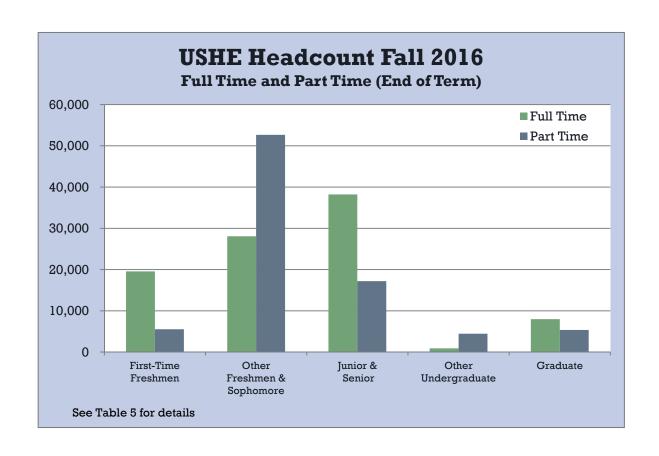

Tab – C Enrollments

Source: Table 2 of Tab C – Enrollments

2016-17 Fall THIRD WEEK FTE (Budget-related and Self-Support)

|       | Resident | Nonresident | Total     | 1-yr<br>change | 5-yr<br>change |
|-------|----------|-------------|-----------|----------------|----------------|
| UU    | 21627.54 | 5811.91     | 27439.45  | 1.96%          | 1.02%          |
| USU   | 17601.74 | 4372.74     | 21974.48  | -0.75%         | 5.81%          |
| WSU   | 14921.37 | 1587.9      | 16509.27  | 2.89%          | -0.91%         |
| SUU   | 5793.47  | 1466.6      | 7260.07   | 4.78%          | 11.87%         |
| Snow  | 3686.37  | 347.43      | 4033.8    | 3.19%          | 14.05%         |
| DSU   | 5426.87  | 1424.63     | 6851.5    | 7.37%          | 4.78%          |
| UVU   | 20548.07 | 3157.43     | 23705.5   | 4.93%          | 9.67%          |
| SLCC  | 14564.95 | 1058.92     | 15623.87  | 0.46%          | -5.95%         |
| Total | 104170.4 | 19227.56    | 123397.94 | 2.44%          | 3.36%          |