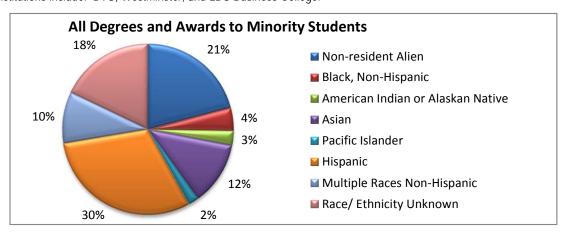

# Degrees & Awards

Tab B

USHE Data Book 2017

| Degrees and Awards S | ummary                                                                | 1  |
|----------------------|-----------------------------------------------------------------------|----|
| TABLE 1              | Five Year History of Degrees and Awards – Public and Private          | 2  |
| TABLE 2              | Five Year History of Degrees                                          | 3  |
| FIGURE 1             | Total Degrees Awarded – 5 Yr. History                                 | 5  |
| TABLE 3              | Types of Degrees and Awards                                           | 6  |
| FIGURE 2             | Degrees Awarded – Public Institutions                                 | 6  |
| TABLE 4              | Degrees and Awards by Race/Ethnicity by Public and Private            | 7  |
| TABLE 5              | Degrees and Awards by Race/Ethnicity by Institution                   | 8  |
| FIGURE 3             | All Degrees and Awards to Minority Students                           | 10 |
| TABLE 6              | Degrees Awarded by Race/Ethnicity and Gender                          | 11 |
| TABLE 7              | Two Year History of Degrees and Awards by Gender                      | 13 |
| FIGURE 4             | Degrees Awarded by Gender                                             | 13 |
| TABLE 8              | Awards by Field of Study                                              | 14 |
| TABLE 9              | Certificates and Degrees Awarded with Comparison Institutions         | 20 |
| TABLE 10             | Unduplicated Headcount of Graduates by Sector, Institution and Age    | 24 |
| FIGURE 5             | Unduplicated Graduate Headcount by Sector and Age                     | 24 |
| TABLE 11             | Unduplicated Headcount of Graduates by Sector, Institution and Gender | 25 |
| FIGURE 6             | Unduplicated Headcount – All Award Levels                             | 25 |
| TABLE 12             | Unduplicated Headcount of Graduates by Sector and Ethnicity           | 26 |
| FIGURE 7             | Unduplicated Headcount of Graduates by Ethnicity                      | 26 |
| TABLE 13             | IPEDS Graduation Rates with Comparable Institutions                   | 27 |

## **Degrees and Awards**

Includes public institutions, BYU, LDS Business College, and Westminster College Fiscal-year data: 2015-16