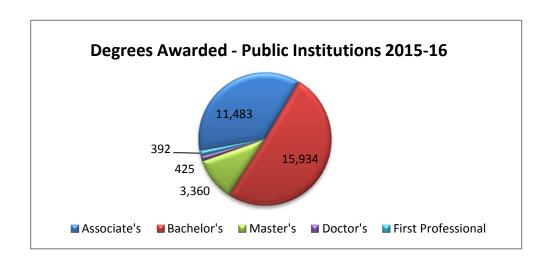

#### Highlights include:

*Tab B – Degrees & Awards* 2015-16

|      | Cert. <<br>1yr | Cert ><br>1yr | Assoc. | Bacc.  | Masters | Doct. | 1st Prof | Total  | 1-yr %<br>Change | 5-yr %<br>Change |
|------|----------------|---------------|--------|--------|---------|-------|----------|--------|------------------|------------------|
| UU   |                | 386           |        | 5,167  | 1,901   | 331   | 384      | 8,169  | -0.2%            | 4.4%             |
| USU  |                | 167           | 1,252  | 3,810  | 830     | 94    | 8        | 6,161  | 1.3%             | 7.3%             |
| WSU  | 76             | 42            | 2,245  | 2,488  | 254     |       |          | 5,105  | 0.4%             | 13.3%            |
| SUU  | 17             | 14            | 532    | 937    | 278     |       |          | 1,778  | 15.1%            | 10.7%            |
| Snow |                | 79            | 864    | 25     |         |       |          | 968    | 13.1%            | -11.0%           |
| DSU  | 286            | 13            | 974    | 646    |         |       |          | 1,919  | -1.1%            | -6.4%            |
| UVU  | 89             | 89            | 1,929  | 2,903  | 97      |       |          | 5,107  | 0.5%             | 12.0%            |
| SLCC | 545            | 355           | 3,687  |        |         |       |          | 4,587  | 14.0%            | 9.5%             |
| USHE | 1,013          | 1,145         | 11,483 | 15,976 | 3,360   | 425   | 392      | 33,794 | 3.0%             | 7.1%             |

## **Top Bachelors Degrees Awarded by USHE**

Academic Years 2005 - 2016

TABLE 1

Five Year History of Degrees and Awards (1)

By Public and Private Institutions in Utah

2011-12 through 2015-16

| Degrees and Awards       |    | 2011-12 | 2012-13 | 2013-14 | 2014-15 | 2015-16 | Change<br>2014-15<br>2015-16 | % Change<br>2014-15<br>2015-16 |
|--------------------------|----|---------|---------|---------|---------|---------|------------------------------|--------------------------------|
| Certificates < 1 Yr.     |    |         |         |         |         | _       |                              |                                |
| Public Institutions      |    | 1,278   | 1,186   | 924     | 994     | 1,102   | 108                          | 10.87%                         |
| Private Institutions     |    | 1       |         |         |         | 6       | 6                            | na                             |
| Tot                      | al | 1,278   | 1,186   | 924     | 994     | 1,108   | 70                           | 7.04%                          |
| Certificates > 1 Yr. (3) |    |         |         |         |         |         |                              |                                |
| Public Institutions      |    | 936     | 778     | 881     | 702     | 1,126   | 424                          | 60.40%                         |
| Private Institutions     | _  | 333     | 297     | 290     | 222     | 164     | -58                          | -26.13%                        |
| Tot                      | al | 1,269   | 1,075   | 1,171   | 924     | 1,290   | 366                          | 39.61%                         |
| Associate's Degrees      |    |         |         |         |         |         |                              |                                |
| Public Institutions      |    | 10,641  | 10,383  | 11,242  | 10,974  | 11,483  | 509                          | 4.64%                          |
| Private Institutions     | _  | 469     | 501     | 403     | 379     | 466     | 87                           | 22.96%                         |
| Tot                      | al | 11,110  | 10,884  | 11,645  | 11,353  | 11,949  | 596                          | 5.25%                          |
| Baccalaureate Degrees    |    |         |         |         |         |         |                              |                                |
| Public Institutions      |    | 14,467  | 15,295  | 15,337  | 15,765  | 15,934  | 169                          | 1.07%                          |
| Private Institutions     | _  | 7,772   | 7,339   | 7,244   | 7,083   | 6,982   | -101                         | -1.43%                         |
| Tot                      | al | 22,239  | 22,634  | 22,581  | 22,848  | 22,916  | 68                           | 0.30%                          |
| Master's Degrees         |    |         |         |         |         |         |                              |                                |
| Public Institutions      |    | 3,429   | 3,501   | 3,339   | 3,487   | 3,360   | -127                         | -3.64%                         |
| Private Institutions     |    | 1,565   | 1,487   | 1,415   | 1,406   | 1,374   | -32                          | -2.28%                         |
| Tot                      | al | 4,994   | 4,988   | 4,754   | 4,893   | 4,734   | -159                         | -3.25%                         |
| Doctorate Degrees        |    |         |         |         |         |         |                              |                                |
| Public Institutions      |    | 433     | 429     | 439     | 486     | 425     | -61                          | -12.55%                        |
| Private Institutions     |    | 92      | 100     | 84      | 97      | 107     | 10                           | 10.31%                         |
| Tot                      | al | 525     | 529     | 523     | 583     | 532     | -51                          | -8.75%                         |
| First Prof. Degrees      |    |         |         |         |         |         |                              |                                |
| Public Institutions      |    | 384     | 406     | 387     | 389     | 392     | 3                            | 0.77%                          |
| Private Institutions     |    | 147     | 146     | 141     | 130     | 146     | 16                           | 12.31%                         |
| Tot                      | al | 531     | 552     | 528     | 519     | 538     | 19                           | 3.66%                          |
| Total Degrees & Awards   |    |         |         |         |         |         |                              |                                |
| Public Institutions      |    | 30,290  | 30,792  | 31,625  | 31,803  | 33,822  | 2,019                        | 6.35%                          |
| Private Institutions     |    | 10,378  | 9,870   | 9,577   | 9,317   | 9,239   | -78                          | -0.84%                         |
| Grand Tol                | al | 41,946  | 41,848  | 42,126  | 42,114  | 43,067  | 953                          | 2.26%                          |