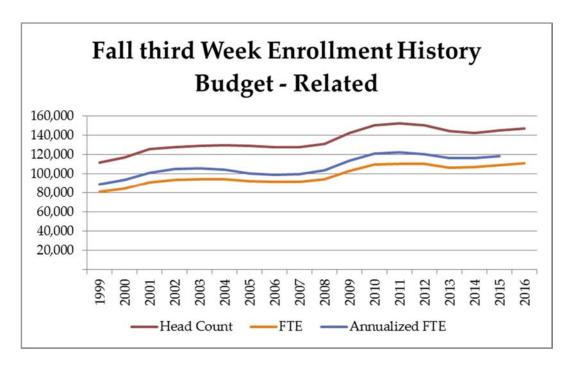

Tab – C Enrollments

Source: Table 2 of Tab C – Enrollments

2016-17 Fall THIRD WEEK FTE (Budget-related and Self-Support)

|       | Resident | Nonresident | Total     | 1-yr<br>change | 5-yr<br>change |
|-------|----------|-------------|-----------|----------------|----------------|
| UU    | 21627.54 | 5811.91     | 27439.45  | 1.96%          | 1.02%          |
| USU   | 17601.74 | 4372.74     | 21974.48  | -0.75%         | 5.81%          |
| WSU   | 14921.37 | 1587.9      | 16509.27  | 2.89%          | -0.91%         |
| SUU   | 5793.47  | 1466.6      | 7260.07   | 4.78%          | 11.87%         |
| Snow  | 3686.37  | 347.43      | 4033.8    | 3.19%          | 14.05%         |
| DSU   | 5426.87  | 1424.63     | 6851.5    | 7.37%          | 4.78%          |
| UVU   | 20548.07 | 3157.43     | 23705.5   | 4.93%          | 9.67%          |
| SLCC  | 14564.95 | 1058.92     | 15623.87  | 0.46%          | -5.95%         |
| Total | 104170.4 | 19227.56    | 123397.94 | 2.44%          | 3.36%          |

Source: Table 11 of Tab C - Enrollments

Source: Enrollment History – Fall Enrollment Third Week

*Tab E – Tuition & Fees* 2016-17 Annual Undergraduate (1) Tuition and Fees

|                             |          | Non-     | Resident    | Resident    |
|-----------------------------|----------|----------|-------------|-------------|
|                             | Resident | Resident | 1-yr change | 5-yr change |
| University of Utah          | \$ 8,518 | \$27,039 | 3.9%        | 19.3%       |
| Utah State University       | \$ 6,866 | \$19,772 | 3.0%        | 15.8%       |
| Weber State University      | \$ 5,523 | \$14,749 | 3.5%        | 15.8%       |
| Southern Utah University    | \$ 6,530 | \$19,810 | 3.7%        | 17.1%       |
| Snow College                | \$ 3,592 | \$12,070 | 3.1%        | 16.4%       |
| Dixie State University      | \$ 4,840 | \$13,855 | 4.8%        | 18.4%       |
| Utah Valley University      | \$ 5,530 | \$15,690 | 2.7%        | 15.5%       |
| Salt Lake Community College | \$ 3,689 | \$11,728 | 3.4%        | 16.4%       |
| USHE Average Change         | •        |          | 3.5%        | 16.8%       |