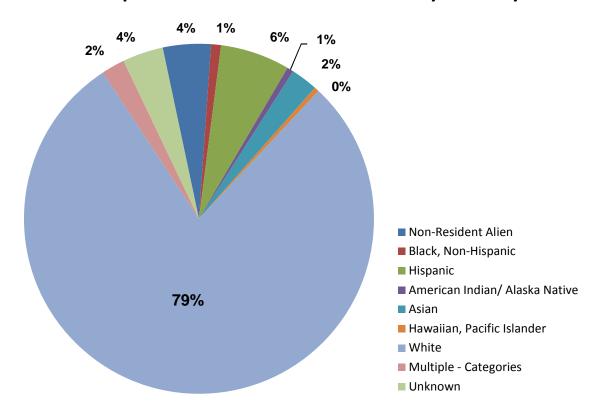

# Degrees & Awards

Tab B

USHE Data Book 2017

| Degrees and Awards S | ummary                                                                | 1  |
|----------------------|-----------------------------------------------------------------------|----|
| TABLE 1              | Five Year History of Degrees and Awards – Public and Private          | 2  |
| TABLE 2              | Five Year History of Degrees                                          | 3  |
| FIGURE 1             | Total Degrees Awarded – 5 Yr. History                                 | 5  |
| TABLE 3              | Types of Degrees and Awards                                           | 6  |
| FIGURE 2             | Degrees Awarded – Public Institutions                                 | 6  |
| TABLE 4              | Degrees and Awards by Race/Ethnicity by Public and Private            | 7  |
| TABLE 5              | Degrees and Awards by Race/Ethnicity by Institution                   | 8  |
| FIGURE 3             | All Degrees and Awards to Minority Students                           | 10 |
| TABLE 6              | Degrees Awarded by Race/Ethnicity and Gender                          | 11 |
| TABLE 7              | Two Year History of Degrees and Awards by Gender                      | 13 |
| FIGURE 4             | Degrees Awarded by Gender                                             | 13 |
| TABLE 8              | Awards by Field of Study                                              | 14 |
| TABLE 9              | Certificates and Degrees Awarded with Comparison Institutions         | 20 |
| TABLE 10             | Unduplicated Headcount of Graduates by Sector, Institution and Age    | 24 |
| FIGURE 5             | Unduplicated Graduate Headcount by Sector and Age                     | 24 |
| TABLE 11             | Unduplicated Headcount of Graduates by Sector, Institution and Gender | 25 |
| FIGURE 6             | Unduplicated Headcount – All Award Levels                             | 25 |
| TABLE 12             | Unduplicated Headcount of Graduates by Sector and Ethnicity           | 26 |
| FIGURE 7             | Unduplicated Headcount of Graduates by Ethnicity                      | 26 |
| TABLE 13             | IPEDS Graduation Rates with Comparable Institutions                   | 27 |