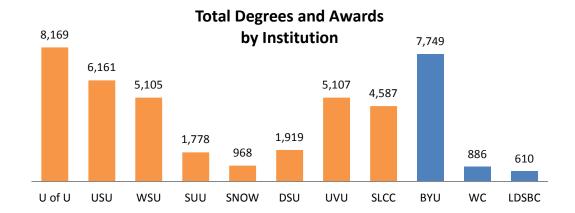

## **Top Bachelors Degrees Awarded by USHE**

Academic Years 2005 - 2016

TABLE 1

Five Year History of Degrees and Awards (1)

By Public and Private Institutions in Utah

2011-12 through 2015-16

| Degrees and Awards       |    | 2011-12 | 2012-13 | 2013-14 | 2014-15 | 2015-16 | Change<br>2014-15<br>2015-16 | % Change<br>2014-15<br>2015-16 |
|--------------------------|----|---------|---------|---------|---------|---------|------------------------------|--------------------------------|
| Certificates < 1 Yr.     |    |         |         |         |         | _       |                              |                                |
| Public Institutions      |    | 1,278   | 1,186   | 924     | 994     | 1,102   | 108                          | 10.87%                         |
| Private Institutions     |    | 1       |         |         |         | 6       | 6                            | na                             |
| Tot                      | al | 1,278   | 1,186   | 924     | 994     | 1,108   | 70                           | 7.04%                          |
| Certificates > 1 Yr. (3) |    |         |         |         |         |         |                              |                                |
| Public Institutions      |    | 936     | 778     | 881     | 702     | 1,126   | 424                          | 60.40%                         |
| Private Institutions     | _  | 333     | 297     | 290     | 222     | 164     | -58                          | -26.13%                        |
| Tot                      | al | 1,269   | 1,075   | 1,171   | 924     | 1,290   | 366                          | 39.61%                         |
| Associate's Degrees      |    |         |         |         |         |         |                              |                                |
| Public Institutions      |    | 10,641  | 10,383  | 11,242  | 10,974  | 11,483  | 509                          | 4.64%                          |
| Private Institutions     | _  | 469     | 501     | 403     | 379     | 466     | 87                           | 22.96%                         |
| Tot                      | al | 11,110  | 10,884  | 11,645  | 11,353  | 11,949  | 596                          | 5.25%                          |
| Baccalaureate Degrees    |    |         |         |         |         |         |                              |                                |
| Public Institutions      |    | 14,467  | 15,295  | 15,337  | 15,765  | 15,934  | 169                          | 1.07%                          |
| Private Institutions     | _  | 7,772   | 7,339   | 7,244   | 7,083   | 6,982   | -101                         | -1.43%                         |
| Tot                      | al | 22,239  | 22,634  | 22,581  | 22,848  | 22,916  | 68                           | 0.30%                          |
| Master's Degrees         |    |         |         |         |         |         |                              |                                |
| Public Institutions      |    | 3,429   | 3,501   | 3,339   | 3,487   | 3,360   | -127                         | -3.64%                         |
| Private Institutions     |    | 1,565   | 1,487   | 1,415   | 1,406   | 1,374   | -32                          | -2.28%                         |
| Tot                      | al | 4,994   | 4,988   | 4,754   | 4,893   | 4,734   | -159                         | -3.25%                         |
| Doctorate Degrees        |    |         |         |         |         |         |                              |                                |
| Public Institutions      |    | 433     | 429     | 439     | 486     | 425     | -61                          | -12.55%                        |
| Private Institutions     |    | 92      | 100     | 84      | 97      | 107     | 10                           | 10.31%                         |
| Tot                      | al | 525     | 529     | 523     | 583     | 532     | -51                          | -8.75%                         |
| First Prof. Degrees      |    |         |         |         |         |         |                              |                                |
| Public Institutions      |    | 384     | 406     | 387     | 389     | 392     | 3                            | 0.77%                          |
| Private Institutions     |    | 147     | 146     | 141     | 130     | 146     | 16                           | 12.31%                         |
| Tot                      | al | 531     | 552     | 528     | 519     | 538     | 19                           | 3.66%                          |
| Total Degrees & Awards   |    |         |         |         |         |         |                              |                                |
| Public Institutions      |    | 30,290  | 30,792  | 31,625  | 31,803  | 33,822  | 2,019                        | 6.35%                          |
| Private Institutions     |    | 10,378  | 9,870   | 9,577   | 9,317   | 9,239   | -78                          | -0.84%                         |
| Grand Tol                | al | 41,946  | 41,848  | 42,126  | 42,114  | 43,067  | 953                          | 2.26%                          |

## Five Year History of Degrees and Awards (1) By Public and Private Institutions in Utah 2011-12 through 2015-16

| Degrees and Awards              | 2011-12 | 2012-13  | 2013-14      | 2014-15 | 2015-16 | Change<br>2014-15 | % Change<br>2014-15 |
|---------------------------------|---------|----------|--------------|---------|---------|-------------------|---------------------|
| _                               |         |          |              |         |         | 2015-16           | 2015-16             |
|                                 |         | All Degr | ees and Aw   | ards    |         |                   |                     |
| Public Institutions             |         |          |              |         |         |                   |                     |
| University of Utah              | 7,825   | 8,155    | 8,023        | 8,183   | 8,169   | -14               | -0.2%               |
| Utah State University           | 5,744   | 5,720    | 5,795        | 6,082   | 6,231   | 149               | 2.4%                |
| Weber State University          | 4,505   | 4,736    | 4,702        | 5,086   | 5,105   | 19                | 0.4%                |
| Southern Utah University        | 1,606   | 1,743    | 1,611        | 1,545   | 1,736   | 191               | 12.4%               |
| Snow College                    | 1,088   | 936      | 745          | 856     | 968     | 112               | 13.1%               |
| Dixie State University          | 2,051   | 2,028    | 2,003        | 1,941   | 1,919   | -22               | -1.1%               |
| Utah Valley University          | 4,559   | 4,611    | 5,242        | 5,082   | 5,107   | 25                | 0.5%                |
| Salt Lake Community College (3) | 4,190   | 4,049    | 4,428        | 4,022   | 4,587   | 565               | 14.0%               |
| Total Public                    | 31,568  | 31,978   | 32,549       | 32,797  | 33,822  | 1,025             | 3.1%                |
| Private Institutions (2)        |         |          |              |         |         |                   |                     |
| Brigham Young University        | 8,600   | 8,140    | 7,910        | 7,777   | 7,749   | -28               | -0.4%               |
| Westminster College             | 1,083   | 990      | 1,026        | 982     | 886     | -96               | -9.8%               |
| LDS Business College            | 695     | 740      | 641          | 558     | 610     | 52                | 9.3%                |
| Total Private                   | 10,378  | 9,870    | 9,577        | 9,317   | 9,245   | -72               | -0.8%               |
| Total Public and Private        | 41,946  | 41,848   | 42,126       | 42,114  | 43,067  | 953               | 2.3%                |
|                                 |         | Assoc    | iate's Degre | es      |         |                   |                     |
| Public Institutions             |         |          |              |         |         |                   |                     |
| Utah State University           | 973     | 851      | 1,000        | 1,272   | 1,252   | -20               | -1.6%               |
| Weber State University          | 1,997   | 1,995    | 1,999        | 2,216   | 2,245   | 29                | 1.3%                |
| Southern Utah University        | 352     | 421      | 337          | 294     | 532     | 238               | 81.0%               |
| Snow College                    | 807     | 731      | 694          | 801     | 864     | 63                | 7.9%                |
| Dixie State University          | 1,131   | 1,132    | 1,150        | 1,013   | 974     | -39               | -3.8%               |
| Utah Valley University          | 1,831   | 1,768    | 2,280        | 1,996   | 1,929   | -67               | -3.4%               |
| Salt Lake Community College     | 3,550   | 3,485    | 3,782        | 3,382   | 3,687   | 305               | 9.0%                |
| Total Public                    | 10,641  | 10,383   | 11,242       | 10,974  | 11,483  | 509               | 4.6%                |
| Private Institutions            |         |          |              |         |         |                   |                     |
| LDS Business College            | 469     | 501      | 403          | 379     | 466     | -24               | -6.3%               |
| Total Private                   | 469     | 501      | 403          | 379     | 466     | -24               | -6.3%               |
| Total Public and Private        | 11,110  | 10,884   | 11,645       | 11,353  | 11,949  | -292              | -2.6%               |
| Notes:                          |         |          |              |         |         |                   |                     |