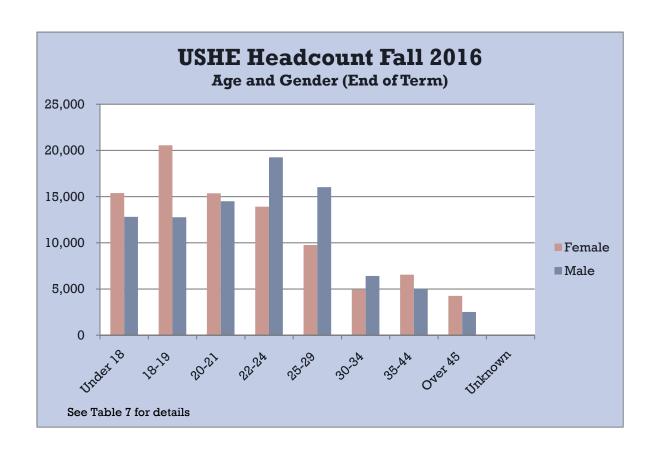

Tab – C Enrollments

Source: Table 2 of Tab C – Enrollments

2016-17 Fall THIRD WEEK FTE (Budget-related and Self-Support)

|       | Resident | Nonresident | Total     | 1-yr<br>change | 5-yr<br>change |
|-------|----------|-------------|-----------|----------------|----------------|
| UU    | 21627.54 | 5811.91     | 27439.45  | 1.96%          | 1.02%          |
| USU   | 17601.74 | 4372.74     | 21974.48  | -0.75%         | 5.81%          |
| WSU   | 14921.37 | 1587.9      | 16509.27  | 2.89%          | -0.91%         |
| SUU   | 5793.47  | 1466.6      | 7260.07   | 4.78%          | 11.87%         |
| Snow  | 3686.37  | 347.43      | 4033.8    | 3.19%          | 14.05%         |
| DSU   | 5426.87  | 1424.63     | 6851.5    | 7.37%          | 4.78%          |
| UVU   | 20548.07 | 3157.43     | 23705.5   | 4.93%          | 9.67%          |
| SLCC  | 14564.95 | 1058.92     | 15623.87  | 0.46%          | -5.95%         |
| Total | 104170.4 | 19227.56    | 123397.94 | 2.44%          | 3.36%          |