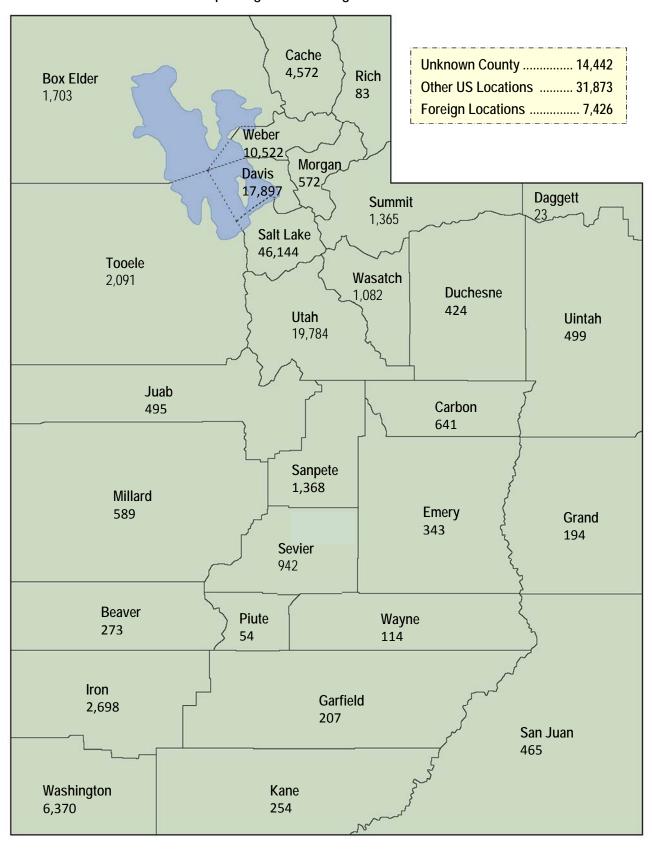

# Fall 2016 3rd Week Headcount Enrollment by County

https://higheredutah.org/data/enrollments/