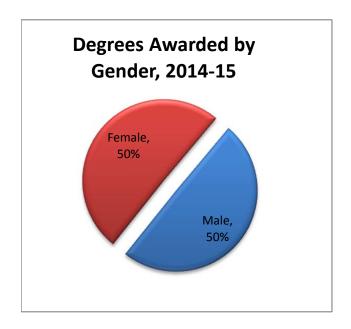

# Degrees & Awards

Tab B

USHE Data Book 2017

| Degrees and Awards S | ummary                                                                | 1  |
|----------------------|-----------------------------------------------------------------------|----|
| TABLE 1              | Five Year History of Degrees and Awards – Public and Private          | 2  |
| TABLE 2              | Five Year History of Degrees                                          | 3  |
| FIGURE 1             | Total Degrees Awarded – 5 Yr. History                                 | 5  |
| TABLE 3              | Types of Degrees and Awards                                           | 6  |
| FIGURE 2             | Degrees Awarded – Public Institutions                                 | 6  |
| TABLE 4              | Degrees and Awards by Race/Ethnicity by Public and Private            | 7  |
| TABLE 5              | Degrees and Awards by Race/Ethnicity by Institution                   | 8  |
| FIGURE 3             | All Degrees and Awards to Minority Students                           | 10 |
| TABLE 6              | Degrees Awarded by Race/Ethnicity and Gender                          | 11 |
| TABLE 7              | Two Year History of Degrees and Awards by Gender                      | 13 |
| FIGURE 4             | Degrees Awarded by Gender                                             | 13 |
| TABLE 8              | Awards by Field of Study                                              | 14 |
| TABLE 9              | Certificates and Degrees Awarded with Comparison Institutions         | 20 |
| TABLE 10             | Unduplicated Headcount of Graduates by Sector, Institution and Age    | 24 |
| FIGURE 5             | Unduplicated Graduate Headcount by Sector and Age                     | 24 |
| TABLE 11             | Unduplicated Headcount of Graduates by Sector, Institution and Gender | 25 |
| FIGURE 6             | Unduplicated Headcount – All Award Levels                             | 25 |
| TABLE 12             | Unduplicated Headcount of Graduates by Sector and Ethnicity           | 26 |
| FIGURE 7             | Unduplicated Headcount of Graduates by Ethnicity                      | 26 |
| TABLE 13             | IPEDS Graduation Rates with Comparable Institutions                   | 27 |

#### At a glance:

- The number of degrees and awards Increased by 2.53 to 43,039 this past fiscal year.
- Bachelors degrees in Business remain in top demand among students with Health Professions staying in second place ahead of Social Sciences. Education and Psychology complete the top five in 2015-16
- Number of degrees attained by women (50%) equaled men (50%) in the 2015-16 fiscal year.