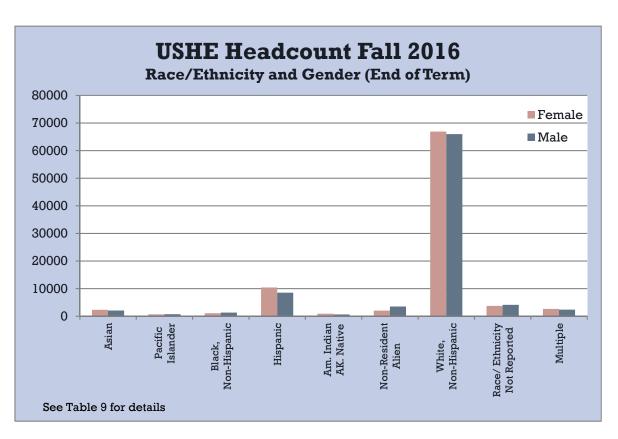

Tab – C Enrollments

Source: Table 2 of Tab C – Enrollments

2016-17 Fall THIRD WEEK FTE (Budget-related and Self-Support)

|       | Resident | Nonresident | Total     | 1-yr<br>change | 5-yr<br>change |
|-------|----------|-------------|-----------|----------------|----------------|
| UU    | 21627.54 | 5811.91     | 27439.45  | 1.96%          | 1.02%          |
| USU   | 17601.74 | 4372.74     | 21974.48  | -0.75%         | 5.81%          |
| WSU   | 14921.37 | 1587.9      | 16509.27  | 2.89%          | -0.91%         |
| SUU   | 5793.47  | 1466.6      | 7260.07   | 4.78%          | 11.87%         |
| Snow  | 3686.37  | 347.43      | 4033.8    | 3.19%          | 14.05%         |
| DSU   | 5426.87  | 1424.63     | 6851.5    | 7.37%          | 4.78%          |
| UVU   | 20548.07 | 3157.43     | 23705.5   | 4.93%          | 9.67%          |
| SLCC  | 14564.95 | 1058.92     | 15623.87  | 0.46%          | -5.95%         |
| Total | 104170.4 | 19227.56    | 123397.94 | 2.44%          | 3.36%          |