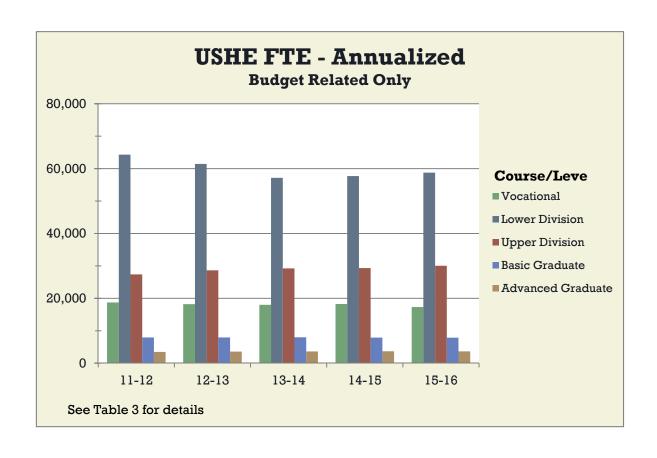

Tab – C Enrollments

Source: Table 2 of Tab C – Enrollments

2016-17 Fall THIRD WEEK FTE (Budget-related and Self-Support)

|       | Resident | Nonresident | Total     | 1-yr<br>change | 5-yr<br>change |
|-------|----------|-------------|-----------|----------------|----------------|
| UU    | 21627.54 | 5811.91     | 27439.45  | 1.96%          | 1.02%          |
| USU   | 17601.74 | 4372.74     | 21974.48  | -0.75%         | 5.81%          |
| WSU   | 14921.37 | 1587.9      | 16509.27  | 2.89%          | -0.91%         |
| SUU   | 5793.47  | 1466.6      | 7260.07   | 4.78%          | 11.87%         |
| Snow  | 3686.37  | 347.43      | 4033.8    | 3.19%          | 14.05%         |
| DSU   | 5426.87  | 1424.63     | 6851.5    | 7.37%          | 4.78%          |
| UVU   | 20548.07 | 3157.43     | 23705.5   | 4.93%          | 9.67%          |
| SLCC  | 14564.95 | 1058.92     | 15623.87  | 0.46%          | -5.95%         |
| Total | 104170.4 | 19227.56    | 123397.94 | 2.44%          | 3.36%          |