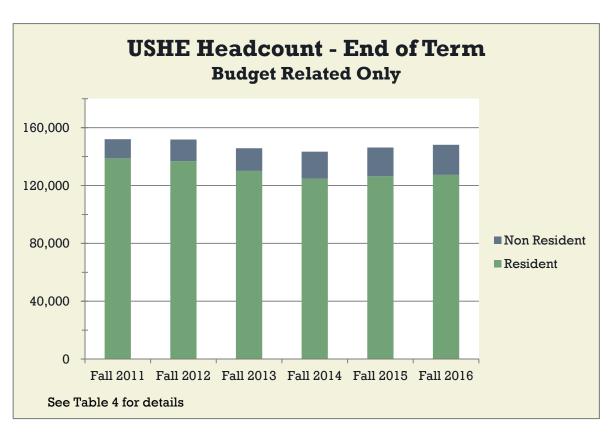

Tab – C Enrollments

Source: Table 2 of Tab C – Enrollments

2016-17 Fall THIRD WEEK FTE (Budget-related and Self-Support)

|       | Resident | Nonresident | Total     | 1-yr<br>change | 5-yr<br>change |
|-------|----------|-------------|-----------|----------------|----------------|
| UU    | 21627.54 | 5811.91     | 27439.45  | 1.96%          | 1.02%          |
| USU   | 17601.74 | 4372.74     | 21974.48  | -0.75%         | 5.81%          |
| WSU   | 14921.37 | 1587.9      | 16509.27  | 2.89%          | -0.91%         |
| SUU   | 5793.47  | 1466.6      | 7260.07   | 4.78%          | 11.87%         |
| Snow  | 3686.37  | 347.43      | 4033.8    | 3.19%          | 14.05%         |
| DSU   | 5426.87  | 1424.63     | 6851.5    | 7.37%          | 4.78%          |
| UVU   | 20548.07 | 3157.43     | 23705.5   | 4.93%          | 9.67%          |
| SLCC  | 14564.95 | 1058.92     | 15623.87  | 0.46%          | -5.95%         |
| Total | 104170.4 | 19227.56    | 123397.94 | 2.44%          | 3.36%          |