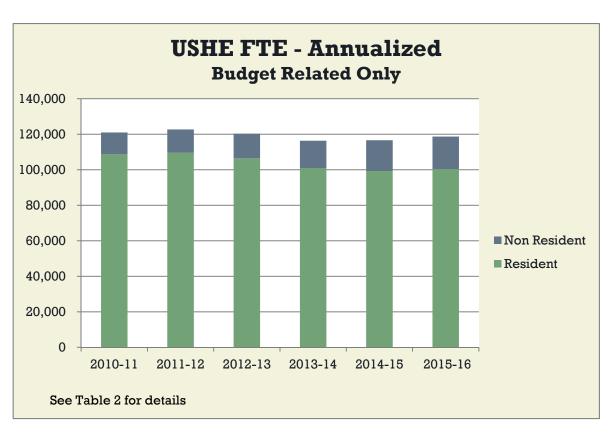

Tab – C Enrollments

Source: Table 2 of Tab C – Enrollments

2016-17 Fall THIRD WEEK FTE (Budget-related and Self-Support)

|       | Resident | Nonresident | Total     | 1-yr<br>change | 5-yr<br>change |
|-------|----------|-------------|-----------|----------------|----------------|
| UU    | 21627.54 | 5811.91     | 27439.45  | 1.96%          | 1.02%          |
| USU   | 17601.74 | 4372.74     | 21974.48  | -0.75%         | 5.81%          |
| WSU   | 14921.37 | 1587.9      | 16509.27  | 2.89%          | -0.91%         |
| SUU   | 5793.47  | 1466.6      | 7260.07   | 4.78%          | 11.87%         |
| Snow  | 3686.37  | 347.43      | 4033.8    | 3.19%          | 14.05%         |
| DSU   | 5426.87  | 1424.63     | 6851.5    | 7.37%          | 4.78%          |
| UVU   | 20548.07 | 3157.43     | 23705.5   | 4.93%          | 9.67%          |
| SLCC  | 14564.95 | 1058.92     | 15623.87  | 0.46%          | -5.95%         |
| Total | 104170.4 | 19227.56    | 123397.94 | 2.44%          | 3.36%          |