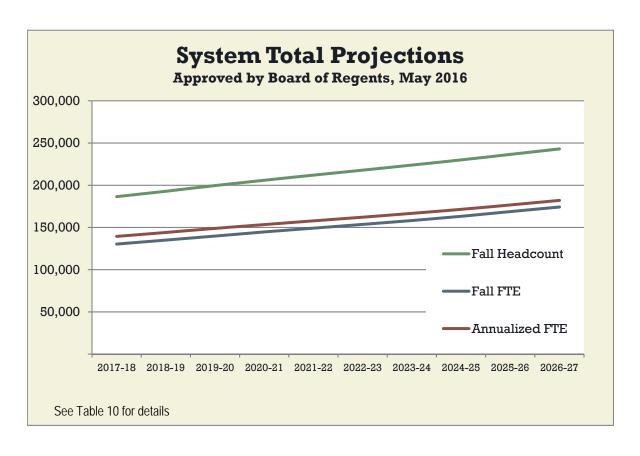

Tab – C Enrollments

Source: Table 2 of Tab C – Enrollments

2016-17 Fall THIRD WEEK FTE (Budget-related and Self-Support)

|       | Resident | Nonresident | Total     | 1-yr<br>change | 5-yr<br>change |
|-------|----------|-------------|-----------|----------------|----------------|
| UU    | 21627.54 | 5811.91     | 27439.45  | 1.96%          | 1.02%          |
| USU   | 17601.74 | 4372.74     | 21974.48  | -0.75%         | 5.81%          |
| WSU   | 14921.37 | 1587.9      | 16509.27  | 2.89%          | -0.91%         |
| SUU   | 5793.47  | 1466.6      | 7260.07   | 4.78%          | 11.87%         |
| Snow  | 3686.37  | 347.43      | 4033.8    | 3.19%          | 14.05%         |
| DSU   | 5426.87  | 1424.63     | 6851.5    | 7.37%          | 4.78%          |
| UVU   | 20548.07 | 3157.43     | 23705.5   | 4.93%          | 9.67%          |
| SLCC  | 14564.95 | 1058.92     | 15623.87  | 0.46%          | -5.95%         |
| Total | 104170.4 | 19227.56    | 123397.94 | 2.44%          | 3.36%          |