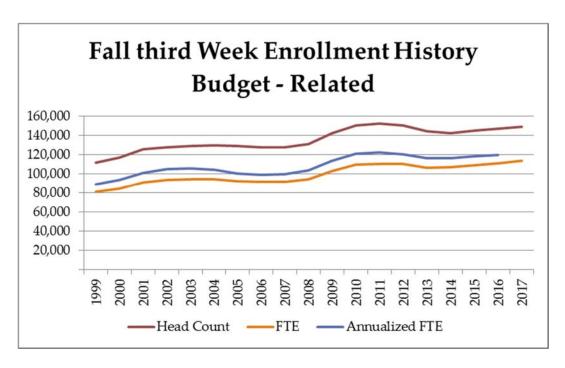

Source: Table 11 of Tab C - Enrollments

Source: Enrollment History - Fall Enrollment Third Week

Tab E – Tuition & Fees

17-18 Annual Undergraduate (1) Tuition and Fees

|          |             | Non-     | Resident    | Resident    |
|----------|-------------|----------|-------------|-------------|
|          | Resident    | Resident | 1-yr change | 5-yr change |
| UU       | \$8,824     | \$28,067 | 3.6%        | 23.6%       |
| USU      | \$7,175     | \$20,727 | 4.5%        | 21.0%       |
| WSU      | \$5,712     | \$15,260 | 3.4%        | 19.8%       |
| SUU      | \$6,676     | \$20,288 | 2.2%        | 19.7%       |
| SC       | \$3,692     | \$12,382 | 2.8%        | 19.6%       |
| DSU      | \$5,080     | \$14,548 | 5.0%        | 24.2%       |
| UVU      | \$5,652     | \$16,066 | 2.2%        | 18.1%       |
| SLCC     | \$3,781     | \$12,020 | 2.5%        | 19.3%       |
| USHE Ave | rage Change |          | 3.3%        | 20.7%       |