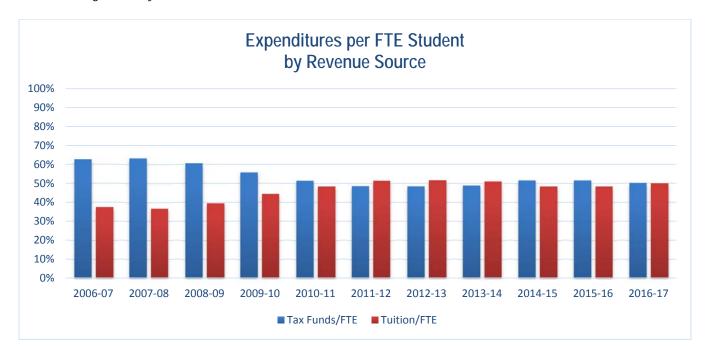

Source: Table 9 of Tab F – Paying for College

Tab H – Budget History

Source: Table 9 of Tab H - Budget History

Tab J – Staffing