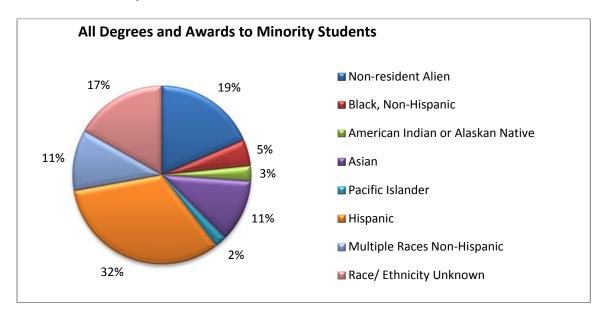

### Highlights include:

Tab B – Degrees & Awards

2016-17

|      | Cert. <<br>1yr | Cert ><br>1yr | Assoc. | Bacc.  | Masters | Doct. | 1st Prof | Total  | 1-yr %<br>Change | 5-yr %<br>Change |
|------|----------------|---------------|--------|--------|---------|-------|----------|--------|------------------|------------------|
| UU   |                | 410           |        | 5,214  | 2,140   | 339   | 451      | 8,554  | 4.7%             | 4.89%            |
| USU  | 87             | 127           | 1,451  | 3,846  | 838     | 95    | 2        | 6,446  | 3.5%             | 12.69%           |
| WSU  | 86             | 24            | 2,361  | 2,458  | 262     |       |          | 5,191  | 1.7%             | 9.61%            |
| SUU  | 12             | 101           | 641    | 1,043  | 380     |       |          | 2,177  | 25.4%            | 24.90%           |
| Snow |                | 74            | 929    | 17     |         |       |          | 1,020  | 5.4%             | 8.97%            |
| DSU  | 265            | 23            | 923    | 724    |         |       |          | 1,935  | 0.8%             | -4.59%           |
| UVU  | 112            | 92            | 1,784  | 2,940  | 96      |       |          | 5,024  | -1.6%            | 8.96%            |
| SLCC | 895            | 1,772         | 3,687  |        |         |       |          | 6,354  | 38.5%            | 56.93%           |
| USHE | 1,457          | 2,623         | 11,776 | 16,242 | 3,716   | 434   | 453      | 36,701 | 8.5%             | 14.77%           |

Cert.=Certificate, Short-term certificates, other awards; 1st Prof=first professional, e.g. MD, JD, etc.

Source: 2017 USHE Data Book Tab B Tables 2 & 3.

Source: Table 5 of Tab B – Degrees & Awards

Tab – C Enrollments