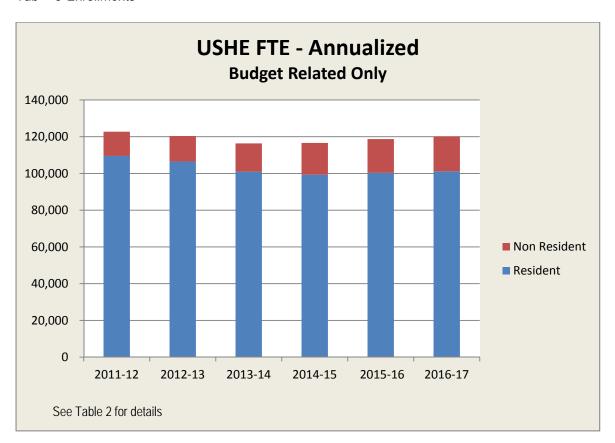

Source: Table 2 of Tab C - Enrollments

2017-18 Fall THIRD WEEK FTE (Budget-related and Self-Support)

|       | (        |             |         |                |                |  |  |  |  |  |
|-------|----------|-------------|---------|----------------|----------------|--|--|--|--|--|
|       | Resident | Nonresident | Total   | 1-yr<br>change | 5-yr<br>change |  |  |  |  |  |
| UU    | 22,385   | 5,599       | 27,984  | 1.98%          | 5.84%          |  |  |  |  |  |
| USU   | 17,751   | 4,273       | 22,024  | 0.22%          | 5.48%          |  |  |  |  |  |
| WSU   | 15,625   | 1,558       | 17,183  | 4.08%          | 6.93%          |  |  |  |  |  |
| SUU   | 5,906    | 1,636       | 7,542   | 4.96%          | 20.59%         |  |  |  |  |  |
| Snow  | 3,689    | 397         | 4,085   | 1.28%          | 17.29%         |  |  |  |  |  |
| DSU   | 5,815    | 1,567       | 7,382   | 7.74%          | 11.97%         |  |  |  |  |  |
| UVU   | 21,850   | 3,187       | 25,037  | 5.61%          | 11.54%         |  |  |  |  |  |
| SLCC  | 14,698   | 995         | 15,693  | 0.44%          | -11.40%        |  |  |  |  |  |
| Total | 107,719  | 19,211      | 126,930 | 2.92%          | 5.88%          |  |  |  |  |  |

Source: Table 11 of Tab C - Enrollments

Source: Enrollment History - Fall Enrollment Third Week

Tab E – Tuition & Fees

17-18 Annual Undergraduate (1) Tuition and Fees

|          |             | Non-     | Resident    | Resident    |
|----------|-------------|----------|-------------|-------------|
|          | Resident    | Resident | 1-yr change | 5-yr change |
| UU       | \$8,824     | \$28,067 | 3.6%        | 23.6%       |
| USU      | \$7,175     | \$20,727 | 4.5%        | 21.0%       |
| WSU      | \$5,712     | \$15,260 | 3.4%        | 19.8%       |
| SUU      | \$6,676     | \$20,288 | 2.2%        | 19.7%       |
| SC       | \$3,692     | \$12,382 | 2.8%        | 19.6%       |
| DSU      | \$5,080     | \$14,548 | 5.0%        | 24.2%       |
| UVU      | \$5,652     | \$16,066 | 2.2%        | 18.1%       |
| SLCC     | \$3,781     | \$12,020 | 2.5%        | 19.3%       |
| USHE Ave | rage Change |          | 3.3%        | 20.7%       |