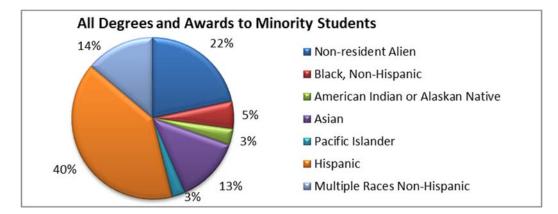

| 0     | 0        | 2,357  | 8.3%             | 46.3%            |
| Snow | 125   | 910    | 20     | 0       | 0     | 0        | 1,055  | 3.4%             | 41.6%            |
| DSU  | 390   | 894    | 750    | 0       | 0     | 0        | 2,034  | 5.1%             | 1.5%             |
| UVU  | 331   | 2,336  | 3,224  | 193     | 0     | 0        | 6,084  | 21.1%            | 16.1%            |
| SLCC | 2433  | 3,251  | 0      | 0       | 0     | 0        | 5,684  | -10.5%           | 28.4%            |
| USHE | 4,274 | 12,031 | 16,584 | 4,088   | 445   | 418      | 37,840 | 3.1%             | 16.3%            |

2017-18

Cert.=Certificate, Short-term certificates, other awards; 1st Prof=first professional, e.g. MD, JD, etc.

Source: 2019 USHE Data Book Tab B Table 2 and Table 3





Tab – C Enrollments



Source: Table 2 of Tab C - Enrollments

|       | Resident | Nonresident | Total   | 1-yr change | 5-yr change |  |  |  |
|-------|----------|-------------|---------|-------------|-------------|--|--|--|
| UU    | 22,502   | 5,880       | 28,382  | 1.42%       | 6.13%       |  |  |  |
| USU   | 17,988   | 4,363       | 22,351  | 1.49%       | 7.00%       |  |  |  |
| WSU   | 15,919   | 1,503       | 17,422  | 1.39%       | 9.35%       |  |  |  |
| SUU   | 6,160    | 1,916       | 8,076   | 7.08%       | 31.32%      |  |  |  |
| Snow  | 3,589    | 401         | 3,989   | -2.35%      | 6.50%       |  |  |  |
| DSU   | 5,950    | 1,572       | 7,522   | 1.89%       | 17.44%      |  |  |  |
| UVU   | 23,280   | 3,295       | 26,574  | 6.14%       | 24.56%      |  |  |