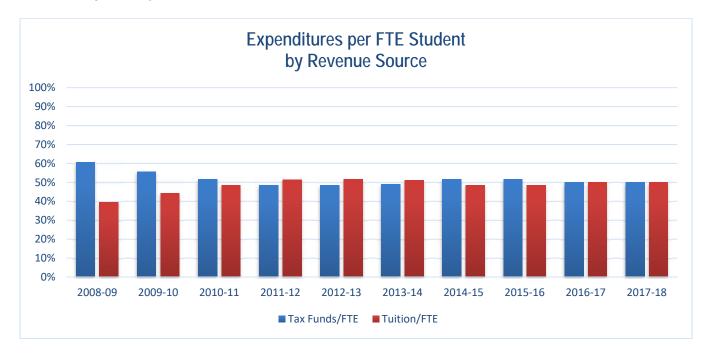

2018 Fall THIRD WEEK FTE (Budget-related and Self-Support)

Source: Table 11 of Tab C - Enrollments

Source: Enrollment History - Fall Enrollment Third Week