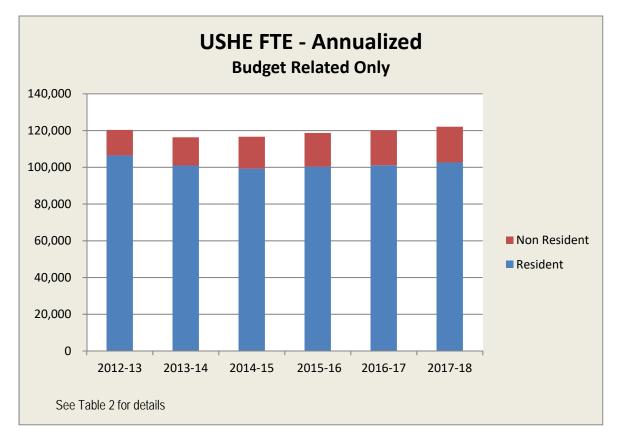

| 2,357  | 8.3%             | 46.3%            |
| Snow | 125   | 910    | 20     | 0       | 0     | 0        | 1,055  | 3.4%             | 41.6%            |
| DSU  | 390   | 894    | 750    | 0       | 0     | 0        | 2,034  | 5.1%             | 1.5%             |
| UVU  | 331   | 2,336  | 3,224  | 193     | 0     | 0        | 6,084  | 21.1%            | 16.1%            |
| SLCC | 2433  | 3,251  | 0      | 0       | 0     | 0        | 5,684  | -10.5%           | 28.4%            |
| USHE | 4,274 | 12,031 | 16,584 | 4,088   | 445   | 418      | 37,840 | 3.1%             | 16.3%            |

2017-18

Cert.=Certificate, Short-term certificates, other awards; 1st Prof=first professional, e.g. MD, JD, etc.

Source: 2019 USHE Data Book Tab B Table 2 and Table 3





Tab – C Enrollments



Source: Table 2 of Tab C - Enrollments

|       | Resident | Nonresident | Total   | 1-yr change | 5-yr change |  |  |  |
|-------|----------|-------------|---------|-------------|-------------|--|--|--|
| UU    | 22,502   | 5,880       | 28,382  | 1.42%       | 6.13%       |  |  |  |
| USU   | 17,988   | 4,363       | 22,351  | 1.49%       | 7.00%       |  |  |  |
| WSU   | 15,919   | 1,503       | 17,422  | 1.39%       | 9.35%       |  |  |  |
| SUU   | 6,160    | 1,916       | 8,076   | 7.08%       | 31.32%      |  |  |  |
| Snow  | 3,589    | 401         | 3,989   | -2.35%      | 6.50%       |  |  |  |
| DSU   | 5,950    | 1,572       | 7,522   | 1.89%       | 17.44%      |  |  |  |
| UVU   | 23,280   | 3,295       | 26,574  | 6.14%       | 24.56%      |  |  |  |
| SLCC  | 14,135   |