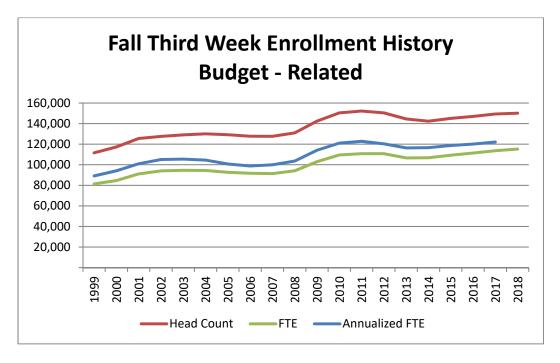

2018 Fall THIRD WEEK FTE (Budget-related and Self-Support)

Source: Table 11 of Tab C - Enrollments

Source: Enrollment History - Fall Enrollment Third Week