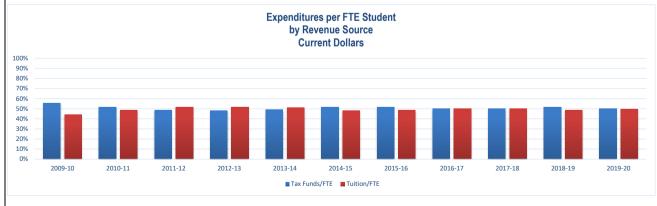

### **Explanation of Attachments**

Table 1 shows the percentage distribution of USHE institution education and general appropriated budgets from tax funds, tuition and fees, and other revenue.

Table 2 shows tuition and fee revenue information for the medical programs at the University of Utah.

Table 1
Utah System of Higher Education
Education and General Line Item Revenue Trends, 2011-12 through 2020-21 Budget

|                                    | State Tax Funds Appropriation |            | Tuition and | Tuition and Fees |         | enue       | Total       |  |
|------------------------------------|-------------------------------|------------|-------------|------------------|---------|------------|-------------|--|
|                                    | \$                            | % of Total | \$          | % of Total       | \$      | % of Total | Revenues    |  |
| Institution                        | (1)                           | (2)        | (3)         | (4)              | (5)     | (6)        | (7)         |  |
| University of Utah                 |                               |            |             |                  |         |            |             |  |
| 2011-12                            | 193,598,400                   | 47.9%      | 209,818,528 | 51.9%            | 502,100 | 0.1%       | 403,919,028 |  |
| 2012-13                            | 197,837,900                   | 47.1%      | 221,833,930 | 52.8%            | 502,100 | 0.1%       | 420,173,930 |  |
| 2013-14                            | 206,943,700                   | 46.3%      | 239,900,892 | 53.6%            | 502,100 | 0.1%       | 447,346,692 |  |
| 2014-15                            | 212,782,600                   | 45.4%      | 254,934,605 | 54.4%            | 502,100 | 0.1%       | 468,219,305 |  |
| 2015-16                            | 222,681,500                   | 45.6%      | 265,669,853 | 54.3%            | 502,100 | 0.1%       | 488,853,453 |  |
| 2016-17                            | 234,351,900                   | 45.6%      | 279,526,048 | 54.3%            | 502,100 | 0.1%       | 514,380,048 |  |
| 2017-18                            | 247,600,200                   | 46.4%      | 286,000,000 | 53.5%            | 502,100 | 0.1%       | 534,102,300 |  |
| 2018-19                            | 268,552,300                   | 47.3%      | 299,074,400 | 52.6%            | 502,100 | 0.1%       | 568,128,800 |  |
| 2019-20                            | 276,766,100                   | 46.1%      | 322,806,459 | 53.8%            | 502,100 | 0.1%       | 600,074,659 |  |
| 2020-21 Budget                     | 297,580,400                   | 49.2%      | 307,000,000 | 50.7%            | 502,100 | 0.1%       | 605,082,500 |  |
| Utah State University <sup>1</sup> |                               |            |             |                  |         |            |             |  |
| 2011-12                            | 107,714,300                   | 58.7%      | 75,198,108  | 41.0%            | 708,250 | 0.4%       | 183,620,658 |  |
| 2012-13                            | 109,296,100                   | 57.7%      | 79,318,828  | 41.9%            | 879,013 | 0.5%       | 189,493,941 |  |
| 2013-14                            | 117,278,500                   | 58.7%      | 81,939,268  | 41.0%            | 522,890 | 0.3%       | 199,740,658 |  |
| 2014-15                            | 120,628,000                   | 58.7%      | 84,251,915  | 41.0%            | 487,147 | 0.2%       | 205,367,062 |  |
| 2015-16                            | 127,732,400                   | 58.8%      | 89,002,286  | 41.0%            | 550,806 | 0.3%       | 217,285,492 |  |
| 2016-17                            | 136,885,000                   | 54.5%      | 113,973,482 | 45.4%            | 137,453 | 0.1%       | 250,995,935 |  |
| 2017-18                            | 140,845,100                   | 53.8%      | 120,873,737 | 46.1%            | 252,325 | 0.1%       | 261,971,162 |  |
| 2018-19                            | 153,005,600                   | 54.9%      | 125,290,554 | 45.0%            | 267,622 | 0.1%       | 278,563,776 |  |
| 2019-20                            | 144,846,100                   | 53.7%      | 124,458,839 | 46.2%            | 303,554 | 0.1%       | 269,608,493 |  |
| 2020-21 Budget                     | 181,882,400                   | 58.2%      | 130,525,000 | 41.8%            | 150,600 | 0.0%       | 312,558,000 |  |
| Weber State University             |                               |            |             |                  |         |            |             |  |
| 2011-12                            | 61,101,300                    | 48.9%      | 63,825,258  | 51.1%            | 0       | 0.0%       | 124,926,558 |  |
| 2012-13                            | 62,605,900                    | 48.7%      | 65,943,618  | 51.3%            | 0       | 0.0%       | 128,549,518 |  |
| 2013-14                            | 66,588,300                    | 50.2%      | 66,169,637  | 49.8%            | 0       | 0.0%       | 132,757,937 |  |
| 2014-15                            | 73,018,100                    | 51.9%      | 67,685,261  | 48.1%            | 0       | 0.0%       | 140,703,361 |  |
| 2015-16                            | 75,060,900                    | 51.8%      | 69,753,675  | 48.2%            | 0       | 0.0%       | 144,814,575 |  |
| 2016-17                            | 80,489,500                    | 52.8%      | 71,894,791  | 47.2%            | 0       | 0.0%       | 152,384,291 |  |
| 2017-18                            | 83,037,300                    | 52.5%      | 75,016,488  | 47.5%            | 0       | 0.0%       | 158,053,788 |  |
| 2018-19                            | 90,356,300                    | 54.1%      | 76,624,549  | 45.9%            | 0       | 0.0%       | 166,980,849 |  |
| 2019-20                            | 91,452,900                    | 53.7%      | 78,727,589  | 46.3%            | 0       | 0.0%       | 170,180,489 |  |
| 2020-21 Budget                     | 100,767,200                   | 55.9%      | 79,341,300  | 44.1%            | 0       | 0.0%       | 180,108,500 |  |
| Southern Utah Universi             | ity                           |            |             |                  |         |            |             |  |
| 2011-12                            | 29,219,900                    | 46.9%      | 33,033,555  | 53.1%            | 0       | 0.0%       | 62,253,455  |  |
| 2012-13                            | 29,982,400                    | 45.6%      | 35,787,887  | 54.4%            | 0       | 0.0%       | 65,770,287  |  |
| 2013-14                            | 31,449,100                    | 47.3%      | 35,043,416  | 52.7%            | 0       | 0.0%       | 66,492,516  |  |
| 2014-15                            | 32,560,100                    | 47.4%      | 36,167,268  | 52.6%            | 0       | 0.0%       | 68,727,368  |  |
| 2015-16                            | 33,836,400                    | 47.2%      | 37,875,298  | 52.8%            | 0       | 0.0%       | 71,711,698  |  |
| 2016-17                            | 35,116,600                    | 45.9%      | 41,466,446  | 54.1%            | 0       | 0.0%       | 76,583,046  |  |
| 2017-18                            | 38,106,300                    | 45.9%      | 44,976,160  | 54.1%            | 0       | 0.0%       | 83,082,460  |  |
| 2018-19                            | 42,436,400                    | 46.1%      | 49,632,428  | 53.9%            | 0       | 0.0%       | 92,068,828  |  |
| 2019-20                            | 45,349,100                    | 46.0%      | 53,190,810  | 54.0%            | 0       | 0.0%       | 98,539,910  |  |
| 2020-21 Budget                     | 52,292,500                    | 50.3%      | 51,600,000  | 49.7%            | 0       | 0.0%       | 103,892,500 |  |