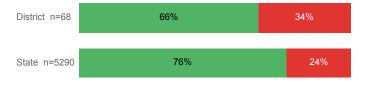

# Students Taking English by Highest Level Attempted

#### % Earning C or Higher in College English