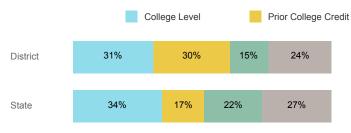

| District | State  |
|------------------------------------|----------|--------|
| Enrolled 1st Year                  | 389      | 15,360 |
| Avg. 1st Year GPA                  | 2.88     | 2.62   |
| % Pell Eligible                    | 33.7%    | 34.1%  |
| % Returned Spring Semester         | 80.7%    | 80.5%  |
| % with 30 Credits 1st Year         | 39.8%    | 27.6%  |
| Avg ACT Composite Score            | 24       | 22     |
| Took ACT Test                      | 389      | 15,180 |
| % ACT College Math Ready (≥ 22)    | 62.7%    | 48.1%  |
| % ACT College English Ready (≥ 18) | 81.0%    | 74.7%  |

## **College Performance Measures for USHE Students**

# Students Taking Math by Highest Level Attempted

# Students Taking English by Highest Level Attempted









#### Remedial No Enrollment 17% 70% <mark>1</mark>% 11% District 33% 4% 34% 28% State % Earning C or Higher in Remedial English



#### % Earning C or Higher in College English