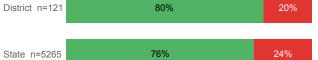

| District | State  |
|------------------------------------|----------|--------|
| Enrolled 1st Year                  | 389      | 15,360 |
| Avg. 1st Year GPA                  | 2.88     | 2.62   |
| % Pell Eligible                    | 33.7%    | 34.1%  |
| % Returned Spring Semester         | 80.7%    | 80.5%  |
| % with 30 Credits 1st Year         | 39.8%    | 27.6%  |
| Avg ACT Composite Score            | 24       | 22     |
| Took ACT Test                      | 389      | 15,180 |
| % ACT College Math Ready (≥ 22)    | 62.7%    | 48.1%  |
| % ACT College English Ready (≥ 18) | 81.0%    | 74.7%  |

## **College Performance Measures for USHE Students**

# Students Taking Math by Highest Level Attempted

# Students Taking English by Highest Level Attempted









#### Remedial No Enrollment 17% 70% <mark>1</mark>% 11% District 33% 4% 34% 28% State % Earning C or Higher in Remedial English



#### % Earning C or Higher in College English