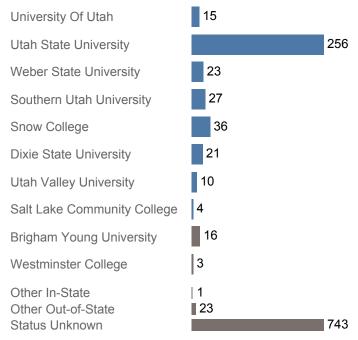

### First Year Enrollments (2017-2018)

May include individual student enrollments at multiple institutions.