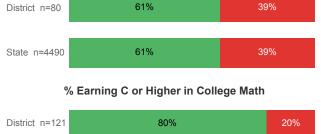

| District | State  |
|------------------------------------|----------|--------|
| Enrolled 1st Year                  | 389      | 15,360 |
| Avg. 1st Year GPA                  | 2.88     | 2.62   |
| % Pell Eligible                    | 33.7%    | 34.1%  |
| % Returned Spring Semester         | 80.7%    | 80.5%  |
| % with 30 Credits 1st Year         | 39.8%    | 27.6%  |
| Avg ACT Composite Score            | 24       | 22     |
| Took ACT Test                      | 389      | 15,180 |
| % ACT College Math Ready (≥ 22)    | 62.7%    | 48.1%  |
| % ACT College English Ready (≥ 18) | 81.0%    | 74.7%  |

## **College Performance Measures for USHE Students**

# Students Taking Math by Highest Level Attempted

# Students Taking English by Highest Level Attempted









#### Remedial No Enrollment 17% 70% <mark>1</mark>% 11% District 33% 4% 34% 28% State % Earning C or Higher in Remedial English



#### % Earning C or Higher in College English