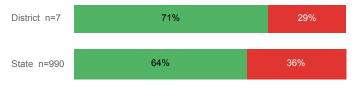

# Students Taking Math by Highest Level Attempted

#### Remedial No Enrollment 17% 70% <mark>1</mark>% 11% District 33% 4% 34% 28% State % Earning C or Higher in Remedial English