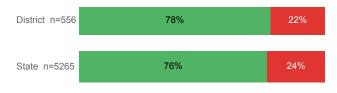

State  |
|------------------------------------|----------|--------|
| Enrolled 1st Year                  | 1,841    | 15,360 |
| Avg. 1st Year GPA                  | 2.77     | 2.62   |
| % Pell Eligible                    | 24.1%    | 34.1%  |
| % Returned Spring Semester         | 82.5%    | 80.5%  |
| % with 30 Credits 1st Year         | 28.6%    | 27.6%  |
| Avg ACT Composite Score            | 23       | 22     |
| Took ACT Test                      | 1,832    | 15,180 |
| % ACT College Math Ready (≥ 22)    | 54.6%    | 48.1%  |
| % ACT College English Ready (≥ 18) | 79.4%    | 74.7%  |

## **College Performance Measures for USHE Students**

# Students Taking Math by Highest Level Attempted



#### % Earning C or Higher in Remedial Math



#### % Earning C or Higher in College Math



#### For additional information regarding this report, its source data, and the reported measures, please consult the accompanying data definitions.

## Students Taking English by Highest Level Attempted



#### % Earning C or Higher in Remedial English



## % Earning C or Higher in College English