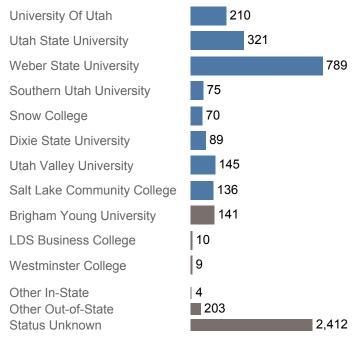

#### First Year Enrollments (2017-2018)

May include individual student enrollments at multiple institutions.