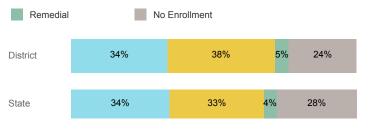

| 24.1%    | 34.1%  |
| % Returned Spring Semester         | 82.5%    | 80.5%  |
| % with 30 Credits 1st Year         | 28.6%    | 27.6%  |
| Avg ACT Composite Score            | 23       | 22     |
| Took ACT Test                      | 1,832    | 15,180 |
| % ACT College Math Ready (≥ 22)    | 54.6%    | 48.1%  |
| % ACT College English Ready (≥ 18) | 79.4%    | 74.7%  |

## **College Performance Measures for USHE Students**

# Students Taking Math by Highest Level Attempted



#### % Earning C or Higher in Remedial Math



#### % Earning C or Higher in College Math



#### For additional information regarding this report, its source data, and the reported measures, please consult the accompanying data definitions.

## Students Taking English by Highest Level Attempted



#### % Earning C or Higher in Remedial English



## % Earning C or Higher in College English