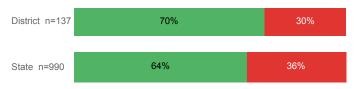

d Spring Semester         | 82.5%    | 80.5%  |
| % with 30 Credits 1st Year         | 28.6%    | 27.6%  |
| Avg ACT Composite Score            | 23       | 22     |
| Took ACT Test                      | 1,832    | 15,180 |
| % ACT College Math Ready (≥ 22)    | 54.6%    | 48.1%  |
| % ACT College English Ready (≥ 18) | 79.4%    | 74.7%  |

## **College Performance Measures for USHE Students**

# Students Taking Math by Highest Level Attempted



#### % Earning C or Higher in Remedial Math



#### % Earning C or Higher in College Math



#### For additional information regarding this report, its source data, and the reported measures, please consult the accompanying data definitions.

## Students Taking English by Highest Level Attempted



#### % Earning C or Higher in Remedial English



## % Earning C or Higher in College English