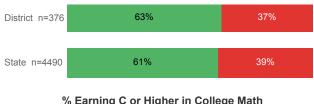

| District | State  |
|------------------------------------|----------|--------|
| Enrolled 1st Year                  | 1,841    | 15,360 |
| Avg. 1st Year GPA                  | 2.77     | 2.62   |
| % Pell Eligible                    | 24.1%    | 34.1%  |
| % Returned Spring Semester         | 82.5%    | 80.5%  |
| % with 30 Credits 1st Year         | 28.6%    | 27.6%  |
| Avg ACT Composite Score            | 23       | 22     |
| Took ACT Test                      | 1,832    | 15,180 |
| % ACT College Math Ready (≥ 22)    | 54.6%    | 48.1%  |
| % ACT College English Ready (≥ 18) | 79.4%    | 74.7%  |

## **College Performance Measures for USHE Students**

# Students Taking Math by Highest Level Attempted



#### % Earning C or Higher in Remedial Math



#### % Earning C or Higher in College Math



#### For additional information regarding this report, its source data, and the reported measures, please consult the accompanying data definitions.

## Students Taking English by Highest Level Attempted



#### % Earning C or Higher in Remedial English



## % Earning C or Higher in College English