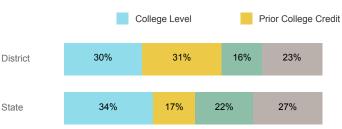

1.2%  |

#### **USHE Student Information**

|                                    | District | State  |
|------------------------------------|----------|--------|
| Enrolled 1st Year                  | 1,841    | 15,360 |
| Avg. 1st Year GPA                  | 2.77     | 2.62   |
| % Pell Eligible                    | 24.1%    | 34.1%  |
| % Returned Spring Semester         | 82.5%    | 80.5%  |
| % with 30 Credits 1st Year         | 28.6%    | 27.6%  |
| Avg ACT Composite Score            | 23       | 22     |
| Took ACT Test                      | 1,832    | 15,180 |
| % ACT College Math Ready (≥ 22)    | 54.6%    | 48.1%  |
| % ACT College English Ready (≥ 18) | 79.4%    | 74.7%  |

## **College Performance Measures for USHE Students**

# Students Taking Math by Highest Level Attempted



#### % Earning C or Higher in Remedial Math



#### % Earning C or Higher in College Math



#### For additional information regarding this report, its source data, and the reported measures, please consult the accompanying data definitions.

## Students Taking English by Highest Level Attempted



#### % Earning C or Higher in Remedial English



## % Earning C or Higher in College English