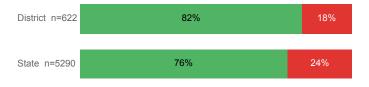

| % with 30 Credits 1st Year         | 28.6%    | 27.6%  |
| Avg ACT Composite Score            | 23       | 22     |
| Took ACT Test                      | 1,832    | 15,180 |
| % ACT College Math Ready (≥ 22)    | 54.6%    | 48.1%  |
| % ACT College English Ready (≥ 18) | 79.4%    | 74.7%  |

## **College Performance Measures for USHE Students**

# Students Taking Math by Highest Level Attempted



#### % Earning C or Higher in Remedial Math



#### % Earning C or Higher in College Math



#### For additional information regarding this report, its source data, and the reported measures, please consult the accompanying data definitions.

## Students Taking English by Highest Level Attempted



#### % Earning C or Higher in Remedial English



## % Earning C or Higher in College English