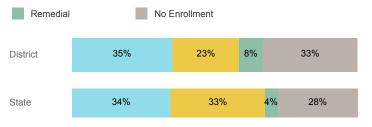

# Students Taking Math by Highest Level Attempted

#### % Earning C or Higher in Remedial English