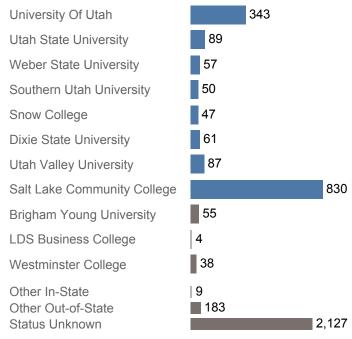

## First Year Enrollments (2017-2018)

May include individual student enrollments at multiple institutions.