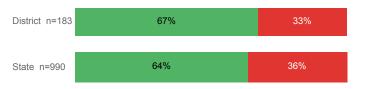

### % Earning C or Higher in Remedial Math

For additional information regarding this report, its source data, and the reported measures, please consult the accompanying data definitions.