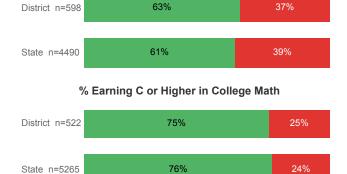

### % Earning C or Higher in Remedial Math

For additional information regarding this report, its source data, and the reported measures, please consult the accompanying data definitions.

#### % Earning C or Higher in College English