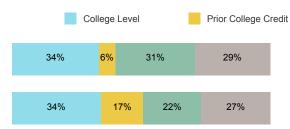

# Students Taking Math by Highest Level Attempted

### Students Taking English by Highest Level Attempted