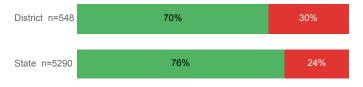

ed Spring Semester         | 80.2%    | 80.5%  |
| % with 30 Credits 1st Year         | 20.0%    | 27.6%  |
| Avg ACT Composite Score            | 21       | 22     |
| Took ACT Test                      | 1,512    | 15,180 |
| % ACT College Math Ready (≥ 22)    | 37.2%    | 48.1%  |
| % ACT College English Ready (≥ 18) | 63.8%    | 74.7%  |

### **College Performance Measures for USHE Students**

# Students Taking Math by Highest Level Attempted



### % Earning C or Higher in Remedial Math



For additional information regarding this report, its source data, and the reported measures, please consult the accompanying data definitions.

### Students Taking English by Highest Level Attempted



#### % Earning C or Higher in Remedial English



#### % Earning C or Higher in College English