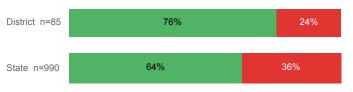

## % Earning C or Higher in Remedial Math

For additional information regarding this report, its source data, and the reported measures, please consult the accompanying data definitions.