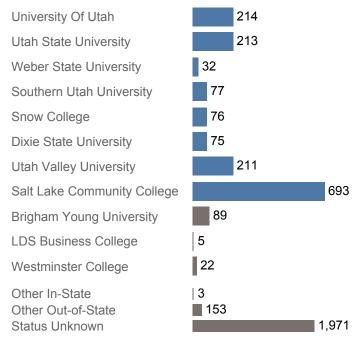

## First Year Enrollments (2017-2018)

May include individual student enrollments at multiple institutions.