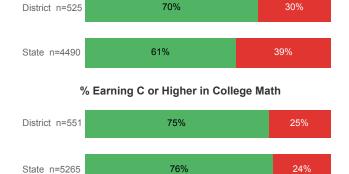

| District | State  |
|------------------------------------|----------|--------|
| Enrolled 1st Year                  | 1,562    | 15,360 |
| Avg. 1st Year GPA                  | 2.66     | 2.62   |
| % Pell Eligible                    | 28.3%    | 34.1%  |
| % Returned Spring Semester         | 82.1%    | 80.5%  |
| % with 30 Credits 1st Year         | 26.5%    | 27.6%  |
| Avg ACT Composite Score            | 22       | 22     |
| Took ACT Test                      | 1,538    | 15,180 |
| % ACT College Math Ready (≥ 22)    | 42.1%    | 48.1%  |
| % ACT College English Ready (≥ 18) | 73.1%    | 74.7%  |

## **College Performance Measures for USHE Students**

# Students Taking Math by Highest Level Attempted



## % Earning C or Higher in Remedial Math



For additional information regarding this report, its source data, and the reported measures, please consult the accompanying data definitions.

## Students Taking English by Highest Level Attempted



## % Earning C or Higher in Remedial English



#### % Earning C or Higher in College English