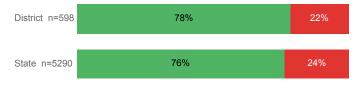

eturned Spring Semester         | 82.1%    | 80.5%  |
| % with 30 Credits 1st Year         | 26.5%    | 27.6%  |
| Avg ACT Composite Score            | 22       | 22     |
| Took ACT Test                      | 1,538    | 15,180 |
| % ACT College Math Ready (≥ 22)    | 42.1%    | 48.1%  |
| % ACT College English Ready (≥ 18) | 73.1%    | 74.7%  |

## **College Performance Measures for USHE Students**

# Students Taking Math by Highest Level Attempted



## % Earning C or Higher in Remedial Math



For additional information regarding this report, its source data, and the reported measures, please consult the accompanying data definitions.

## Students Taking English by Highest Level Attempted



## % Earning C or Higher in Remedial English



#### % Earning C or Higher in College English