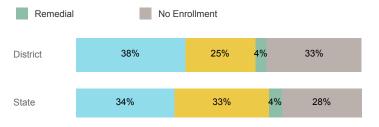

| 2.66     | 2.62   |
| % Pell Eligible                    | 28.3%    | 34.1%  |
| % Returned Spring Semester         | 82.1%    | 80.5%  |
| % with 30 Credits 1st Year         | 26.5%    | 27.6%  |
| Avg ACT Composite Score            | 22       | 22     |
| Took ACT Test                      | 1,538    | 15,180 |
| % ACT College Math Ready (≥ 22)    | 42.1%    | 48.1%  |
| % ACT College English Ready (≥ 18) | 73.1%    | 74.7%  |

## **College Performance Measures for USHE Students**

# Students Taking Math by Highest Level Attempted



## % Earning C or Higher in Remedial Math



For additional information regarding this report, its source data, and the reported measures, please consult the accompanying data definitions.

## Students Taking English by Highest Level Attempted



## % Earning C or Higher in Remedial English



#### % Earning C or Higher in College English