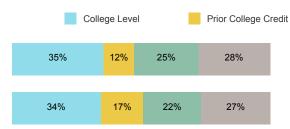

1.2%  |

#### **USHE Student Information**

|                                    | District | State  |
|------------------------------------|----------|--------|
| Enrolled 1st Year                  | 1,562    | 15,360 |
| Avg. 1st Year GPA                  | 2.66     | 2.62   |
| % Pell Eligible                    | 28.3%    | 34.1%  |
| % Returned Spring Semester         | 82.1%    | 80.5%  |
| % with 30 Credits 1st Year         | 26.5%    | 27.6%  |
| Avg ACT Composite Score            | 22       | 22     |
| Took ACT Test                      | 1,538    | 15,180 |
| % ACT College Math Ready (≥ 22)    | 42.1%    | 48.1%  |
| % ACT College English Ready (≥ 18) | 73.1%    | 74.7%  |

## **College Performance Measures for USHE Students**

# Students Taking Math by Highest Level Attempted



## % Earning C or Higher in Remedial Math



For additional information regarding this report, its source data, and the reported measures, please consult the accompanying data definitions.

## Students Taking English by Highest Level Attempted



## % Earning C or Higher in Remedial English



#### % Earning C or Higher in College English