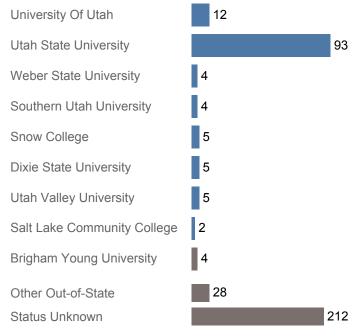

# First Year Enrollments (2017-2018)

May include individual student enrollments at multiple institutions.