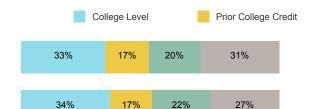

.2%  |

#### **USHE Student Information**

|                                    | District | State  |
|------------------------------------|----------|--------|
| Enrolled 1st Year                  | 131      | 15,360 |
| Avg. 1st Year GPA                  | 2.84     | 2.62   |
| % Pell Eligible                    | 47.3%    | 34.1%  |
| % Returned Spring Semester         | 90.2%    | 80.5%  |
| % with 30 Credits 1st Year         | 38.2%    | 27.6%  |
| Avg ACT Composite Score            | 22       | 22     |
| Took ACT Test                      | 131      | 15,180 |
| % ACT College Math Ready (≥ 22)    | 55.0%    | 48.1%  |
| % ACT College English Ready (≥ 18) | 71.0%    | 74.7%  |

## **College Performance Measures for USHE Students**

## Students Taking Math by Highest Level Attempted



## % Earning C or Higher in Remedial Math



#### % Earning C or Higher in College Math



#### For additional information regarding this report, its source data, and the reported measures, please consult the accompanying data definitions.

## Students Taking English by Highest Level Attempted



#### % Earning C or Higher in Remedial English



#### % Earning C or Higher in College English