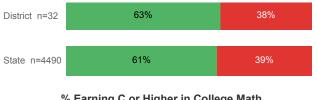

| District | State  |
|------------------------------------|----------|--------|
| Enrolled 1st Year                  | 131      | 15,360 |
| Avg. 1st Year GPA                  | 2.84     | 2.62   |
| % Pell Eligible                    | 47.3%    | 34.1%  |
| % Returned Spring Semester         | 90.2%    | 80.5%  |
| % with 30 Credits 1st Year         | 38.2%    | 27.6%  |
| Avg ACT Composite Score            | 22       | 22     |
| Took ACT Test                      | 131      | 15,180 |
| % ACT College Math Ready (≥ 22)    | 55.0%    | 48.1%  |
| % ACT College English Ready (≥ 18) | 71.0%    | 74.7%  |

## **College Performance Measures for USHE Students**

## Students Taking Math by Highest Level Attempted



## % Earning C or Higher in Remedial Math



#### % Earning C or Higher in College Math



#### For additional information regarding this report, its source data, and the reported measures, please consult the accompanying data definitions.

## Students Taking English by Highest Level Attempted



#### % Earning C or Higher in Remedial English



#### % Earning C or Higher in College English