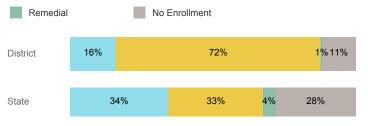

| 47.3%    | 34.1%  |
| % Returned Spring Semester         | 90.2%    | 80.5%  |
| % with 30 Credits 1st Year         | 38.2%    | 27.6%  |
| Avg ACT Composite Score            | 22       | 22     |
| Took ACT Test                      | 131      | 15,180 |
| % ACT College Math Ready (≥ 22)    | 55.0%    | 48.1%  |
| % ACT College English Ready (≥ 18) | 71.0%    | 74.7%  |

## **College Performance Measures for USHE Students**

## Students Taking Math by Highest Level Attempted



## % Earning C or Higher in Remedial Math



#### % Earning C or Higher in College Math



#### For additional information regarding this report, its source data, and the reported measures, please consult the accompanying data definitions.

## Students Taking English by Highest Level Attempted



#### % Earning C or Higher in Remedial English



#### % Earning C or Higher in College English