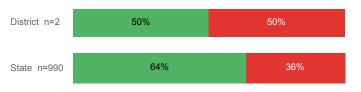

ed Spring Semester         | 90.2%    | 80.5%  |
| % with 30 Credits 1st Year         | 38.2%    | 27.6%  |
| Avg ACT Composite Score            | 22       | 22     |
| Took ACT Test                      | 131      | 15,180 |
| % ACT College Math Ready (≥ 22)    | 55.0%    | 48.1%  |
| % ACT College English Ready (≥ 18) | 71.0%    | 74.7%  |

## **College Performance Measures for USHE Students**

## Students Taking Math by Highest Level Attempted



## % Earning C or Higher in Remedial Math



#### % Earning C or Higher in College Math



#### For additional information regarding this report, its source data, and the reported measures, please consult the accompanying data definitions.

## Students Taking English by Highest Level Attempted



#### % Earning C or Higher in Remedial English



#### % Earning C or Higher in College English