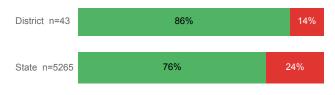

| State  |
|------------------------------------|----------|--------|
| Enrolled 1st Year                  | 131      | 15,360 |
| Avg. 1st Year GPA                  | 2.84     | 2.62   |
| % Pell Eligible                    | 47.3%    | 34.1%  |
| % Returned Spring Semester         | 90.2%    | 80.5%  |
| % with 30 Credits 1st Year         | 38.2%    | 27.6%  |
| Avg ACT Composite Score            | 22       | 22     |
| Took ACT Test                      | 131      | 15,180 |
| % ACT College Math Ready (≥ 22)    | 55.0%    | 48.1%  |
| % ACT College English Ready (≥ 18) | 71.0%    | 74.7%  |

## **College Performance Measures for USHE Students**

## Students Taking Math by Highest Level Attempted



## % Earning C or Higher in Remedial Math



#### % Earning C or Higher in College Math



#### For additional information regarding this report, its source data, and the reported measures, please consult the accompanying data definitions.

## Students Taking English by Highest Level Attempted



#### % Earning C or Higher in Remedial English



#### % Earning C or Higher in College English