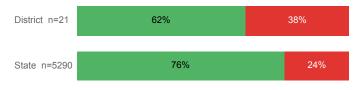

| % with 30 Credits 1st Year         | 38.2%    | 27.6%  |
| Avg ACT Composite Score            | 22       | 22     |
| Took ACT Test                      | 131      | 15,180 |
| % ACT College Math Ready (≥ 22)    | 55.0%    | 48.1%  |
| % ACT College English Ready (≥ 18) | 71.0%    | 74.7%  |

## **College Performance Measures for USHE Students**

## Students Taking Math by Highest Level Attempted



## % Earning C or Higher in Remedial Math



#### % Earning C or Higher in College Math



#### For additional information regarding this report, its source data, and the reported measures, please consult the accompanying data definitions.

## Students Taking English by Highest Level Attempted



#### % Earning C or Higher in Remedial English



#### % Earning C or Higher in College English