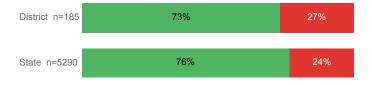

22     |
| Took ACT Test                      | 738      | 15,180 |
| % ACT College Math Ready (≥ 22)    | 42.7%    | 48.1%  |
| % ACT College English Ready (≥ 18) | 71.7%    | 74.7%  |

#### **College Performance Measures for USHE Students**

#### Students Taking Math by Highest Level Attempted

17%

22%

# College Level Prior College Credit Remedial No Enrol 35% 22% 20% 23% District 25%

27%

#### % Earning C or Higher in Remedial Math

34%



#### % Earning C or Higher in College Math



## For additional information regarding this report, its source data, and the reported measures, please consult the accompanying data definitions.

### Students Taking English by Highest Level Attempted



#### % Earning C or Higher in Remedial English



#### % Earning C or Higher in College English