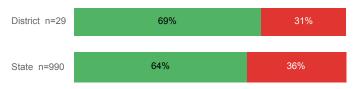

| Avg ACT Composite Score            | 21       | 22     |
| Took ACT Test                      | 738      | 15,180 |
| % ACT College Math Ready (≥ 22)    | 42.7%    | 48.1%  |
| % ACT College English Ready (≥ 18) | 71.7%    | 74.7%  |

#### **College Performance Measures for USHE Students**

#### Students Taking Math by Highest Level Attempted

17%

22%

# College Level Prior College Credit Remedial No Enrol 35% 22% 20% 23% District 25%

27%

#### % Earning C or Higher in Remedial Math

34%



#### % Earning C or Higher in College Math



## For additional information regarding this report, its source data, and the reported measures, please consult the accompanying data definitions.

### Students Taking English by Highest Level Attempted



#### % Earning C or Higher in Remedial English



#### % Earning C or Higher in College English