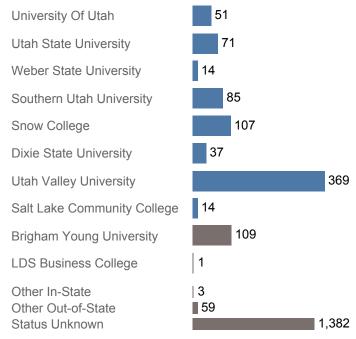

#### First Year Enrollments (2017-2018)

May include individual student enrollments at multiple institutions.