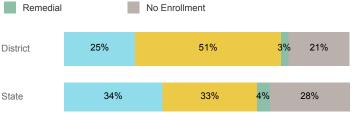

30 Credits 1st Year         | 29.0%    | 27.6%  |
| Avg ACT Composite Score            | 21       | 22     |
| Took ACT Test                      | 738      | 15,180 |
| % ACT College Math Ready (≥ 22)    | 42.7%    | 48.1%  |
| % ACT College English Ready (≥ 18) | 71.7%    | 74.7%  |

#### **College Performance Measures for USHE Students**

#### Students Taking Math by Highest Level Attempted

17%

22%

# College Level Prior College Credit Remedial No Enrol 35% 22% 20% 23% District 25%

27%

#### % Earning C or Higher in Remedial Math

34%



#### % Earning C or Higher in College Math



## For additional information regarding this report, its source data, and the reported measures, please consult the accompanying data definitions.

### Students Taking English by Highest Level Attempted



#### % Earning C or Higher in Remedial English



#### % Earning C or Higher in College English