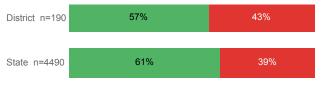

-----|
| Enrolled 1st Year                  | 739      | 15,360 |
| Avg. 1st Year GPA                  | 2.69     | 2.62   |
| % Pell Eligible                    | 30.9%    | 34.1%  |
| % Returned Spring Semester         | 78.5%    | 80.5%  |
| % with 30 Credits 1st Year         | 29.0%    | 27.6%  |
| Avg ACT Composite Score            | 21       | 22     |
| Took ACT Test                      | 738      | 15,180 |
| % ACT College Math Ready (≥ 22)    | 42.7%    | 48.1%  |
| % ACT College English Ready (≥ 18) | 71.7%    | 74.7%  |

#### **College Performance Measures for USHE Students**

#### Students Taking Math by Highest Level Attempted

17%

22%

# College Level Prior College Credit Remedial No Enrol 35% 22% 20% 23% District 25%

27%

#### % Earning C or Higher in Remedial Math

34%



#### % Earning C or Higher in College Math



## For additional information regarding this report, its source data, and the reported measures, please consult the accompanying data definitions.

### Students Taking English by Highest Level Attempted



#### % Earning C or Higher in Remedial English



#### % Earning C or Higher in College English