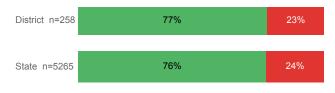

739      | 15,360 |
| Avg. 1st Year GPA                  | 2.69     | 2.62   |
| % Pell Eligible                    | 30.9%    | 34.1%  |
| % Returned Spring Semester         | 78.5%    | 80.5%  |
| % with 30 Credits 1st Year         | 29.0%    | 27.6%  |
| Avg ACT Composite Score            | 21       | 22     |
| Took ACT Test                      | 738      | 15,180 |
| % ACT College Math Ready (≥ 22)    | 42.7%    | 48.1%  |
| % ACT College English Ready (≥ 18) | 71.7%    | 74.7%  |

#### **College Performance Measures for USHE Students**

#### Students Taking Math by Highest Level Attempted

17%

22%

# College Level Prior College Credit Remedial No Enrol 35% 22% 20% 23% District 25%

27%

#### % Earning C or Higher in Remedial Math

34%



#### % Earning C or Higher in College Math



## For additional information regarding this report, its source data, and the reported measures, please consult the accompanying data definitions.

### Students Taking English by Highest Level Attempted



#### % Earning C or Higher in Remedial English



#### % Earning C or Higher in College English