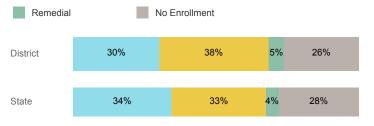

# Students Taking English by Highest Level Attempted

#### % Earning C or Higher in Remedial English