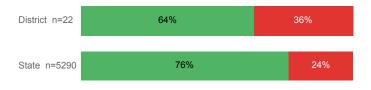

r         | 82.3%    | 80.5%  |
| % with 30 Credits 1st Year         | 48.4%    | 27.6%  |
| Avg ACT Composite Score            | 20       | 22     |
| Took ACT Test                      | 73       | 15,180 |
| % ACT College Math Ready (≥ 22)    | 42.5%    | 48.1%  |
| % ACT College English Ready (≥ 18) | 53.4%    | 74.7%  |

## **College Performance Measures for USHE Students**

### Students Taking Math by Highest Level Attempted



39%

24%

#### % Earning C or Higher in Remedial Math

61%



For additional information regarding this report, its source data, and the reported measures, please consult the accompanying data definitions.

76%

# Students Taking English by Highest Level Attempted



#### % Earning C or Higher in Remedial English



# % Earning C or Higher in College English