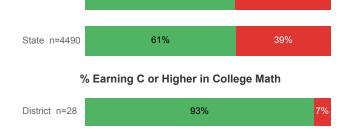

#### % Earning C or Higher in Remedial Math

61%

For additional information regarding this report, its source data, and the reported measures, please consult the accompanying data definitions.

76%