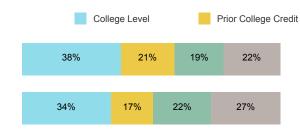

2%  |

#### **USHE Student Information**

|                                    | District | State  |
|------------------------------------|----------|--------|
| Enrolled 1st Year                  | 73       | 15,360 |
| Avg. 1st Year GPA                  | 2.79     | 2.62   |
| % Pell Eligible                    | 60.3%    | 34.1%  |
| % Returned Spring Semester         | 82.3%    | 80.5%  |
| % with 30 Credits 1st Year         | 48.4%    | 27.6%  |
| Avg ACT Composite Score            | 20       | 22     |
| Took ACT Test                      | 73       | 15,180 |
| % ACT College Math Ready (≥ 22)    | 42.5%    | 48.1%  |
| % ACT College English Ready (≥ 18) | 53.4%    | 74.7%  |

## **College Performance Measures for USHE Students**

### Students Taking Math by Highest Level Attempted



39%

24%

#### % Earning C or Higher in Remedial Math

61%



For additional information regarding this report, its source data, and the reported measures, please consult the accompanying data definitions.

76%

# Students Taking English by Highest Level Attempted



#### % Earning C or Higher in Remedial English



# % Earning C or Higher in College English