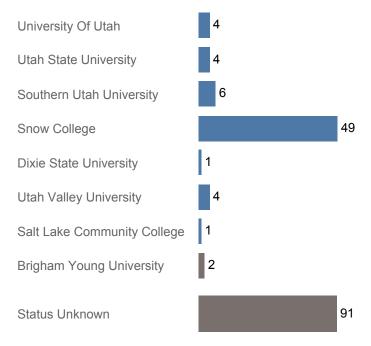

# First Year Enrollments (2017-2018)

May include individual student enrollments at multiple institutions.