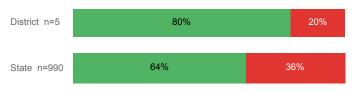

#### % Earning C or Higher in Remedial Math

61%

For additional information regarding this report, its source data, and the reported measures, please consult the accompanying data definitions.

76%