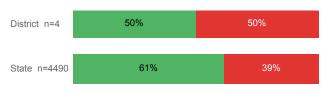

| District | State  |
|------------------------------------|----------|--------|
| Enrolled 1st Year                  | 32       | 15,360 |
| Avg. 1st Year GPA                  | 2.78     | 2.62   |
| % Pell Eligible                    | 15.6%    | 34.1%  |
| % Returned Spring Semester         | 76.7%    | 80.5%  |
| % with 30 Credits 1st Year         | 33.3%    | 27.6%  |
| Avg ACT Composite Score            | 23       | 22     |
| Took ACT Test                      | 32       | 15,180 |
| % ACT College Math Ready (≥ 22)    | 75.0%    | 48.1%  |
| % ACT College English Ready (≥ 18) | 90.6%    | 74.7%  |

## **College Performance Measures for USHE Students**

District n=0

# Students Taking Math by Highest Level Attempted





### % Earning C or Higher in Remedial Math



#### % Earning C or Higher in College Math



# For additional information regarding this report, its source data, and the reported measures, please consult the accompanying data definitions.

# Students Taking English by Highest Level Attempted



## % Earning C or Higher in Remedial English



#### % Earning C or Higher in College English