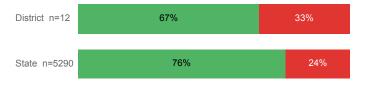

0 Credits 1st Year         | 33.3%    | 27.6%  |
| Avg ACT Composite Score            | 23       | 22     |
| Took ACT Test                      | 32       | 15,180 |
| % ACT College Math Ready (≥ 22)    | 75.0%    | 48.1%  |
| % ACT College English Ready (≥ 18) | 90.6%    | 74.7%  |

## **College Performance Measures for USHE Students**

District n=0

# Students Taking Math by Highest Level Attempted





### % Earning C or Higher in Remedial Math



#### % Earning C or Higher in College Math



# For additional information regarding this report, its source data, and the reported measures, please consult the accompanying data definitions.

# Students Taking English by Highest Level Attempted



## % Earning C or Higher in Remedial English



#### % Earning C or Higher in College English