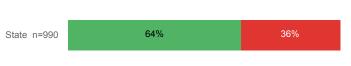

Semester         | 76.7%    | 80.5%  |
| % with 30 Credits 1st Year         | 33.3%    | 27.6%  |
| Avg ACT Composite Score            | 23       | 22     |
| Took ACT Test                      | 32       | 15,180 |
| % ACT College Math Ready (≥ 22)    | 75.0%    | 48.1%  |
| % ACT College English Ready (≥ 18) | 90.6%    | 74.7%  |

## **College Performance Measures for USHE Students**

District n=0

# Students Taking Math by Highest Level Attempted





### % Earning C or Higher in Remedial Math



#### % Earning C or Higher in College Math



# For additional information regarding this report, its source data, and the reported measures, please consult the accompanying data definitions.

# Students Taking English by Highest Level Attempted



## % Earning C or Higher in Remedial English



#### % Earning C or Higher in College English