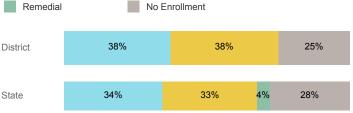

| 15.6%    | 34.1%  |
| % Returned Spring Semester         | 76.7%    | 80.5%  |
| % with 30 Credits 1st Year         | 33.3%    | 27.6%  |
| Avg ACT Composite Score            | 23       | 22     |
| Took ACT Test                      | 32       | 15,180 |
| % ACT College Math Ready (≥ 22)    | 75.0%    | 48.1%  |
| % ACT College English Ready (≥ 18) | 90.6%    | 74.7%  |

## **College Performance Measures for USHE Students**

District n=0

# Students Taking Math by Highest Level Attempted





### % Earning C or Higher in Remedial Math



#### % Earning C or Higher in College Math



# For additional information regarding this report, its source data, and the reported measures, please consult the accompanying data definitions.

# Students Taking English by Highest Level Attempted



## % Earning C or Higher in Remedial English



#### % Earning C or Higher in College English