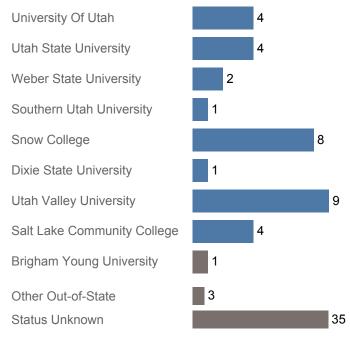

### First Year Enrollments (2017-2018)

May include individual student enrollments at multiple institutions.