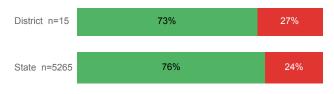

--------------------------------|----------|--------|
| Enrolled 1st Year                  | 32       | 15,360 |
| Avg. 1st Year GPA                  | 2.78     | 2.62   |
| % Pell Eligible                    | 15.6%    | 34.1%  |
| % Returned Spring Semester         | 76.7%    | 80.5%  |
| % with 30 Credits 1st Year         | 33.3%    | 27.6%  |
| Avg ACT Composite Score            | 23       | 22     |
| Took ACT Test                      | 32       | 15,180 |
| % ACT College Math Ready (≥ 22)    | 75.0%    | 48.1%  |
| % ACT College English Ready (≥ 18) | 90.6%    | 74.7%  |

## **College Performance Measures for USHE Students**

District n=0

# Students Taking Math by Highest Level Attempted





### % Earning C or Higher in Remedial Math



#### % Earning C or Higher in College Math



# For additional information regarding this report, its source data, and the reported measures, please consult the accompanying data definitions.

# Students Taking English by Highest Level Attempted



## % Earning C or Higher in Remedial English



#### % Earning C or Higher in College English