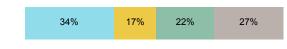

USHE Student Information**

|                                    | District | State  |
|------------------------------------|----------|--------|
| Enrolled 1st Year                  | 32       | 15,360 |
| Avg. 1st Year GPA                  | 2.78     | 2.62   |
| % Pell Eligible                    | 15.6%    | 34.1%  |
| % Returned Spring Semester         | 76.7%    | 80.5%  |
| % with 30 Credits 1st Year         | 33.3%    | 27.6%  |
| Avg ACT Composite Score            | 23       | 22     |
| Took ACT Test                      | 32       | 15,180 |
| % ACT College Math Ready (≥ 22)    | 75.0%    | 48.1%  |
| % ACT College English Ready (≥ 18) | 90.6%    | 74.7%  |

## **College Performance Measures for USHE Students**

District n=0

# Students Taking Math by Highest Level Attempted





### % Earning C or Higher in Remedial Math



#### % Earning C or Higher in College Math



# For additional information regarding this report, its source data, and the reported measures, please consult the accompanying data definitions.

# Students Taking English by Highest Level Attempted



## % Earning C or Higher in Remedial English



#### % Earning C or Higher in College English