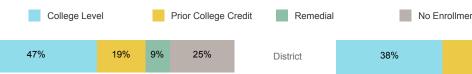

**USHE Student Information**

|                                    | District | State  |
|------------------------------------|----------|--------|
| Enrolled 1st Year                  | 32       | 15,360 |
| Avg. 1st Year GPA                  | 2.78     | 2.62   |
| % Pell Eligible                    | 15.6%    | 34.1%  |
| % Returned Spring Semester         | 76.7%    | 80.5%  |
| % with 30 Credits 1st Year         | 33.3%    | 27.6%  |
| Avg ACT Composite Score            | 23       | 22     |
| Took ACT Test                      | 32       | 15,180 |
| % ACT College Math Ready (≥ 22)    | 75.0%    | 48.1%  |
| % ACT College English Ready (≥ 18) | 90.6%    | 74.7%  |

## **College Performance Measures for USHE Students**

District n=0

# Students Taking Math by Highest Level Attempted





### % Earning C or Higher in Remedial Math



#### % Earning C or Higher in College Math



# For additional information regarding this report, its source data, and the reported measures, please consult the accompanying data definitions.

# Students Taking English by Highest Level Attempted



## % Earning C or Higher in Remedial English



#### % Earning C or Higher in College English