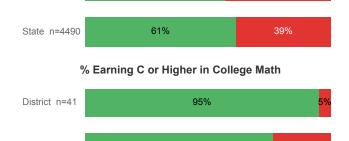

### **College Performance Measures for USHE Students**

#### % Earning C or Higher in Remedial Math

57%

76%

24%

For additional information regarding this report, its source data, and the reported measures, please consult the accompanying data definitions.