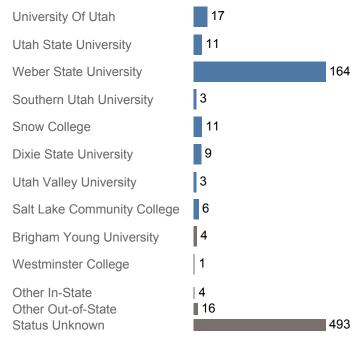

#### First Year Enrollments (2017-2018)

May include individual student enrollments at multiple institutions.