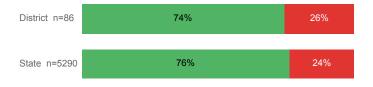

ester         | 75.2%    | 80.5%  |
| % with 30 Credits 1st Year         | 17.8%    | 27.6%  |
| Avg ACT Composite Score            | 20       | 22     |
| Took ACT Test                      | 224      | 15,180 |
| % ACT College Math Ready (≥ 22)    | 23.2%    | 48.1%  |
| % ACT College English Ready (≥ 18) | 50.9%    | 74.7%  |

### **College Performance Measures for USHE Students**

#### Students Taking Math by Highest Level Attempted



#### % Earning C or Higher in Remedial Math

57%



76%

24%

For additional information regarding this report, its source data, and the reported measures, please consult the accompanying data definitions.

## Students Taking English by Highest Level Attempted



# % Earning C or Higher in Remedial English



## % Earning C or Higher in College English