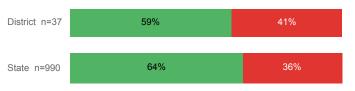

#### % Earning C or Higher in Remedial Math

57%

76%

24%

For additional information regarding this report, its source data, and the reported measures, please consult the accompanying data definitions.