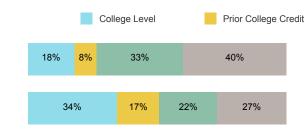

#### Students Taking Math by Highest Level Attempted

## Students Taking English by Highest Level Attempted