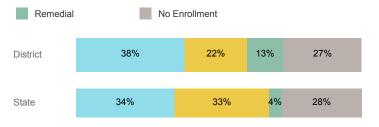

#### Students Taking Math by Highest Level Attempted

#### % Earning C or Higher in Remedial Math

57%

76%

24%

For additional information regarding this report, its source data, and the reported measures, please consult the accompanying data definitions.