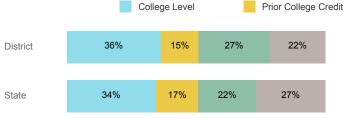

1st Year GPA                  | 2.56     | 2.62   |
| % Pell Eligible                    | 42.7%    | 34.1%  |
| % Returned Spring Semester         | 79.3%    | 80.5%  |
| % with 30 Credits 1st Year         | 39.6%    | 27.6%  |
| Avg ACT Composite Score            | 21       | 22     |
| Took ACT Test                      | 124      | 15,180 |
| % ACT College Math Ready (≥ 22)    | 39.5%    | 48.1%  |
| % ACT College English Ready (≥ 18) | 73.4%    | 74.7%  |

48%

33%

% Earning C or Higher in Remedial English

2%

36%

4%

22%

28%

#### **College Performance Measures for USHE Students**

District

State

District n=6

State n=990

### Students Taking Math by Highest Level Attempted

# Students Taking English by Highest Level Attempted redit Remedial No Enrollment

28%

34%

50%

64%







#### % Earning C or Higher in College Math



District n=35 74% 26%

State n=5290 76% 24%

% Earning C or Higher in College English

For additional information regarding this report, its source data, and the reported measures, please consult the accompanying data definitions.