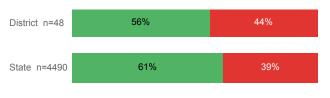

#### **College Performance Measures for USHE Students**

District

State

District n=6

State n=990