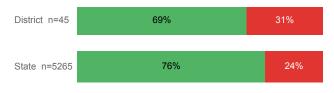

#### % Earning C or Higher in College Math

District n=35 74% 26%

State n=5290 76% 24%

% Earning C or Higher in College English

For additional information regarding this report, its source data, and the reported measures, please consult the accompanying data definitions.