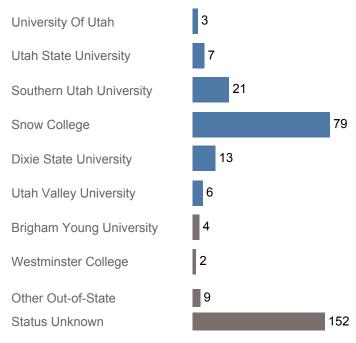

#### First Year Enrollments (2017-2018)

May include individual student enrollments at multiple institutions.