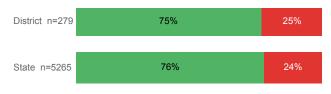

-----------------------------|----------|--------|
| Enrolled 1st Year                  | 781      | 15,360 |
| Avg. 1st Year GPA                  | 2.55     | 2.62   |
| % Pell Eligible                    | 44.0%    | 34.1%  |
| % Returned Spring Semester         | 79.8%    | 80.5%  |
| % with 30 Credits 1st Year         | 35.1%    | 27.6%  |
| Avg ACT Composite Score            | 21       | 22     |
| Took ACT Test                      | 769      | 15,180 |
| % ACT College Math Ready (≥ 22)    | 44.3%    | 48.1%  |
| % ACT College English Ready (≥ 18) | 69.3%    | 74.7%  |

## **College Performance Measures for USHE Students**

## Students Taking Math by Highest Level Attempted



27%

## % Earning C or Higher in Remedial Math

17%

22%

34%



### % Earning C or Higher in College Math



## For additional information regarding this report, its source data, and the reported measures, please consult the accompanying data definitions.

# Students Taking English by Highest Level Attempted



## % Earning C or Higher in Remedial English



## % Earning C or Higher in College English