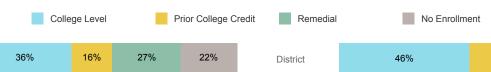

.2%  |

#### **USHE Student Information**

|                                    | District | State  |
|------------------------------------|----------|--------|
| Enrolled 1st Year                  | 781      | 15,360 |
| Avg. 1st Year GPA                  | 2.55     | 2.62   |
| % Pell Eligible                    | 44.0%    | 34.1%  |
| % Returned Spring Semester         | 79.8%    | 80.5%  |
| % with 30 Credits 1st Year         | 35.1%    | 27.6%  |
| Avg ACT Composite Score            | 21       | 22     |
| Took ACT Test                      | 769      | 15,180 |
| % ACT College Math Ready (≥ 22)    | 44.3%    | 48.1%  |
| % ACT College English Ready (≥ 18) | 69.3%    | 74.7%  |

## **College Performance Measures for USHE Students**

## Students Taking Math by Highest Level Attempted



27%

## % Earning C or Higher in Remedial Math

17%

22%

34%



### % Earning C or Higher in College Math



## For additional information regarding this report, its source data, and the reported measures, please consult the accompanying data definitions.

# Students Taking English by Highest Level Attempted



## % Earning C or Higher in Remedial English



## % Earning C or Higher in College English