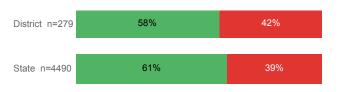

| District | State  |
|------------------------------------|----------|--------|
| Enrolled 1st Year                  | 781      | 15,360 |
| Avg. 1st Year GPA                  | 2.55     | 2.62   |
| % Pell Eligible                    | 44.0%    | 34.1%  |
| % Returned Spring Semester         | 79.8%    | 80.5%  |
| % with 30 Credits 1st Year         | 35.1%    | 27.6%  |
| Avg ACT Composite Score            | 21       | 22     |
| Took ACT Test                      | 769      | 15,180 |
| % ACT College Math Ready (≥ 22)    | 44.3%    | 48.1%  |
| % ACT College English Ready (≥ 18) | 69.3%    | 74.7%  |

## **College Performance Measures for USHE Students**

## Students Taking Math by Highest Level Attempted



27%

## % Earning C or Higher in Remedial Math

17%

22%

34%



### % Earning C or Higher in College Math



## For additional information regarding this report, its source data, and the reported measures, please consult the accompanying data definitions.

# Students Taking English by Highest Level Attempted



## % Earning C or Higher in Remedial English



## % Earning C or Higher in College English