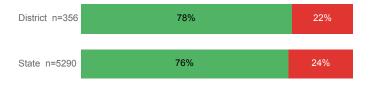

Credits 1st Year         | 35.1%    | 27.6%  |
| Avg ACT Composite Score            | 21       | 22     |
| Took ACT Test                      | 769      | 15,180 |
| % ACT College Math Ready (≥ 22)    | 44.3%    | 48.1%  |
| % ACT College English Ready (≥ 18) | 69.3%    | 74.7%  |

## **College Performance Measures for USHE Students**

## Students Taking Math by Highest Level Attempted



27%

## % Earning C or Higher in Remedial Math

17%

22%

34%



### % Earning C or Higher in College Math



## For additional information regarding this report, its source data, and the reported measures, please consult the accompanying data definitions.

# Students Taking English by Highest Level Attempted



## % Earning C or Higher in Remedial English



## % Earning C or Higher in College English