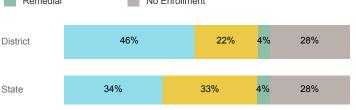

| 44.0%    | 34.1%  |
| % Returned Spring Semester         | 79.8%    | 80.5%  |
| % with 30 Credits 1st Year         | 35.1%    | 27.6%  |
| Avg ACT Composite Score            | 21       | 22     |
| Took ACT Test                      | 769      | 15,180 |
| % ACT College Math Ready (≥ 22)    | 44.3%    | 48.1%  |
| % ACT College English Ready (≥ 18) | 69.3%    | 74.7%  |

## **College Performance Measures for USHE Students**

## Students Taking Math by Highest Level Attempted



27%

## % Earning C or Higher in Remedial Math

17%

22%

34%



### % Earning C or Higher in College Math



## For additional information regarding this report, its source data, and the reported measures, please consult the accompanying data definitions.

# Students Taking English by Highest Level Attempted



## % Earning C or Higher in Remedial English



## % Earning C or Higher in College English