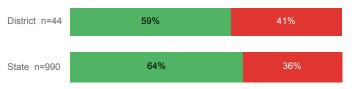

ster         | 79.8%    | 80.5%  |
| % with 30 Credits 1st Year         | 35.1%    | 27.6%  |
| Avg ACT Composite Score            | 21       | 22     |
| Took ACT Test                      | 769      | 15,180 |
| % ACT College Math Ready (≥ 22)    | 44.3%    | 48.1%  |
| % ACT College English Ready (≥ 18) | 69.3%    | 74.7%  |

## **College Performance Measures for USHE Students**

## Students Taking Math by Highest Level Attempted



27%

## % Earning C or Higher in Remedial Math

17%

22%

34%



### % Earning C or Higher in College Math



## For additional information regarding this report, its source data, and the reported measures, please consult the accompanying data definitions.

# Students Taking English by Highest Level Attempted



## % Earning C or Higher in Remedial English



## % Earning C or Higher in College English