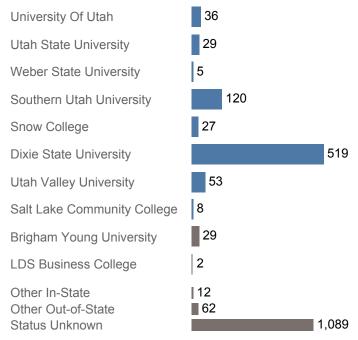

## First Year Enrollments (2017-2018)

May include individual student enrollments at multiple institutions.