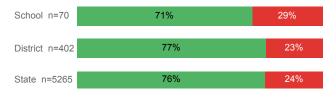

### % Earning C or Higher in College Math (≥ 1030)

For additional information regarding this report, its source data, and the reported measures, please consult the accompanying data definitions.