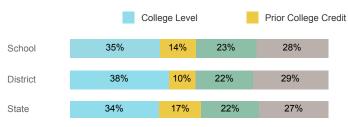

| State  |
|------------------------------------|--------|----------|--------|
| Enrolled 1st Year                  | 201    | 1,051    | 15,360 |
| Avg. 1st Year GPA                  | 2.65   | 2.64     | 2.62   |
| % Pell Eligible                    | 27.9%  | 31.2%    | 34.1%  |
| % Returned Spring Semester         | 80.4%  | 81.0%    | 80.5%  |
| % with 30 Credits 1st Year         | 28.5%  | 26.7%    | 27.6%  |
| Avg. ACT Composite Score           | 23     | 22       | 22     |
| Took ACT Test                      | 199    | 1,037    | 15,180 |
| % ACT College Math Ready (≥ 22)    | 52.8%  | 49.1%    | 48.1%  |
| % ACT College English Ready (≥ 18) | 79.4%  | 79.0%    | 74.7%  |

## **College Performance Measures for USHE Students**

## Students Taking Math by Highest Level Attempted



### % Earning C or Higher in Remedial Math (≤ 1010)



### % Earning C or Higher in College Math (≥ 1030)



For additional information regarding this report, its source data, and the reported measures, please consult the accompanying data definitions.

## Students Taking English by Highest Level Attempted



# % Earning C or Higher in Remedial English (< 1000)



### % Earning C or Higher in College English (≥ 1010)