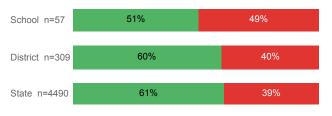

---|----------|--------|
| Enrolled 1st Year                  | 201    | 1,051    | 15,360 |
| Avg. 1st Year GPA                  | 2.65   | 2.64     | 2.62   |
| % Pell Eligible                    | 27.9%  | 31.2%    | 34.1%  |
| % Returned Spring Semester         | 80.4%  | 81.0%    | 80.5%  |
| % with 30 Credits 1st Year         | 28.5%  | 26.7%    | 27.6%  |
| Avg. ACT Composite Score           | 23     | 22       | 22     |
| Took ACT Test                      | 199    | 1,037    | 15,180 |
| % ACT College Math Ready (≥ 22)    | 52.8%  | 49.1%    | 48.1%  |
| % ACT College English Ready (≥ 18) | 79.4%  | 79.0%    | 74.7%  |

## **College Performance Measures for USHE Students**

## Students Taking Math by Highest Level Attempted



### % Earning C or Higher in Remedial Math (≤ 1010)



### % Earning C or Higher in College Math (≥ 1030)



For additional information regarding this report, its source data, and the reported measures, please consult the accompanying data definitions.

## Students Taking English by Highest Level Attempted



# % Earning C or Higher in Remedial English (< 1000)



### % Earning C or Higher in College English (≥ 1010)