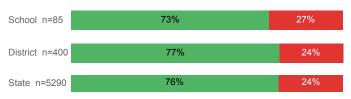

## Students Taking English by Highest Level Attempted

### % Earning C or Higher in College English (≥ 1010)