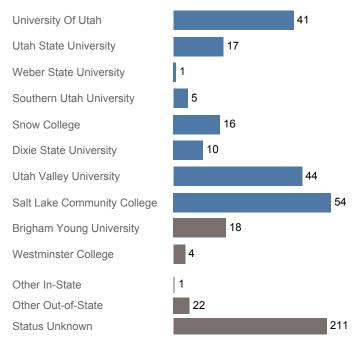

### First Year Enrollments (2017-2018)

May include individual student enrollments at multiple institutions.