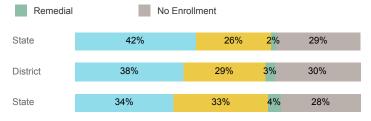

## Students Taking Math by Highest Level Attempted

### % Earning C or Higher in Remedial Math (≤ 1010)

### % Earning C or Higher in College Math (≥ 1030)

For additional information regarding this report, its source data, and the reported measures, please consult the accompanying data definitions.