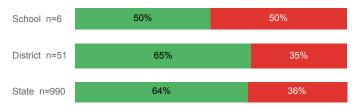

## Students Taking English by Highest Level Attempted

# % Earning C or Higher in Remedial English (< 1000)