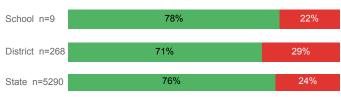

| 15,360 |
| Avg. 1st Year GPA                  | 1.76   | 2.52     | 2.62   |
| % Pell Eligible                    | 50.0%  | 39.1%    | 34.1%  |
| % Returned Spring Semester         | 73.9%  | 81.0%    | 80.5%  |
| % with 30 Credits 1st Year         | 8.7%   | 25.8%    | 27.6%  |
| Avg. ACT Composite Score           | 22     | 23       | 22     |
| Took ACT Test                      | 22     | 982      | 15,180 |
| % ACT College Math Ready (≥ 22)    | 45.5%  | 54.5%    | 48.1%  |
| % ACT College English Ready (≥ 18) | 77.3%  | 80.5%    | 74.7%  |

#### May include individual student enrollments at multiple institutions.



Students Taking English by Highest Level Attempted



#### % Earning C or Higher in Remedial English (< 1000)



## % Earning C or Higher in College English (≥ 1010)



Prepared by Utah System of Higher Education higheredutah.org Published Jan. 2019.



For additional information regarding this report, its source data, and the reported measures, please consult the accompanying data definitions.