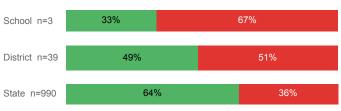

Enrolled 1st Year                  | 24     | 1,003    | 15,360 |
| Avg. 1st Year GPA                  | 1.76   | 2.52     | 2.62   |
| % Pell Eligible                    | 50.0%  | 39.1%    | 34.1%  |
| % Returned Spring Semester         | 73.9%  | 81.0%    | 80.5%  |
| % with 30 Credits 1st Year         | 8.7%   | 25.8%    | 27.6%  |
| Avg. ACT Composite Score           | 22     | 23       | 22     |
| Took ACT Test                      | 22     | 982      | 15,180 |
| % ACT College Math Ready (≥ 22)    | 45.5%  | 54.5%    | 48.1%  |
| % ACT College English Ready (≥ 18) | 77.3%  | 80.5%    | 74.7%  |

#### May include individual student enrollments at multiple institutions.



Students Taking English by Highest Level Attempted



#### % Earning C or Higher in Remedial English (< 1000)



## % Earning C or Higher in College English (≥ 1010)



Prepared by Utah System of Higher Education higheredutah.org Published Jan. 2019.



For additional information regarding this report, its source data, and the reported measures, please consult the accompanying data definitions.