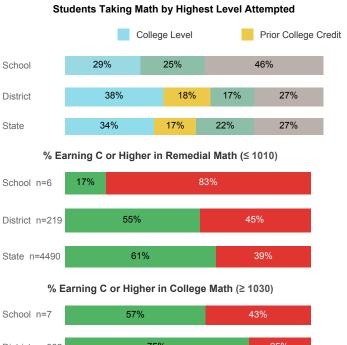

#### May include individual student enrollments at multiple institutions.

Students Taking English by Highest Level Attempted