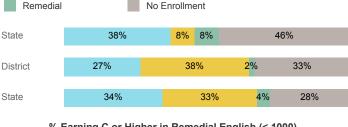

#### May include individual student enrollments at multiple institutions.

Students Taking English by Highest Level Attempted