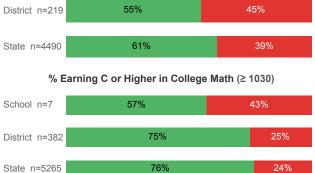

## % Earning C or Higher in College English (≥ 1010)

Prepared by Utah System of Higher Education higheredutah.org Published Jan. 2019.

For additional information regarding this report, its source data, and the reported measures, please consult the accompanying data definitions.