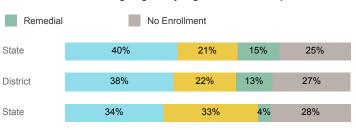

#### May include individual student enrollments at multiple institutions.

npted Students Taking English by Highest Level Attempted

**College Performance Measures for USHE Students** 