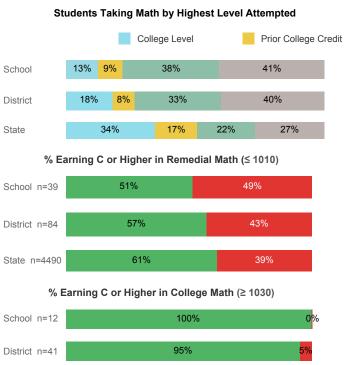

#### May include individual student enrollments at multiple institutions.

npted Students Taking English by Highest Level Attempted

**College Performance Measures for USHE Students** 

#### % Earning C or Higher in Remedial English (< 1000)

#### % Earning C or Higher in College English (≥ 1010)

For additional information regarding this report, its source data, and the reported measures, please consult the accompanying data definitions.

State n=5265