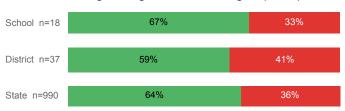

#### % Earning C or Higher in Remedial English (< 1000)

#### % Earning C or Higher in College English (≥ 1010)

For additional information regarding this report, its source data, and the reported measures, please consult the accompanying data definitions.

State n=5265

76%

24%

Prepared by Utah System of Higher Education higheredutah.org Published Jan. 2019.