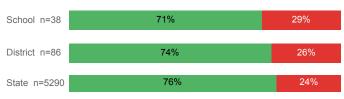

#### % Earning C or Higher in Remedial English (< 1000)

#### % Earning C or Higher in College English (≥ 1010)

For additional information regarding this report, its source data, and the reported measures, please consult the accompanying data definitions.

State n=5265

76%

24%

Prepared by Utah System of Higher Education higheredutah.org Published Jan. 2019.