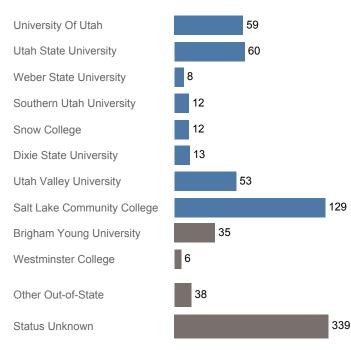

## Utah System of Higher Education (USHE) High School Feedback Report **High School Graduating Class of 2017 Bingham High, Jordan District**

# First Year Enrollments (2017-2018)



## High School Graduates, Scholarships, and ACT

|                                    | School | District | State  |
|------------------------------------|--------|----------|--------|
| Graduates                          | 744    | 3,761    | 40,099 |
| % Enrolled 1st Year                | 54.6%  | 47.7%    | 45.5%  |
| Applied for Regents' Scholarship   | 132    | 533      | 5,522  |
| Awarded Regents' Scholarship       | 93     | 351      | 3,774  |
| Avg. ACT Composite Score           | 22     | 21       | 21     |
| Took ACT Test                      | 733    | 3,496    | 37,614 |
| % ACT College Math Ready (≥ 22)    | 50.9%  | 36.7%    | 38.7%  |
| % ACT College English Ready (≥ 18) | 77.4%  | 63.8%    | 61.2%  |

## **USHE Student Information**

|