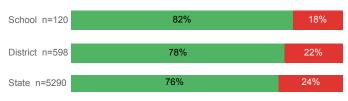

#### % Earning C or Higher in College English (≥ 1010)

Prepared by Utah System of Higher Education higheredutah.org Published Jan. 2019.