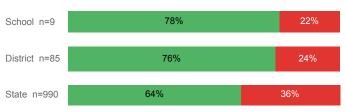

.1%    | 80.5%  |
| % with 30 Credits 1st Year         | 25.9%  | 26.5%    | 27.6%  |
| Avg. ACT Composite Score           | 22     | 22       | 22     |
| Took ACT Test                      | 339    | 1,538    | 15,180 |
| % ACT College Math Ready (≥ 22)    | 51.0%  | 42.1%    | 48.1%  |
| % ACT College English Ready (≥ 18) | 81.7%  | 73.1%    | 74.7%  |

May include individual student enrollments at multiple institutions.





For additional information regarding this report, its source data, and the reported measures, please consult the accompanying data definitions.

State n=5265

76%

24%

Students Taking English by Highest Level Attempted Remedial No Enrollment State 35% 26% 2% 36% District 38% 25% 4% 33% 34% 33% 28% State 4%

#### % Earning C or Higher in Remedial English (< 1000)



#### % Earning C or Higher in College English (≥ 1010)



Prepared by Utah System of Higher Education higheredutah.org Published Jan. 2019.

# **College Performance Measures for USHE Students**