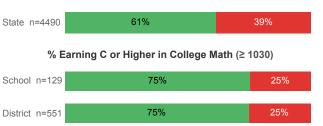

| School | District | State  |
|------------------------------------|--------|----------|--------|
| Enrolled 1st Year                  | 339    | 1,562    | 15,360 |
| Avg. 1st Year GPA                  | 2.66   | 2.66     | 2.62   |
| % Pell Eligible                    | 24.5%  | 28.3%    | 34.1%  |
| % Returned Spring Semester         | 81.6%  | 82.1%    | 80.5%  |
| % with 30 Credits 1st Year         | 25.9%  | 26.5%    | 27.6%  |
| Avg. ACT Composite Score           | 22     | 22       | 22     |
| Took ACT Test                      | 339    | 1,538    | 15,180 |
| % ACT College Math Ready (≥ 22)    | 51.0%  | 42.1%    | 48.1%  |
| % ACT College English Ready (≥ 18) | 81.7%  | 73.1%    | 74.7%  |

May include individual student enrollments at multiple institutions.





For additional information regarding this report, its source data, and the reported measures, please consult the accompanying data definitions.

State n=5265

76%

24%

Students Taking English by Highest Level Attempted Remedial No Enrollment State 35% 26% 2% 36% District 38% 25% 4% 33% 34% 33% 28% State 4%

#### % Earning C or Higher in Remedial English (< 1000)



#### % Earning C or Higher in College English (≥ 1010)



Prepared by Utah System of Higher Education higheredutah.org Published Jan. 2019.

# **College Performance Measures for USHE Students**