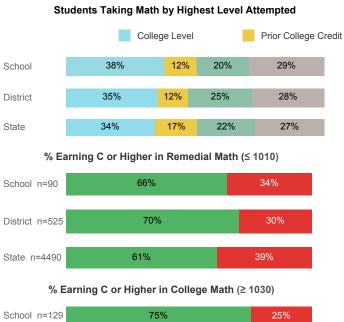

| School | District | State  |
|------------------------------------|--------|----------|--------|
| Enrolled 1st Year                  | 339    | 1,562    | 15,360 |
| Avg. 1st Year GPA                  | 2.66   | 2.66     | 2.62   |
| % Pell Eligible                    | 24.5%  | 28.3%    | 34.1%  |
| % Returned Spring Semester         | 81.6%  | 82.1%    | 80.5%  |
| % with 30 Credits 1st Year         | 25.9%  | 26.5%    | 27.6%  |
| Avg. ACT Composite Score           | 22     | 22       | 22     |
| Took ACT Test                      | 339    | 1,538    | 15,180 |
| % ACT College Math Ready (≥ 22)    | 51.0%  | 42.1%    | 48.1%  |
| % ACT College English Ready (≥ 18) | 81.7%  | 73.1%    | 74.7%  |

May include individual student enrollments at multiple institutions.





For additional information regarding this report, its source data, and the reported measures, please consult the accompanying data definitions.

State n=5265

76%

24%

Students Taking English by Highest Level Attempted Remedial No Enrollment State 35% 26% 2% 36% District 38% 25% 4% 33% 34% 33% 28% State 4%

#### % Earning C or Higher in Remedial English (< 1000)



#### % Earning C or Higher in College English (≥ 1010)



Prepared by Utah System of Higher Education higheredutah.org Published Jan. 2019.

# **College Performance Measures for USHE Students**