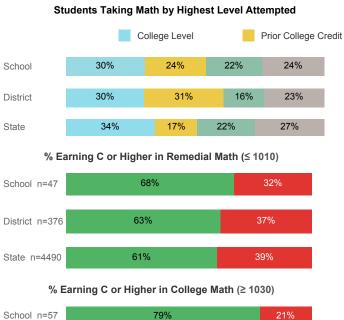

| School | District | State  |
|------------------------------------|--------|----------|--------|
| Enrolled 1st Year                  | 187    | 1,841    | 15,360 |
| Avg. 1st Year GPA                  | 2.55   | 2.77     | 2.62   |
| % Pell Eligible                    | 34.8%  | 24.1%    | 34.1%  |
| % Returned Spring Semester         | 79.1%  | 82.5%    | 80.5%  |
| % with 30 Credits 1st Year         | 24.3%  | 28.6%    | 27.6%  |
| Avg. ACT Composite Score           | 22     | 23       | 22     |
| Took ACT Test                      | 187    | 1,832    | 15,180 |
| % ACT College Math Ready (≥ 22)    | 50.8%  | 54.6%    | 48.1%  |
| % ACT College English Ready (≥ 18) | 69.0%  | 79.4%    | 74.7%  |

### May include individual student enrollments at multiple institutions.





For additional information regarding this report, its source data, and the reported measures, please consult the accompanying data definitions.

Students Taking English by Highest Level Attempted Remedial No Enrollment State 28% 41% 11% 20% District 34% 38% 5% 24% 34% 33% 28% State 4%

#### % Earning C or Higher in Remedial English (< 1000)



#### % Earning C or Higher in College English (≥ 1010)



Prepared by Utah System of Higher Education higheredutah.org Published Jan. 2019.

# College Performance Measures for USHE Students