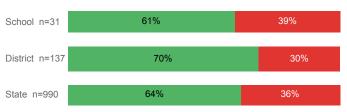

| 79.1%  | 82.5%    | 80.5%  |
| % with 30 Credits 1st Year         | 24.3%  | 28.6%    | 27.6%  |
| Avg. ACT Composite Score           | 22     | 23       | 22     |
| Took ACT Test                      | 187    | 1,832    | 15,180 |
| % ACT College Math Ready (≥ 22)    | 50.8%  | 54.6%    | 48.1%  |
| % ACT College English Ready (≥ 18) | 69.0%  | 79.4%    | 74.7%  |

### May include individual student enrollments at multiple institutions.





For additional information regarding this report, its source data, and the reported measures, please consult the accompanying data definitions.

Students Taking English by Highest Level Attempted Remedial No Enrollment State 28% 41% 11% 20% District 34% 38% 5% 24% 34% 33% 28% State 4%

#### % Earning C or Higher in Remedial English (< 1000)



#### % Earning C or Higher in College English (≥ 1010)



Prepared by Utah System of Higher Education higheredutah.org Published Jan. 2019.

# College Performance Measures for USHE Students