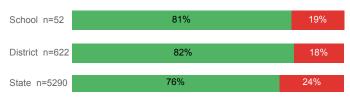

#### % Earning C or Higher in College English (≥ 1010)

Prepared by Utah System of Higher Education higheredutah.org Published Jan. 2019.