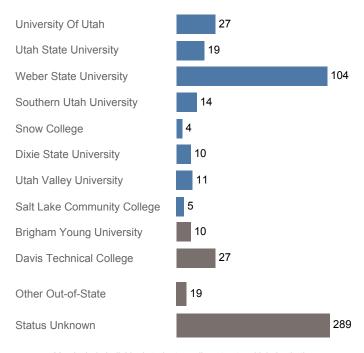

## Utah System of Higher Education (USHE) High School Feedback Report High School Graduating Class of 2017 Clearfield High, Davis District

## First Year Enrollments (2017-2018)



#### High School Graduates, Scholarships, and ACT

|                                    | School | District | State  |
|------------------------------------|--------|----------|--------|
| Graduates                          | 528    | 4,719    | 40,099 |
| % Enrolled 1st Year                | 45.5%  | 49.1%    | 45.5%  |
| Applied for Regents' Scholarship   | 46     | 681      | 5,522  |
| Awarded Regents' Scholarship       | 33     | 515      | 3,774  |
| Avg. ACT Composite Score           | 21     | 22       | 21     |
| Took ACT Test                      | 495    | 4,500    | 37,614 |
| % ACT College Math Ready (≥ 22)    | 40.0%  | 46.8%    | 38.7%  |
| % ACT College English Ready (≥ 18) | 59.2%  | 68.4%    | 61.2%  |

#### **USHE Student Information**

|