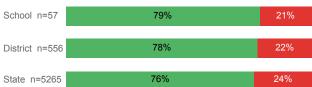

Students Taking English by Highest Level Attempted Remedial No Enrollment State 28% 41% 11% 20% District 34% 38% 5% 24% 34% 33% 28% State 4%

#### % Earning C or Higher in Remedial English (< 1000)

#### % Earning C or Higher in College English (≥ 1010)

Prepared by Utah System of Higher Education higheredutah.org Published Jan. 2019.