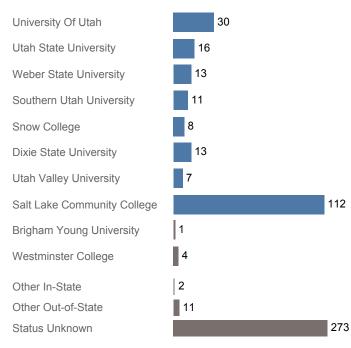

#### May include individual student enrollments at multiple institutions.

76%

24%

For additional information regarding this report, its source data, and the reported measures, please consult the accompanying data definitions.