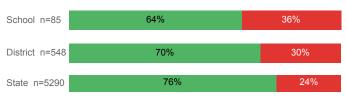

#### May include individual student enrollments at multiple institutions.

76%

24%

For additional information regarding this report, its source data, and the reported measures, please consult the accompanying data definitions.

#### % Earning C or Higher in College English (≥ 1010)

Prepared by Utah System of Higher Education higheredutah.org Published Jan. 2019.