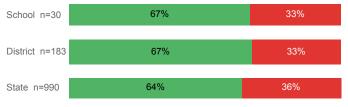

State n=5265

Students Taking English by Highest Level Attempted Remedial No Enrollment 44% State 21% 9% 26% District 35% 23% 8% 33% 34% 33% 28% State 4% % Earning C or Higher in Remedial English (< 1000)