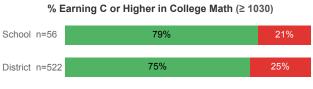

#### % Earning C or Higher in College English (≥ 1010)

Prepared by Utah System of Higher Education higheredutah.org Published Jan. 2019.