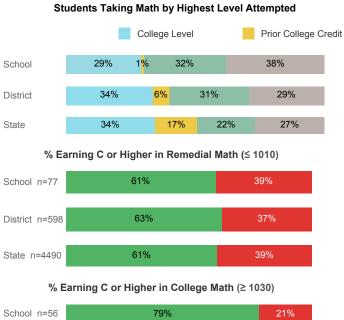

State n=5265

Students Taking English by Highest Level Attempted Remedial No Enrollment 44% State 21% 9% 26% District 35% 23% 8% 33% 34% 33% 28% State 4% % Earning C or Higher in Remedial English (< 1000)