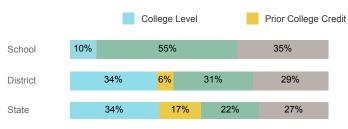

tate  |
|------------------------------------|--------|----------|--------|
| Enrolled 1st Year                  | 20     | 1,547    | 15,360 |
| Avg. 1st Year GPA                  | 1.94   | 2.41     | 2.62   |
| % Pell Eligible                    | 60.0%  | 44.5%    | 34.1%  |
| % Returned Spring Semester         | 58.8%  | 80.2%    | 80.5%  |
| % with 30 Credits 1st Year         | 0.0%   | 20.0%    | 27.6%  |
| Avg. ACT Composite Score           | 17     | 21       | 22     |
| Took ACT Test                      | 14     | 1,512    | 15,180 |
| % ACT College Math Ready (≥ 22)    | 14.3%  | 37.2%    | 48.1%  |
| % ACT College English Ready (≥ 18) | 42.9%  | 63.8%    | 74.7%  |

#### **College Performance Measures for USHE Students**

#### Students Taking Math by Highest Level Attempted



#### Students Taking English by Highest Level Attempted



#### % Earning C or Higher in Remedial Math (≤ 1010)



#### % Earning C or Higher in College Math (≥ 1030)



# For additional information regarding this report, its source data, and the reported measures, please consult the accompanying data definitions.

### % Earning C or Higher in Remedial English (< 1000)



#### % Earning C or Higher in College English (≥ 1010)