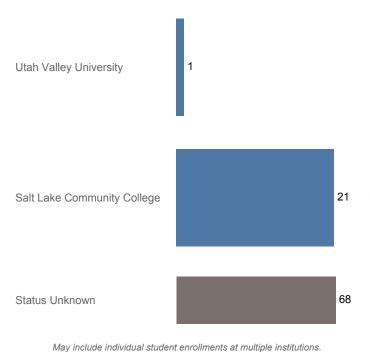

#### Utah System of Higher Education (USHE) High School Feedback Report High School Graduating Class of 2017 Granite Connection High, Granite District

#### First Year Enrollments (2017-2018)



## High School Graduates, Scholarships, and ACT

|                                    | School | District | State  |
|------------------------------------|--------|----------|--------|
| Graduates                          | 90     | 3,929    | 40,099 |
| % Enrolled 1st Year                | 24.4%  | 46.0%    | 45.5%  |
| Applied for Regents' Scholarship   | 0      | 462      | 5,522  |
| Awarded Regents' Scholarship       | 0      | 257      | 3,774  |
| Avg. ACT Composite Score           | 15     | 19       | 21     |
| Took ACT Test                      | 56     | 3,665    | 37,614 |
| % ACT College Math Ready (≥ 22)    | 3.6%   | 28.5%    | 38.7%  |
| % ACT College English Ready (≥ 18) | 21.4%  | 50.8%    | 61.2%  |

#### **USHE Student Information**

|