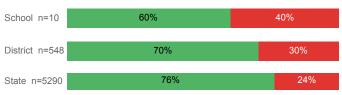

ite Score           | 17     | 21       | 22     |
| Took ACT Test                      | 14     | 1,512    | 15,180 |
| % ACT College Math Ready (≥ 22)    | 14.3%  | 37.2%    | 48.1%  |
| % ACT College English Ready (≥ 18) | 42.9%  | 63.8%    | 74.7%  |

#### **College Performance Measures for USHE Students**

#### Students Taking Math by Highest Level Attempted



#### Students Taking English by Highest Level Attempted



#### % Earning C or Higher in Remedial Math (≤ 1010)



#### % Earning C or Higher in College Math (≥ 1030)



# For additional information regarding this report, its source data, and the reported measures, please consult the accompanying data definitions.

### % Earning C or Higher in Remedial English (< 1000)



#### % Earning C or Higher in College English (≥ 1010)