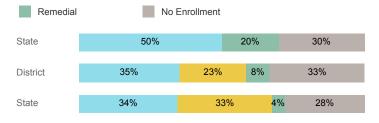

------|--------|
| Enrolled 1st Year                  | 20     | 1,547    | 15,360 |
| Avg. 1st Year GPA                  | 1.94   | 2.41     | 2.62   |
| % Pell Eligible                    | 60.0%  | 44.5%    | 34.1%  |
| % Returned Spring Semester         | 58.8%  | 80.2%    | 80.5%  |
| % with 30 Credits 1st Year         | 0.0%   | 20.0%    | 27.6%  |
| Avg. ACT Composite Score           | 17     | 21       | 22     |
| Took ACT Test                      | 14     | 1,512    | 15,180 |
| % ACT College Math Ready (≥ 22)    | 14.3%  | 37.2%    | 48.1%  |
| % ACT College English Ready (≥ 18) | 42.9%  | 63.8%    | 74.7%  |

#### **College Performance Measures for USHE Students**

#### Students Taking Math by Highest Level Attempted



#### Students Taking English by Highest Level Attempted



#### % Earning C or Higher in Remedial Math (≤ 1010)



#### % Earning C or Higher in College Math (≥ 1030)



# For additional information regarding this report, its source data, and the reported measures, please consult the accompanying data definitions.

### % Earning C or Higher in Remedial English (< 1000)



#### % Earning C or Higher in College English (≥ 1010)