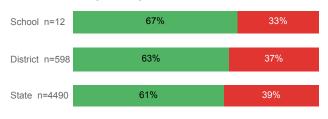

#### % Earning C or Higher in Remedial Math (≤ 1010)

#### % Earning C or Higher in College Math (≥ 1030)

### % Earning C or Higher in Remedial English (< 1000)

#### % Earning C or Higher in College English (≥ 1010)