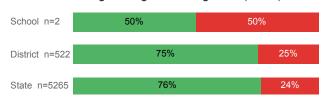

| 1.94   | 2.41     | 2.62   |
| % Pell Eligible                    | 60.0%  | 44.5%    | 34.1%  |
| % Returned Spring Semester         | 58.8%  | 80.2%    | 80.5%  |
| % with 30 Credits 1st Year         | 0.0%   | 20.0%    | 27.6%  |
| Avg. ACT Composite Score           | 17     | 21       | 22     |
| Took ACT Test                      | 14     | 1,512    | 15,180 |
| % ACT College Math Ready (≥ 22)    | 14.3%  | 37.2%    | 48.1%  |
| % ACT College English Ready (≥ 18) | 42.9%  | 63.8%    | 74.7%  |

#### **College Performance Measures for USHE Students**

#### Students Taking Math by Highest Level Attempted



#### Students Taking English by Highest Level Attempted



#### % Earning C or Higher in Remedial Math (≤ 1010)



#### % Earning C or Higher in College Math (≥ 1030)



# For additional information regarding this report, its source data, and the reported measures, please consult the accompanying data definitions.

### % Earning C or Higher in Remedial English (< 1000)



#### % Earning C or Higher in College English (≥ 1010)