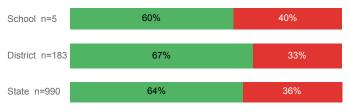

r         | 0.0%   | 20.0%    | 27.6%  |
| Avg. ACT Composite Score           | 17     | 21       | 22     |
| Took ACT Test                      | 14     | 1,512    | 15,180 |
| % ACT College Math Ready (≥ 22)    | 14.3%  | 37.2%    | 48.1%  |
| % ACT College English Ready (≥ 18) | 42.9%  | 63.8%    | 74.7%  |

#### **College Performance Measures for USHE Students**

#### Students Taking Math by Highest Level Attempted



#### Students Taking English by Highest Level Attempted



#### % Earning C or Higher in Remedial Math (≤ 1010)



#### % Earning C or Higher in College Math (≥ 1030)



# For additional information regarding this report, its source data, and the reported measures, please consult the accompanying data definitions.

### % Earning C or Higher in Remedial English (< 1000)



#### % Earning C or Higher in College English (≥ 1010)