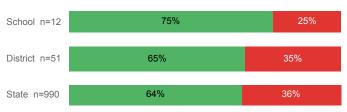

Eligible                    | 39.6%  | 31.2%    | 34.1%  |
| % Returned Spring Semester         | 85.0%  | 81.0%    | 80.5%  |
| % with 30 Credits 1st Year         | 31.1%  | 26.7%    | 27.6%  |
| Avg. ACT Composite Score           | 23     | 22       | 22     |
| Took ACT Test                      | 186    | 1,037    | 15,180 |
| % ACT College Math Ready (≥ 22)    | 55.4%  | 49.1%    | 48.1%  |
| % ACT College English Ready (≥ 18) | 77.4%  | 79.0%    | 74.7%  |

May include individual student enrollments at multiple institutions.

# **College Performance Measures for USHE Students**





For additional information regarding this report, its source data, and the reported measures, please consult the accompanying data definitions.



#### % Earning C or Higher in Remedial English (< 1000)



#### % Earning C or Higher in College English (≥ 1010)



Prepared by Utah System of Higher Education higheredutah.org Published Jan. 2019.