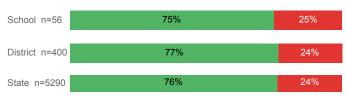

#### % Earning C or Higher in College English (≥ 1010)

Prepared by Utah System of Higher Education higheredutah.org Published Jan. 2019.