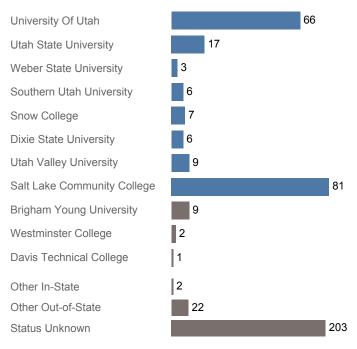

### Utah System of Higher Education (USHE) High School Feedback Report High School Graduating Class of 2017 Hillcrest High, Canyons District

# First Year Enrollments (2017-2018)



### High School Graduates, Scholarships, and ACT

|                                    | School | District | State  |
|------------------------------------|--------|----------|--------|
| Graduates                          | 422    | 2,227    | 40,099 |
| % Enrolled 1st Year                | 52.6%  | 53.4%    | 45.5%  |
| Applied for Regents' Scholarship   | 59     | 433      | 5,522  |
| Awarded Regents' Scholarship       | 38     | 288      | 3,774  |
| Avg. ACT Composite Score           | 22     | 22       | 21     |
| Took ACT Test                      | 389    | 2,103    | 37,614 |
| % ACT College Math Ready (≥ 22)    | 46.3%  | 45.1%    | 38.7%  |
| % ACT College English Ready (≥ 18) | 68.1%  | 70.9%    | 61.2%  |

### **USHE Student Information**

|