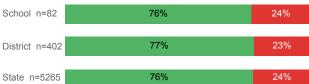

#### % Earning C or Higher in College English (≥ 1010)

Prepared by Utah System of Higher Education higheredutah.org Published Jan. 2019.