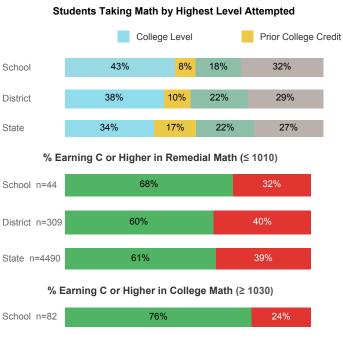

# **College Performance Measures for USHE Students**

For additional information regarding this report, its source data, and the reported measures, please consult the accompanying data definitions.