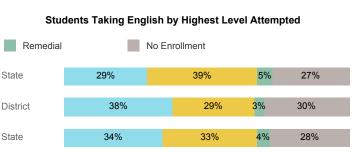

A                  | 2.78   | 2.64     | 2.62   |
| % Pell Eligible                    | 39.6%  | 31.2%    | 34.1%  |
| % Returned Spring Semester         | 85.0%  | 81.0%    | 80.5%  |
| % with 30 Credits 1st Year         | 31.1%  | 26.7%    | 27.6%  |
| Avg. ACT Composite Score           | 23     | 22       | 22     |
| Took ACT Test                      | 186    | 1,037    | 15,180 |
| % ACT College Math Ready (≥ 22)    | 55.4%  | 49.1%    | 48.1%  |
| % ACT College English Ready (≥ 18) | 77.4%  | 79.0%    | 74.7%  |

May include individual student enrollments at multiple institutions.

# **College Performance Measures for USHE Students**





For additional information regarding this report, its source data, and the reported measures, please consult the accompanying data definitions.



#### % Earning C or Higher in Remedial English (< 1000)



#### % Earning C or Higher in College English (≥ 1010)



Prepared by Utah System of Higher Education higheredutah.org Published Jan. 2019.