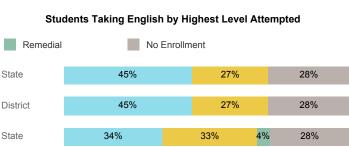

# College Performance Measures for USHE Students

For additional information regarding this report, its source data, and the reported measures, please consult the accompanying data definitions.

State n=5265

### % Earning C or Higher in Remedial English (< 1000)