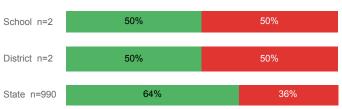

# College Performance Measures for USHE Students

For additional information regarding this report, its source data, and the reported measures, please consult the accompanying data definitions.

State n=5265

#### % Earning C or Higher in College English (≥ 1010)

Prepared by Utah System of Higher Education higheredutah.org Published Jan. 2019.