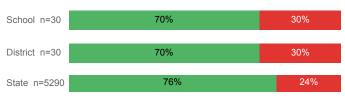

# College Performance Measures for USHE Students

For additional information regarding this report, its source data, and the reported measures, please consult the accompanying data definitions.

State n=5265

76%

24%