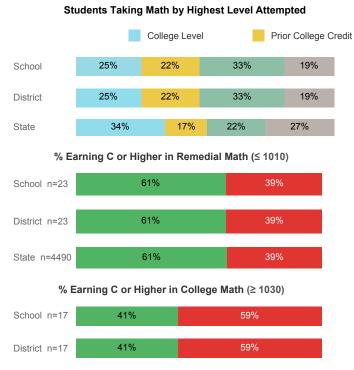

# College Performance Measures for USHE Students

For additional information regarding this report, its source data, and the reported measures, please consult the accompanying data definitions.

State n=5265