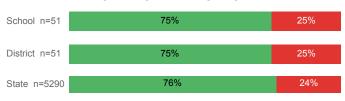

#### % Earning C or Higher in College English (≥ 1010)

Prepared by Utah System of Higher Education higheredutah.org Published Jan. 2019.