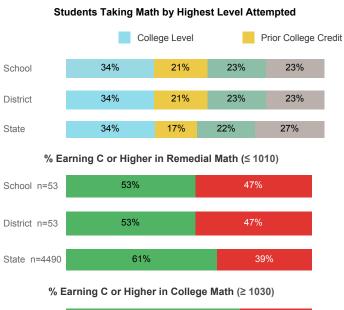

# **College Performance Measures for USHE Students**

Students Taking English by Highest Level Attempted Remedial No Enrollment State 25% 47% 4% 24% District 25% 47% 4% 24% 34% 33% 28% State 4% % Earning C or Higher in Remedial English (< 1000)