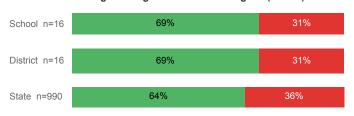

Students Taking English by Highest Level Attempted Remedial No Enrollment State 25% 47% 4% 24% District 25% 47% 4% 24% 34% 33% 28% State 4% % Earning C or Higher in Remedial English (< 1000)