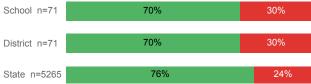

#### % Earning C or Higher in College English (≥ 1010)

Prepared by Utah System of Higher Education higheredutah.org Published Jan. 2019.